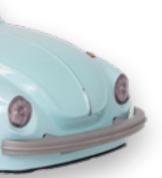

# THE TWENTY CENTURY **STYLISH LOOK...**

### THE 2CV THE ORIGINAL COLLECTION 196 X 84 X 95 MM

The 2CV fourgonnette is the very first car with a front-wheel drive configuration. It became quickly iconic because of its close relatives from the 2CV, its gualities and its numerous derivatives from the 20th century. The 2CV fourgonnette has been back on stage during 3 decades from 1951 to 1977, date on which the Acadiane replaced it.

### **AN OFFICIAL PRODUCT**

FOOD PACKAGING MADE OF TINPLATE UNDER OFFICAL LICENCE