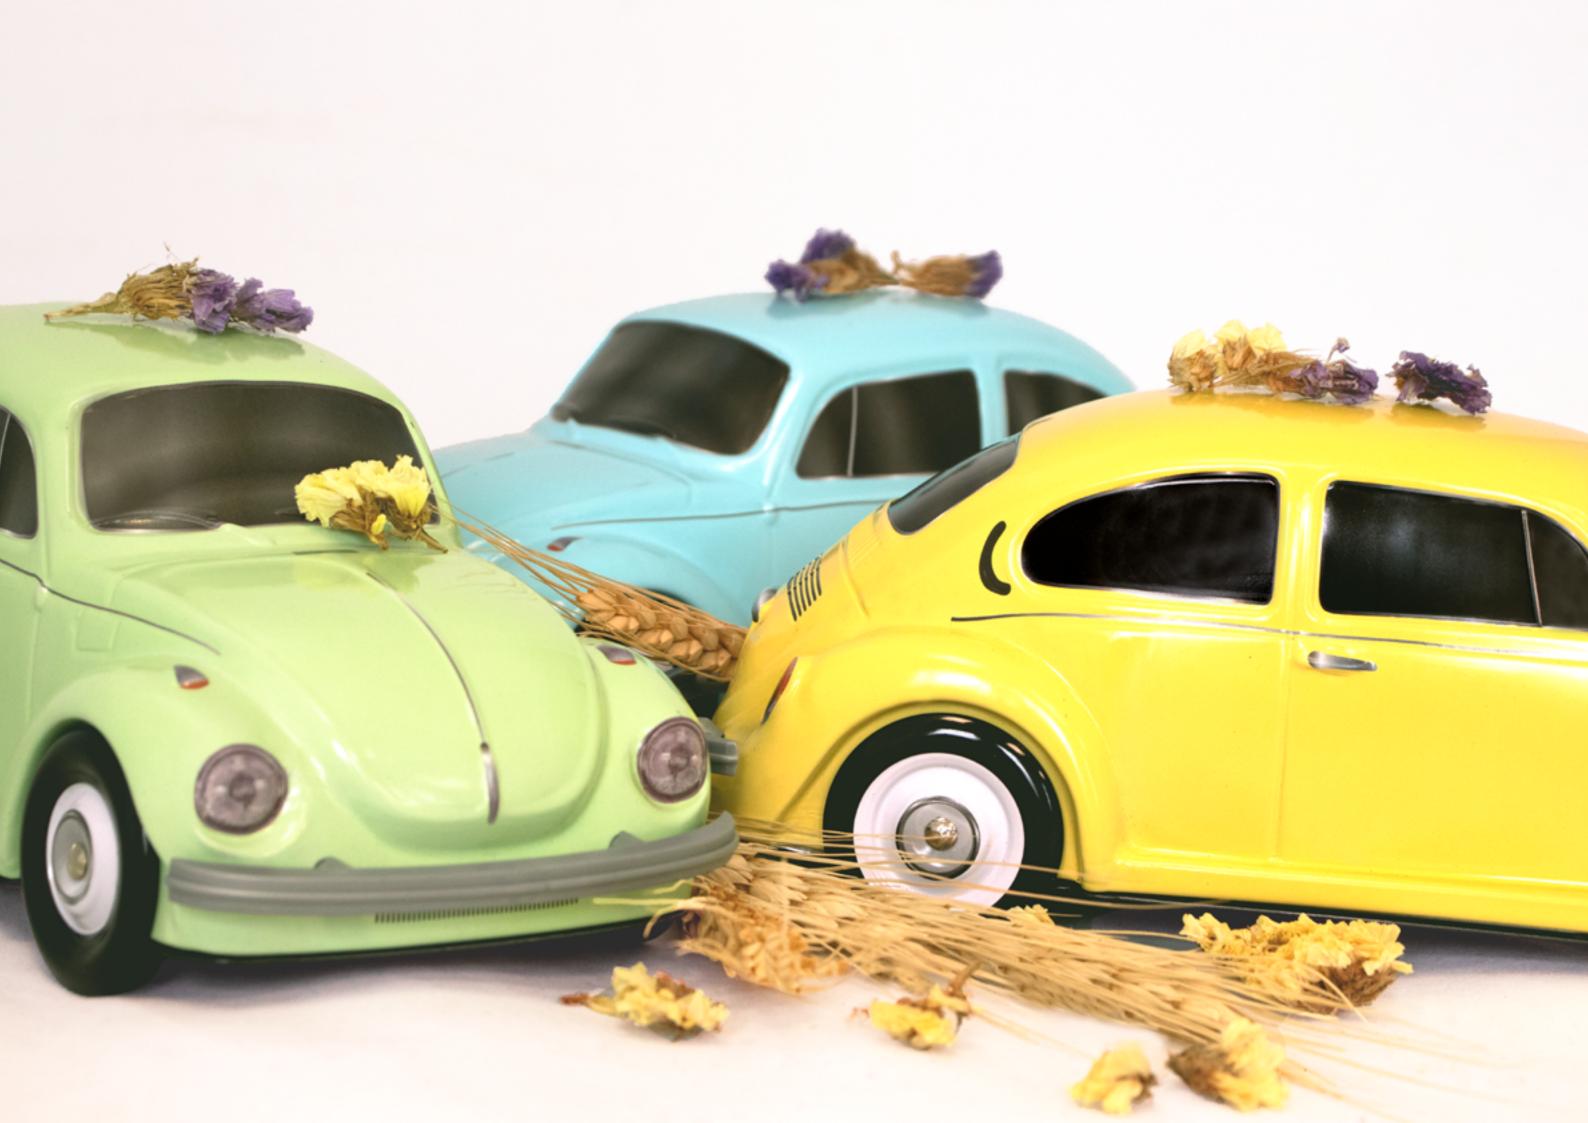

#### THE BEETLE\* THE ORIGINAL COLLECTION 230 X 85 X 85 MM

The classic Volkswagen Beetle is an enduring icon in the automotive world, renowned for its timeless design and enduring charm. With its unmistakable silhouette and simple yet elegant lines, the Beetle captured the hearts of millions around the globe. Its origins trace back to a bygone era, yet its appeal remains timeless, a testament to its enduring legacy. From its humble beginnings to its widespread cultural impact, the Beetle has left an indelible mark on the automotive landscape, earning its place in history as one of the most beloved cars of all time.

### **THE BEETLE\*** AN OFFICIAL PRODUCT

DARK BLUE

YELLOW

LIGHT BLUE