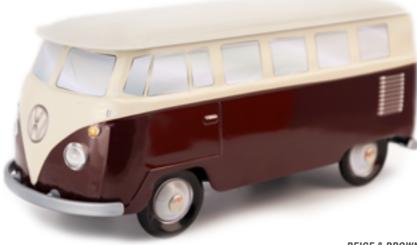

### THE CLASSICAL **COLLECTION**

**RED & WHITE** 

WHITE & TURQUOISE

**STEEL BLUE & WHITE** 

### **THE COMBI VW\* AN OFFICIAL PRODUCT**

**GREEN & WHITE** 

**BLACK & DARK RED** 

**BROWN & BLUE** 

## THE CLASSICAL **COLLECTION**

**ORANGE & WHITE** 

WHITE & NAVY BLUE

WHITE & PALE PINK

WHITE & YELLOW

WHITE & ORANGE

WHITE & BLUE

23

WHITE & GREEN

5

CHINA

Country - China

Calavera - red (Mexico)

(Mexico)