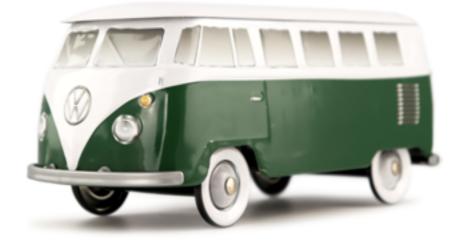

### THE CLASSICAL **COLLECTION**

**RED & WHITE** 

WHITE & TURQUOISE

**STEEL BLUE & WHITE** 

### **THE COMBI VW\* AN OFFICIAL PRODUCT**

**GREEN & WHITE** 

**BLACK & DARK RED** 

**BROWN & BLUE** 

## THE CLASSICAL **COLLECTION**

**ORANGE & WHITE** 

WHITE & NAVY BLUE

WHITE & PALE PINK

WHITE & YELLOW

WHITE & ORANGE

WHITE & BLUE

23

WHITE & GREEN

5

CHINA

Country - China

Calavera - red (Mexico)

(Mexico)