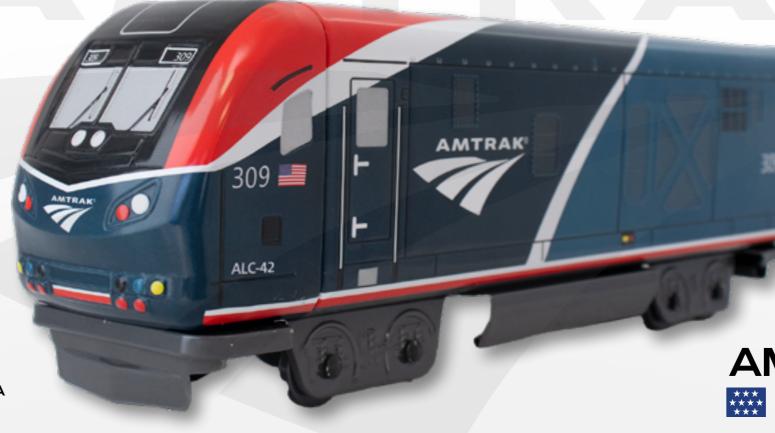

### THE NATIONAL RAILROAD **PASSENGER CORPORATION...**

#### THE AMTRAK TRAIN\* THE ORIGINAL COLLECTION 274 X 63 X 89 MM

The Amtrak train is the national passenger railroad company of the United States. It operates inter-city rail service in 46 of the 48 contiguous U.S. states and three Canadian provinces. Amtrak is a portmanteau of the words America and trak, the latter itself a sensational spelling of track.

# **SINCE 2022**

AN CHEAP UTILITARY VAN, WITH A STRONG MECHANICAL CONDITION

### **AN OFFICIAL PRODUCT**

FOOD PACKAGING MADE OF TINPLATE UNDER OFFICAL LICENCE

### THE **AMERICAN**

SOLID COLORS

### CHRISTIAN A DIFFERENT TYPE OF DELORME The Amtrak train\* **PACKAGING CONCEPT**

**ALLOWED DISTRIBUTION AREA :** WORLD

**POSSIBILITY OF MIXING DESIGNS IN DELIVERY BOXES.** 

00.

309

309

**PRODUCTION MINIMUM PER OPERATION :** 10 000 ARTICLES.