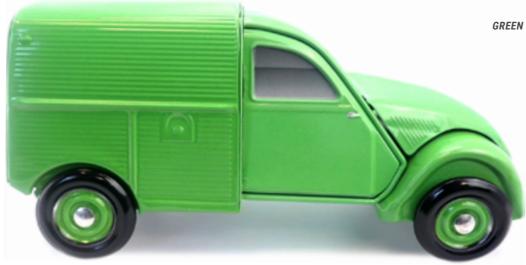

### NUMBER OF PACKAGING PER CONTAINER 40'HQ :

31 500 ARTICLES.

#### NUMBER OF DELIVERY BOXES PER CONTAINER 40'HO :

1050 DELIVERY BOXES.

#### MADE IN :

CHINA.

#### **POSSIBILITY OF STORAGE / HANDLING :**





# THE TWENTY CENTURY **STYLISH LOOK...**

### THE 2CV THE ORIGINAL COLLECTION 196 X 84 X 95 MM

The 2CV fourgonnette is the very first car with a front-wheel drive configuration. It became quickly iconic because of its close relatives from the 2CV, its gualities and its numerous derivatives from the 20th century. The 2CV fourgonnette has been back on stage during 3 decades from 1951 to 1977, date on which the Acadiane replaced it.



### **AN OFFICIAL PRODUCT**

FOOD PACKAGING MADE OF TINPLATE UNDER OFFICAL LICENCE











### THE 2CV FOURGONNETTE\* **AN OFFICIAL PRODUCT**















# THE **DECORATED** COLLECTION





THE 2CV FOURGONNETTE\*











Police

Garage service





### CHRISTIAN A DIFFERENT TYPE OF DELORME **THE 2CV FOURGONNETTE\* AN OFFICIAL PRODUCT PACKAGING CONCEPT**



**ALLOWED DISTRIBUTION AREA :** EUROPE



**POSSIBILITY OF MIXING DESIGNS IN DELIVERY BOXES.** 



**PRODUCTION MINIMUM PER OPERATION :** 10 000 ARTICLES.

### **TECHNICAL** INFORMATION



FRONT VIEW









**BACK VIEW** 



#### **EXTERNAL DIMENSIONS OF THE BOX :**

196 X 84 X 95 MM.

#### **METAL TICKNESS:**

0.23 MM.

#### **NET WEIGHT:**

150 GR (ON AVERAGE).

#### NUMBER OF PACKAGING PER DELIVERY BOX :

30 ARTICLES.

#### **DELIVERY BOX DIMENSIONS :**

53.4 X 22 X 52 CM.

#### **GROSS WEIGHT PER DELIVERY BOX:**

6 KG.

#### **DELIVERY BOX PER PALLET :**

HEIGHT 1,80