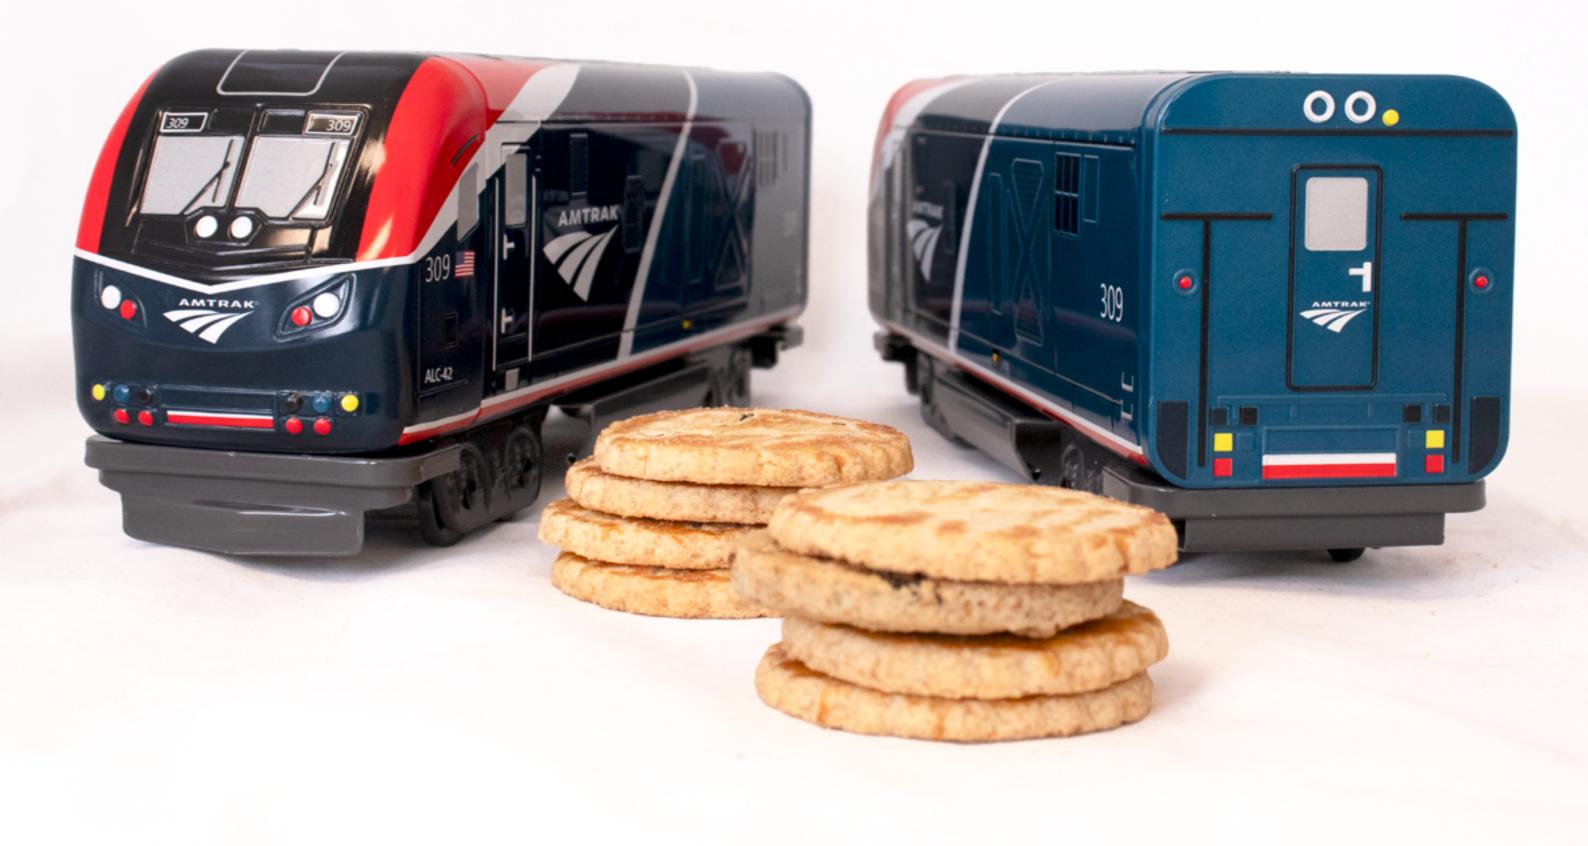

#### THE AMTRAK TRAIN\* THE ORIGINAL COLLECTION 274 X 63 X 89 MM

The Amtrak train is the national passenger railroad company of the United States. It operates inter-city rail service in 46 of the 48 contiguous U.S. states and three Canadian provinces. Amtrak is a portmanteau of the words America and trak, the latter itself a sensational spelling of track.

#### **EXTERNAL DIMENSIONS OF THE BOX :**

274 X 63 X 89 MM.