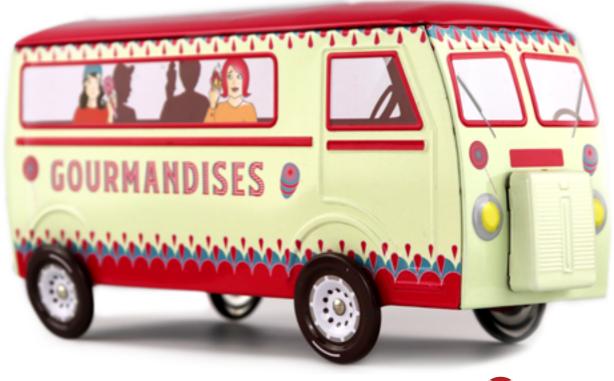

AINER 40'HO :

30 300 ARTICLES.

#### NUMBER OF DELIVERY BOXES PER CONTAINER 40'HQ :

555 DELIVERY BOXES.

#### MADE IN :

CHINA.

#### **POSSIBILITY OF STORAGE / HANDLING :**





# THE « PIG NOSE », A VINTAGE **MASTERPIECE...**



When we talk about old commercial vehicles, we think of the Citroën Type H or the Renault Estafette. But few people mention the «Pig's Nose», a nickname rightly given to the Peugeot D3. In 1950, Peugeot began to market its first traction vehicle. Named Peugeot D3A, it was quickly taken over by the various coachbuilders. Its inside comfort is kind of rough and rudimentary !





AN CHEAP UTILITARY VAN, WITH A STRONG MECHANICAL CONDITION

### **AN OFFICIAL PRODUCT**

FOOD PACKAGING MADE OF TINPLATE UNDER OFFICAL LICENCE







# THE CLASSICAL **COLLECTION**







Fire-fighters





Sweetshop





# CHRISTIAN A DIFFERENT TYPE OF DELORME **PACKAGING CONCEPT**



**ALLOWED DISTRIBUTION AREA :** EUROPE



**POSSIBILITY OF MIXING DESIGNS IN DELIVERY BOXES.** 



**PRODUCTION MINIMUM PER OPERATION :** 10 000 ARTICLES.

## **TECHNICAL** INFORMATION



FRONT VIEW



SIDE VIEW





|    |      | 1 |
|----|------|---|
|    |      | 1 |
|    |      |   |
|    |      |   |
|    |      |   |
|    |      | ~ |
| NU | MBER | U |
|    |      |   |





#### **EXTERNAL DIMENSIONS OF THE BOX :**

211 X 87 X 105 MM.

#### **METAL TICKNESS :**

0,23 MM.

#### **NET WEIGHT :**

70 GR (ON AVERAGE).

#### F PACKAGING PER DELIVERY BOX :

24 ARTICLES.

#### **DELIVERY BOX DIMENSIONS :**

51.8 X 22.9 X 46.4 CM.

#### **GROSS WEIGHT PER DELIVERY BOX:**

5 KG

#### **DELIVE