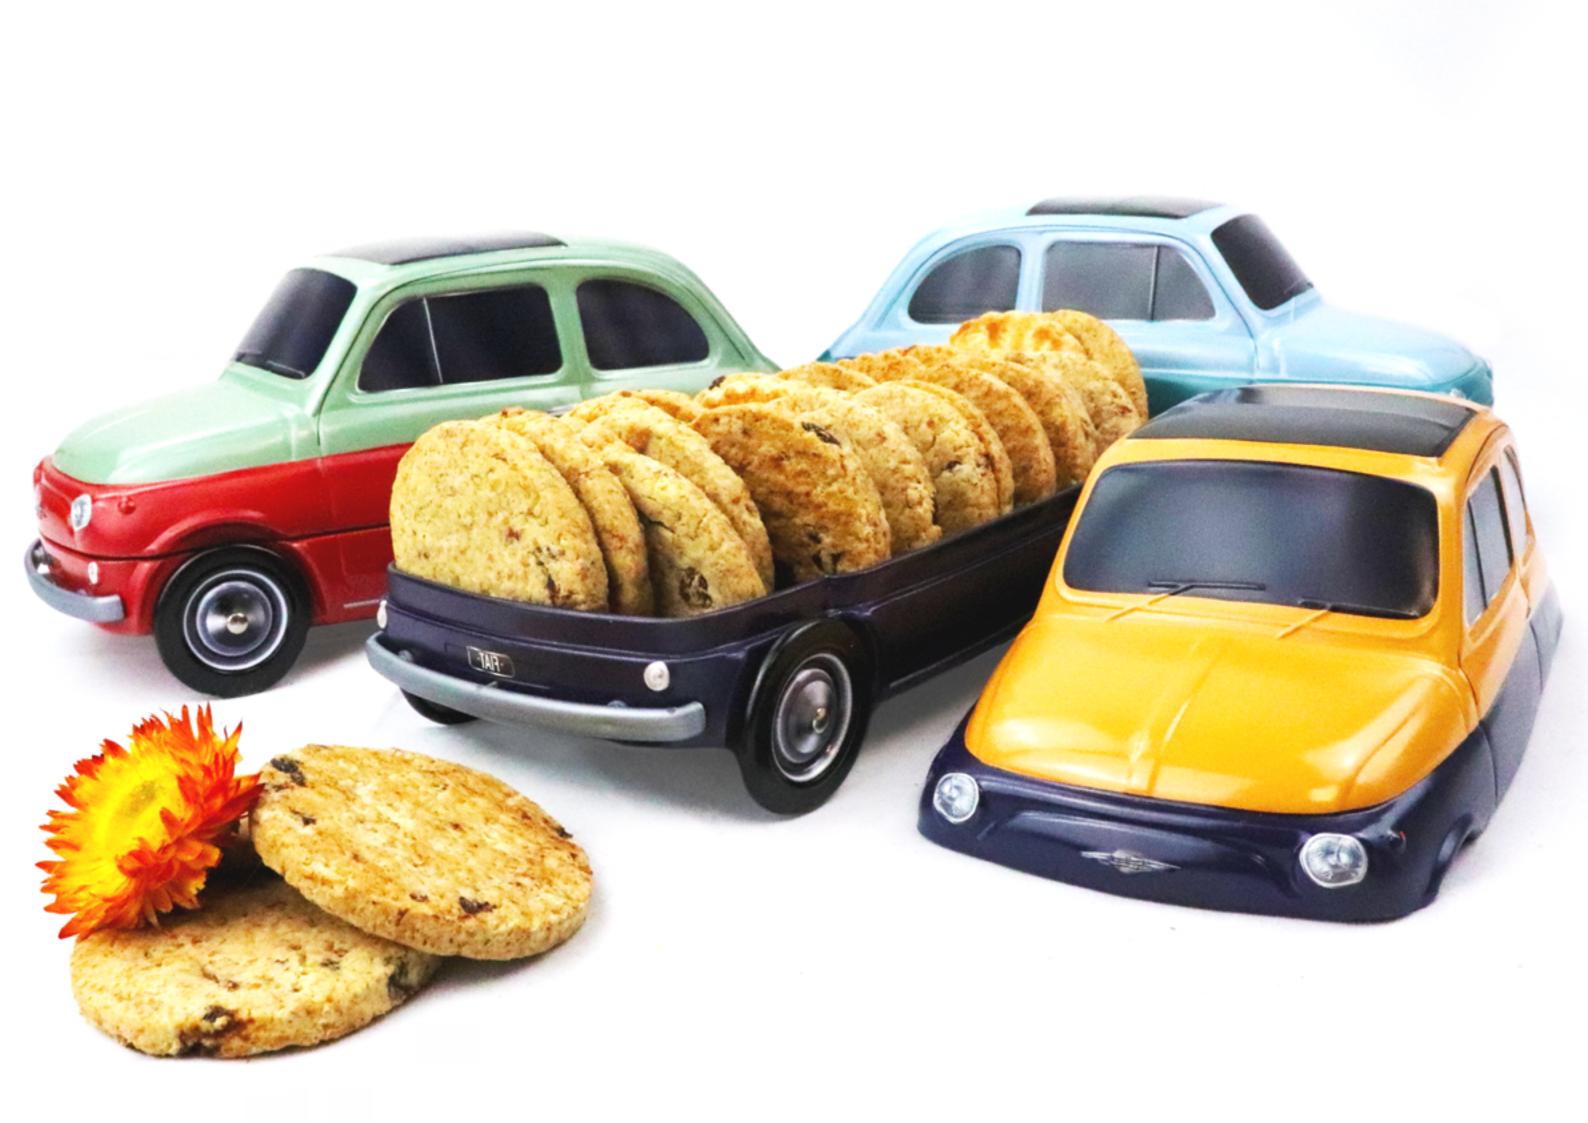

# THE MUSIC BOX

# **CHOOSE YOUR MUSIC** ACCORDING TO YOUR DESIGN AND GIVE LIFE TO YOUR BOX !

# THE MUSIC BOX\*

\*Must be sold with food and beverage items inside the box including : biscuits, chocolate, candies or delicatessen.

# CHRISTIAN THE DECORATED **COLLECTION**

LA VIE EN ROSE

**ROMANTIC BALLOON** 

LOVERS' COUNTRY

LOVERS' STROLL

# THE DECORATED COLLECTION

CANDY WORLD YELLOW

FANTASY CASTLE

CANDY WORLD ORANGE

# CHRISTIAN DELORME

MIXED COLORS

HIDDEN CATS