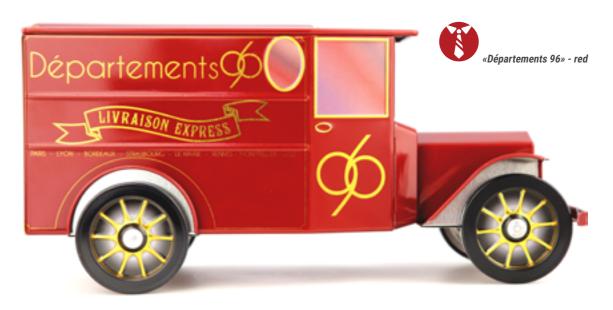

# INSPIRED BY THE FIRST 1910'S CARS...

A one-of-a-kind «retro-modern» model. Based on the features of the Ford T, this model seduces by its vintage style from old promotion trucks. Its charm and practicality have made it a truck often used for deliveries with the advantage of being recognizable throughout all the city!

### WITHOUT LICENCE

FOOD PACKAGING MADE OF TINPLATE UNDER OFFICAL LICENCE

SINCE 1983 AN ORIGINAL RETRO-MODERN CAR, WITH AN ANTIC CHARM & A MODERN HEART