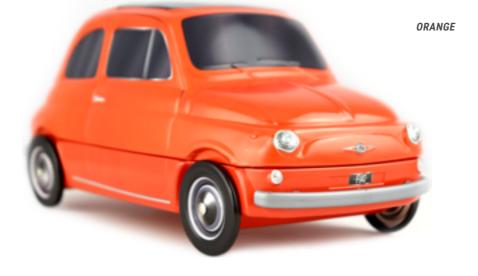

ORMATIONS

### TOMIZATION

AND, YOUR BOX, TRY IT A, YOUR BOX, ASK US 76-81

76-77 78-79 80-81

#### **82-85** 82-83 84-85

84-85



# OVER 60 YEARS OF LEGENDARY STYLE...



Designed by Dante Giacosa and launched in July 1957, the Fiat 500 (or Cinquecento) is unmistakably Italian but 80% of sales took place outside of Italy. Adapted from the famous car, this tinplate box is designed for all kind of alimentary products : biscuits, sweets or even chocolates...

**SÍNCE 1957** THE CHEAPEST AND MOST PRACTICAL SMALL CAR

### AN OFFICIAL PRODUCT FOOD PACKAGING MADE OF TINPLATE UNDER OFFICAL LICENCE

# THE FIAT 500\*



\*Must be sold with food and beverage items inside the box including : biscuits, chocolate, candies or delicatessen.



# CHRISTIAN® DELORME

### THE CLASSICAL **COLLECTION**



















### THE FIAT 500\* AN OFFICIAL PRODUCT



# THE CLASSICAL **COLLECTION**





























### CHRISTIAN THE CLASSICAL **COLLECTION**





**ALLOWED DISTRIBUTION AREA :** WORLD.



**POSSIBILITY OF MIXING DESIGNS IN DELIVERY BOXES.** 



**PRODUCTION MINIMUM PER OPERATION :** 10 000 ARTICLES.





FRONT VIEW



SIDE VIEW



3/4 VIEW



BACK VIEW





# INFORMATION

#### **EXTERNAL DIMENSIONS OF THE BOX :**

212 X 94 X 92 MM.

#### **METAL TICKNESS:**

0,25 MM.

#### **NET WEIGHT:**

145 GR (ON AVERAGE).

#### NUMBER OF PACKAGING PER DELIVERY BOX :

30 ARTICLES.

#### **DELIVERY BOX DIMENSIONS :**

60 X 23.5 X 50.5 CM.

#### **GROSS WEIGHT PER DELIVERY BOX:**

5 KG.

#### **DELIVERY BOX PER PALLET:**

HEIGHT 1,80 M : 20. HEIGHT 1,20 M : 12.

#### NUMBER OF PACKAGING