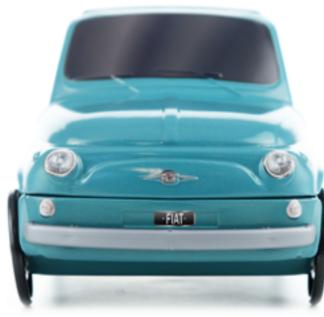

### CHRISTIAN THE CLASSICAL **COLLECTION**

**ALLOWED DISTRIBUTION AREA :** WORLD.

**POSSIBILITY OF MIXING DESIGNS IN DELIVERY BOXES.** 

**PRODUCTION MINIMUM PER OPERATION :** 10 000 ARTICLES.

FRONT VIEW

SIDE VIEW

# OVER 60 YEARS OF LEGENDARY STYLE...

Designed by Dante Giacosa and launched in July 1957, the Fiat 500 (or Cinquecento) is unmistakably Italian but 80% of sales took place outside of Italy. Adapted from the famous car, this tinplate box is designed for all kind of alimentary products : biscuits, sweets or even chocolates...

# THE FIAT 500\*

\*Must be sold with food and beverage items inside the box including : biscuits, chocolate, candies or delicatessen.