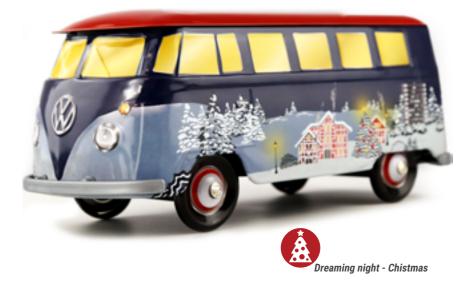

# TO TRANSPORT ALL KIND OF **MERCHANDISES.**

Some call it «TUB», name used to qualify its short-lived ancestor. The truth is the type H, the first mass-produced front-wheeldrive van, extends its ancestor spirit. Presented in 1947 and marketed in June 1948, it became successful to artsans, merchants, hospitals, postal services and even villains... Little by little, the H type has invaded the roads of France.

# THE **DECORATED COLLECTION**