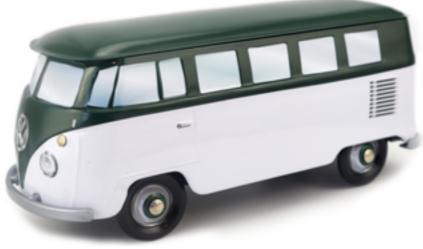

### THE CLASSICAL **COLLECTION**

**RED & WHITE** 

WHITE & TURQUOISE

**STEEL BLUE & WHITE** 

### **THE COMBI VW\* AN OFFICIAL PRODUCT**

**GREEN & WHITE** 

**BLACK & DARK RED** 

**BROWN & BLUE** 

## THE CLASSICAL **COLLECTION**

**ORANGE & WHITE** 

WHITE & NAVY BLUE

WHITE & PALE PINK

WHITE & YELLOW

WHITE & ORANGE

WHITE & BLUE

23

WHITE & GREEN

5

CHINA

Country - China

Calavera - red (Mexico)

(Mexico)