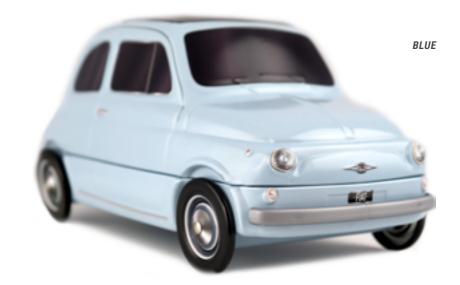

S

### TOMIZATION

AND, YOUR BOX, TRY IT A, YOUR BOX, ASK US 76-81

76-77 78-79 80-81

#### **82-85** 82-83 84-85

84-85



# OVER 60 YEARS OF LEGENDARY STYLE...



Designed by Dante Giacosa and launched in July 1957, the Fiat 500 (or Cinquecento) is unmistakably Italian but 80% of sales took place outside of Italy. Adapted from the famous car, this tinplate box is designed for all kind of alimentary products : biscuits, sweets or even chocolates...

**SÍNCE 1957** THE CHEAPEST AND MOST PRACTICAL SMALL CAR

### AN OFFICIAL PRODUCT FOOD PACKAGING MADE OF TINPLATE UNDER OFFICAL LICENCE

# THE FIAT 500\*



\*Must be sold with food and beverage items inside the box including : biscuits, chocolate, candies or delicatessen.



# CHRISTIAN® DELORME

### THE CLASSICAL **COLLECTION**



















### THE FIAT 500\* AN OFFICIAL PRODUCT



# THE CLASSICAL **COLLECTION**





























### CHRISTIAN THE CLASSICAL **COLLECTION**





**ALLOWED DISTRIBUTION AREA :** WORLD.



**POSSIBILITY OF MIXING DESIGNS IN DELIVERY BOXES.** 



**PRODUCTION MINIMUM PER OPERATION :** 10 000 ARTICLES.





FRONT VIEW



SIDE VIEW



3/4 VIEW



BACK VIEW





# INFORMATION

#### **EXTERNAL DIMENSIONS OF THE BOX :**

212 X 94 X 92 MM.

#### **METAL TICKNESS:**

0,25 MM.

#### **NET WEIGHT:**

145 GR (ON AVERAGE).

#### NUMBER OF PACKAGING PER DELIVERY BOX :

30 ARTICLES.

#### **DELIVERY BOX DIMENSIONS :**

60 X 23.5 X 50.5 CM.

#### **GROSS WEIGHT PER DELIVERY BOX:**

5 KG.

#### **DELIVERY BOX PER PALLET:**

HEIGHT 1,80 M : 20. HEIGHT 1,20 M : 12.

#### NUMBER OF PACKAGING PER CON