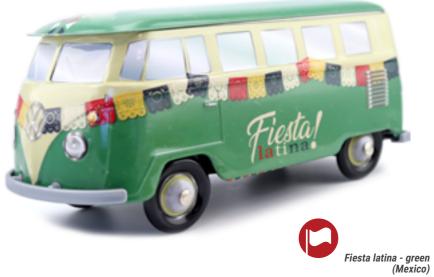

# CHRISTIAN THE DECORATED **COLLECTION**

(China)

Santorin (Greece)

29

The Seventies

Surf & Sun

WHITE & GREEN

5

CHINA

Country - China

Calavera - red (Mexico)

(Mexico)