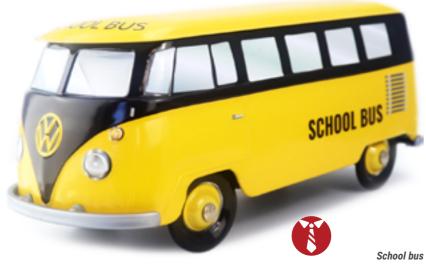

# **K** THE **LEGENDARY** AND **POPULAR SCHOOL BUS**

SCHOOL BUS (11)

#### THE SCHOOL BUS\* THE ORIGINAL COLLECTION 276 X 77 X 88 MM

The legendary school bus is a timeless icon in the world of transportation, celebrated for its timeless design and enduring charm. With its unmistakable silhouette and simple yet elegant lines, the school bus has captured the hearts of millions worldwide. Its origins trace back to a bygone era, yet its appeal remains timeless, a testament to its enduring legacy. From its humble beginnings to its widespread cultural impact, the school bus has left an indelible mark on the transportation landscape, earning its place in history as one of the most beloved vehicles of all time.

# THE CLASSICAL **COLLECTION**

The School bus\* an official product