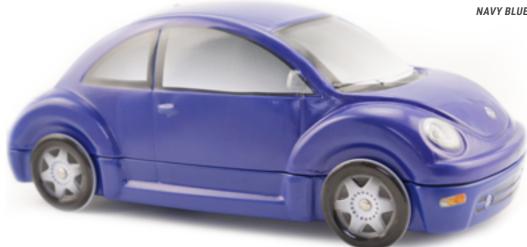

TAINER 40'HO :

26 784 ARTICLES.

#### NUMBER OF DELIVERY BOXES PER CONTAINER 40'HQ :

1116 DELIVERY BOXES.

#### MADE IN :

CHINA.

#### **POSSIBILITY OF STORAGE / HANDLING :**

ST QUENTIN FALLAVIER (38), FRANCE





# THE BEST COMPACT CAR **IN THE SHOW...**



The New Beetle has become an icon of the automotive world in the same way as its ancestor the Volkswagen Beetle. An inimitable style with Californian influences which was the result of the extravagance and enthusiasm of creative people who were able to carry out their project from start to finish. Its aesthetic drew attention and made it a notable vehicle of its time.

**SINCE 1998** THE FUTURISTIC NEW BEETLE, THE HIT OF THE SHOW

### **AN OFFICIAL PRODUCT**

FOOD PACKAGING MADE OF TINPLATE UNDER OFFICAL LICENCE





















# **AN OFFICIAL PRODUCT**



NAVY BLUE

# THE DECORATED COLLECTION

### THE NEW BEETLE\* AN OFFICIAL PRODUCT























# CHRISTIAN A DIFFERENT TYPE OF THE NEW BEETLE\*



**ALLOWED DISTRIBUTION AREA :** EUROPE



POSSIBILITY OF MIXING DESIGNS IN DELIVERY BOXES.



**PRODUCTION MINIMUM PER OPERATION :** *10 000 ARTICLES.* 

### TECHNICAL INFORMATION



FRONT VIEW



BACK VIEW



3/4 VIEW



#### EXTERNAL DIMENSIONS OF THE BOX :

228 X 86 X 93 MM.

#### **METAL TICKNESS :**

0,25 MM.

#### **NET WEIGHT :**

197 GR (ON AVERAGE).

#### NUMBER OF PACKAGING PER DELIVERY BOX :

30 ARTICLES.

#### **DELIVERY BOX DIMENSIONS :**

58.4 X 24.5 X 47 CM.

#### **GROSS WEIGHT PER DELIVERY BOX:**

7 KG.

#### **DELIVERY BOX PER PALLET :**

HEIGHT 1,80 M : 18. HEIGHT 1,20 M : 12.

#### NUMBE