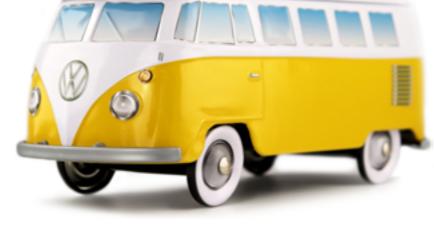

### THE CLASSICAL **COLLECTION**

**RED & WHITE** 

WHITE & TURQUOISE

**STEEL BLUE & WHITE** 

### **THE COMBI VW\* AN OFFICIAL PRODUCT**

**GREEN & WHITE** 

**BLACK & DARK RED** 

**BROWN & BLUE** 

## THE CLASSICAL **COLLECTION**

**ORANGE & WHITE** 

WHITE & NAVY BLUE

WHITE & PALE PINK

WHITE & YELLOW

WHITE & ORANGE

WHITE & BLUE

23

WHITE & GREEN

5

CHINA

Country - China

Calavera - red (Mexico)

(Mexico)