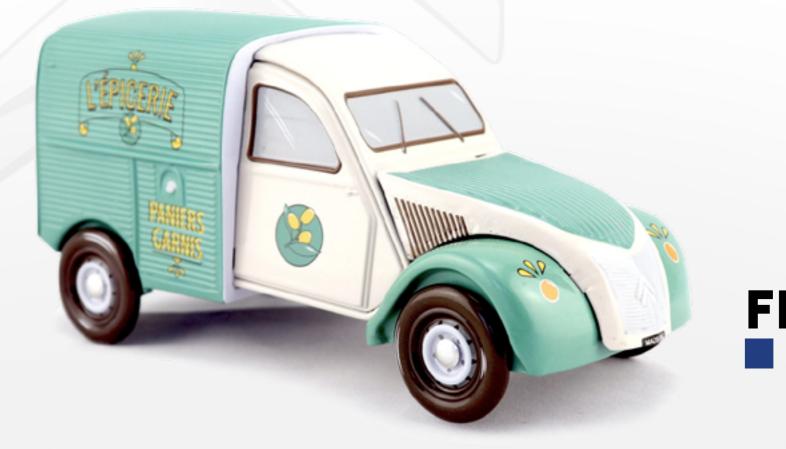

### THE 2CV THE ORIGINAL COLLECTION 196 X 84 X 95 MM

The 2CV fourgonnette is the very first car with a front-wheel drive configuration. It became quickly iconic because of its close relatives from the 2CV, its gualities and its numerous derivatives from the 20th century. The 2CV fourgonnette has been back on stage during 3 decades from 1951 to 1977, date on which the Acadiane replaced it.

### THE 2CV FOURGONNETTE\* **AN OFFICIAL PRODUCT**