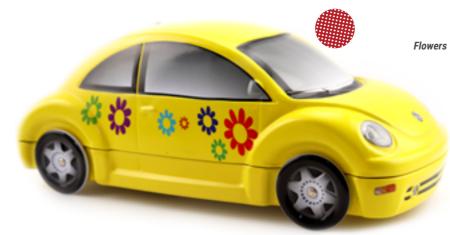

N :

CHINA.

#### **POSSIBILITY OF STORAGE / HANDLING :**

ST QUENTIN FALLAVIER (38), FRANCE





# THE BEST COMPACT CAR **IN THE SHOW...**



The New Beetle has become an icon of the automotive world in the same way as its ancestor the Volkswagen Beetle. An inimitable style with Californian influences which was the result of the extravagance and enthusiasm of creative people who were able to carry out their project from start to finish. Its aesthetic drew attention and made it a notable vehicle of its time.

**SINCE 1998** THE FUTURISTIC NEW BEETLE, THE HIT OF THE SHOW

### **AN OFFICIAL PRODUCT**

FOOD PACKAGING MADE OF TINPLATE UNDER OFFICAL LICENCE





















# **AN OFFICIAL PRODUCT**



NAVY BLUE

# THE DECORATED COLLECTION

### THE NEW BEETLE\* AN OFFICIAL PRODUCT























# CHRISTIAN A DIFFERENT TYPE OF THE NEW BEETLE\*



**ALLOWED DISTRIBUTION AREA :** EUROPE



POSSIBILITY OF MIXING DESIGNS IN DELIVERY BOXES.



**PRODUCTION MINIMUM PER OPERATION :** *10 000 ARTICLES.* 

### TECHNICAL INFORMATION



FRONT VIEW



BACK VIEW



3/4 VIEW



#### EXTERNAL DIMENSIONS OF THE BOX :

228 X 86 X 93 MM.

#### **METAL TICKNESS :**

0,25 MM.

#### **NET WEIGHT :**

197 GR (ON AVERAGE).

#### NUMBER OF PACKAGING PER DELIVERY BOX :

30 ARTICLES.

#### **DELIVERY BOX DIMENSIONS :**

58.4 X 24.5 X 47 CM.

#### **GROSS WEIGHT PER DELIVERY BOX:**

7 KG.

#### **DELIVERY BOX PER PALLET :**

HEIGHT 1,80 M : 18. HEIGHT 1,20 M : 12.

#### NUMBER OF PACKAGING PER CONTAINER 40'HQ :

30 960 ARTICLES.

#### NUMBER OF DELIVERY BOXES PER CONTAINER 40'HQ :

1032 DELIVE