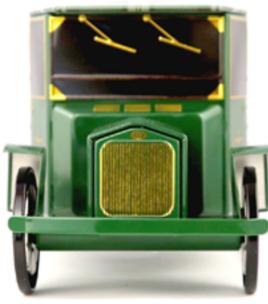

# INSPIRED BY THE FIRST 1910'S CARS...

A one-of-a-kind «retro-modern» model. Based on the features of the Ford T, this model seduces by its vintage style from old promotion trucks. Its charm and practicality have made it a truck often used for deliveries with the advantage of being recognizable throughout all the city!

### WITHOUT LICENCE

FOOD PACKAGING MADE OF TINPLATE UNDER OFFICAL LICENCE

SINCE 1983 AN ORIGINAL RETRO-MODERN CAR, WITH AN ANTIC CHARM & A MODERN HEART