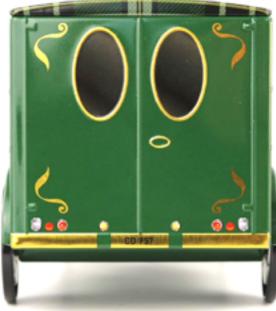

# INSPIRED BY THE FIRST 1910'S CARS...

A one-of-a-kind «retro-modern» model. Based on the features of the Ford T, this model seduces by its vintage style from old promotion trucks. Its charm and practicality have made it a truck often used for deliveries with the advantage of being recognizable throughout all the city!

### WITHOUT LICENCE

FOOD PACKAGING MADE OF TINPLATE UNDER OFFICAL LICENCE

SINCE 1983 AN ORIGINAL RETRO-MODERN CAR, WITH AN ANTIC CHARM & A MODERN HEART