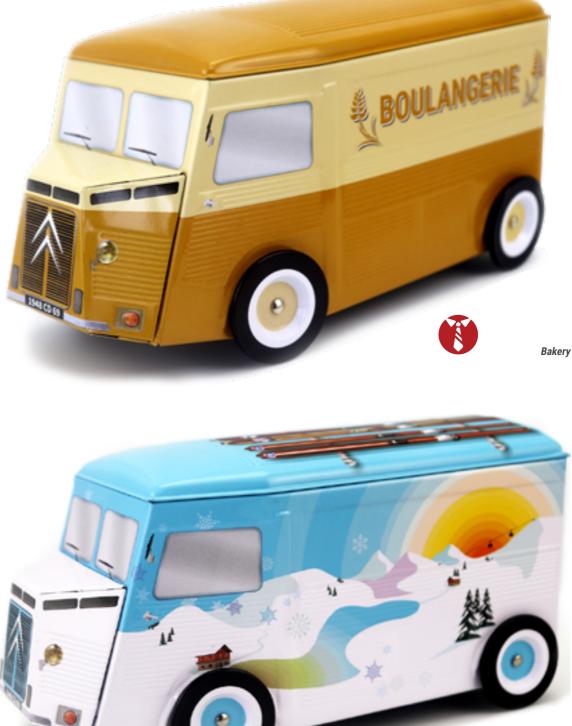

# TO TRANSPORT ALL KIND OF **MERCHANDISES.**

Some call it «TUB», name used to qualify its short-lived ancestor. The truth is the type H, the first mass-produced front-wheeldrive van, extends its ancestor spirit. Presented in 1947 and marketed in June 1948, it became successful to artsans, merchants, hospitals, postal services and even villains... Little by little, the H type has invaded the roads of France.

### **AN OFFICIAL PRODUCT**

FOOD PACKAGING MADE OF TINPLATE UNDER OFFICAL LICENCE

# THE CLASSICAL COLLECTION

NAVY BLUE

LIGHT BROWN

GREY

SOLID COLORS

# THE **DECORATED COLLECTION**

### THE TUB H\* **AN OFFICIAL PRODUCT**

Winter mountains