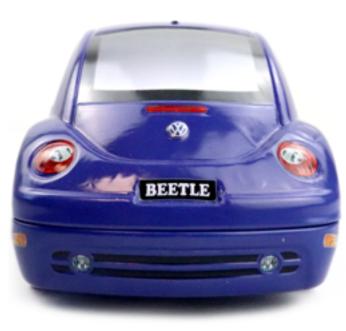

imitable style with Californian influences which was the result of the extravagance and enthusiasm of creative people who were able to carry out their project from start to finish. Its aesthetic drew attention and made it a notable vehicle of its time.

**SINCE 1998** THE FUTURISTIC NEW BEETLE, THE HIT OF THE SHOW

### **AN OFFICIAL PRODUCT**

FOOD PACKAGING MADE OF TINPLATE UNDER OFFICAL LICENCE





















# **AN OFFICIAL PRODUCT**



NAVY BLUE

# THE DECORATED COLLECTION

### THE NEW BEETLE\* AN OFFICIAL PRODUCT























# CHRISTIAN A DIFFERENT TYPE OF THE NEW BEETLE\*



**ALLOWED DISTRIBUTION AREA :** EUROPE



POSSIBILITY OF MIXING DESIGNS IN DELIVERY BOXES.



**PRODUCTION MINIMUM PER OPERATION :** *10 000 ARTICLES.* 

### TECHNICAL INFORMATION



FRONT VIEW



BACK VIEW



3/4 VIEW



#### EXTERNAL DIMENSIONS OF THE BOX :

228 X 86 X 93 MM.

#### **METAL TICKNESS :**

0,25 MM.

#### **NET WEIGHT :**

197 GR (ON AVERAGE).

#### NUMBER OF PACKAGING PER DELIVERY BOX :

30 ARTICLES.

#### **DELIVERY BOX DIMENSIONS :**

58.4 X 24.5 X 47 CM.

#### **GROSS WEIGHT PER DELIVERY BOX:**

7 KG.

#### **DELIVERY BOX PER PALLET :**

HEIGHT 1,80 M : 18. HEIGHT 1,20 M : 12.

#### NUMBER OF PACKAGING PER CONTAINER 40'HQ :

30 960 ARTICLES.

#### NUMBER OF DELIVERY BOXES PER CONTAINER 40'HQ :

1032 DELIVERY BOXES.

#### MADE IN :

CHINA.

#### **POSSIBILITY OF STORAGE / HANDLING :**





# THE MOST ICONIC CAR IN AUNIC SHAPE...

#### THE BEETLE\* THE ORIGINAL COLLECTION 230 X 85 X 85 MM

The classic Volkswagen Beetle is an enduring icon in the automotive world,