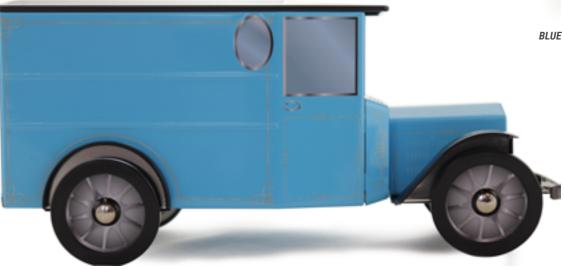

# INSPIRED BY THE FIRST 1910'S CARS...

A one-of-a-kind «retro-modern» model. Based on the features of the Ford T, this model seduces by its vintage style from old promotion trucks. Its charm and practicality have made it a truck often used for deliveries with the advantage of being recognizable throughout all the city!

### WITHOUT LICENCE

FOOD PACKAGING MADE OF TINPLATE UNDER OFFICAL LICENCE

SINCE 1983 AN ORIGINAL RETRO-MODERN CAR, WITH AN ANTIC CHARM & A MODERN HEART

# WITHOUT LICENCE

BLUE