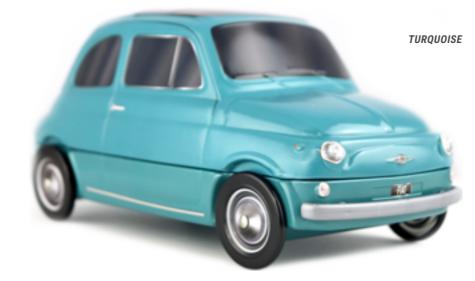

ONS

### TOMIZATION

AND, YOUR BOX, TRY IT A, YOUR BOX, ASK US 76-81

76-77 78-79 80-81

#### **82-85** 82-83 84-85

84-85



# OVER 60 YEARS OF LEGENDARY STYLE...



Designed by Dante Giacosa and launched in July 1957, the Fiat 500 (or Cinquecento) is unmistakably Italian but 80% of sales took place outside of Italy. Adapted from the famous car, this tinplate box is designed for all kind of alimentary products : biscuits, sweets or even chocolates...

**SÍNCE 1957** THE CHEAPEST AND MOST PRACTICAL SMALL CAR

### AN OFFICIAL PRODUCT FOOD PACKAGING MADE OF TINPLATE UNDER OFFICAL LICENCE

# THE FIAT 500\*



\*Must be sold with food and beverage items inside the box including : biscuits, chocolate, candies or delicatessen.



# CHRISTIAN® DELORME

### THE CLASSICAL **COLLECTION**



















### THE FIAT 500\* AN OFFICIAL PRODUCT



# THE CLASSICAL **COLLECTION**





























### CHRISTIAN THE CLASSICAL **COLLECTION**





**ALLOWED DISTRIBUTION AREA :** WORLD.



**POSSIBILITY OF MIXING DESIGNS IN DELIVERY BOXES.** 



**PRODUCTION MINIMUM PER OPERATION :** 10 000 ARTICLES.





FRONT VIEW



SIDE VIEW



3/4 VIEW



BACK VIEW





# INFORMATION

#### **EXTERNAL DIMENSIONS OF THE BOX :**

212 X 94 X 92 MM.

#### **METAL TICKNESS:**

0,25 MM.

#### **NET WEIGHT:**

145 GR (ON AVERAGE).

#### NUMBER OF PACKAGING PER DELIVERY BOX :

30 ARTICLES.

#### **DELIVERY BOX DIMENSIONS :**

60 X 23.5 X 50.5 CM.

#### **GROSS WEIGHT PER DELIVERY BOX:**

5 KG.

#### **DELIVERY BOX PER PALLET:**

HEIGHT 1,80 M : 20. HEIGHT 1,20 M : 12.

#### NUMBER OF PACKAGING PER C