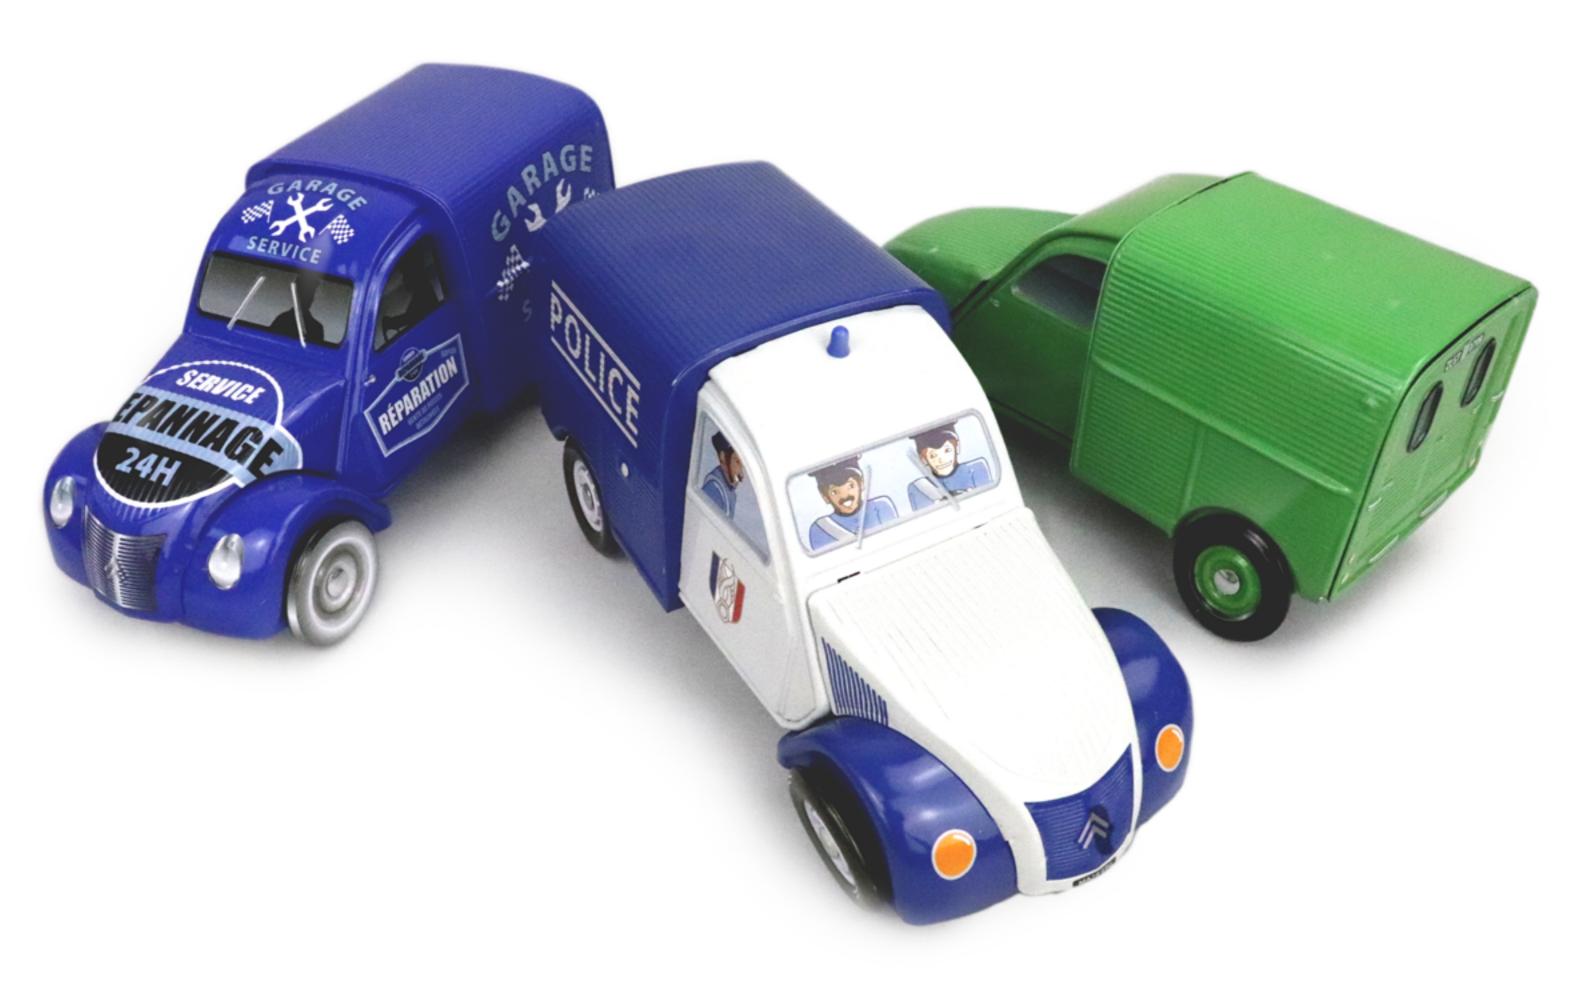

# THE **DECORATED** COLLECTION

THE 2CV FOURGONNETTE\*

Police

Garage service

### CHRISTIAN A DIFFERENT TYPE OF DELORME **THE 2CV FOURGONNETTE\* AN OFFICIAL PRODUCT PACKAGING CONCEPT**

**ALLOWED DISTRIBUTION AREA :** EUROPE

**POSSIBILITY OF MIXING DESIGNS IN DELIVERY BOXES.** 

**PRODUCTION MINIMUM PER OPERATION :** 10 000 ARTICLES.