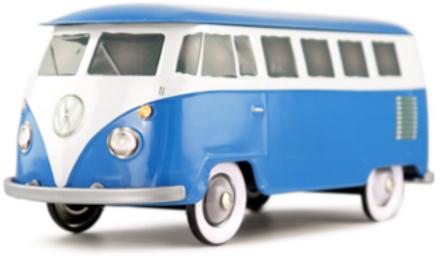

# ENJOY THE WAY TO YOUR **DESTINATION.**

The Volkswagen Combi T1 is the brand's second model after the Beetle. Practical and robust, it quickly established itself as a best-seller of the brand. The Combis strengthen the thirst for culture of their owner who loves to travel, some of them go on trips around the world. From an iconic vehicle, it is now highly coveted by Combi's lovers.

### THE CLASSICAL **COLLECTION**

**RED & WHITE** 

WHITE & TURQUOISE

**STEEL BLUE & WHITE** 

## THE CLASSICAL **COLLECTION**

**ORANGE & WHITE** 

WHITE & NAVY BLUE

WHITE & PALE PINK

WHITE & YELLOW

WHITE & ORANGE

WHITE & BLUE

23