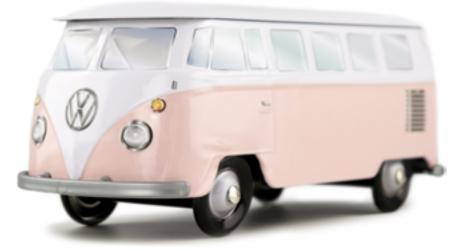

# ENJOY THE WAY TO YOUR **DESTINATION.**

The Volkswagen Combi T1 is the brand's second model after the Beetle. Practical and robust, it quickly established itself as a best-seller of the brand. The Combis strengthen the thirst for culture of their owner who loves to travel, some of them go on trips around the world. From an iconic vehicle, it is now highly coveted by Combi's lovers.

### THE CLASSICAL **COLLECTION**

**RED & WHITE** 

WHITE & TURQUOISE

**STEEL BLUE & WHITE** 

## THE CLASSICAL **COLLECTION**

**ORANGE & WHITE** 

WHITE & NAVY BLUE

WHITE & PALE PINK

WHITE & YELLOW

WHITE & ORANGE

WHITE & BLUE

23