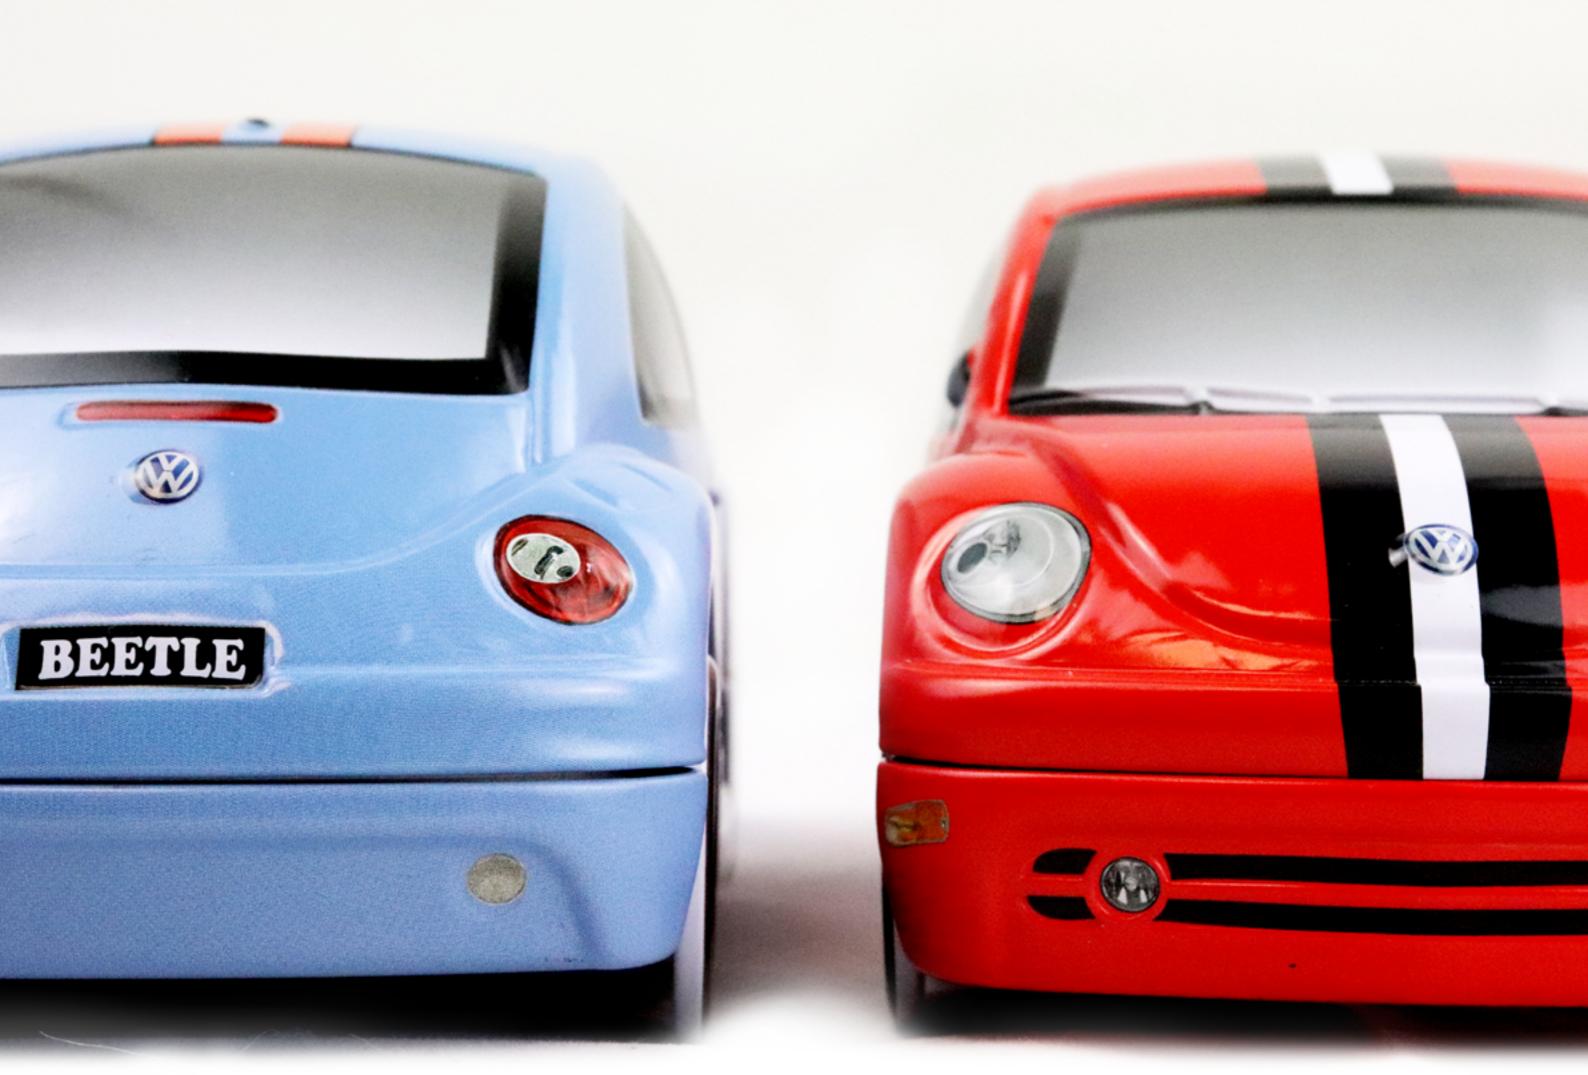

IBUTION AREA :** EUROPE



POSSIBILITY OF MIXING DESIGNS IN DELIVERY BOXES.



**PRODUCTION MINIMUM PER OPERATION :** *10 000 ARTICLES.* 

### TECHNICAL INFORMATION



FRONT VIEW



BACK VIEW



3/4 VIEW



#### EXTERNAL DIMENSIONS OF THE BOX :

228 X 86 X 93 MM.

#### **METAL TICKNESS :**

0,25 MM.

#### **NET WEIGHT :**

197 GR (ON AVERAGE).

#### NUMBER OF PACKAGING PER DELIVERY BOX :

30 ARTICLES.

#### **DELIVERY BOX DIMENSIONS :**

58.4 X 24.5 X 47 CM.

#### **GROSS WEIGHT PER DELIVERY BOX:**

7 KG.

#### **DELIVERY BOX PER PALLET :**

HEIGHT 1,80 M : 18. HEIGHT 1,20 M : 12.

#### NUMBER OF PACKAGING PER CONTAINER 40'HQ :

30 960 ARTICLES.

#### NUMBER OF DELIVERY BOXES PER CONTAINER 40'HQ :

1032 DELIVERY BOXES.

#### MADE IN :

CHINA.

#### **POSSIBILITY OF STORAGE / HANDLING :**





# THE MOST ICONIC CAR IN AUNIC SHAPE...

#### THE BEETLE\* THE ORIGINAL COLLECTION 230 X 85 X 85 MM

The classic Volkswagen Beetle is an enduring icon in the automotive world, renowned for its timeless design and enduring charm. With its unmistakable silhouette and simple yet elegant lines, the Beetle captured the hearts of millions around the globe. Its origins trace back to a bygone era, yet its appeal remains timeless, a testament to its enduring legacy. From its humble beginnings to its widespread cultural impact, the Beetle has left an indelible mark on the automotive landscape, earning its place in history as one of the most beloved cars of all time.

**SINCE 1938** 

THE LITTLE GERMAN CAR, MOST ICONIC WITH A DISTINCTIVE SHAPE

### **AN OFFICIAL PRODUCT**

FOOD PACKAGING MADE OF