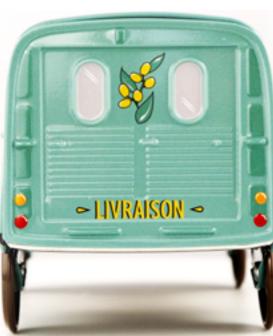

### THE 2CV THE ORIGINAL COLLECTION 196 X 84 X 95 MM

The 2CV fourgonnette is the very first car with a front-wheel drive configuration. It became quickly iconic because of its close relatives from the 2CV, its gualities and its numerous derivatives from the 20th century. The 2CV fourgonnette has been back on stage during 3 decades from 1951 to 1977, date on which the Acadiane replaced it.

# THE **DECORATED** COLLECTION

THE 2CV FOURGONNETTE\*

Police

Garage service

### **TECHNICAL** INFORMATION

FRONT VIEW

**BACK VIEW** 

# **TECHNICAL** INFORMATION

FRONT VIEW

**BACK VIEW** 

The School bus\*