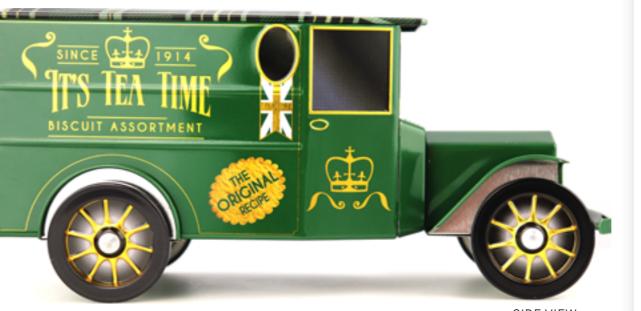

# INSPIRED BY THE FIRST 1910'S CARS...

A one-of-a-kind «retro-modern» model. Based on the features of the Ford T, this model seduces by its vintage style from old promotion trucks. Its charm and practicality have made it a truck often used for deliveries with the advantage of being recognizable throughout all the city!

### WITHOUT LICENCE

FOOD PACKAGING MADE OF TINPLATE UNDER OFFICAL LICENCE

SINCE 1983 AN ORIGINAL RETRO-MODERN CAR, WITH AN ANTIC CHARM & A MODERN HEART