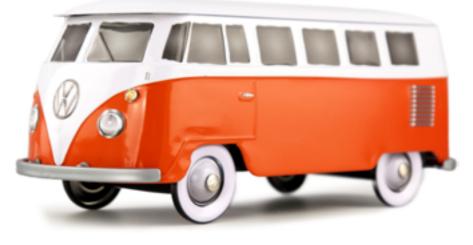

# ENJOY THE WAY TO YOUR **DESTINATION.**

The Volkswagen Combi T1 is the brand's second model after the Beetle. Practical and robust, it quickly established itself as a best-seller of the brand. The Combis strengthen the thirst for culture of their owner who loves to travel, some of them go on trips around the world. From an iconic vehicle, it is now highly coveted by Combi's lovers.

### THE CLASSICAL **COLLECTION**

**RED & WHITE** 

WHITE & TURQUOISE

**STEEL BLUE & WHITE** 

## THE CLASSICAL **COLLECTION**

**ORANGE & WHITE** 

WHITE & NAVY BLUE

WHITE & PALE PINK

WHITE & YELLOW

WHITE & ORANGE

WHITE & BLUE

23