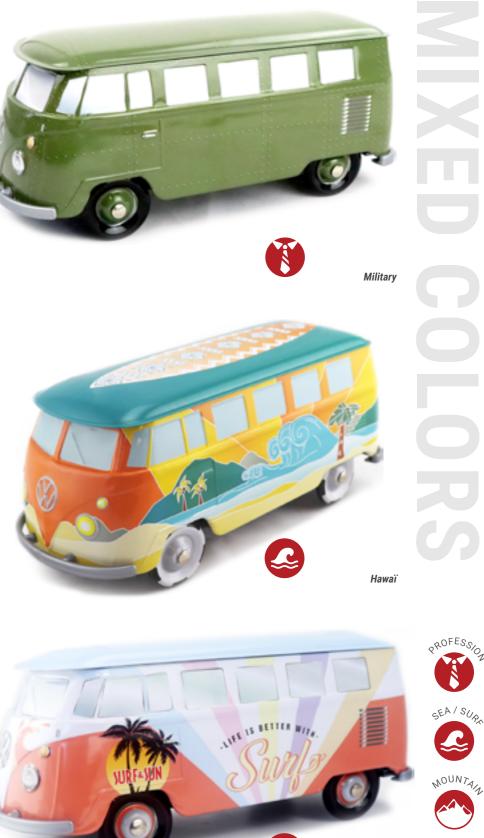

OLLECTION**







**RED & WHITE** 

WHITE & TURQUOISE





**STEEL BLUE & WHITE** 











### **THE COMBI VW\* AN OFFICIAL PRODUCT**



**GREEN & WHITE** 

**BLACK & DARK RED** 





**BROWN & BLUE** 

## THE CLASSICAL **COLLECTION**







**ORANGE & WHITE** 







WHITE & NAVY BLUE





WHITE & PALE PINK

WHITE & YELLOW









WHITE & ORANGE

WHITE & BLUE

23

WHITE & GREEN





5

CHINA









Country - China

































Calavera - red (Mexico)





(Mexico)











### **THE COMBI VW\* AN OFFICIAL PRODUCT**















La Dolce Vita sepia (Italy)









La Cucina Italiana - white (Italy)





# CHRISTIAN THE DECORATED **COLLECTION**









(China)

















Santorin (Greece)





























29

The Seventies

























Surf & Sun

### THE COMBIVW\* AN OFFICIAL PRODUCT









DCOLORS





### CHRISTIAN A DIFFERENT TYPE OF DELORME **THE COMBI VW\* AN OFFICIAL PRODUCT PACKAGING CONCEPT**



**ALLOWED DISTRIBUTION AREA :** EUROPE



**POSSIBILITY OF MIXING DESIGNS IN DELIVERY BOXES.** 



**PRODUCTION MINIMUM PER OPERATION :** 10 000 ARTICLES.

### **TECHNICAL** INFORMATION



FRONT VIEW



SIDE VIEW



**BACK VIEW** 



3/4 VIEW

### **EXTERNAL DIMENSIONS OF THE BOX :** 228 X 94 X 103 MM. **METAL TICKNESS:**



0.23 MM.

#### **NET WEIGHT:**

208 GR (ON AVERAGE).

#### NUMBER OF PACKAGING PER DELIVERY BOX :

24 ARTICLES.

#### **DELIVERY BOX DIMENSIONS :**

60.5 X 24.8 X 44 CM.

#### **GROSS WEIGHT PER DELIVERY BOX:**

6 KG.

#### **DELIVERY BOX PER PALLET :**

HEIGHT 1,80 M : 24. HEIGHT 1,20 M :