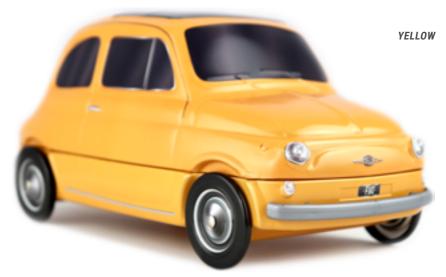

MATIONS

### TOMIZATION

AND, YOUR BOX, TRY IT A, YOUR BOX, ASK US 76-81

76-77 78-79 80-81

#### **82-85** 82-83 84-85

84-85



# OVER 60 YEARS OF LEGENDARY STYLE...



Designed by Dante Giacosa and launched in July 1957, the Fiat 500 (or Cinquecento) is unmistakably Italian but 80% of sales took place outside of Italy. Adapted from the famous car, this tinplate box is designed for all kind of alimentary products : biscuits, sweets or even chocolates...

**SÍNCE 1957** THE CHEAPEST AND MOST PRACTICAL SMALL CAR

### AN OFFICIAL PRODUCT FOOD PACKAGING MADE OF TINPLATE UNDER OFFICAL LICENCE

# THE FIAT 500\*



\*Must be sold with food and beverage items inside the box including : biscuits, chocolate, candies or delicatessen.



# CHRISTIAN® DELORME

### THE CLASSICAL **COLLECTION**



















### THE FIAT 500\* AN OFFICIAL PRODUCT



# THE CLASSICAL **COLLECTION**





























### CHRISTIAN THE CLASSICAL **COLLECTION**





**ALLOWED DISTRIBUTION AREA :** WORLD.



**POSSIBILITY OF MIXING DESIGNS IN DELIVERY BOXES.** 



**PRODUCTION MINIMUM PER OPERATION :** 10 000 ARTICLES.





FRONT VIEW



SIDE VIEW



3/4 VIEW



BACK VIEW





# INFORMATION

#### **EXTERNAL DIMENSIONS OF THE BOX :**

212 X 94 X 92 MM.

#### **METAL TICKNESS:**

0,25 MM.

#### **NET WEIGHT:**

145 GR (ON AVERAGE).

#### NUMBER OF PACKAGING PER DELIVERY BOX :

30 ARTICLES.

#### **DELIVERY BOX DIMENSIONS :**

60 X 23.5 X 50.5 CM.

#### **GROSS WEIGHT PER DELIVERY BOX:**

5 KG.

#### **DELIVERY BOX PER PALLET:**

HEIGHT 1,80 M : 20. HEIGHT 1,20 M : 12.

#### NUMBER OF PACKAGING P