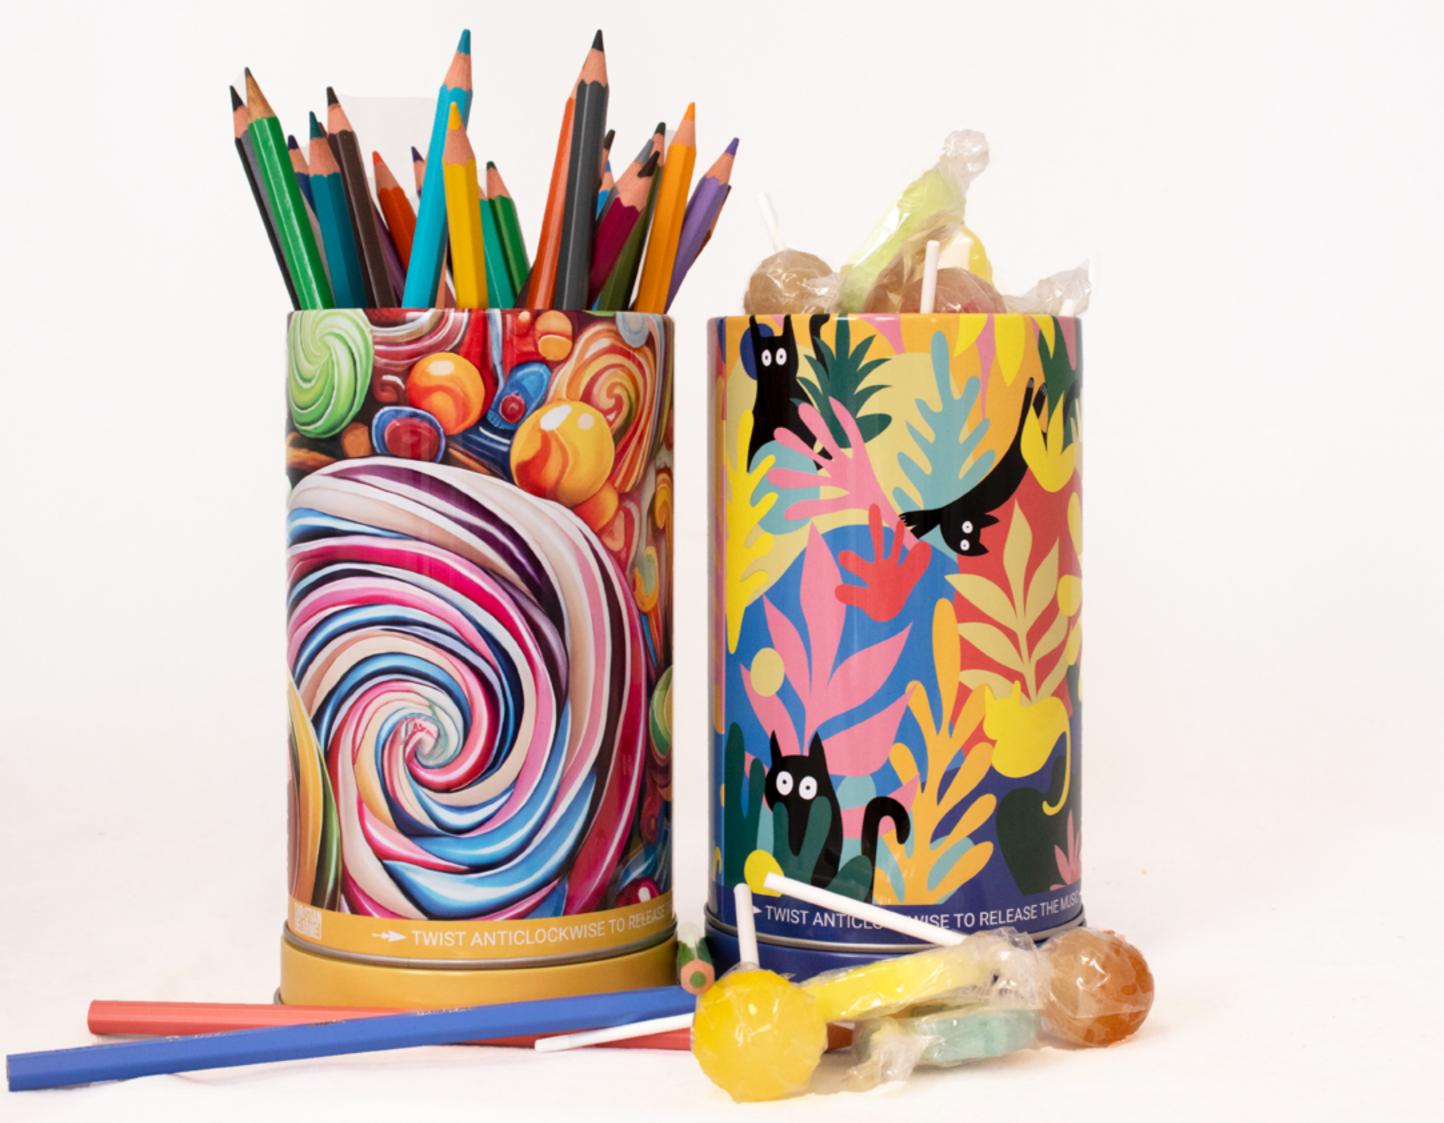

# THE MUSIC BOX

# **CHOOSE YOUR MUSIC** ACCORDING TO YOUR DESIGN AND GIVE LIFE TO YOUR BOX !

# THE MUSIC BOX\*

\*Must be sold with food and beverage items inside the box including : biscuits, chocolate, candies or delicatessen.

# CHRISTIAN THE DECORATED **COLLECTION**

LA VIE EN ROSE

**ROMANTIC BALLOON** 

LOVERS' COUNTRY

LOVERS' STROLL

# THE DECORATED COLLECTION

CANDY WORLD YELLOW

FANTASY CASTLE

CANDY WORLD ORANGE

# CHRISTIAN DELORME

MIXED COLORS

HIDDEN CATS