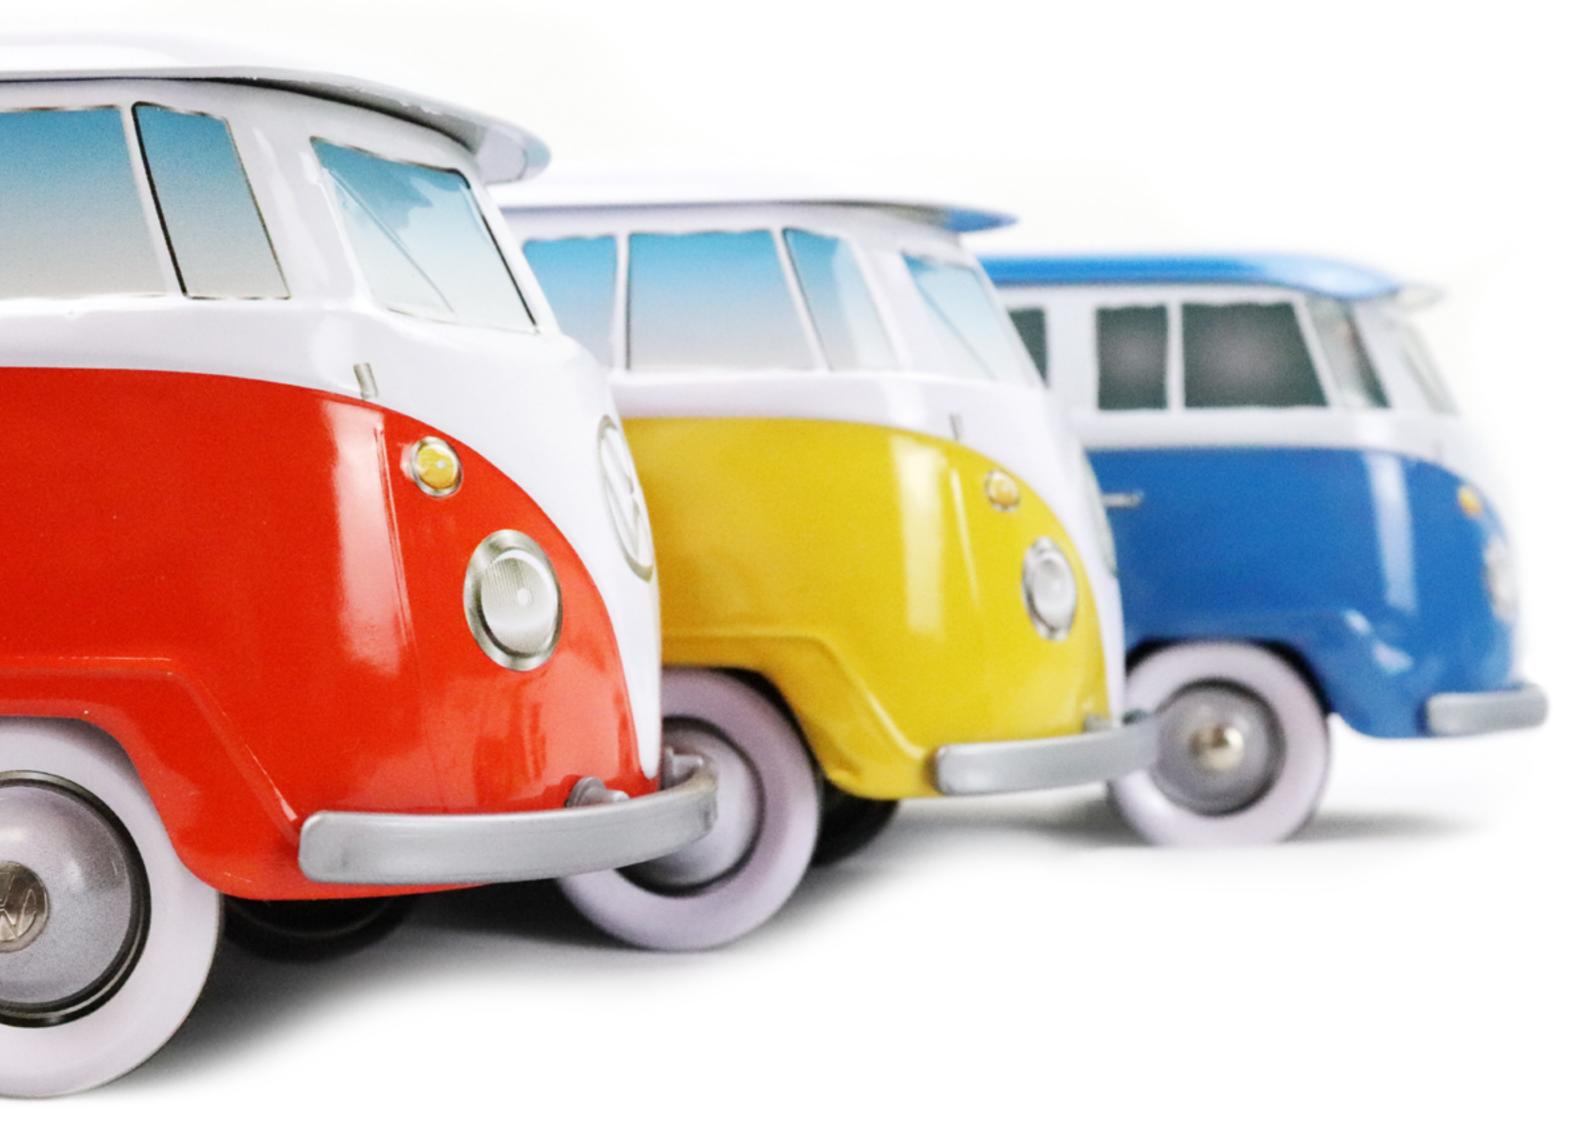

### THE CLASSICAL **COLLECTION**

**RED & WHITE** 

WHITE & TURQUOISE

**STEEL BLUE & WHITE** 

### **THE COMBI VW\* AN OFFICIAL PRODUCT**

**GREEN & WHITE** 

**BLACK & DARK RED** 

**BROWN & BLUE** 

## THE CLASSICAL **COLLECTION**

**ORANGE & WHITE** 

WHITE & NAVY BLUE

WHITE & PALE PINK

WHITE & YELLOW

WHITE & ORANGE

WHITE & BLUE

23

WHITE & GREEN

5

CHINA

Country - China

Calavera - red (Mexico)

(Mexico)