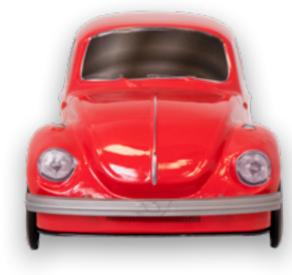

# THE MOST ICONIC CAR IN AUNIC SHAPE...

#### THE BEETLE\* THE ORIGINAL COLLECTION 230 X 85 X 85 MM

The classic Volkswagen Beetle is an enduring icon in the automotive world, renowned for its timeless design and enduring charm. With its unmistakable silhouette and simple yet elegant lines, the Beetle captured the hearts of millions around the globe. Its origins trace back to a bygone era, yet its appeal remains timeless, a testament to its enduring legacy. From its humble beginnings to its widespread cultural impact, the Beetle has left an indelible mark on the automotive landscape, earning its place in history as one of the most beloved cars of all time.

**SINCE 1938** 

THE LITTLE GERMAN CAR, MOST ICONIC WITH A DISTINCTIVE SHAPE