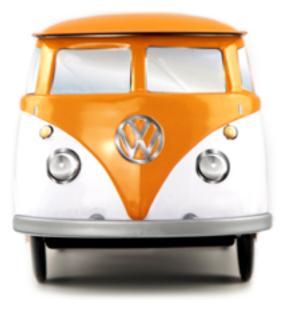

# ENJOY THE WAY TO YOUR **DESTINATION.**

The Volkswagen Combi T1 is the brand's second model after the Beetle. Practical and robust, it quickly established itself as a best-seller of the brand. The Combis strengthen the thirst for culture of their owner who loves to travel, some of them go on trips around the world. From an iconic vehicle, it is now highly coveted by Combi's lovers.

### **THE COMBI VW\* AN OFFICIAL PRODUCT**

**GREEN & WHITE** 

**BLACK & DARK RED** 

**BROWN & BLUE** 