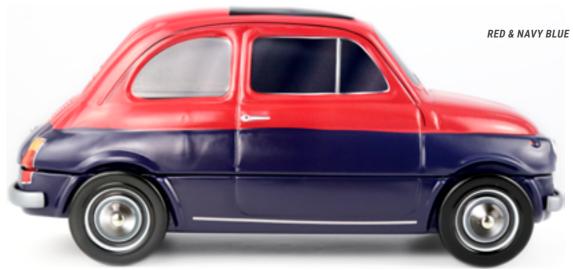

## THE CLASSICAL **COLLECTION**

**ORANGE & WHITE** 

WHITE & NAVY BLUE

WHITE & PALE PINK

WHITE & YELLOW

WHITE & ORANGE

WHITE & BLUE

23