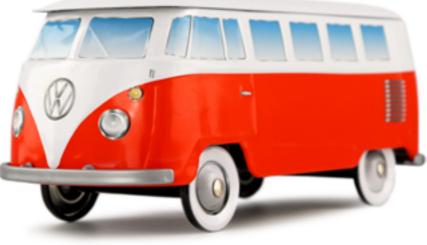

# ENJOY THE WAY TO YOUR **DESTINATION.**

The Volkswagen Combi T1 is the brand's second model after the Beetle. Practical and robust, it quickly established itself as a best-seller of the brand. The Combis strengthen the thirst for culture of their owner who loves to travel, some of them go on trips around the world. From an iconic vehicle, it is now highly coveted by Combi's lovers.

### THE CLASSICAL **COLLECTION**

**RED & WHITE** 

WHITE & TURQUOISE

**STEEL BLUE & WHITE** 

## THE CLASSICAL **COLLECTION**

**ORANGE & WHITE** 

WHITE & NAVY BLUE

WHITE & PALE PINK

WHITE & YELLOW

WHITE & ORANGE

WHITE & BLUE

23