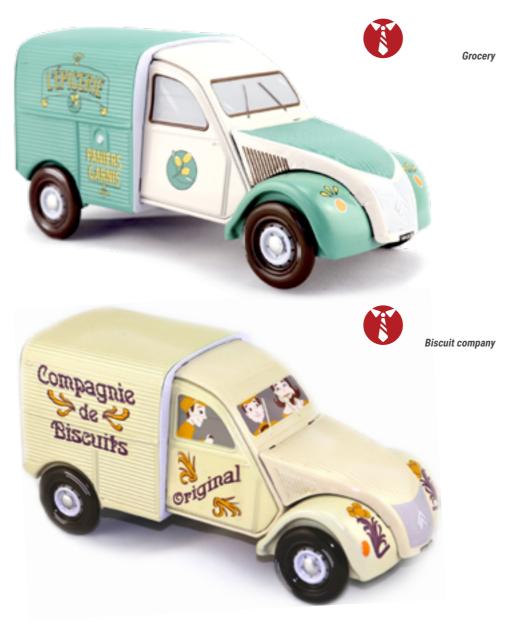

31 500 ARTICLES.

#### NUMBER OF DELIVERY BOXES PER CONTAINER 40'HO :

1050 DELIVERY BOXES.

#### MADE IN :

CHINA.

#### **POSSIBILITY OF STORAGE / HANDLING :**





# THE TWENTY CENTURY **STYLISH LOOK...**

### THE 2CV THE ORIGINAL COLLECTION 196 X 84 X 95 MM

The 2CV fourgonnette is the very first car with a front-wheel drive configuration. It became quickly iconic because of its close relatives from the 2CV, its gualities and its numerous derivatives from the 20th century. The 2CV fourgonnette has been back on stage during 3 decades from 1951 to 1977, date on which the Acadiane replaced it.



### **AN OFFICIAL PRODUCT**

FOOD PACKAGING MADE OF TINPLATE UNDER OFFICAL LICENCE











### THE 2CV FOURGONNETTE\* **AN OFFICIAL PRODUCT**















# THE **DECORATED** COLLECTION





THE 2CV FOURGONNETTE\*











Police

Garage service





### CHRISTIAN A DIFFERENT TYPE OF DELORME **THE 2CV FOURGONNETTE\* AN OFFICIAL PRODUCT PACKAGING CONCEPT**



**ALLOWED DISTRIBUTION AREA :** EUROPE



**POSSIBILITY OF MIXING DESIGNS IN DELIVERY BOXES.** 



**PRODUCTION MINIMUM PER OPERATION :** 10 000 ARTICLES.

### **TECHNICAL** INFORMATION



FRONT VIEW









**BACK VIEW** 



#### **EXTERNAL DIMENSIONS OF THE BOX :**

196 X 84 X 95 MM.

#### **METAL TICKNESS:**

0.23 MM.

#### **NET WEIGHT:**

150 GR (ON AVERAGE).

#### NUMBER OF PACKAGING PER DELIVERY BOX :

30 ARTICLES.

#### **DELIVERY BOX DIMENSIONS :**

53.4 X 22 X 52 CM.

#### **GROSS WEIGHT PER DELIVERY BOX:**

6 KG.

#### **DELIVERY BOX PER PALLET :**

HEIGHT 1,80 M : 20. HEIGHT 1,20 M : 12.

#### NUMBER OF PA