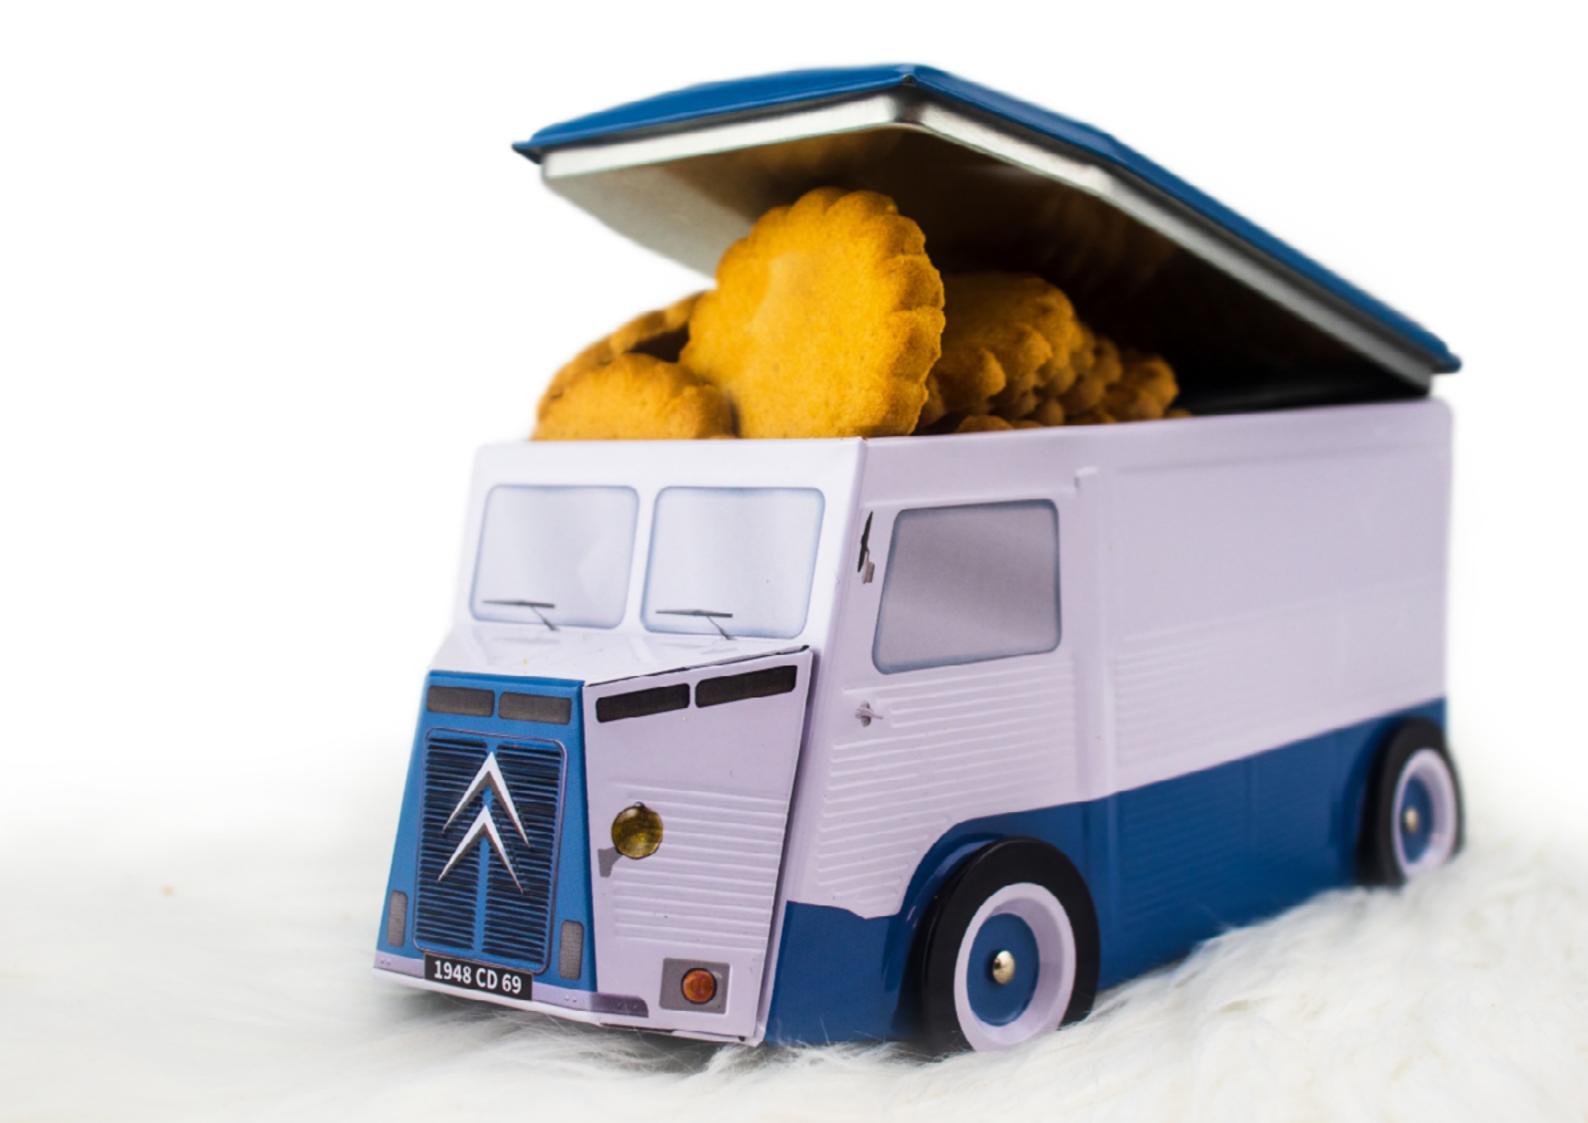

# TO TRANSPORT ALL KIND OF **MERCHANDISES.**

Some call it «TUB», name used to qualify its short-lived ancestor. The truth is the type H, the first mass-produced front-wheeldrive van, extends its ancestor spirit. Presented in 1947 and marketed in June 1948, it became successful to artsans, merchants, hospitals, postal services and even villains... Little by little, the H type has invaded the roads of France.

### **AN OFFICIAL PRODUCT**

FOOD PACKAGING MADE OF TINPLATE UNDER OFFICAL LICENCE

# THE CLASSICAL COLLECTION

NAVY BLUE

LIGHT BROWN

GREY

SOLID COLORS