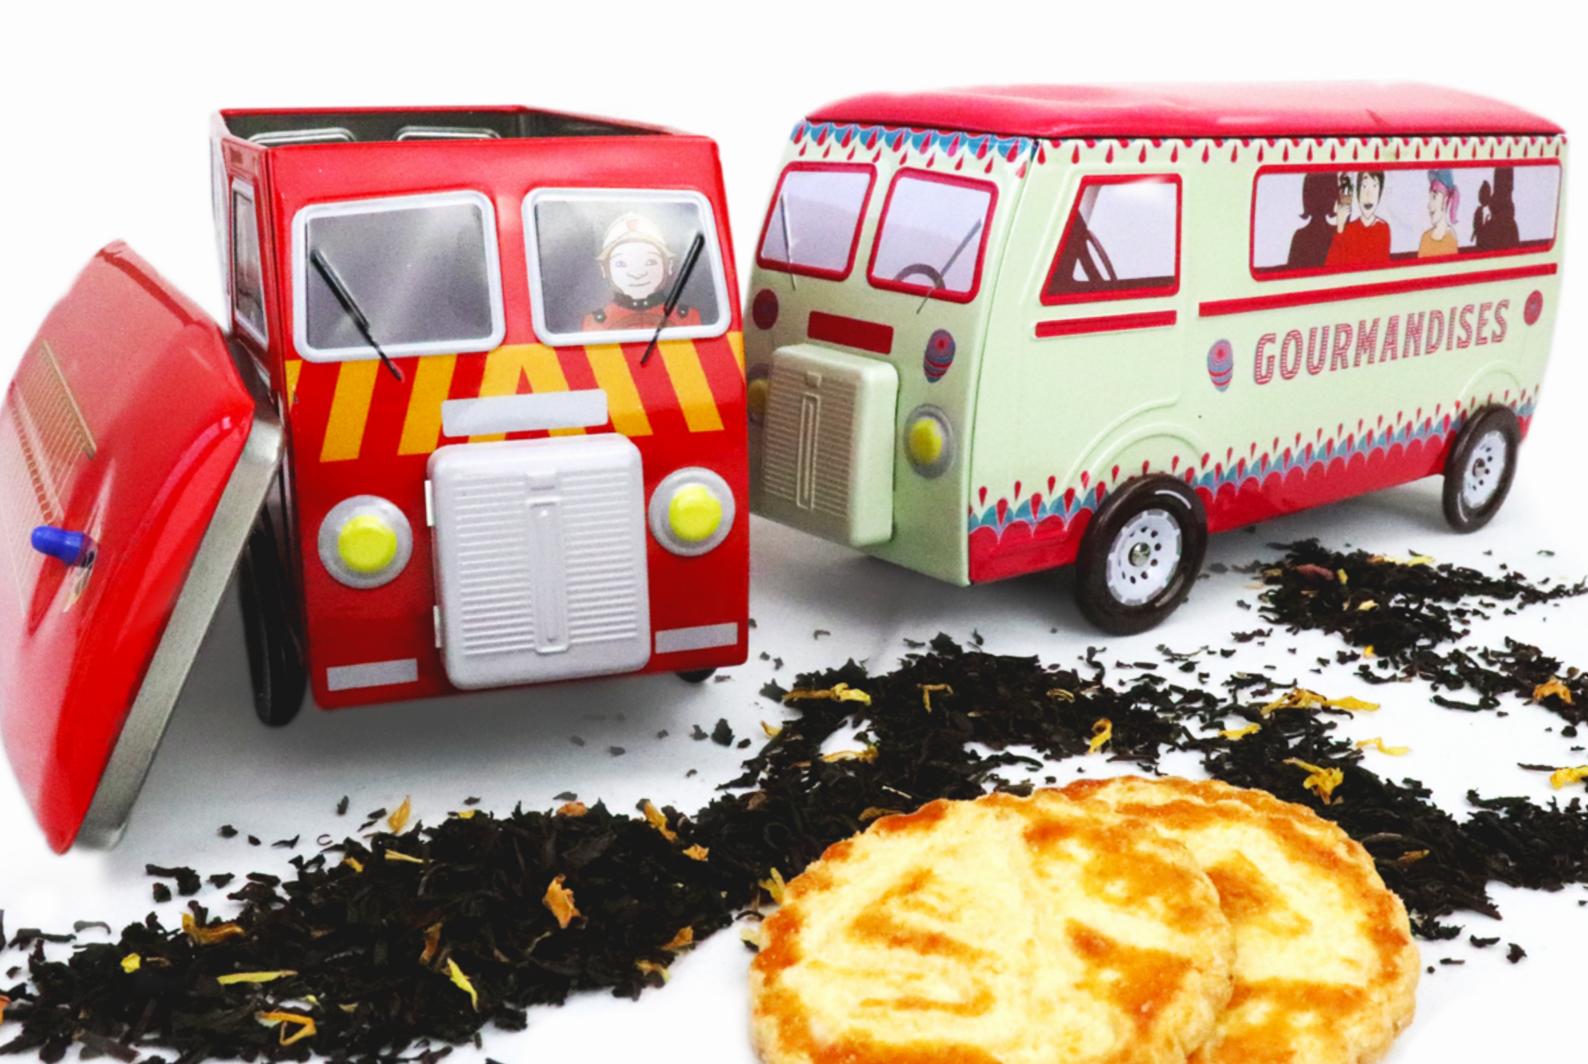

# THE « PIG NOSE », A VINTAGE **MASTERPIECE...**

When we talk about old commercial vehicles, we think of the Citroën Type H or the Renault Estafette. But few people mention the «Pig's Nose», a nickname rightly given to the Peugeot D3. In 1950, Peugeot began to market its first traction vehicle. Named Peugeot D3A, it was quickly taken over by the various coachbuilders. Its inside comfort is kind of rough and rudimentary !

AN CHEAP UTILITARY VAN, WITH A STRONG MECHANICAL CONDITION

# THE CLASSICAL **COLLECTION**

Fire-fighters

Sweetshop