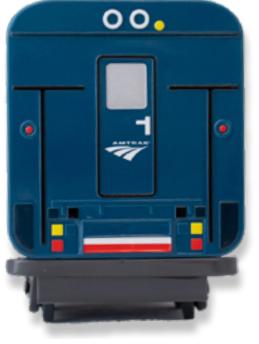

tional passenger railroad company of the United States. It operates inter-city rail service in 46 of the 48 contiguous U.S. states and three Canadian provinces. Amtrak is a portmanteau of the words America and trak, the latter itself a sensational spelling of track.



# **SINCE 2022**

AN CHEAP UTILITARY VAN, WITH A STRONG MECHANICAL CONDITION

### **AN OFFICIAL PRODUCT**

FOOD PACKAGING MADE OF TINPLATE UNDER OFFICAL LICENCE

### THE **AMERICAN**









SOLID COLORS



### CHRISTIAN A DIFFERENT TYPE OF DELORME The Amtrak train\* **PACKAGING CONCEPT**



**ALLOWED DISTRIBUTION AREA :** WORLD



**POSSIBILITY OF MIXING DESIGNS IN DELIVERY BOXES.** 

00.

309



309

**PRODUCTION MINIMUM PER OPERATION :** 10 000 ARTICLES.

SIDE VIEW

3/4 VIEW

# **TECHNICAL** INFORMATION





FRONT VIEW



**BACK VIEW** 







#### **EXTERNAL DIMENSIONS OF THE BOX :**

274 X 63 X 89 MM.

#### **METAL TICKNESS :**

0,25 MM.

#### **NET WEIGHT:**

220 GR (ON AVERAGE).

#### NUMBER OF PACKAGING PER DELIVERY BOX :

30 ARTICLES.

#### **DELIVERY BOX DIMENSIONS :**

6 X 33,5 X 28 CM.

#### **GROSS WEIGHT PER DELIVERY BOX:**

7.5 KG.

#### **DELIVERY BOX PER PALLET :**

HEIGHT 1,80 M : 12. HEIGHT 1,20 M : 8.

#### NUMBER OF PACKAGING PER CONTAINER 40'HQ :

34 560 ARTICLES.

#### NUMBER OF DELIVERY BOXES PER CONTAINER 40'HO :

1152 DELIVERY BOXES.

#### MADE IN :

CHINA.

#### **POSSIBILITY OF STORAGE / HANDLING :**

ST QUENTIN FALLAVIER (38), FRANCE





# THE MUSIC BOX





# **CHOOSE YOUR MUSIC** ACCORDING TO YOUR DESIGN AND GIVE LIFE TO YOUR BOX !

# THE MUSIC BOX\*

\*Must be sold with food