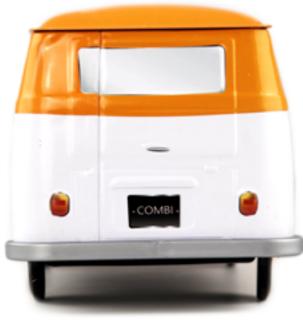

# ENJOY THE WAY TO YOUR **DESTINATION.**

The Volkswagen Combi T1 is the brand's second model after the Beetle. Practical and robust, it quickly established itself as a best-seller of the brand. The Combis strengthen the thirst for culture of their owner who loves to travel, some of them go on trips around the world. From an iconic vehicle, it is now highly coveted by Combi's lovers.

## THE CLASSICAL **COLLECTION**

**ORANGE & WHITE** 

WHITE & NAVY BLUE

WHITE & PALE PINK

WHITE & YELLOW

WHITE & ORANGE

WHITE & BLUE

23