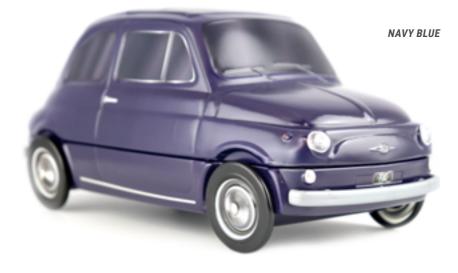

TIONS

### TOMIZATION

AND, YOUR BOX, TRY IT A, YOUR BOX, ASK US 76-81

76-77 78-79 80-81

#### **82-85** 82-83 84-85

84-85



# OVER 60 YEARS OF LEGENDARY STYLE...



Designed by Dante Giacosa and launched in July 1957, the Fiat 500 (or Cinquecento) is unmistakably Italian but 80% of sales took place outside of Italy. Adapted from the famous car, this tinplate box is designed for all kind of alimentary products : biscuits, sweets or even chocolates...

**SÍNCE 1957** THE CHEAPEST AND MOST PRACTICAL SMALL CAR

### AN OFFICIAL PRODUCT FOOD PACKAGING MADE OF TINPLATE UNDER OFFICAL LICENCE

# THE FIAT 500\*



\*Must be sold with food and beverage items inside the box including : biscuits, chocolate, candies or delicatessen.



# CHRISTIAN® DELORME

### THE CLASSICAL **COLLECTION**



















### THE FIAT 500\* AN OFFICIAL PRODUCT



# THE CLASSICAL **COLLECTION**





























### CHRISTIAN THE CLASSICAL **COLLECTION**





**ALLOWED DISTRIBUTION AREA :** WORLD.



**POSSIBILITY OF MIXING DESIGNS IN DELIVERY BOXES.** 



**PRODUCTION MINIMUM PER OPERATION :** 10 000 ARTICLES.





FRONT VIEW



SIDE VIEW



3/4 VIEW



BACK VIEW





# INFORMATION

#### **EXTERNAL DIMENSIONS OF THE BOX :**

212 X 94 X 92 MM.

#### **METAL TICKNESS:**

0,25 MM.

#### **NET WEIGHT:**

145 GR (ON AVERAGE).

#### NUMBER OF PACKAGING PER DELIVERY BOX :

30 ARTICLES.

#### **DELIVERY BOX DIMENSIONS :**

60 X 23.5 X 50.5 CM.

#### **GROSS WEIGHT PER DELIVERY BOX:**

5 KG.

#### **DELIVERY BOX PER PALLET:**

HEIGHT 1,80 M : 20. HEIGHT 1,20 M : 12.

#### NUMBER OF PACKAGING PER