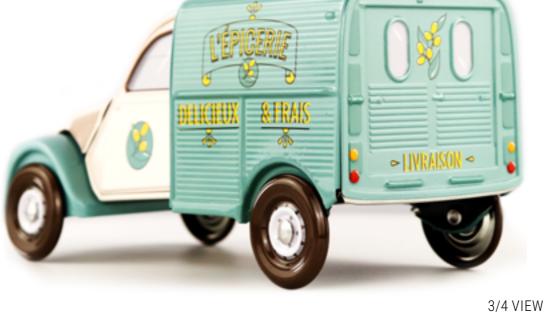

### THE 2CV THE ORIGINAL COLLECTION 196 X 84 X 95 MM

The 2CV fourgonnette is the very first car with a front-wheel drive configuration. It became quickly iconic because of its close relatives from the 2CV, its gualities and its numerous derivatives from the 20th century. The 2CV fourgonnette has been back on stage during 3 decades from 1951 to 1977, date on which the Acadiane replaced it.

# THE **DECORATED** COLLECTION

THE 2CV FOURGONNETTE\*

Police

Garage service

### **TECHNICAL** INFORMATION

FRONT VIEW

**BACK VIEW** 

# **TECHNICAL** INFORMATION

FRONT VIEW

**BACK VIEW** 

The School bus\*