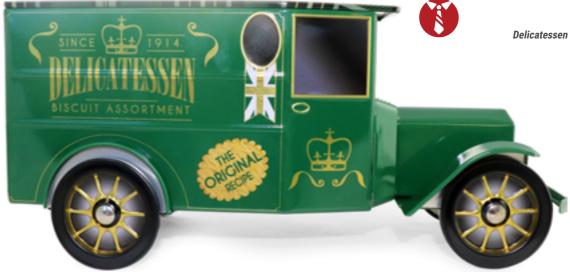

# INSPIRED BY THE FIRST 1910'S CARS...

A one-of-a-kind «retro-modern» model. Based on the features of the Ford T, this model seduces by its vintage style from old promotion trucks. Its charm and practicality have made it a truck often used for deliveries with the advantage of being recognizable throughout all the city!

### WITHOUT LICENCE

FOOD PACKAGING MADE OF TINPLATE UNDER OFFICAL LICENCE

SINCE 1983 AN ORIGINAL RETRO-MODERN CAR, WITH AN ANTIC CHARM & A MODERN HEART