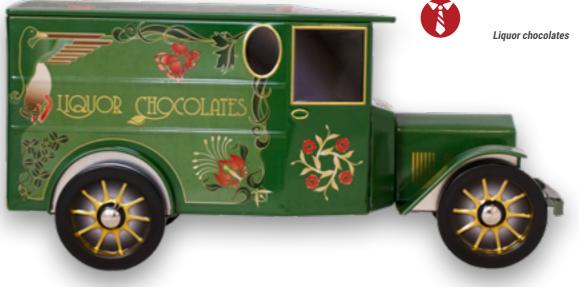

# INSPIRED BY THE FIRST 1910'S CARS...

A one-of-a-kind «retro-modern» model. Based on the features of the Ford T, this model seduces by its vintage style from old promotion trucks. Its charm and practicality have made it a truck often used for deliveries with the advantage of being recognizable throughout all the city!

### WITHOUT LICENCE

FOOD PACKAGING MADE OF TINPLATE UNDER OFFICAL LICENCE

SINCE 1983 AN ORIGINAL RETRO-MODERN CAR, WITH AN ANTIC CHARM & A MODERN HEART