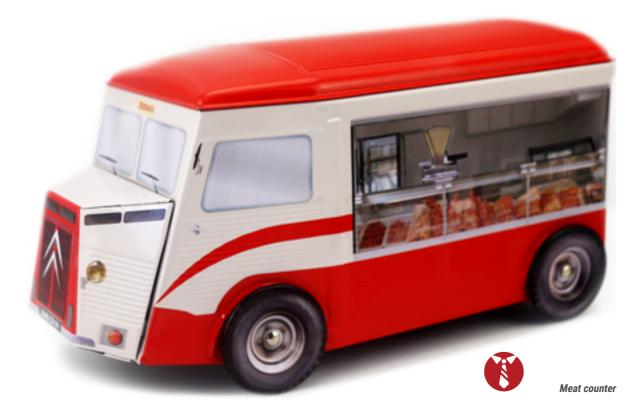

# TO TRANSPORT ALL KIND OF **MERCHANDISES.**

Some call it «TUB», name used to qualify its short-lived ancestor. The truth is the type H, the first mass-produced front-wheeldrive van, extends its ancestor spirit. Presented in 1947 and marketed in June 1948, it became successful to artsans, merchants, hospitals, postal services and even villains... Little by little, the H type has invaded the roads of France.

### **AN OFFICIAL PRODUCT**

FOOD PACKAGING MADE OF TINPLATE UNDER OFFICAL LICENCE

# THE CLASSICAL COLLECTION

NAVY BLUE

LIGHT BROWN

GREY

SOLID COLORS

# THE **DECORATED COLLECTION**

### THE TUB H\* **AN OFFICIAL PRODUCT**

Winter mountains