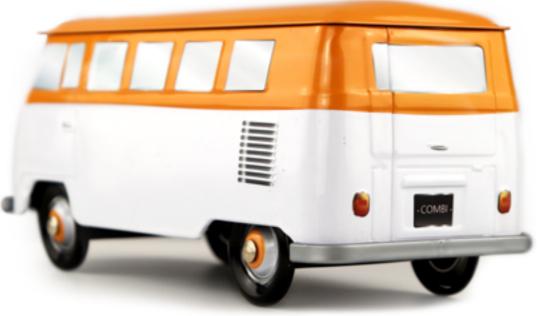

# ENJOY THE WAY TO YOUR **DESTINATION.**

The Volkswagen Combi T1 is the brand's second model after the Beetle. Practical and robust, it quickly established itself as a best-seller of the brand. The Combis strengthen the thirst for culture of their owner who loves to travel, some of them go on trips around the world. From an iconic vehicle, it is now highly coveted by Combi's lovers.

## THE CLASSICAL **COLLECTION**

**ORANGE & WHITE** 

WHITE & NAVY BLUE

WHITE & PALE PINK

WHITE & YELLOW

WHITE & ORANGE

WHITE & BLUE

23