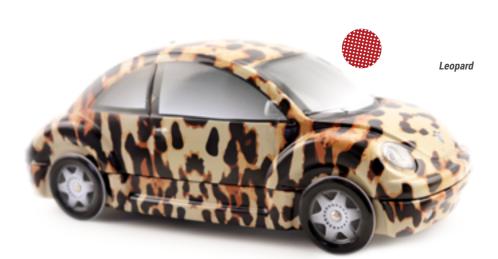

:

CHINA.

#### **POSSIBILITY OF STORAGE / HANDLING :**

ST QUENTIN FALLAVIER (38), FRANCE





# THE BEST COMPACT CAR **IN THE SHOW...**



The New Beetle has become an icon of the automotive world in the same way as its ancestor the Volkswagen Beetle. An inimitable style with Californian influences which was the result of the extravagance and enthusiasm of creative people who were able to carry out their project from start to finish. Its aesthetic drew attention and made it a notable vehicle of its time.

**SINCE 1998** THE FUTURISTIC NEW BEETLE, THE HIT OF THE SHOW

### **AN OFFICIAL PRODUCT**

FOOD PACKAGING MADE OF TINPLATE UNDER OFFICAL LICENCE





















# **AN OFFICIAL PRODUCT**



NAVY BLUE

# THE DECORATED COLLECTION

### THE NEW BEETLE\* AN OFFICIAL PRODUCT























# CHRISTIAN A DIFFERENT TYPE OF THE NEW BEETLE\*



**ALLOWED DISTRIBUTION AREA :** EUROPE



POSSIBILITY OF MIXING DESIGNS IN DELIVERY BOXES.



**PRODUCTION MINIMUM PER OPERATION :** *10 000 ARTICLES.* 

### TECHNICAL INFORMATION



FRONT VIEW



BACK VIEW



3/4 VIEW



#### EXTERNAL DIMENSIONS OF THE BOX :

228 X 86 X 93 MM.

#### **METAL TICKNESS :**

0,25 MM.

#### **NET WEIGHT :**

197 GR (ON AVERAGE).

#### NUMBER OF PACKAGING PER DELIVERY BOX :

30 ARTICLES.

#### **DELIVERY BOX DIMENSIONS :**

58.4 X 24.5 X 47 CM.

#### **GROSS WEIGHT PER DELIVERY BOX:**

7 KG.

#### **DELIVERY BOX PER PALLET :**

HEIGHT 1,80 M : 18. HEIGHT 1,20 M : 12.

#### NUMBER OF PACKAGING PER CONTAINER 40'HQ :

30 960 ARTICLES.

#### NUMBER OF DELIVERY BOXES PER CONTAINER 40'HQ :

1032 DELIVERY