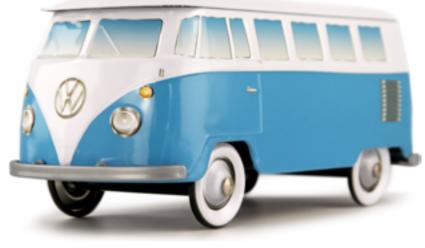

### THE CLASSICAL **COLLECTION**

**RED & WHITE** 

WHITE & TURQUOISE

**STEEL BLUE & WHITE** 

### **THE COMBI VW\* AN OFFICIAL PRODUCT**

**GREEN & WHITE** 

**BLACK & DARK RED** 

**BROWN & BLUE** 

## THE CLASSICAL **COLLECTION**

**ORANGE & WHITE** 

WHITE & NAVY BLUE

WHITE & PALE PINK

WHITE & YELLOW

WHITE & ORANGE

WHITE & BLUE

23

WHITE & GREEN

5

CHINA

Country - China

Calavera - red (Mexico)

(Mexico)