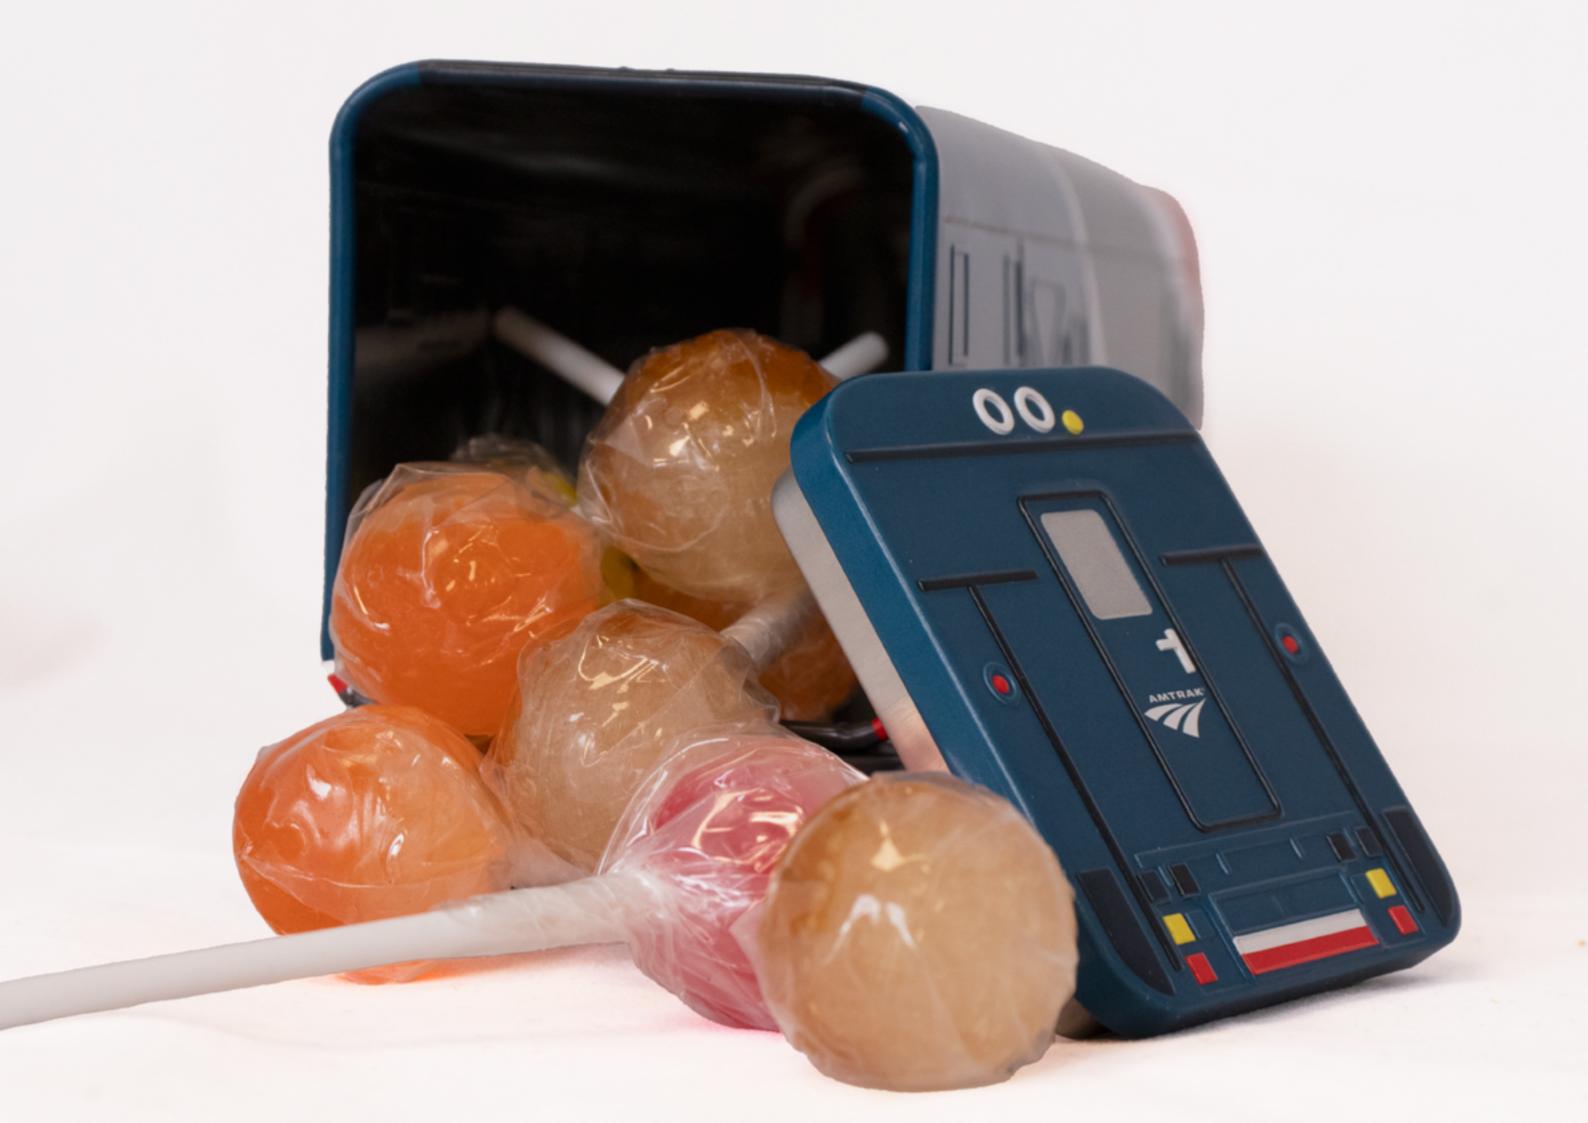

### THE NATIONAL RAILROAD **PASSENGER CORPORATION...**

#### THE AMTRAK TRAIN\* THE ORIGINAL COLLECTION 274 X 63 X 89 MM

The Amtrak train is the national passenger railroad company of the United States. It operates inter-city rail service in 46 of the 48 contiguous U.S. states and three Canadian provinces. Amtrak is a portmanteau of the words America and trak, the latter itself a sensational spelling of track.

# **SINCE 2022**

AN CHEAP UTILITARY VAN, WITH A STRONG MECHANICAL CONDITION

### **AN OFFICIAL PRODUCT**

FOOD PACKAGING MADE OF TINPLATE UNDER OFFICAL LICENCE

### THE **AMERICAN**

SOLID COLORS

### CHRISTIAN A DIFFERENT TYPE OF DELORME The Amtrak train\* **PACKAGING CONCEPT**

**ALLOWED DISTRIBUTION AREA :** WORLD

**POSSIBILITY OF MIXING DESIGNS IN DELIVERY BOXES.** 

00.

309

309

**PRODUCTION MINIMUM PER OPERATION :** 10 000 ARTICLES.