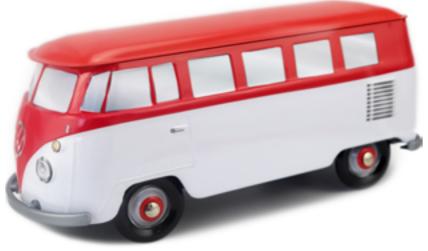

### THE CLASSICAL **COLLECTION**

**RED & WHITE** 

WHITE & TURQUOISE

**STEEL BLUE & WHITE** 