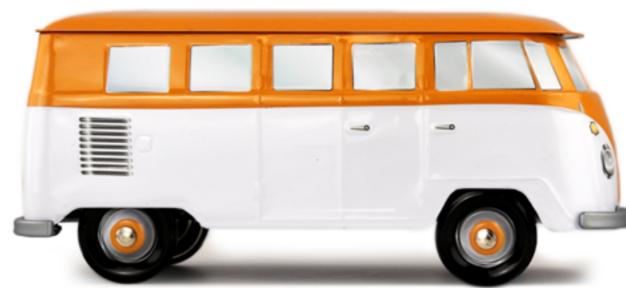

# ENJOY THE WAY TO YOUR **DESTINATION.**

The Volkswagen Combi T1 is the brand's second model after the Beetle. Practical and robust, it quickly established itself as a best-seller of the brand. The Combis strengthen the thirst for culture of their owner who loves to travel, some of them go on trips around the world. From an iconic vehicle, it is now highly coveted by Combi's lovers.

## THE CLASSICAL **COLLECTION**

**ORANGE & WHITE** 

WHITE & NAVY BLUE

WHITE & PALE PINK

WHITE & YELLOW

WHITE & ORANGE

WHITE & BLUE

23