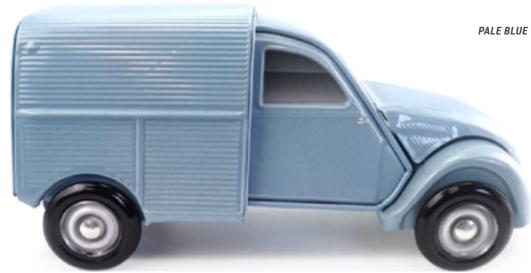

### THE 2CV THE ORIGINAL COLLECTION 196 X 84 X 95 MM

The 2CV fourgonnette is the very first car with a front-wheel drive configuration. It became quickly iconic because of its close relatives from the 2CV, its gualities and its numerous derivatives from the 20th century. The 2CV fourgonnette has been back on stage during 3 decades from 1951 to 1977, date on which the Acadiane replaced it.

# THE CLASSICAL COLLECTION

NAVY BLUE

LIGHT BROWN

GREY

SOLID COLORS