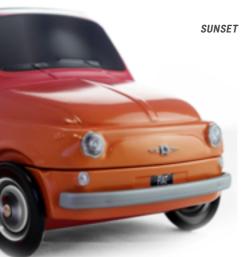

# OVER 60 YEARS OF LEGENDARY STYLE...

Designed by Dante Giacosa and launched in July 1957, the Fiat 500 (or Cinquecento) is unmistakably Italian but 80% of sales took place outside of Italy. Adapted from the famous car, this tinplate box is designed for all kind of alimentary products : biscuits, sweets or even chocolates...

**SÍNCE 1957** THE CHEAPEST AND MOST PRACTICAL SMALL CAR

### AN OFFICIAL PRODUCT FOOD PACKAGING MADE OF TINPLATE UNDER OFFICAL LICENCE

# THE FIAT 500\*

\*Must be sold with food and beverage items inside the box including : biscuits, chocolate, candies or delicatessen.