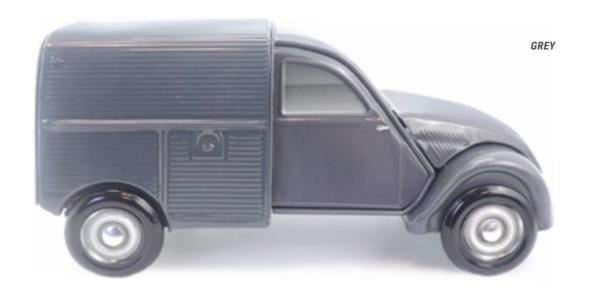

### THE 2CV THE ORIGINAL COLLECTION 196 X 84 X 95 MM

The 2CV fourgonnette is the very first car with a front-wheel drive configuration. It became quickly iconic because of its close relatives from the 2CV, its gualities and its numerous derivatives from the 20th century. The 2CV fourgonnette has been back on stage during 3 decades from 1951 to 1977, date on which the Acadiane replaced it.

# THE CLASSICAL COLLECTION

NAVY BLUE

LIGHT BROWN

GREY

SOLID COLORS