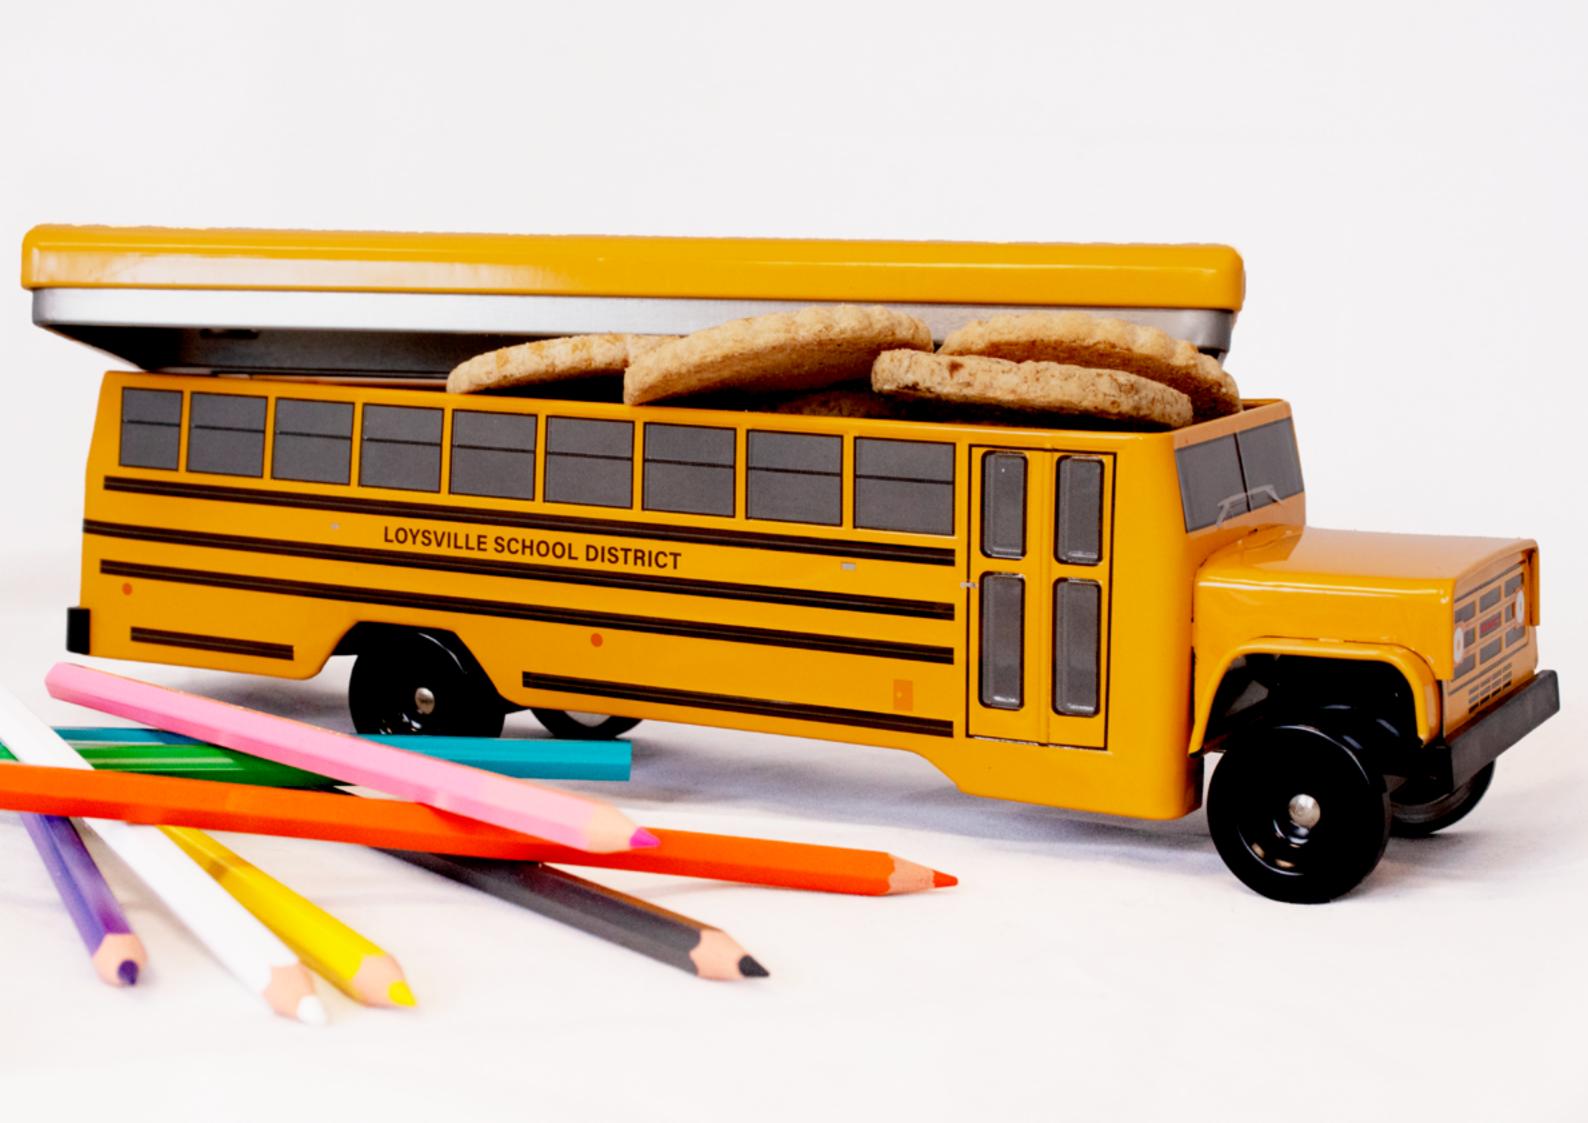

# **K** THE **LEGENDARY** AND **POPULAR SCHOOL BUS**

SCHOOL BUS (11)

#### THE SCHOOL BUS\* THE ORIGINAL COLLECTION 276 X 77 X 88 MM

The legendary school bus is a timeless icon in the world of transportation, celebrated for its timeless design and enduring charm. With its unmistakable silhouette and simple yet elegant lines, the school bus has captured the hearts of millions worldwide. Its origins trace back to a bygone era, yet its appeal remains timeless, a testament to its enduring legacy. From its humble beginnings to its widespread cultural impact, the school bus has left an indelible mark on the transportation landscape, earning its place in history as one of the most beloved vehicles of all time.

### SINCE 90's

SCHOOL BUS CHASSIS, GASOLINE AND DIESEL POWERED

### **AN OFFICIAL PRODUCT**

STOP

FOOD PACKAGING MADE OF TINPLATE UNDER OFFICAL LICENCE

LOYSVILLE SCHOOL DISTR

# THE CLASSICAL **COLLECTION**

The School bus\* an official product