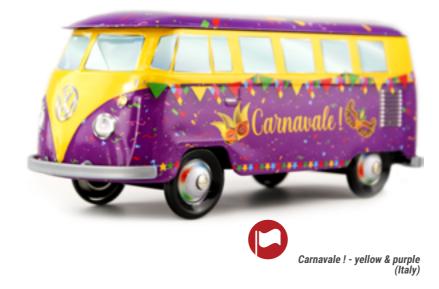

# CHRISTIAN THE DECORATED **COLLECTION**

(China)

Santorin (Greece)

29

The Seventies

Surf & Sun