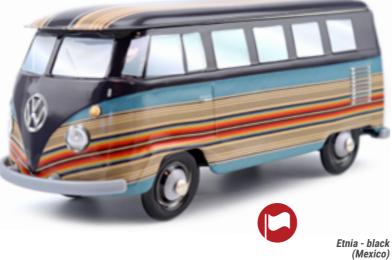

loves to travel, some of them go on trips around the world. From an iconic vehicle, it is now highly coveted by Combi's lovers.



### **AN OFFICIAL PRODUCT**

FOOD PACKAGING MADE OF TINPLATE UNDER OFFICAL LICENCE









### THE CLASSICAL **COLLECTION**







**RED & WHITE** 

WHITE & TURQUOISE





**STEEL BLUE & WHITE** 











### **THE COMBI VW\* AN OFFICIAL PRODUCT**



**GREEN & WHITE** 

**BLACK & DARK RED** 





**BROWN & BLUE** 

## THE CLASSICAL **COLLECTION**







**ORANGE & WHITE** 







WHITE & NAVY BLUE





WHITE & PALE PINK

WHITE & YELLOW









WHITE & ORANGE

WHITE & BLUE

23

WHITE & GREEN





5

CHINA









Country - China

































Calavera - red (Mexico)





(Mexico)











### **THE COMBI VW\* AN OFFICIAL PRODUCT**















La Dolce Vita sepia (Italy)









La Cucina Italiana - white (Italy)





# CHRISTIAN THE DECORATED **COLLECTION**









(China)

















Santorin (Greece)





























29

The Seventies

























Surf & Sun

### THE COMBIVW\* AN OFFICIAL PRODUCT









DCOLORS





### CHRISTIAN A DIFFERENT TYPE OF DELORME **THE COMBI VW\* AN OFFICIAL PRODUCT PACKAGING CONCEPT**



**ALLOWED DISTRIBUTION AREA :** EUROPE



**POSSIBILITY OF MIXING DESIGNS IN DELIVERY BOXES.** 



**PRODUCTION MINIMUM PER OPERATION :** 10 000 ARTICLES.

### **TECHNICAL** INFORMATION



FRONT VIEW



SIDE VIEW



**BACK VIEW** 



3/4 VIEW

### **EXTERNAL DIMENSIONS OF THE BOX :** 228 X 94 X 103 MM. **METAL TICKNESS:**



0.23 MM.

#### **NET WEIGHT:**

208 GR (ON AVER