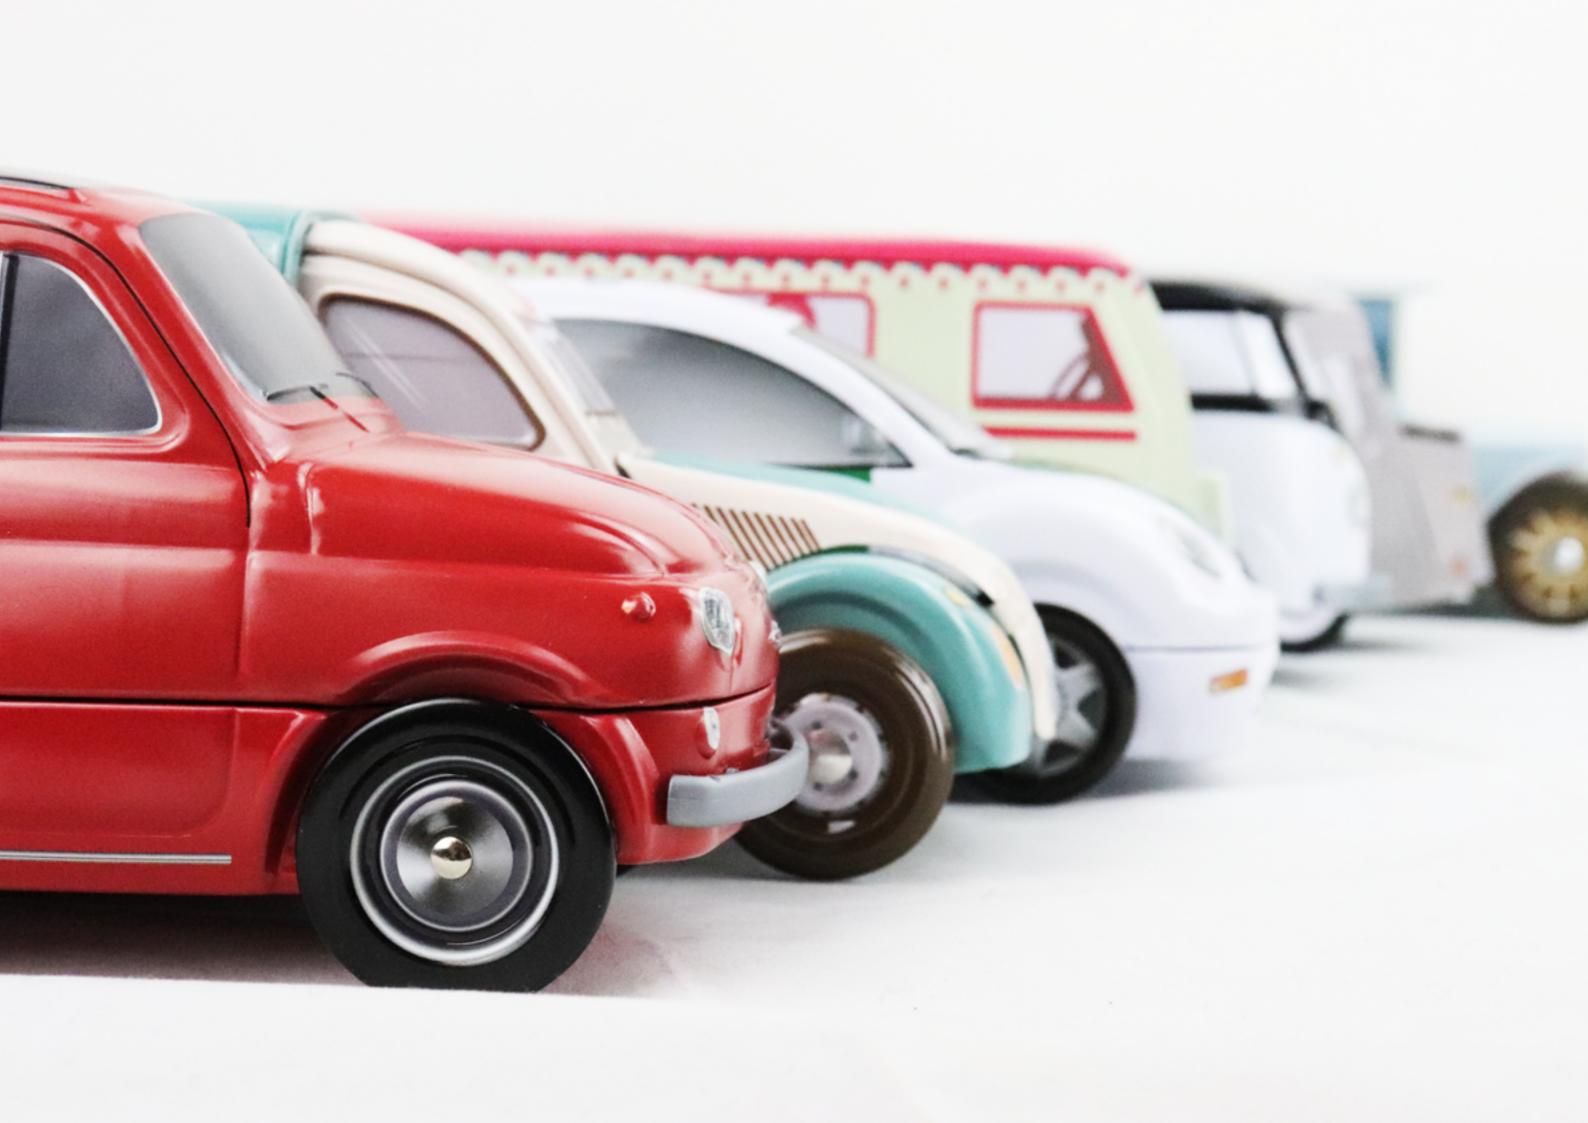

# OVER 60 YEARS OF LEGENDARY STYLE...

Designed by Dante Giacosa and launched in July 1957, the Fiat 500 (or Cinquecento) is unmistakably Italian but 80% of sales took place outside of Italy. Adapted from the famous car, this tinplate box is designed for all kind of alimentary products : biscuits, sweets or even chocolates...

# THE FIAT 500\*

\*Must be sold with food and beverage items inside the box including : biscuits, chocolate, candies or delicatessen.

### THE FIAT 500\* AN OFFICIAL PRODUCT