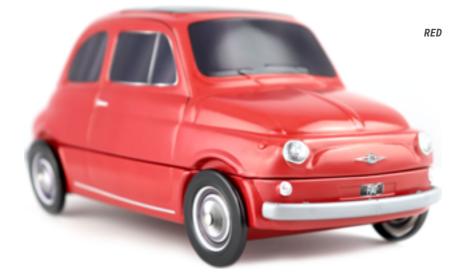

# OVER 60 YEARS OF LEGENDARY STYLE...

Designed by Dante Giacosa and launched in July 1957, the Fiat 500 (or Cinquecento) is unmistakably Italian but 80% of sales took place outside of Italy. Adapted from the famous car, this tinplate box is designed for all kind of alimentary products : biscuits, sweets or even chocolates...

**SÍNCE 1957** THE CHEAPEST AND MOST PRACTICAL SMALL CAR

# THE FIAT 500\*

\*Must be sold with food and beverage items inside the box including : biscuits, chocolate, candies or delicatessen.