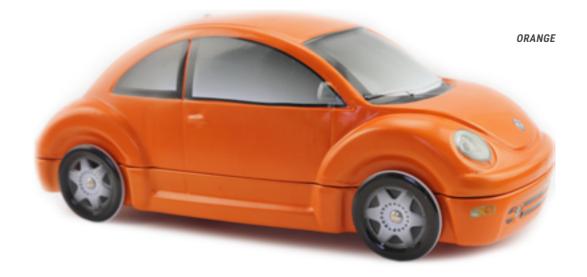

CONTAINER 40'HO :

26 784 ARTICLES.

#### NUMBER OF DELIVERY BOXES PER CONTAINER 40'HQ :

1116 DELIVERY BOXES.

#### MADE IN :

CHINA.

#### **POSSIBILITY OF STORAGE / HANDLING :**

ST QUENTIN FALLAVIER (38), FRANCE





# THE BEST COMPACT CAR **IN THE SHOW...**



The New Beetle has become an icon of the automotive world in the same way as its ancestor the Volkswagen Beetle. An inimitable style with Californian influences which was the result of the extravagance and enthusiasm of creative people who were able to carry out their project from start to finish. Its aesthetic drew attention and made it a notable vehicle of its time.

**SINCE 1998** THE FUTURISTIC NEW BEETLE, THE HIT OF THE SHOW

### **AN OFFICIAL PRODUCT**

FOOD PACKAGING MADE OF TINPLATE UNDER OFFICAL LICENCE





















# **AN OFFICIAL PRODUCT**



NAVY BLUE

# THE DECORATED COLLECTION

### THE NEW BEETLE\* AN OFFICIAL PRODUCT























# CHRISTIAN A DIFFERENT TYPE OF THE NEW BEETLE\*



**ALLOWED DISTRIBUTION AREA :** EUROPE



POSSIBILITY OF MIXING DESIGNS IN DELIVERY BOXES.



**PRODUCTION MINIMUM PER OPERATION :** *10 000 ARTICLES.* 

### TECHNICAL INFORMATION



FRONT VIEW



BACK VIEW



3/4 VIEW



#### EXTERNAL DIMENSIONS OF THE BOX :

228 X 86 X 93 MM.

#### **METAL TICKNESS :**

0,25 MM.

#### **NET WEIGHT :**

197 GR (ON AVERAGE).

#### NUMBER OF PACKAGING PER DELIVERY BOX :

30 ARTICLES.

#### **DELIVERY BOX DIMENSIONS :**

58.4 X 24.5 X 47 CM.

#### **GROSS WEIGHT PER DELIVERY BOX:**

7 KG.

#### **DELIVERY BOX PER PALLET :**

HEIGHT 1,80 M : 18. HEIGHT 1,20 M : 12.

#### N