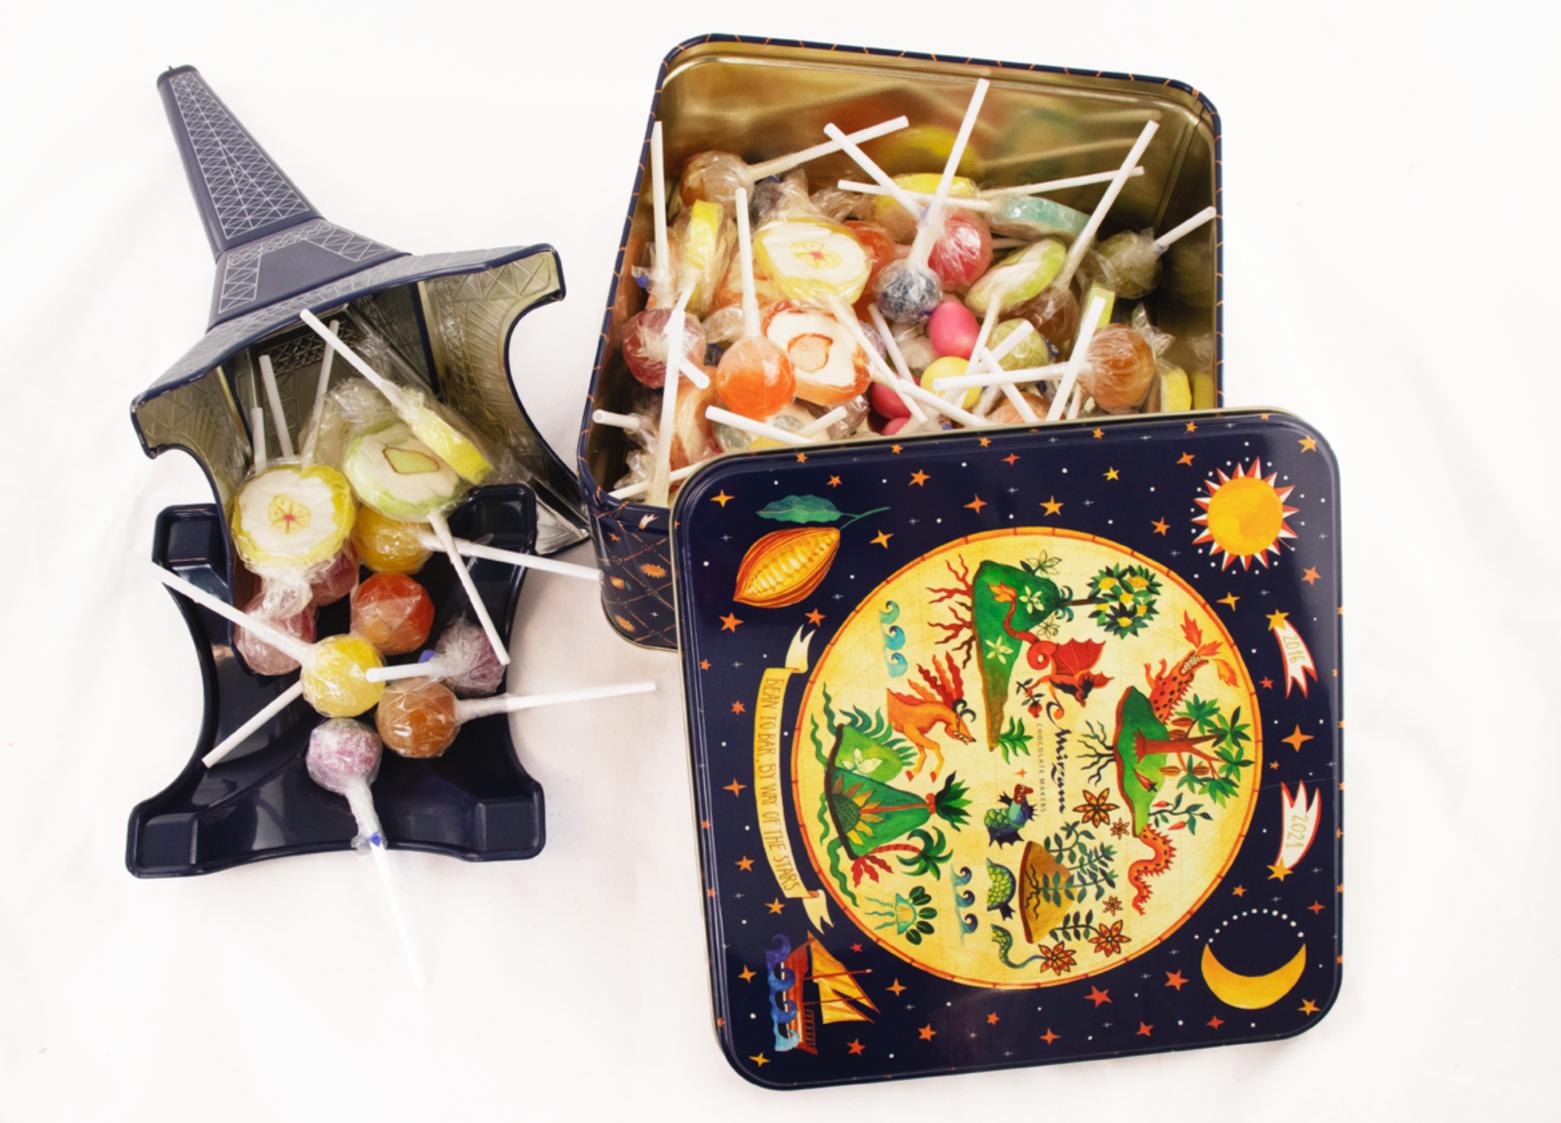

# THE MUSIC BOX

# **CHOOSE YOUR MUSIC** ACCORDING TO YOUR DESIGN AND GIVE LIFE TO YOUR BOX !

# THE MUSIC BOX\*

\*Must be sold with food and beverage items inside the box including : biscuits, chocolate, candies or delicatessen.

# CHRISTIAN THE DECORATED **COLLECTION**

LA VIE EN ROSE

**ROMANTIC BALLOON** 

LOVERS' COUNTRY

LOVERS' STROLL

# THE DECORATED COLLECTION

CANDY WORLD YELLOW

FANTASY CASTLE

CANDY WORLD ORANGE

# CHRISTIAN DELORME

MIXED COLORS

HIDDEN CATS