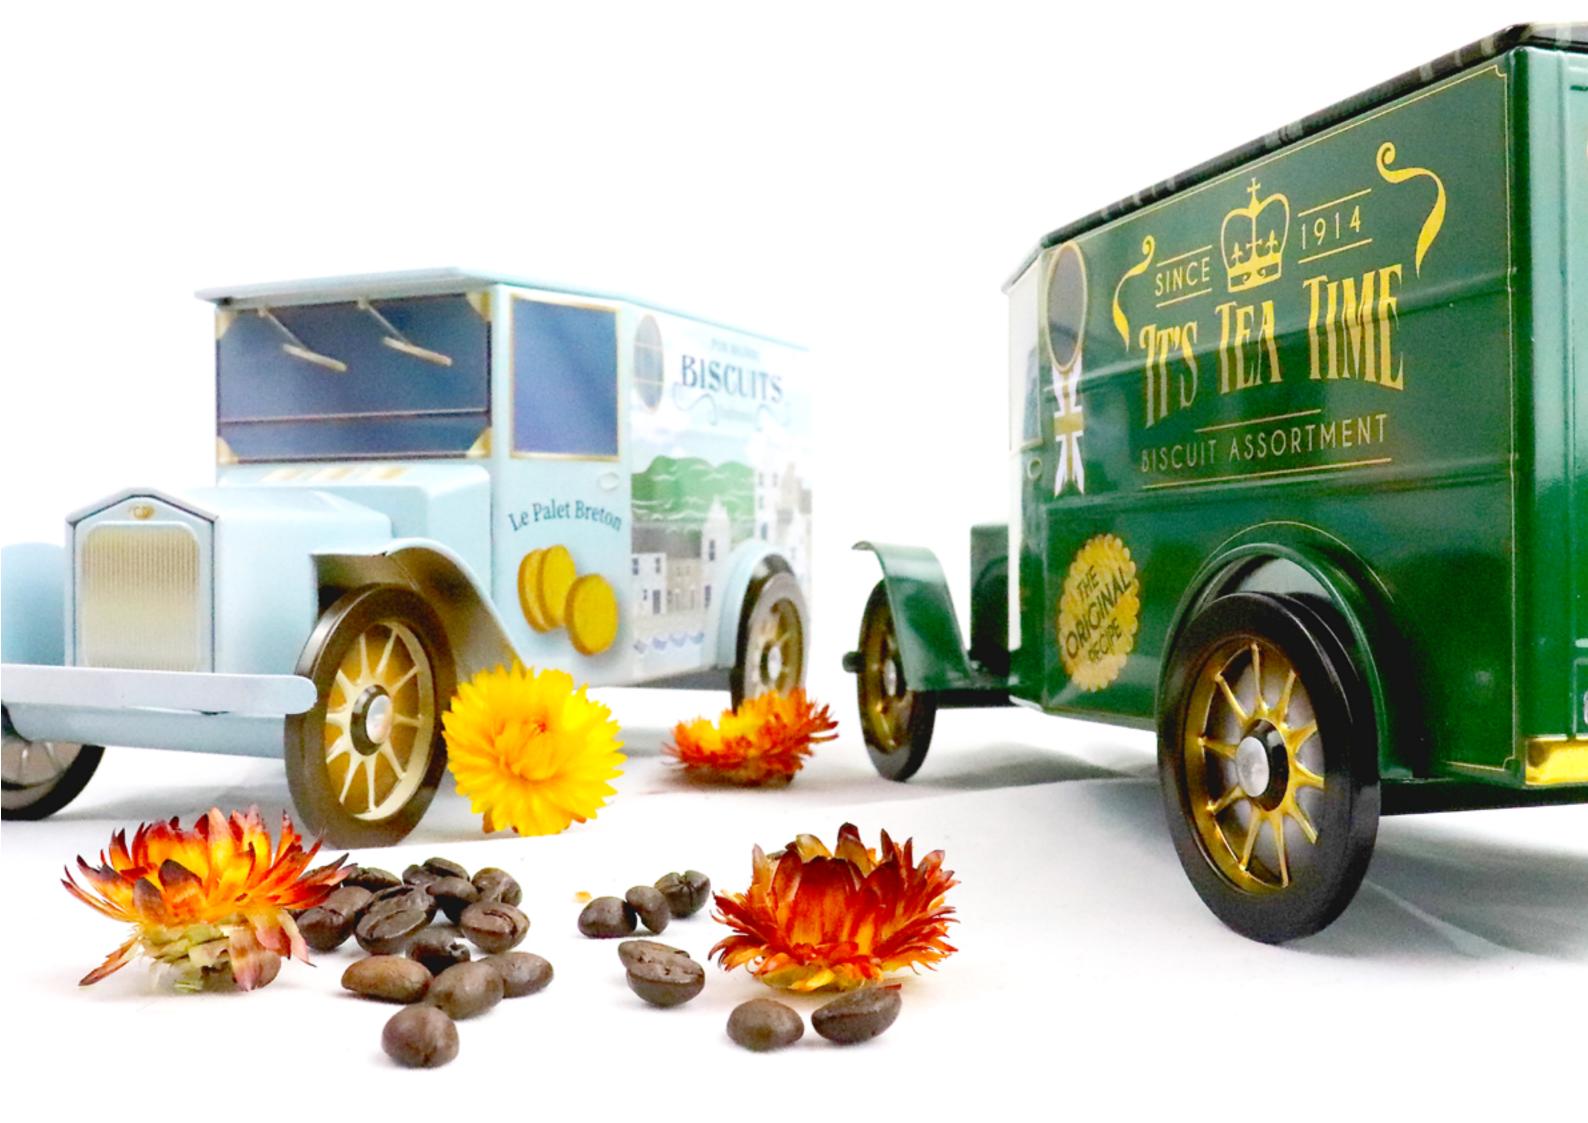

# TO TRANSPORT ALL KIND OF **MERCHANDISES.**

Some call it «TUB», name used to qualify its short-lived ancestor. The truth is the type H, the first mass-produced front-wheeldrive van, extends its ancestor spirit. Presented in 1947 and marketed in June 1948, it became successful to artsans, merchants, hospitals, postal services and even villains... Little by little, the H type has invaded the roads of France.

### **AN OFFICIAL PRODUCT**

FOOD PACKAGING MADE OF TINPLATE UNDER OFFICAL LICENCE

# THE CLASSICAL COLLECTION

NAVY BLUE

LIGHT BROWN

GREY

SOLID COLORS

# THE **DECORATED COLLECTION**

### THE TUB H\* **AN OFFICIAL PRODUCT**

Winter mountains