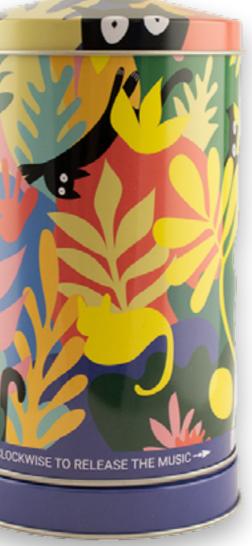

KG.

#### **DELIVERY BOX PER PALLET :**

HEIGHT 1,80 M : 12. HEIGHT 1,20 M : 8.

#### NUMBER OF PACKAGING PER CONTAINER 40'HQ :

34 560 ARTICLES.

#### NUMBER OF DELIVERY BOXES PER CONTAINER 40'HO :

1152 DELIVERY BOXES.

#### MADE IN :

CHINA.

#### **POSSIBILITY OF STORAGE / HANDLING :**

ST QUENTIN FALLAVIER (38), FRANCE





# THE MUSIC BOX





# **CHOOSE YOUR MUSIC** ACCORDING TO YOUR DESIGN AND GIVE LIFE TO YOUR BOX !

# THE MUSIC BOX\*

\*Must be sold with food and beverage items inside the box including : biscuits, chocolate, candies or delicatessen.





# CHRISTIAN THE DECORATED **COLLECTION**







LA VIE EN ROSE

**ROMANTIC BALLOON** 

LOVERS' COUNTRY



LOVERS' STROLL

# THE DECORATED COLLECTION



CANDY WORLD YELLOW

FANTASY CASTLE

CANDY WORLD ORANGE

# CHRISTIAN DELORME



MIXED COLORS

HIDDEN CATS

# CHRISTIAN A DIFFERENT TYPE OF PACKAGING CONCEPT



**ALLOWED DISTRIBUTION AREA :** *WORLD* 



POSSIBILITY OF MIXING DESIGNS IN DELIVERY BOXES.



**PRODUCTION MINIMUM PER OPERATION :** *10 000 ARTICLES.* 

# TECHNICAL



# CHRISTIAN DELORME

#### EXTERNAL DIMENSIONS OF THE BOX :

95 X 175 MM.

#### **METAL TICKNESS :**

0,23 MM.

#### **NET WEIGHT :**

200 GR (ON AVERAGE).

#### NUMBER OF PACKAGING PER DELIVERY BOX :

50 ARTICLES.

#### **DELIVERY BOX DIMENSIONS :**

51 X 51 X 38 CM.

#### **GROSS WEIGHT PER DELIVERY BOX:**

10 KG.

#### **DELIVERY BOX PER PALLET :**

HEIGHT 2,00 M : 10. HEIGHT 1,30 M : 6.

#### NUMBER OF PACKAGING PER CONTAINER 40'HQ :

812 ARTICLES.

#### NUMBER OF DELIVERY BOXES PER CONTAINER 40'HQ :

32 480 DELIVERY BOXES.

#### MADE IN