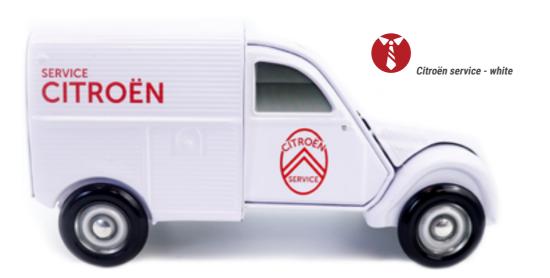

:

31 500 ARTICLES.

#### NUMBER OF DELIVERY BOXES PER CONTAINER 40'HO :

1050 DELIVERY BOXES.

#### MADE IN :

CHINA.

#### **POSSIBILITY OF STORAGE / HANDLING :**





# THE TWENTY CENTURY **STYLISH LOOK...**

### THE 2CV THE ORIGINAL COLLECTION 196 X 84 X 95 MM

The 2CV fourgonnette is the very first car with a front-wheel drive configuration. It became quickly iconic because of its close relatives from the 2CV, its gualities and its numerous derivatives from the 20th century. The 2CV fourgonnette has been back on stage during 3 decades from 1951 to 1977, date on which the Acadiane replaced it.



### **AN OFFICIAL PRODUCT**

FOOD PACKAGING MADE OF TINPLATE UNDER OFFICAL LICENCE











### THE 2CV FOURGONNETTE\* **AN OFFICIAL PRODUCT**















# THE **DECORATED** COLLECTION





THE 2CV FOURGONNETTE\*











Police

Garage service





### CHRISTIAN A DIFFERENT TYPE OF DELORME **THE 2CV FOURGONNETTE\* AN OFFICIAL PRODUCT PACKAGING CONCEPT**



**ALLOWED DISTRIBUTION AREA :** EUROPE



**POSSIBILITY OF MIXING DESIGNS IN DELIVERY BOXES.** 



**PRODUCTION MINIMUM PER OPERATION :** 10 000 ARTICLES.

### **TECHNICAL** INFORMATION



FRONT VIEW









**BACK VIEW** 



#### **EXTERNAL DIMENSIONS OF THE BOX :**

196 X 84 X 95 MM.

#### **METAL TICKNESS:**

0.23 MM.

#### **NET WEIGHT:**

150 GR (ON AVERAGE).

#### NUMBER OF PACKAGING PER DELIVERY BOX :

30 ARTICLES.

#### **DELIVERY BOX DIMENSIONS :**

53.4 X 22 X 52 CM.

#### **GROSS WEIGHT PER DELIVERY BOX:**

6 KG.

#### **DELIVERY BOX PER PALLET :**

HEIGHT 1,80 M : 20. HEIGHT 1,20 M : 12.

#### NUMBER OF