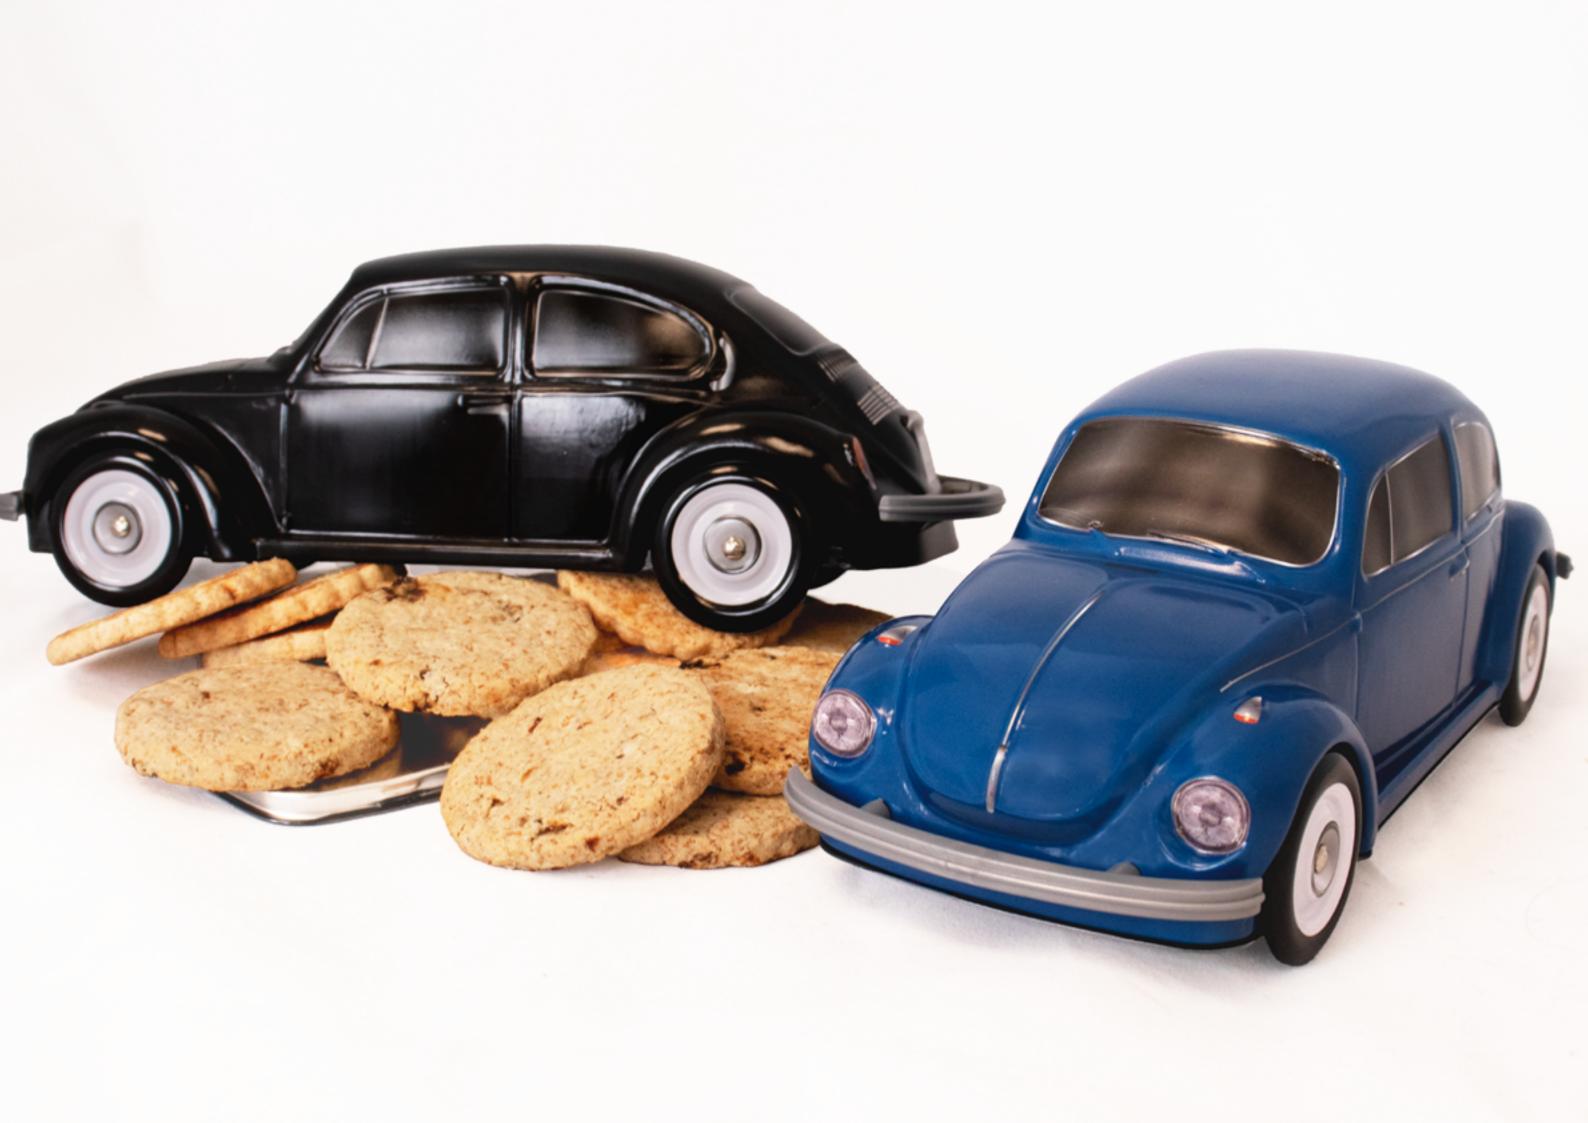

# THE MOST ICONIC CAR IN AUNIC SHAPE...

#### THE BEETLE\* THE ORIGINAL COLLECTION 230 X 85 X 85 MM

The classic Volkswagen Beetle is an enduring icon in the automotive world, renowned for its timeless design and enduring charm. With its unmistakable silhouette and simple yet elegant lines, the Beetle captured the hearts of millions around the globe. Its origins trace back to a bygone era, yet its appeal remains timeless, a testament to its enduring legacy. From its humble beginnings to its widespread cultural impact, the Beetle has left an indelible mark on the automotive landscape, earning its place in history as one of the most beloved cars of all time.

**SINCE 1938** 

THE LITTLE GERMAN CAR, MOST ICONIC WITH A DISTINCTIVE SHAPE