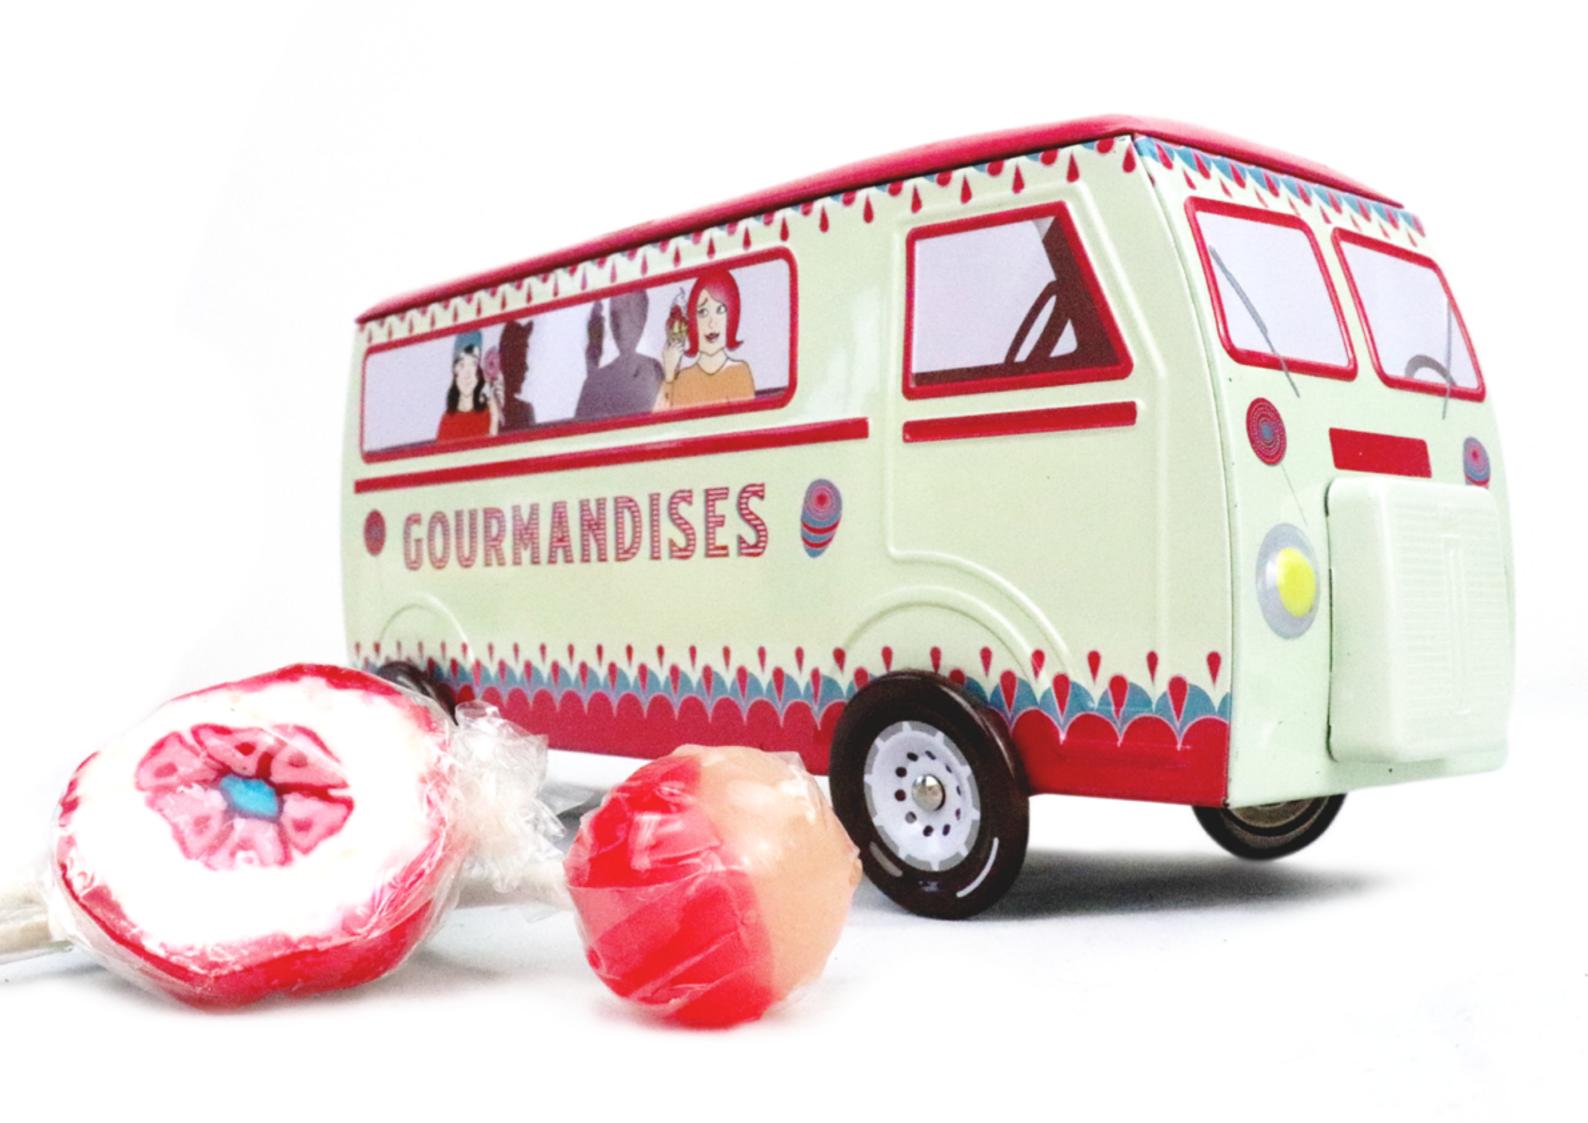

# TO TRANSPORT ALL KIND OF **MERCHANDISES.**

Some call it «TUB», name used to qualify its short-lived ancestor. The truth is the type H, the first mass-produced front-wheeldrive van, extends its ancestor spirit. Presented in 1947 and marketed in June 1948, it became successful to artsans, merchants, hospitals, postal services and even villains... Little by little, the H type has invaded the roads of France.

### **AN OFFICIAL PRODUCT**

FOOD PACKAGING MADE OF TINPLATE UNDER OFFICAL LICENCE

# THE CLASSICAL COLLECTION

NAVY BLUE

LIGHT BROWN

GREY

SOLID COLORS

# THE **DECORATED COLLECTION**

### THE TUB H\* **AN OFFICIAL PRODUCT**

Winter mountains