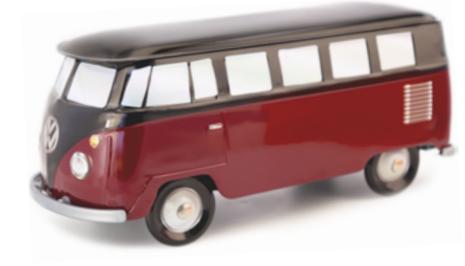

### THE CLASSICAL **COLLECTION**

**RED & WHITE** 

WHITE & TURQUOISE

**STEEL BLUE & WHITE** 

### **THE COMBI VW\* AN OFFICIAL PRODUCT**

**GREEN & WHITE** 

**BLACK & DARK RED** 

**BROWN & BLUE** 

## THE CLASSICAL **COLLECTION**

**ORANGE & WHITE** 

WHITE & NAVY BLUE

WHITE & PALE PINK

WHITE & YELLOW

WHITE & ORANGE

WHITE & BLUE

23

WHITE & GREEN

5

CHINA

Country - China

Calavera - red (Mexico)

(Mexico)