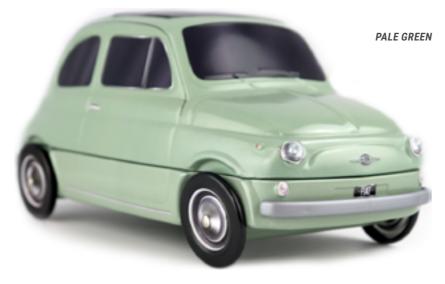

### TOMIZATION

AND, YOUR BOX, TRY IT A, YOUR BOX, ASK US 76-81

76-77 78-79 80-81

#### **82-85** 82-83 84-85

84-85



# OVER 60 YEARS OF LEGENDARY STYLE...



Designed by Dante Giacosa and launched in July 1957, the Fiat 500 (or Cinquecento) is unmistakably Italian but 80% of sales took place outside of Italy. Adapted from the famous car, this tinplate box is designed for all kind of alimentary products : biscuits, sweets or even chocolates...

**SÍNCE 1957** THE CHEAPEST AND MOST PRACTICAL SMALL CAR

### AN OFFICIAL PRODUCT FOOD PACKAGING MADE OF TINPLATE UNDER OFFICAL LICENCE

# THE FIAT 500\*



\*Must be sold with food and beverage items inside the box including : biscuits, chocolate, candies or delicatessen.



# CHRISTIAN® DELORME

### THE CLASSICAL **COLLECTION**



















### THE FIAT 500\* AN OFFICIAL PRODUCT



# THE CLASSICAL **COLLECTION**





























### CHRISTIAN THE CLASSICAL **COLLECTION**





**ALLOWED DISTRIBUTION AREA :** WORLD.



**POSSIBILITY OF MIXING DESIGNS IN DELIVERY BOXES.** 



**PRODUCTION MINIMUM PER OPERATION :** 10 000 ARTICLES.





FRONT VIEW



SIDE VIEW



3/4 VIEW



BACK VIEW





# INFORMATION

#### **EXTERNAL DIMENSIONS OF THE BOX :**

212 X 94 X 92 MM.

#### **METAL TICKNESS:**

0,25 MM.

#### **NET WEIGHT:**

145 GR (ON AVERAGE).

#### NUMBER OF PACKAGING PER DELIVERY BOX :

30 ARTICLES.

#### **DELIVERY BOX DIMENSIONS :**

60 X 23.5 X 50.5 CM.

#### **GROSS WEIGHT PER DELIVERY BOX:**

5 KG.

#### **DELIVERY BOX PER PALLET:**

HEIGHT 1,80 M : 20. HEIGHT 1,20 M : 12.

#### NUMBER OF PACKAGING PER CONTA