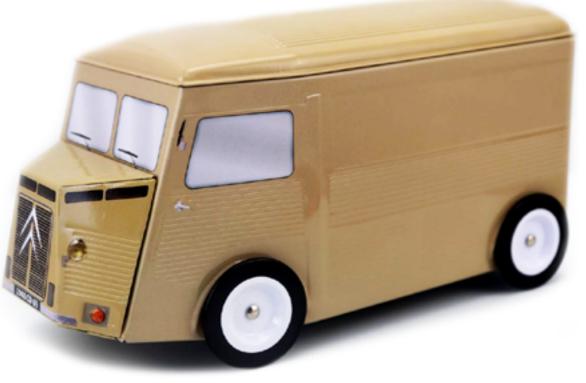

# TO TRANSPORT ALL KIND OF **MERCHANDISES.**

Some call it «TUB», name used to qualify its short-lived ancestor. The truth is the type H, the first mass-produced front-wheeldrive van, extends its ancestor spirit. Presented in 1947 and marketed in June 1948, it became successful to artsans, merchants, hospitals, postal services and even villains... Little by little, the H type has invaded the roads of France.

### **AN OFFICIAL PRODUCT**

FOOD PACKAGING MADE OF TINPLATE UNDER OFFICAL LICENCE

# THE CLASSICAL COLLECTION

NAVY BLUE

LIGHT BROWN

GREY

SOLID COLORS