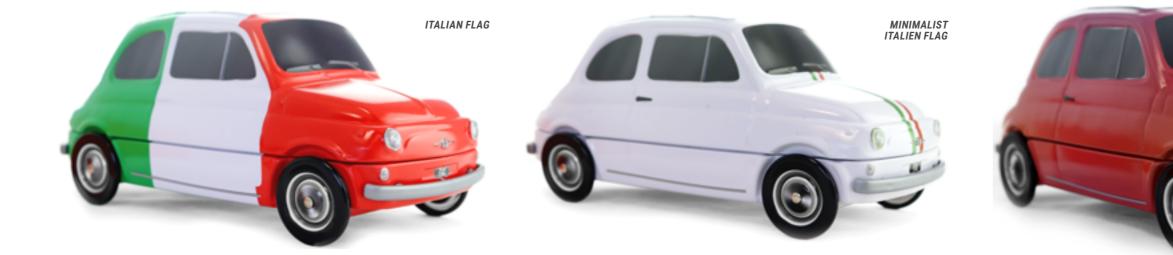

# OVER 60 YEARS OF LEGENDARY STYLE...

Designed by Dante Giacosa and launched in July 1957, the Fiat 500 (or Cinquecento) is unmistakably Italian but 80% of sales took place outside of Italy. Adapted from the famous car, this tinplate box is designed for all kind of alimentary products : biscuits, sweets or even chocolates...

**SÍNCE 1957** THE CHEAPEST AND MOST PRACTICAL SMALL CAR

### AN OFFICIAL PRODUCT FOOD PACKAGING MADE OF TINPLATE UNDER OFFICAL LICENCE

# THE FIAT 500\*

\*Must be sold with food and beverage items inside the box including : biscuits, chocolate, candies or delicatessen.

### THE FIAT 500\* AN OFFICIAL PRODUCT