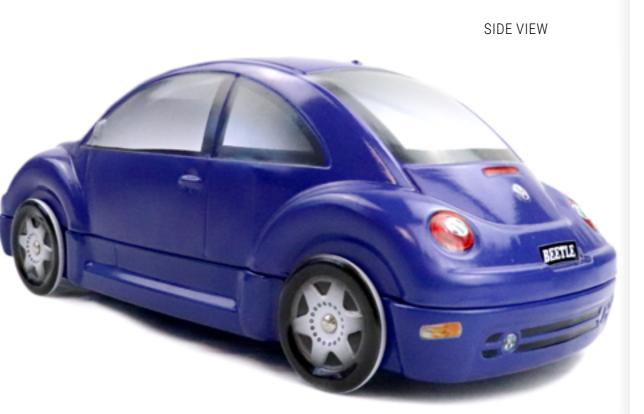

e with Californian influences which was the result of the extravagance and enthusiasm of creative people who were able to carry out their project from start to finish. Its aesthetic drew attention and made it a notable vehicle of its time.

**SINCE 1998** THE FUTURISTIC NEW BEETLE, THE HIT OF THE SHOW

### **AN OFFICIAL PRODUCT**

FOOD PACKAGING MADE OF TINPLATE UNDER OFFICAL LICENCE





















# **AN OFFICIAL PRODUCT**



NAVY BLUE

# THE DECORATED COLLECTION

### THE NEW BEETLE\* AN OFFICIAL PRODUCT























# CHRISTIAN A DIFFERENT TYPE OF THE NEW BEETLE\*



**ALLOWED DISTRIBUTION AREA :** EUROPE



POSSIBILITY OF MIXING DESIGNS IN DELIVERY BOXES.



**PRODUCTION MINIMUM PER OPERATION :** *10 000 ARTICLES.* 

### TECHNICAL INFORMATION



FRONT VIEW



BACK VIEW



3/4 VIEW



#### EXTERNAL DIMENSIONS OF THE BOX :

228 X 86 X 93 MM.

#### **METAL TICKNESS :**

0,25 MM.

#### **NET WEIGHT :**

197 GR (ON AVERAGE).

#### NUMBER OF PACKAGING PER DELIVERY BOX :

30 ARTICLES.

#### **DELIVERY BOX DIMENSIONS :**

58.4 X 24.5 X 47 CM.

#### **GROSS WEIGHT PER DELIVERY BOX:**

7 KG.

#### **DELIVERY BOX PER PALLET :**

HEIGHT 1,80 M : 18. HEIGHT 1,20 M : 12.

#### NUMBER OF PACKAGING PER CONTAINER 40'HQ :

30 960 ARTICLES.

#### NUMBER OF DELIVERY BOXES PER CONTAINER 40'HQ :

1032 DELIVERY BOXES.

#### MADE IN :

CHINA.

#### **POSSIBILITY OF STORAGE / HANDLING :**





# THE MOST ICONIC CAR IN AUNIC SHAPE...

#### THE BEETLE\* THE ORIGINAL COLLECTION 230 X 85 X 85 MM

The classic Volkswagen Beetle is an enduring icon in the automotive world, renowned for