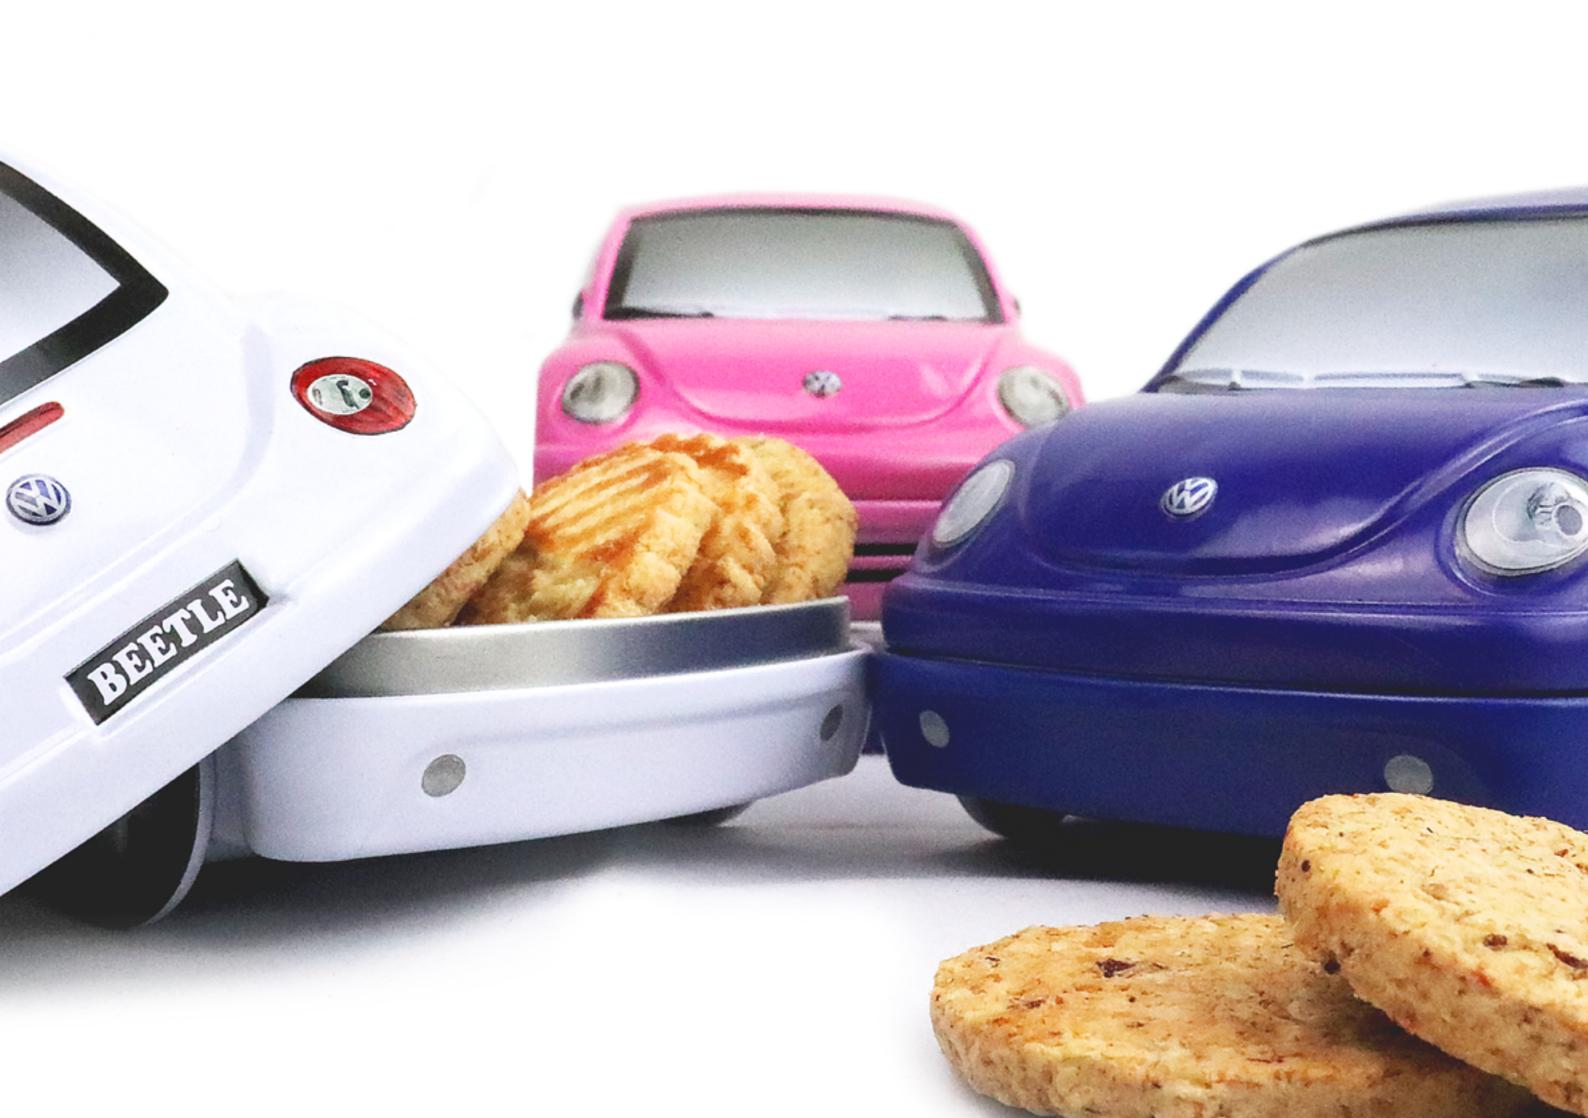

# THE BEST COMPACT CAR **IN THE SHOW...**

The New Beetle has become an icon of the automotive world in the same way as its ancestor the Volkswagen Beetle. An inimitable style with Californian influences which was the result of the extravagance and enthusiasm of creative people who were able to carry out their project from start to finish. Its aesthetic drew attention and made it a notable vehicle of its time.

**SINCE 1998** THE FUTURISTIC NEW BEETLE, THE HIT OF THE SHOW

### **AN OFFICIAL PRODUCT**

FOOD PACKAGING MADE OF TINPLATE UNDER OFFICAL LICENCE