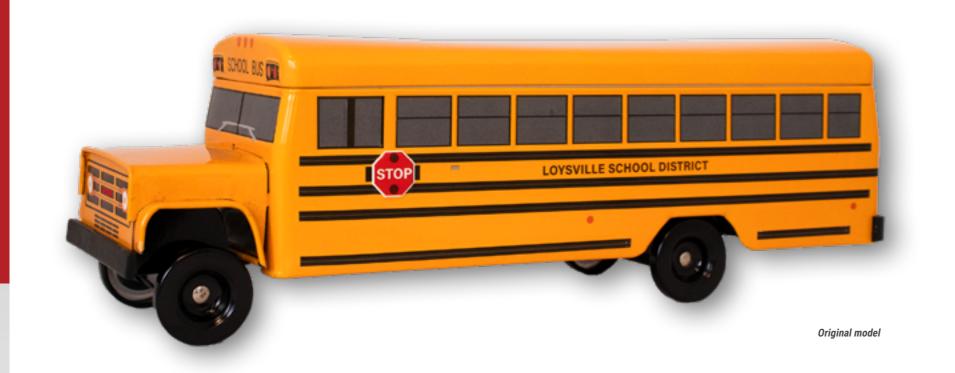

# **K** THE **LEGENDARY** AND **POPULAR SCHOOL BUS**

SCHOOL BUS (11)

#### THE SCHOOL BUS\* THE ORIGINAL COLLECTION 276 X 77 X 88 MM

The legendary school bus is a timeless icon in the world of transportation, celebrated for its timeless design and enduring charm. With its unmistakable silhouette and simple yet elegant lines, the school bus has captured the hearts of millions worldwide. Its origins trace back to a bygone era, yet its appeal remains timeless, a testament to its enduring legacy. From its humble beginnings to its widespread cultural impact, the school bus has left an indelible mark on the transportation landscape, earning its place in history as one of the most beloved vehicles of all time.

### SINCE 90's

SCHOOL BUS CHASSIS, GASOLINE AND DIESEL POWERED

### **AN OFFICIAL PRODUCT**

STOP

FOOD PACKAGING MADE OF TINPLATE UNDER OFFICAL LICENCE

LOYSVILLE SCHOOL DISTR