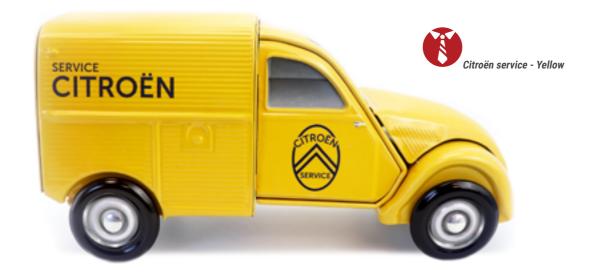

MBER OF DELIVERY BOXES PER CONTAINER 40'HO :

1050 DELIVERY BOXES.

#### MADE IN :

CHINA.

#### **POSSIBILITY OF STORAGE / HANDLING :**





# THE TWENTY CENTURY **STYLISH LOOK...**

### THE 2CV THE ORIGINAL COLLECTION 196 X 84 X 95 MM

The 2CV fourgonnette is the very first car with a front-wheel drive configuration. It became quickly iconic because of its close relatives from the 2CV, its gualities and its numerous derivatives from the 20th century. The 2CV fourgonnette has been back on stage during 3 decades from 1951 to 1977, date on which the Acadiane replaced it.



### **AN OFFICIAL PRODUCT**

FOOD PACKAGING MADE OF TINPLATE UNDER OFFICAL LICENCE











### THE 2CV FOURGONNETTE\* **AN OFFICIAL PRODUCT**















# THE **DECORATED** COLLECTION





THE 2CV FOURGONNETTE\*











Police

Garage service





### CHRISTIAN A DIFFERENT TYPE OF DELORME **THE 2CV FOURGONNETTE\* AN OFFICIAL PRODUCT PACKAGING CONCEPT**



**ALLOWED DISTRIBUTION AREA :** EUROPE



**POSSIBILITY OF MIXING DESIGNS IN DELIVERY BOXES.** 



**PRODUCTION MINIMUM PER OPERATION :** 10 000 ARTICLES.

### **TECHNICAL** INFORMATION



FRONT VIEW









**BACK VIEW** 



#### **EXTERNAL DIMENSIONS OF THE BOX :**

196 X 84 X 95 MM.

#### **METAL TICKNESS:**

0.23 MM.

#### **NET WEIGHT:**

150 GR (ON AVERAGE).

#### NUMBER OF PACKAGING PER DELIVERY BOX :

30 ARTICLES.

#### **DELIVERY BOX DIMENSIONS :**

53.4 X 22 X 52 CM.

#### **GROSS WEIGHT PER DELIVERY BOX:**

6 KG.

#### **DELIVERY BOX PER PALLET :**

HEIGHT 1,80 M : 20. HEIGHT 1,20 M : 12.

#### NUMBER OF PACKAGING PER CONTAINER 40'H