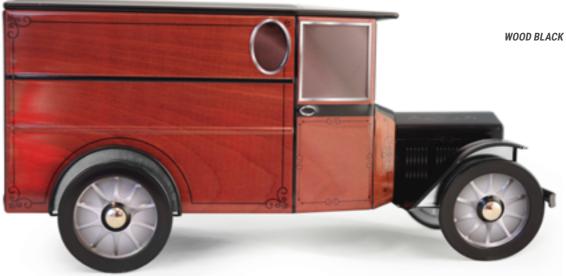

# INSPIRED BY THE FIRST 1910'S CARS...

A one-of-a-kind «retro-modern» model. Based on the features of the Ford T, this model seduces by its vintage style from old promotion trucks. Its charm and practicality have made it a truck often used for deliveries with the advantage of being recognizable throughout all the city!

### WITHOUT LICENCE

FOOD PACKAGING MADE OF TINPLATE UNDER OFFICAL LICENCE

SINCE 1983 AN ORIGINAL RETRO-MODERN CAR, WITH AN ANTIC CHARM & A MODERN HEART