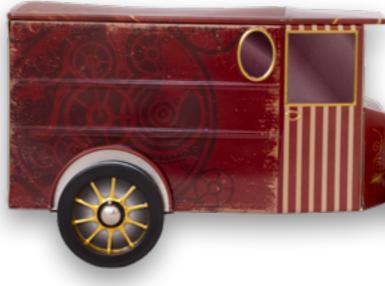

# INSPIRED BY THE FIRST 1910'S CARS...

A one-of-a-kind «retro-modern» model. Based on the features of the Ford T, this model seduces by its vintage style from old promotion trucks. Its charm and practicality have made it a truck often used for deliveries with the advantage of being recognizable throughout all the city!

### WITHOUT LICENCE

FOOD PACKAGING MADE OF TINPLATE UNDER OFFICAL LICENCE

SINCE 1983 AN ORIGINAL RETRO-MODERN CAR, WITH AN ANTIC CHARM & A MODERN HEART

### THE TACOT\* WITHOUT LICENCE