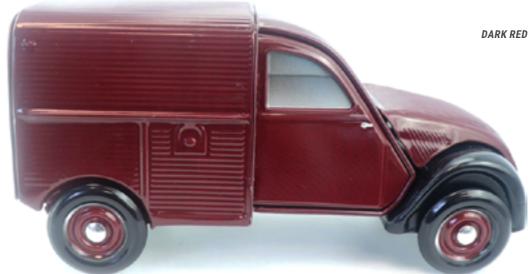

### THE 2CV THE ORIGINAL COLLECTION 196 X 84 X 95 MM

The 2CV fourgonnette is the very first car with a front-wheel drive configuration. It became quickly iconic because of its close relatives from the 2CV, its gualities and its numerous derivatives from the 20th century. The 2CV fourgonnette has been back on stage during 3 decades from 1951 to 1977, date on which the Acadiane replaced it.

# THE CLASSICAL COLLECTION

NAVY BLUE

LIGHT BROWN

GREY

SOLID COLORS