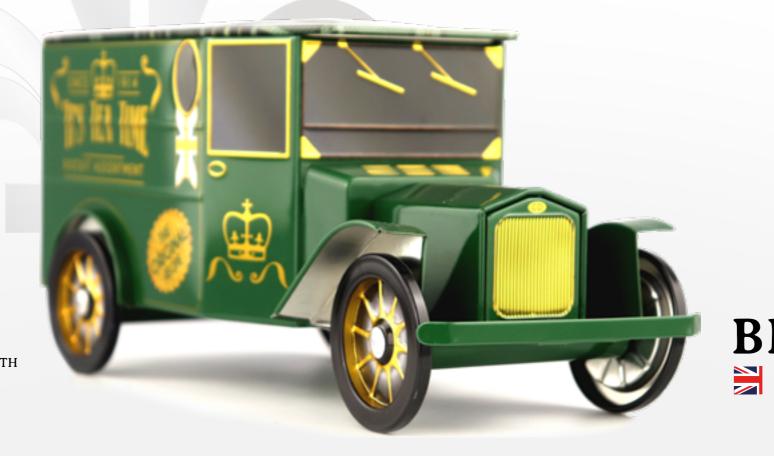

# INSPIRED BY THE FIRST 1910'S CARS...

A one-of-a-kind «retro-modern» model. Based on the features of the Ford T, this model seduces by its vintage style from old promotion trucks. Its charm and practicality have made it a truck often used for deliveries with the advantage of being recognizable throughout all the city!

### THE TACOT\* WITHOUT LICENCE

### CHRISTIAN A DIFFERENT TYPE OF DELORME **THE TACOT\*** WITHOUT LICENCE **PACKAGING CONCEPT**

**ALLOWED DISTRIBUTION AREA :** WORLD.

**POSSIBILITY OF MIXING DESIGNS IN DELIVERY BOXES.** 

**PRODUCTION MINIMUM PER OPERATION :** 10 000 ARTICLES.

#### **EXTERNAL DIMENSIONS OF THE BOX :**

230 X 103 X 113 MM.