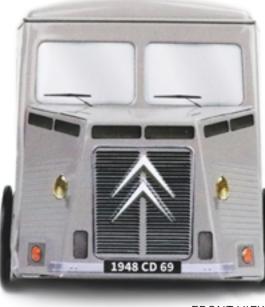

## **TECHNICAL** INFORMATION

FRONT VIEW

**BACK VIEW** 

| NUMBER | ( |
|--------|---|