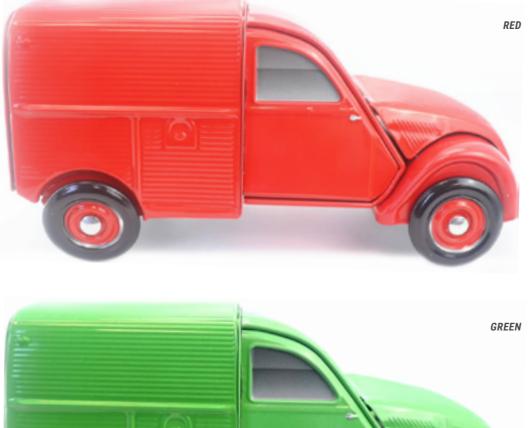

#### NUMBER OF PACKAGING PER CONTAINER 40'HQ :

31 500 ARTICLES.

#### NUMBER OF DELIVERY BOXES PER CONTAINER 40'HO :

1050 DELIVERY BOXES.

#### MADE IN :

CHINA.

#### **POSSIBILITY OF STORAGE / HANDLING :**





# THE TWENTY CENTURY **STYLISH LOOK...**

### THE 2CV THE ORIGINAL COLLECTION 196 X 84 X 95 MM

The 2CV fourgonnette is the very first car with a front-wheel drive configuration. It became quickly iconic because of its close relatives from the 2CV, its gualities and its numerous derivatives from the 20th century. The 2CV fourgonnette has been back on stage during 3 decades from 1951 to 1977, date on which the Acadiane replaced it.



### **AN OFFICIAL PRODUCT**

FOOD PACKAGING MADE OF TINPLATE UNDER OFFICAL LICENCE











### THE 2CV FOURGONNETTE\* **AN OFFICIAL PRODUCT**















# THE **DECORATED** COLLECTION





THE 2CV FOURGONNETTE\*











Police

Garage service





### CHRISTIAN A DIFFERENT TYPE OF DELORME **THE 2CV FOURGONNETTE\* AN OFFICIAL PRODUCT PACKAGING CONCEPT**



**ALLOWED DISTRIBUTION AREA :** EUROPE



**POSSIBILITY OF MIXING DESIGNS IN DELIVERY BOXES.** 



**PRODUCTION MINIMUM PER OPERATION :** 10 000 ARTICLES.

### **TECHNICAL** INFORMATION



FRONT VIEW









**BACK VIEW** 



#### **EXTERNAL DIMENSIONS OF THE BOX :**

196 X 84 X 95 MM.

#### **METAL TICKNESS:**

0.23 MM.

#### **NET WEIGHT:**

150 GR (ON AVERAGE).

#### NUMBER OF PACKAGING PER DELIVERY BOX :

30 ARTICLES.

#### **DELIVERY BOX DIMENSIONS :**

53.4 X 22 X 52 CM.

#### **GROSS WEIGHT PER DELIVERY BOX:**

6 KG.

#### **DELIVERY BOX PER PALLET :**

HEIGHT 1,8