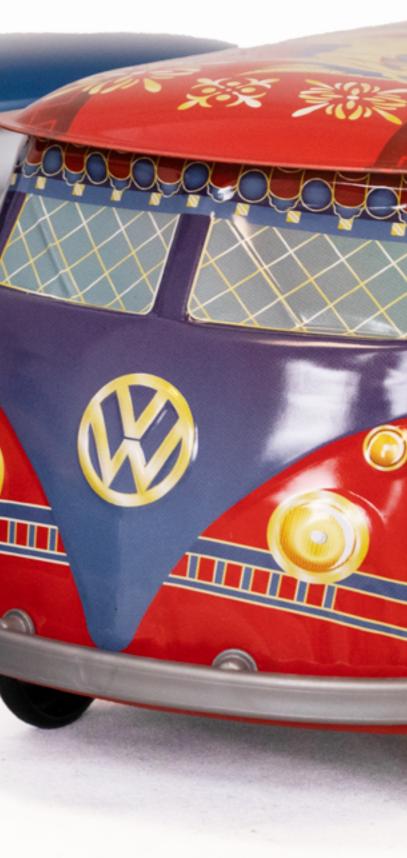

# ENJOY THE WAY TO YOUR **DESTINATION.**

The Volkswagen Combi T1 is the brand's second model after the Beetle. Practical and robust, it quickly established itself as a best-seller of the brand. The Combis strengthen the thirst for culture of their owner who loves to travel, some of them go on trips around the world. From an iconic vehicle, it is now highly coveted by Combi's lovers.

### **THE COMBI VW\* AN OFFICIAL PRODUCT**

**GREEN & WHITE** 

**BLACK & DARK RED** 

**BROWN & BLUE** 

### **THE COMBI VW\* AN OFFICIAL PRODUCT**

La Dolce Vita sepia (Italy)

La Cucina Italiana - white (Italy)