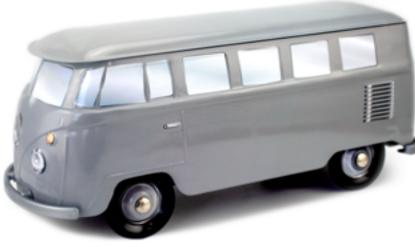

### THE CLASSICAL **COLLECTION**

**RED & WHITE** 

WHITE & TURQUOISE

**STEEL BLUE & WHITE** 

### **THE COMBI VW\* AN OFFICIAL PRODUCT**

**GREEN & WHITE** 

**BLACK & DARK RED** 

**BROWN & BLUE** 

## THE CLASSICAL **COLLECTION**

**ORANGE & WHITE** 

WHITE & NAVY BLUE

WHITE & PALE PINK

WHITE & YELLOW

WHITE & ORANGE

WHITE & BLUE

23

WHITE & GREEN

5

CHINA

Country - China

Calavera - red (Mexico)

(Mexico)