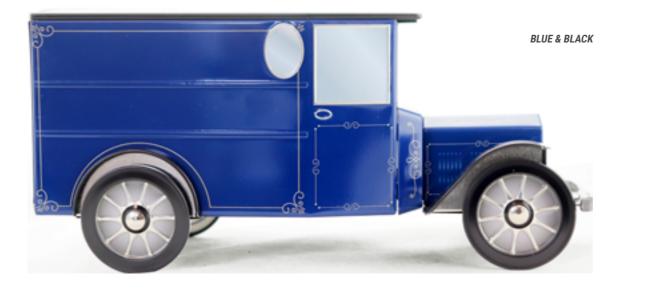

0 M : 12.

#### NUMBER OF PACKAGING PER CONTAINER 40'HQ :

28 950 ARTICLES.

#### NUMBER OF DELIVERY BOXES PER CONTAINER 40'HO :

965 DELIVERY BOXES.

#### MADE IN :

CHINA.

#### **POSSIBILITY OF STORAGE / HANDLING :**

ST QUENTIN FALLAVIER (38), FRANCE.





# INSPIRED BY THE FIRST 1910'S CARS...



A one-of-a-kind «retro-modern» model. Based on the features of the Ford T, this model seduces by its vintage style from old promotion trucks. Its charm and practicality have made it a truck often used for deliveries with the advantage of being recognizable throughout all the city!



### WITHOUT LICENCE

FOOD PACKAGING MADE OF TINPLATE UNDER OFFICAL LICENCE

SINCE 1983 AN ORIGINAL RETRO-MODERN CAR, WITH AN ANTIC CHARM & A MODERN HEART

### BRITISH CAR





### THE CLASSICAL **COLLECTION**













# WITHOUT LICENCE



BLUE



# CHRISTIAN® DELORME

# THE **DECORATED COLLECTION**













# WITHOUT LICENCE













### THE TACOT\* WITHOUT LICENCE









### CHRISTIAN A DIFFERENT TYPE OF DELORME **THE TACOT\*** WITHOUT LICENCE **PACKAGING CONCEPT**



**ALLOWED DISTRIBUTION AREA :** WORLD.



**POSSIBILITY OF MIXING DESIGNS IN DELIVERY BOXES.** 



**PRODUCTION MINIMUM PER OPERATION :** 10 000 ARTICLES.





FRONT VIEW













**BACK VIEW** 



# INFORMATION

#### **EXTERNAL DIMENSIONS OF THE BOX :**

230 X 103 X 113 MM.

#### **METAL TICKNESS:**

0.23 MM.

#### **NET WEIGHT:**

256 GR (ON AVERAGE).

#### NUMBER OF PACKAGING PER DELIVERY BOX :

30 ARTICLES.

#### **DELIVERY BOX DIMENSIONS :**

48 X 43 X 36.5 CM.

#### **GROSS WEIGHT PER DELIVERY BOX:**

7 KG.