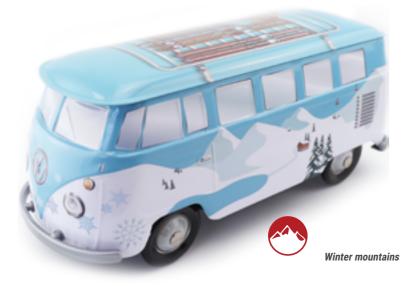

**STEEL BLUE & WHITE** 











### **THE COMBI VW\* AN OFFICIAL PRODUCT**



**GREEN & WHITE** 

**BLACK & DARK RED** 





**BROWN & BLUE** 

## THE CLASSICAL **COLLECTION**







**ORANGE & WHITE** 







WHITE & NAVY BLUE





WHITE & PALE PINK

WHITE & YELLOW









WHITE & ORANGE

WHITE & BLUE

23

WHITE & GREEN





5

CHINA









Country - China

































Calavera - red (Mexico)





(Mexico)











### **THE COMBI VW\* AN OFFICIAL PRODUCT**















La Dolce Vita sepia (Italy)









La Cucina Italiana - white (Italy)





# CHRISTIAN THE DECORATED **COLLECTION**









(China)

















Santorin (Greece)





























29

The Seventies

























Surf & Sun

### THE COMBIVW\* AN OFFICIAL PRODUCT









DCOLORS





### CHRISTIAN A DIFFERENT TYPE OF DELORME **THE COMBI VW\* AN OFFICIAL PRODUCT PACKAGING CONCEPT**



**ALLOWED DISTRIBUTION AREA :** EUROPE



**POSSIBILITY OF MIXING DESIGNS IN DELIVERY BOXES.** 



**PRODUCTION MINIMUM PER OPERATION :** 10 000 ARTICLES.

### **TECHNICAL** INFORMATION



FRONT VIEW



SIDE VIEW



**BACK VIEW** 



3/4 VIEW

### **EXTERNAL DIMENSIONS OF THE BOX :** 228 X 94 X 103 MM. **METAL TICKNESS:**



0.23 MM.

#### **NET WEIGHT:**

208 GR (ON AVERAGE).

#### NUMBER OF PACKAGING PER DELIVERY BOX :

24 ARTICLES.

#### **DELIVERY BOX DIMENSIONS :**

60.5 X 24.8 X 44 CM.

#### **GROSS WEIGHT PER DELIVERY BOX:**

6 KG.

#### **DELIVERY BOX PER PALLET :**

HEIGHT 1,80 M : 24. HEIGHT 1,20 M : 12.

#### NUMBER OF PACKAGING PER CONTAINER 40'HO :

26 784