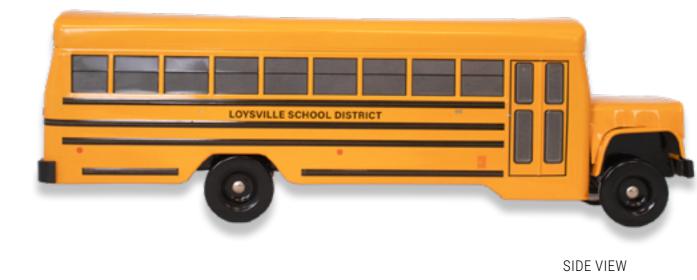

# **TECHNICAL** INFORMATION

FRONT VIEW

**BACK VIEW** 

The School bus\*

#### **EXTERNAL DIMENSIONS OF THE BOX :**

276 X 77 X 88 MM.