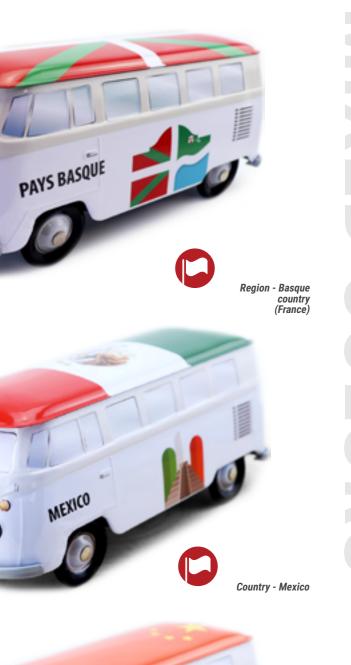

### **THE COMBI VW\* AN OFFICIAL PRODUCT**

**GREEN & WHITE** 

**BLACK & DARK RED** 

**BROWN & BLUE** 

## THE CLASSICAL **COLLECTION**

**ORANGE & WHITE** 

WHITE & NAVY BLUE

WHITE & PALE PINK

WHITE & YELLOW

WHITE & ORANGE

WHITE & BLUE

23

WHITE & GREEN

5

CHINA

Country - China

Calavera - red (Mexico)

(Mexico)

### **THE COMBI VW\* AN OFFICIAL PRODUCT**

La Dolce Vita sepia (Italy)

La Cucina Italiana - white (Italy)