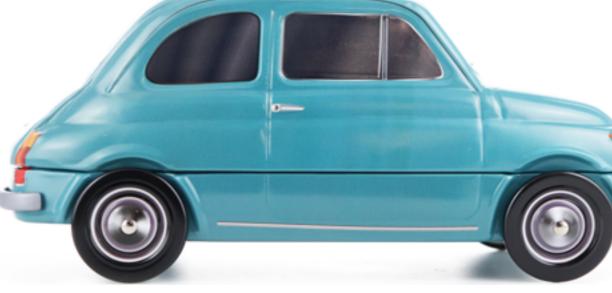

### CHRISTIAN THE CLASSICAL **COLLECTION**

**ALLOWED DISTRIBUTION AREA :** WORLD.

**POSSIBILITY OF MIXING DESIGNS IN DELIVERY BOXES.** 

**PRODUCTION MINIMUM PER OPERATION :** 10 000 ARTICLES.

FRONT VIEW

SIDE VIEW

# OVER 60 YEARS OF LEGENDARY STYLE...

Designed by Dante Giacosa and launched in July 1957, the Fiat 500 (or Cinquecento) is unmistakably Italian but 80% of sales took place outside of Italy. Adapted from the famous car, this tinplate box is designed for all kind of alimentary products : biscuits, sweets or even chocolates...

# THE FIAT 500\*

\*Must be sold with food and beverage items inside the box including : biscuits, chocolate, candies or delicatessen.