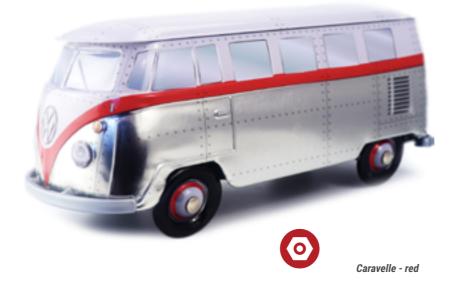

### THE CLASSICAL **COLLECTION**

**RED & WHITE** 

WHITE & TURQUOISE

**STEEL BLUE & WHITE** 

### **THE COMBI VW\* AN OFFICIAL PRODUCT**

**GREEN & WHITE** 

**BLACK & DARK RED** 

**BROWN & BLUE** 

## THE CLASSICAL **COLLECTION**

**ORANGE & WHITE** 

WHITE & NAVY BLUE

WHITE & PALE PINK

WHITE & YELLOW

WHITE & ORANGE

WHITE & BLUE

23