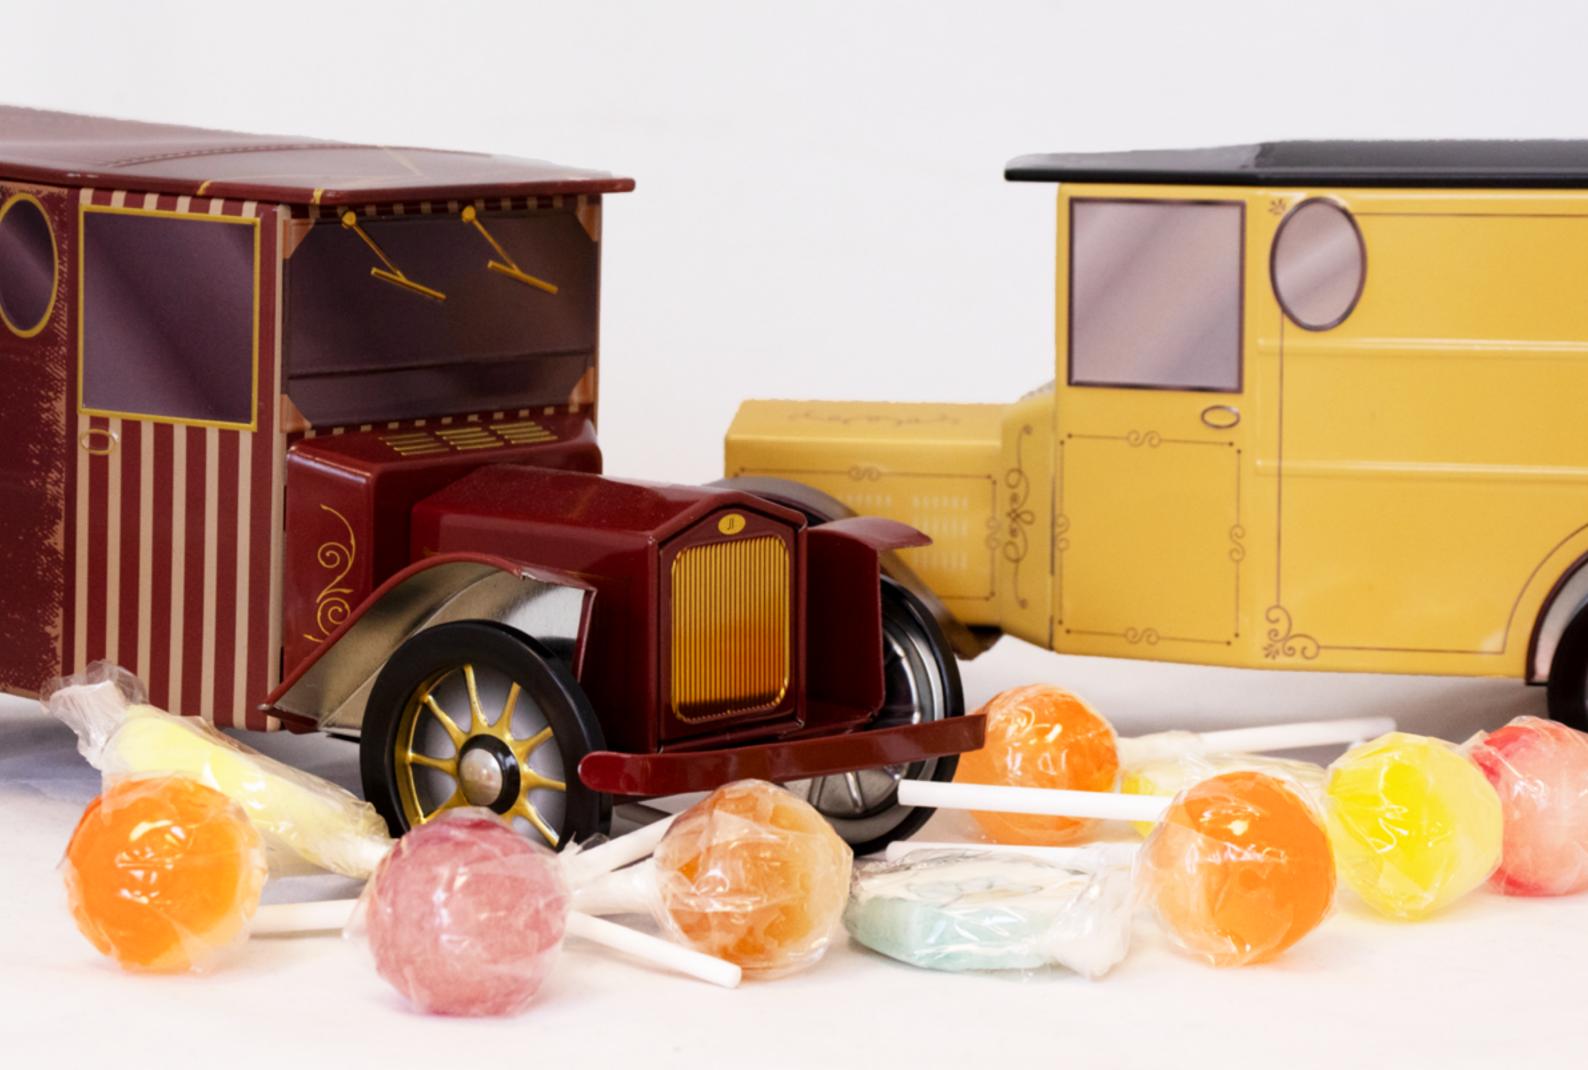

ER CONTAINER 40'HQ :

28 950 ARTICLES.

#### NUMBER OF DELIVERY BOXES PER CONTAINER 40'HO :

965 DELIVERY BOXES.

#### MADE IN :

CHINA.

#### **POSSIBILITY OF STORAGE / HANDLING :**

ST QUENTIN FALLAVIER (38), FRANCE.





# INSPIRED BY THE FIRST 1910'S CARS...



A one-of-a-kind «retro-modern» model. Based on the features of the Ford T, this model seduces by its vintage style from old promotion trucks. Its charm and practicality have made it a truck often used for deliveries with the advantage of being recognizable throughout all the city!



### WITHOUT LICENCE

FOOD PACKAGING MADE OF TINPLATE UNDER OFFICAL LICENCE

SINCE 1983 AN ORIGINAL RETRO-MODERN CAR, WITH AN ANTIC CHARM & A MODERN HEART

### BRITISH CAR





### THE CLASSICAL **COLLECTION**













# WITHOUT LICENCE



BLUE



# CHRISTIAN® DELORME

# THE **DECORATED COLLECTION**













# WITHOUT LICENCE













### THE TACOT\* WITHOUT LICENCE









### CHRISTIAN A DIFFERENT TYPE OF DELORME **THE TACOT\*** WITHOUT LICENCE **PACKAGING CONCEPT**



**ALLOWED DISTRIBUTION AREA :** WORLD.



**POSSIBILITY OF MIXING DESIGNS IN DELIVERY BOXES.** 



**PRODUCTION MINIMUM PER OPERATION :** 10 000 ARTICLES.





FRONT VIEW













**BACK VIEW** 



# INFORMATION

#### **EXTERNAL DIMENSIONS OF THE BOX :**

230 X 103 X 113 MM.

#### **METAL TICKNESS:**

0.23 MM.

#### **NET WEIGHT:**

256 GR (ON AVERAGE).

#### NUMBER OF PACKAGING PER DELIVERY BOX :

30 ARTICLES.

#### **DELIVERY BOX DIMENSIONS :**

48 X 43 X 36.5 CM.

#### **GROSS WEIGHT PER DELIVERY BOX:**

7 KG.

#### **DELIVERY BOX PER PALLET :**

H