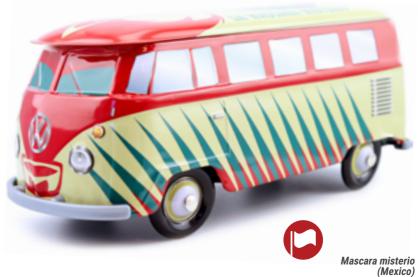

# ENJOY THE WAY TO YOUR **DESTINATION.**

The Volkswagen Combi T1 is the brand's second model after the Beetle. Practical and robust, it quickly established itself as a best-seller of the brand. The Combis strengthen the thirst for culture of their owner who loves to travel, some of them go on trips around the world. From an iconic vehicle, it is now highly coveted by Combi's lovers.

### **THE COMBI VW\* AN OFFICIAL PRODUCT**

**GREEN & WHITE** 

**BLACK & DARK RED** 

**BROWN & BLUE** 

## THE CLASSICAL **COLLECTION**

**ORANGE & WHITE** 

WHITE & NAVY BLUE

WHITE & PALE PINK

WHITE & YELLOW

WHITE & ORANGE

WHITE & BLUE

23