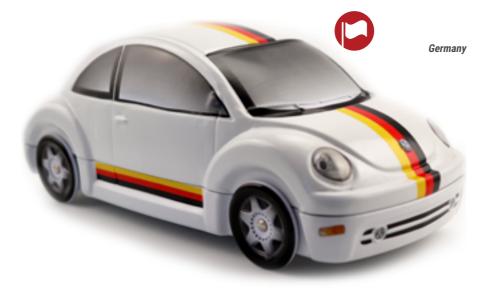

CHINA.

#### **POSSIBILITY OF STORAGE / HANDLING :**

ST QUENTIN FALLAVIER (38), FRANCE





# THE BEST COMPACT CAR **IN THE SHOW...**



The New Beetle has become an icon of the automotive world in the same way as its ancestor the Volkswagen Beetle. An inimitable style with Californian influences which was the result of the extravagance and enthusiasm of creative people who were able to carry out their project from start to finish. Its aesthetic drew attention and made it a notable vehicle of its time.

**SINCE 1998** THE FUTURISTIC NEW BEETLE, THE HIT OF THE SHOW

### **AN OFFICIAL PRODUCT**

FOOD PACKAGING MADE OF TINPLATE UNDER OFFICAL LICENCE





















# **AN OFFICIAL PRODUCT**



NAVY BLUE

# THE DECORATED COLLECTION

### THE NEW BEETLE\* AN OFFICIAL PRODUCT























# CHRISTIAN A DIFFERENT TYPE OF THE NEW BEETLE\*



**ALLOWED DISTRIBUTION AREA :** EUROPE



POSSIBILITY OF MIXING DESIGNS IN DELIVERY BOXES.



**PRODUCTION MINIMUM PER OPERATION :** *10 000 ARTICLES.* 

### TECHNICAL INFORMATION



FRONT VIEW



BACK VIEW



3/4 VIEW



#### EXTERNAL DIMENSIONS OF THE BOX :

228 X 86 X 93 MM.

#### **METAL TICKNESS :**

0,25 MM.

#### **NET WEIGHT :**

197 GR (ON AVERAGE).

#### NUMBER OF PACKAGING PER DELIVERY BOX :

30 ARTICLES.

#### **DELIVERY BOX DIMENSIONS :**

58.4 X 24.5 X 47 CM.

#### **GROSS WEIGHT PER DELIVERY BOX:**

7 KG.

#### **DELIVERY BOX PER PALLET :**

HEIGHT 1,80 M : 18. HEIGHT 1,20 M : 12.

#### NUMBER OF PACKAGING PER CONTAINER 40'HQ :

30 960 ARTICLES.

#### NUMBER OF DELIVERY BOXES PER CONTAINER 40'HQ :

1032 DELIVERY B