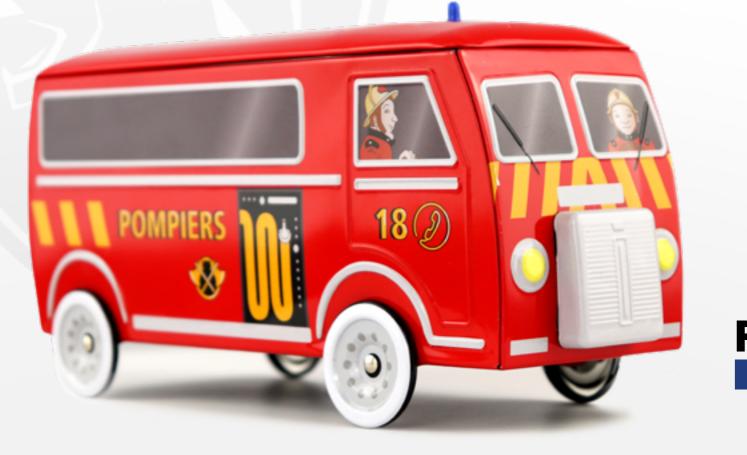

# THE « PIG NOSE », A VINTAGE **MASTERPIECE...**

When we talk about old commercial vehicles, we think of the Citroën Type H or the Renault Estafette. But few people mention the «Pig's Nose», a nickname rightly given to the Peugeot D3. In 1950, Peugeot began to market its first traction vehicle. Named Peugeot D3A, it was quickly taken over by the various coachbuilders. Its inside comfort is kind of rough and rudimentary !

# THE CLASSICAL **COLLECTION**

Fire-fighters

Sweetshop