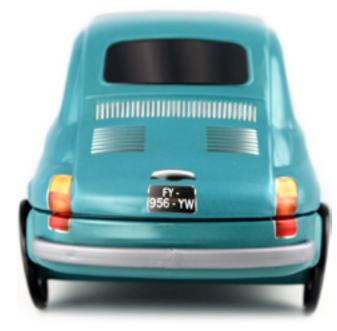

3/4 VIEW

BACK VIEW

# OVER 60 YEARS OF LEGENDARY STYLE...

Designed by Dante Giacosa and launched in July 1957, the Fiat 500 (or Cinquecento) is unmistakably Italian but 80% of sales took place outside of Italy. Adapted from the famous car, this tinplate box is designed for all kind of alimentary products : biscuits, sweets or even chocolates...

# THE FIAT 500\*

\*Must be sold with food and beverage items inside the box including : biscuits, chocolate, candies or delicatessen.