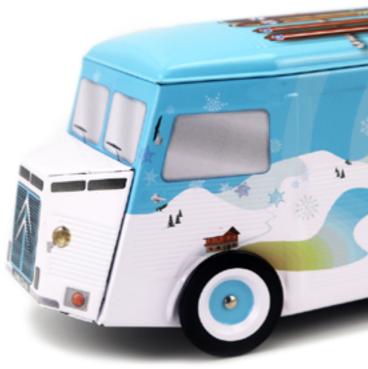

# TO TRANSPORT ALL KIND OF **MERCHANDISES.**

Some call it «TUB», name used to qualify its short-lived ancestor. The truth is the type H, the first mass-produced front-wheeldrive van, extends its ancestor spirit. Presented in 1947 and marketed in June 1948, it became successful to artsans, merchants, hospitals, postal services and even villains... Little by little, the H type has invaded the roads of France.

### **AN OFFICIAL PRODUCT**

FOOD PACKAGING MADE OF TINPLATE UNDER OFFICAL LICENCE

# THE CLASSICAL COLLECTION

NAVY BLUE

LIGHT BROWN

GREY

SOLID COLORS

# THE **DECORATED COLLECTION**

### THE TUB H\* **AN OFFICIAL PRODUCT**

Winter mountains