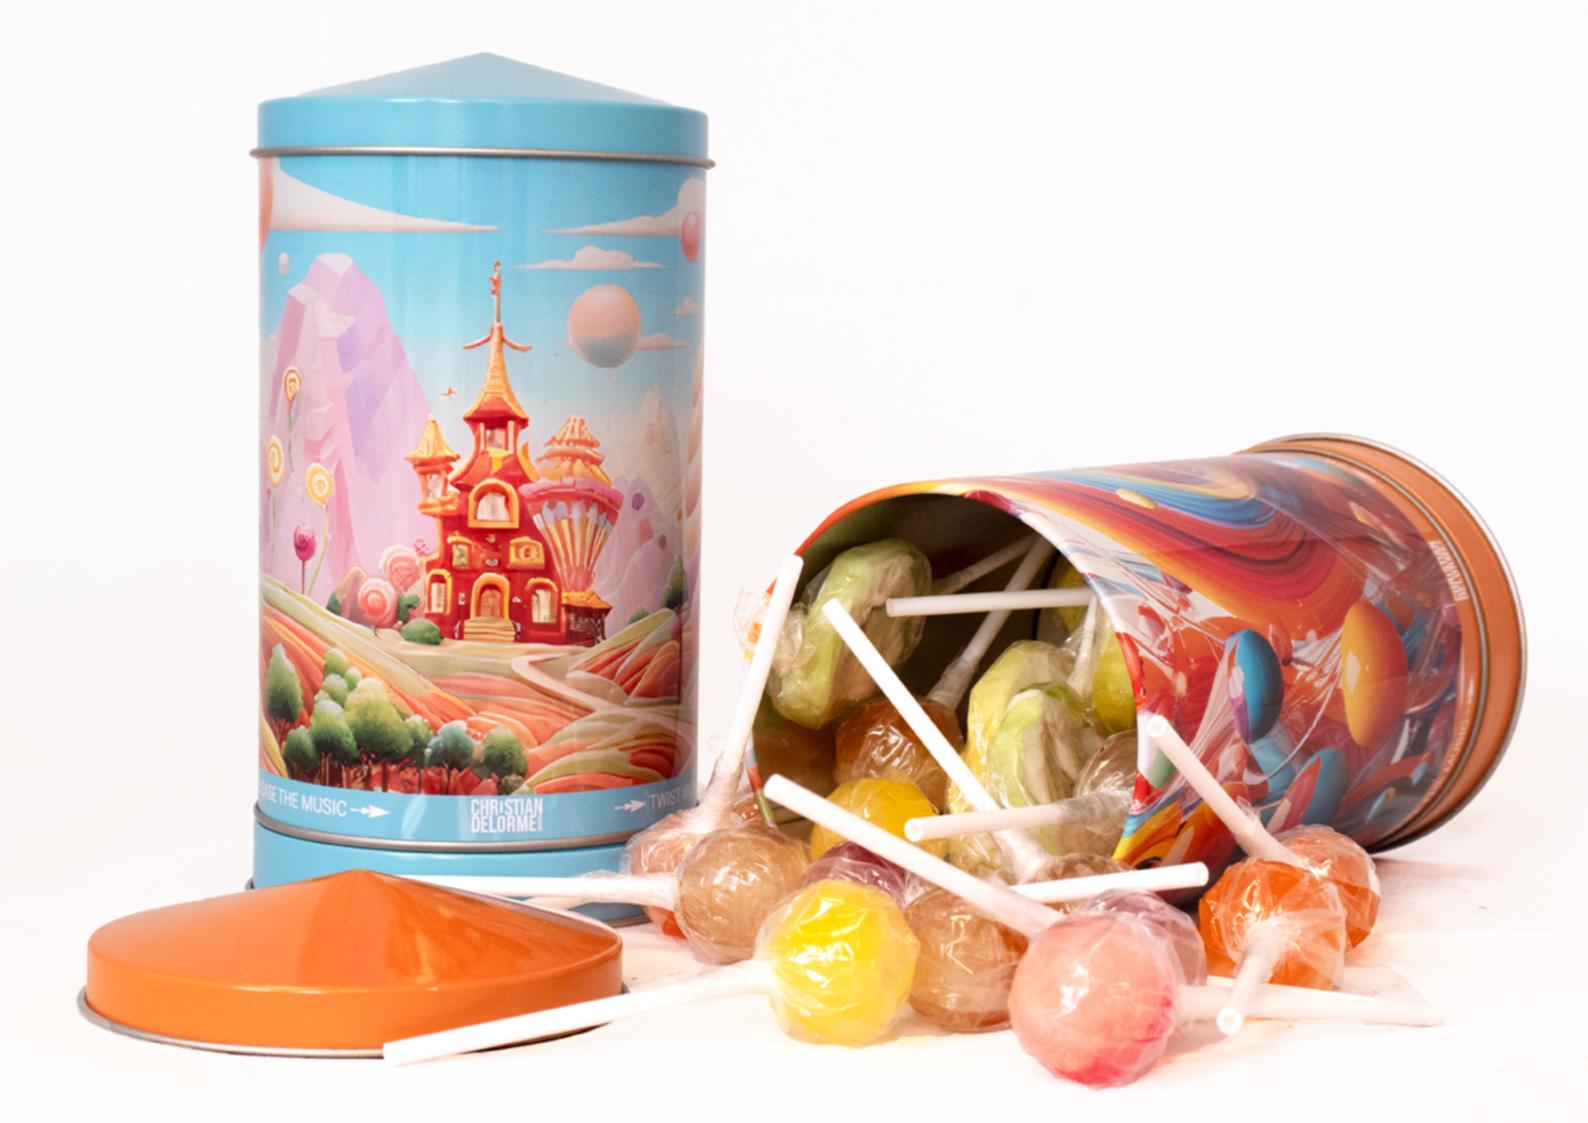

# THE MUSIC BOX

# **CHOOSE YOUR MUSIC** ACCORDING TO YOUR DESIGN AND GIVE LIFE TO YOUR BOX !

# THE MUSIC BOX\*

\*Must be sold with food and beverage items inside the box including : biscuits, chocolate, candies or delicatessen.

# THE DECORATED COLLECTION

CANDY WORLD YELLOW

FANTASY CASTLE

CANDY WORLD ORANGE