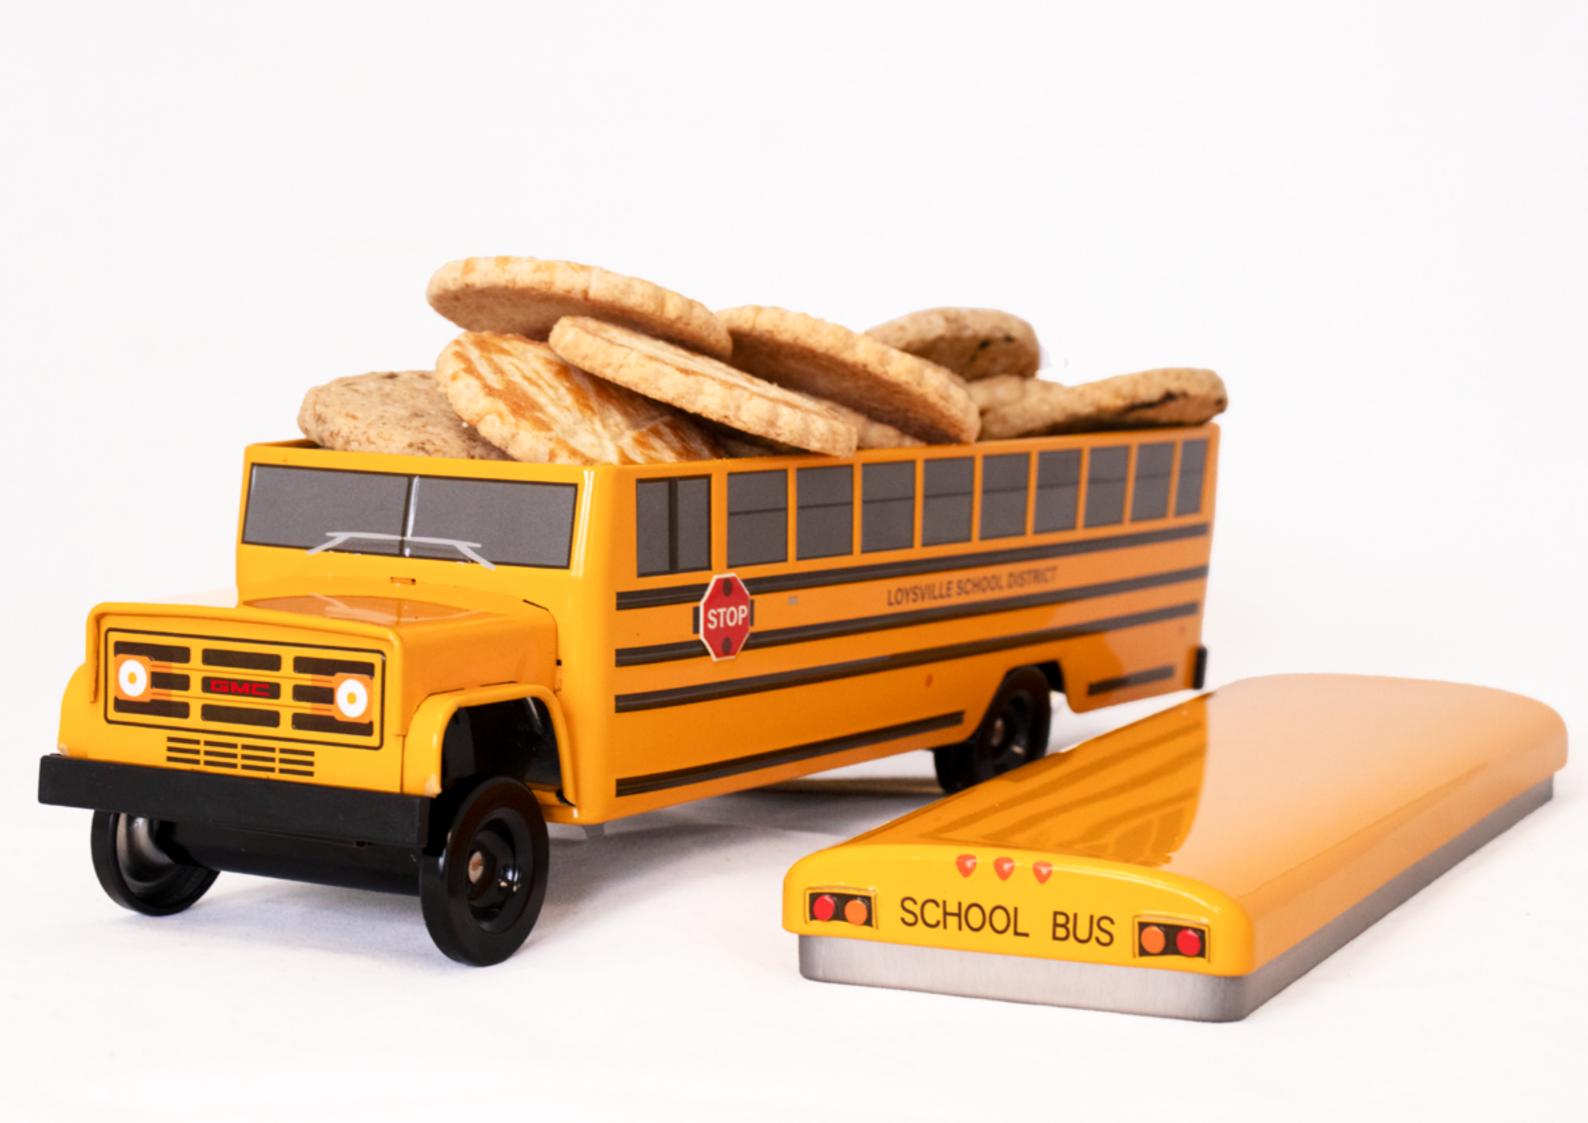

# **K** THE **LEGENDARY** AND **POPULAR SCHOOL BUS**

SCHOOL BUS (11)

#### THE SCHOOL BUS\* THE ORIGINAL COLLECTION 276 X 77 X 88 MM

The legendary school bus is a timeless icon in the world of transportation, celebrated for its timeless design and enduring charm. With its unmistakable silhouette and simple yet elegant lines, the school bus has captured the hearts of millions worldwide. Its origins trace back to a bygone era, yet its appeal remains timeless, a testament to its enduring legacy. From its humble beginnings to its widespread cultural impact, the school bus has left an indelible mark on the transportation landscape, earning its place in history as one of the most beloved vehicles of all time.

### SINCE 90's

SCHOOL BUS CHASSIS, GASOLINE AND DIESEL POWERED

### **AN OFFICIAL PRODUCT**

STOP

FOOD PACKAGING MADE OF TINPLATE UNDER OFFICAL LICENCE

LOYSVILLE SCHOOL DISTR

# THE CLASSICAL **COLLECTION**

The School bus\* an official product