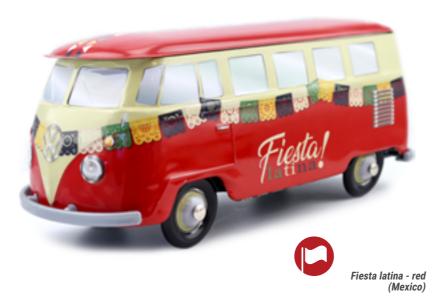

# CHRISTIAN THE DECORATED **COLLECTION**

(China)

Santorin (Greece)

29

The Seventies

Surf & Sun

WHITE & GREEN

5

CHINA

Country - China

Calavera - red (Mexico)

(Mexico)