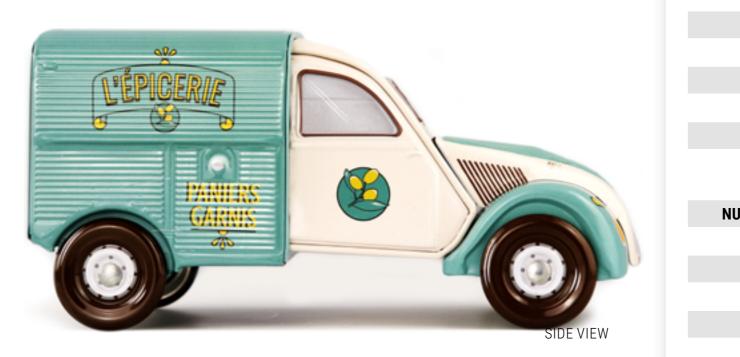

### THE 2CV THE ORIGINAL COLLECTION 196 X 84 X 95 MM

The 2CV fourgonnette is the very first car with a front-wheel drive configuration. It became quickly iconic because of its close relatives from the 2CV, its gualities and its numerous derivatives from the 20th century. The 2CV fourgonnette has been back on stage during 3 decades from 1951 to 1977, date on which the Acadiane replaced it.

# THE **DECORATED** COLLECTION

THE 2CV FOURGONNETTE\*

Police

Garage service