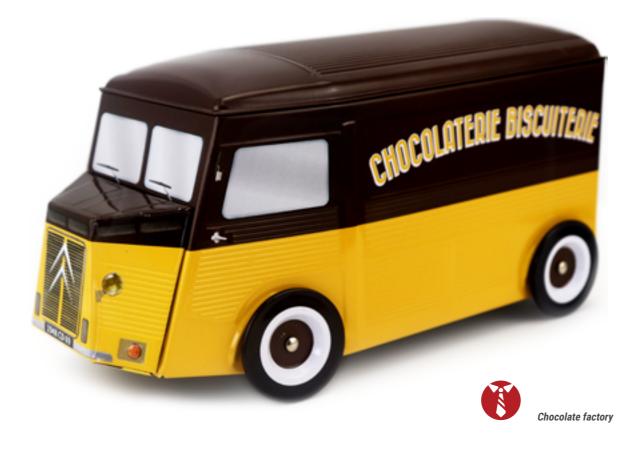

# TO TRANSPORT ALL KIND OF **MERCHANDISES.**

Some call it «TUB», name used to qualify its short-lived ancestor. The truth is the type H, the first mass-produced front-wheeldrive van, extends its ancestor spirit. Presented in 1947 and marketed in June 1948, it became successful to artsans, merchants, hospitals, postal services and even villains... Little by little, the H type has invaded the roads of France.

### **AN OFFICIAL PRODUCT**

FOOD PACKAGING MADE OF TINPLATE UNDER OFFICAL LICENCE

### THE TUB H\* **AN OFFICIAL PRODUCT**

Winter mountains