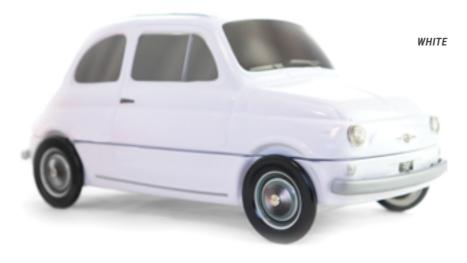

## TOMIZATION

AND, YOUR BOX, TRY IT A, YOUR BOX, ASK US 76-81

76-77 78-79 80-81

#### **82-85** 82-83 84-85

84-85



# OVER 60 YEARS OF LEGENDARY STYLE...



Designed by Dante Giacosa and launched in July 1957, the Fiat 500 (or Cinquecento) is unmistakably Italian but 80% of sales took place outside of Italy. Adapted from the famous car, this tinplate box is designed for all kind of alimentary products : biscuits, sweets or even chocolates...

**SÍNCE 1957** THE CHEAPEST AND MOST PRACTICAL SMALL CAR

### AN OFFICIAL PRODUCT FOOD PACKAGING MADE OF TINPLATE UNDER OFFICAL LICENCE

# THE FIAT 500\*



\*Must be sold with food and beverage items inside the box including : biscuits, chocolate, candies or delicatessen.



# CHRISTIAN® DELORME

### THE CLASSICAL **COLLECTION**



















### THE FIAT 500\* AN OFFICIAL PRODUCT



# THE CLASSICAL **COLLECTION**





























### CHRISTIAN THE CLASSICAL **COLLECTION**





**ALLOWED DISTRIBUTION AREA :** WORLD.



**POSSIBILITY OF MIXING DESIGNS IN DELIVERY BOXES.** 



**PRODUCTION MINIMUM PER OPERATION :** 10 000 ARTICLES.





FRONT VIEW



SIDE VIEW



3/4 VIEW



BACK VIEW





# INFORMATION

#### **EXTERNAL DIMENSIONS OF THE BOX :**

212 X 94 X 92 MM.

#### **METAL TICKNESS:**

0,25 MM.

#### **NET WEIGHT:**

145 GR (ON AVERAGE).

#### NUMBER OF PACKAGING PER DELIVERY BOX :

30 ARTICLES.

#### **DELIVERY BOX DIMENSIONS :**

60 X 23.5 X 50.5 CM.

#### **GROSS WEIGHT PER DELIVERY BOX:**

5 KG.

#### **DELIVERY BOX PER PALLET:**

HEIGHT 1,80 M : 20. HEIGHT 1,20 M : 12.

#### NUMBER OF PACKAGING PER CONTAIN