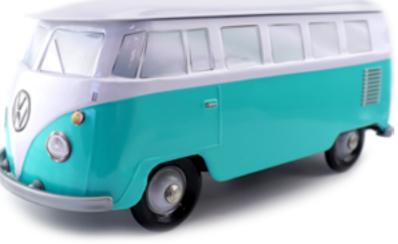

### THE CLASSICAL **COLLECTION**

**RED & WHITE** 

WHITE & TURQUOISE

**STEEL BLUE & WHITE** 