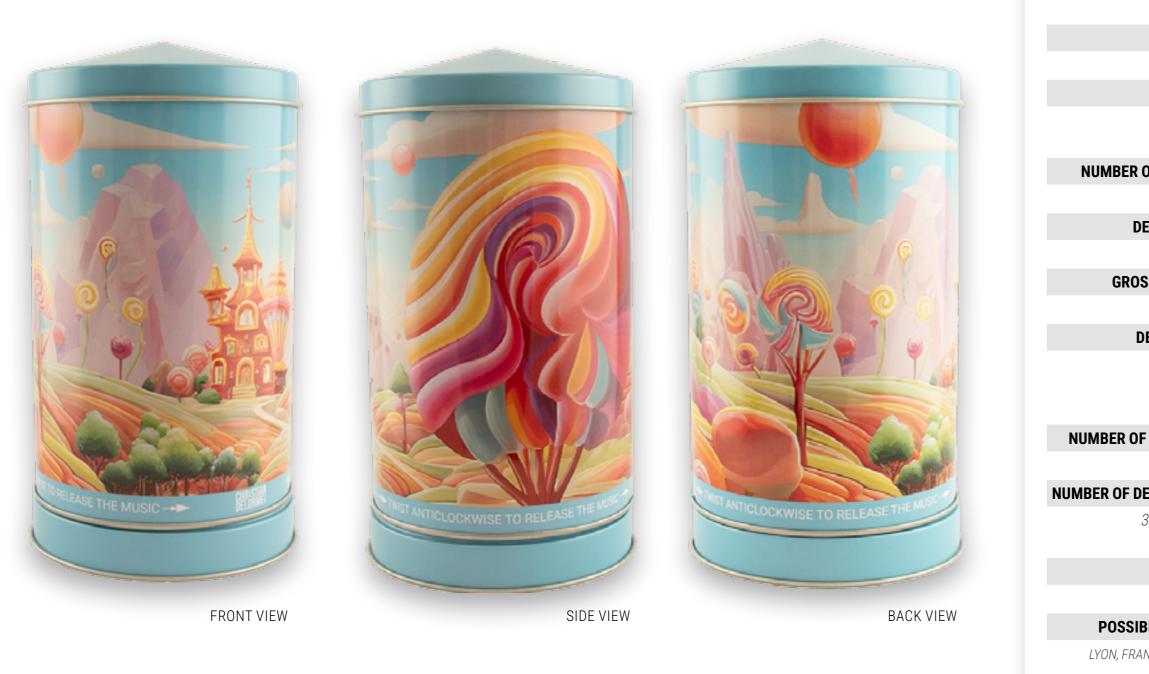

# THE MUSIC BOX

# **CHOOSE YOUR MUSIC** ACCORDING TO YOUR DESIGN AND GIVE LIFE TO YOUR BOX !

# THE MUSIC BOX\*

\*Must be sold with food and beverage items inside the box including : biscuits, chocolate, candies or delicatessen.

# CHRISTIAN THE DECORATED **COLLECTION**

LA VIE EN ROSE

**ROMANTIC BALLOON** 

LOVERS' COUNTRY

LOVERS' STROLL

# THE DECORATED COLLECTION

CANDY WORLD YELLOW

FANTASY CASTLE

CANDY WORLD ORANGE

# CHRISTIAN DELORME

MIXED COLORS

HIDDEN CATS

# CHRISTIAN A DIFFERENT TYPE OF PACKAGING CONCEPT

**ALLOWED DISTRIBUTION AREA :** *WORLD* 

POSSIBILITY OF MIXING DESIGNS IN DELIVERY BOXES.

**PRODUCTION MINIMUM PER OPERATION :** *10 000 ARTICLES.* 

#### EXTERNAL DIMENSIONS OF THE BOX :

95 X 175 MM.

#### **METAL TICKNESS :**

0,23 MM.

#### **NET WEIGHT :**

200 GR (ON AVERAGE).

#### NUMBER OF PACKAGING PER DELIVERY BOX :

50 ARTICLES.

#### **DELIVERY BOX DIMENSIONS :**

51 X 51 X 38 CM.

#### **GROSS WEIGHT PER DELIVERY BOX:**

10 KG.

#### **DELIVERY BOX PER PALLET :**

HEIGHT 2,00 M : 10. HEIGHT 1,30 M : 6.

#### NUMBER OF PACKAGING PER CONTAINER 40'HQ :

812 ARTICLES.

#### NUMBER OF DELIVERY BOXES PER CONTAINER 40'HQ :

32 480 DELIVERY BOXES.

#### MADE IN :

CHINA.

#### POSSIBILITY OF STORAGE / HANDLING :

LYON, FRANCE. ST QUENTIN FALLAVIER (38), FRANCE