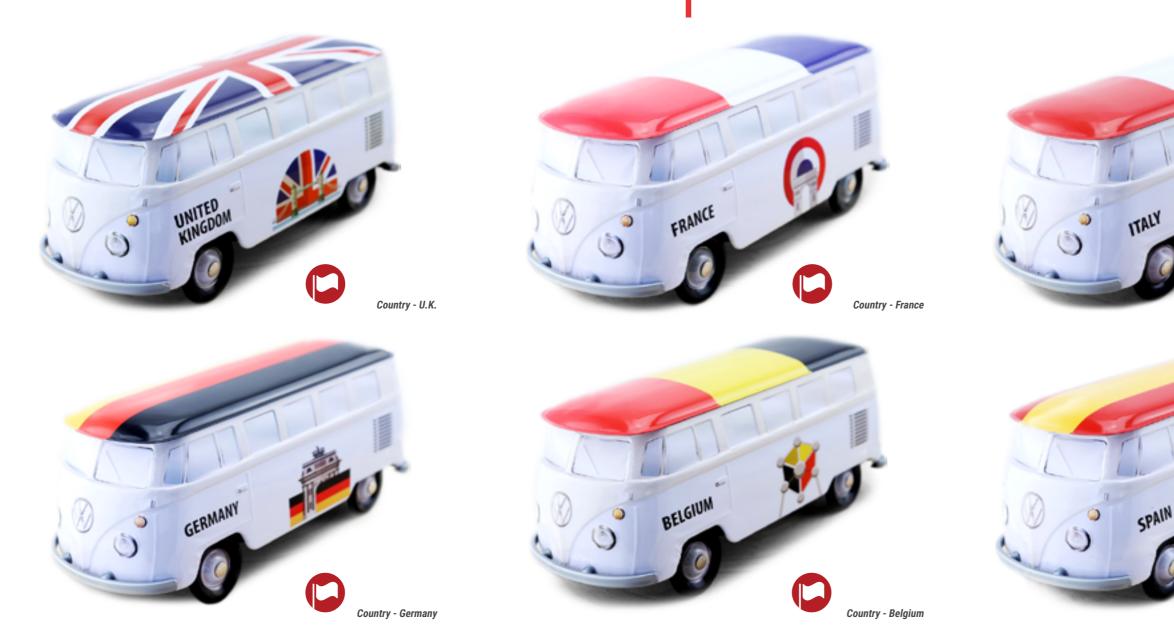

### THE CLASSICAL **COLLECTION**

**RED & WHITE** 

WHITE & TURQUOISE

**STEEL BLUE & WHITE** 

### **THE COMBI VW\* AN OFFICIAL PRODUCT**

**GREEN & WHITE** 

**BLACK & DARK RED** 

**BROWN & BLUE** 

## THE CLASSICAL **COLLECTION**

**ORANGE & WHITE** 

WHITE & NAVY BLUE

WHITE & PALE PINK

WHITE & YELLOW

WHITE & ORANGE

WHITE & BLUE

23