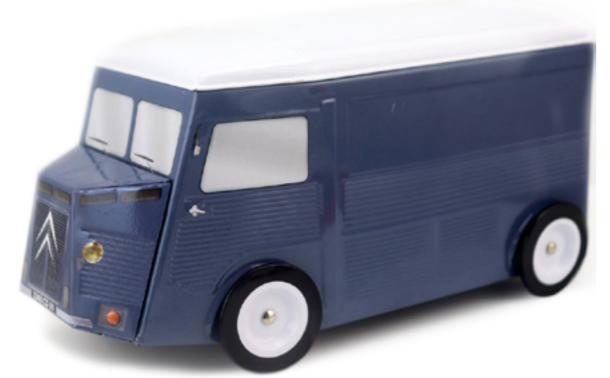

# TO TRANSPORT ALL KIND OF **MERCHANDISES.**

Some call it «TUB», name used to qualify its short-lived ancestor. The truth is the type H, the first mass-produced front-wheeldrive van, extends its ancestor spirit. Presented in 1947 and marketed in June 1948, it became successful to artsans, merchants, hospitals, postal services and even villains... Little by little, the H type has invaded the roads of France.

### **AN OFFICIAL PRODUCT**

FOOD PACKAGING MADE OF TINPLATE UNDER OFFICAL LICENCE

# THE CLASSICAL COLLECTION

NAVY BLUE

LIGHT BROWN

GREY

SOLID COLORS