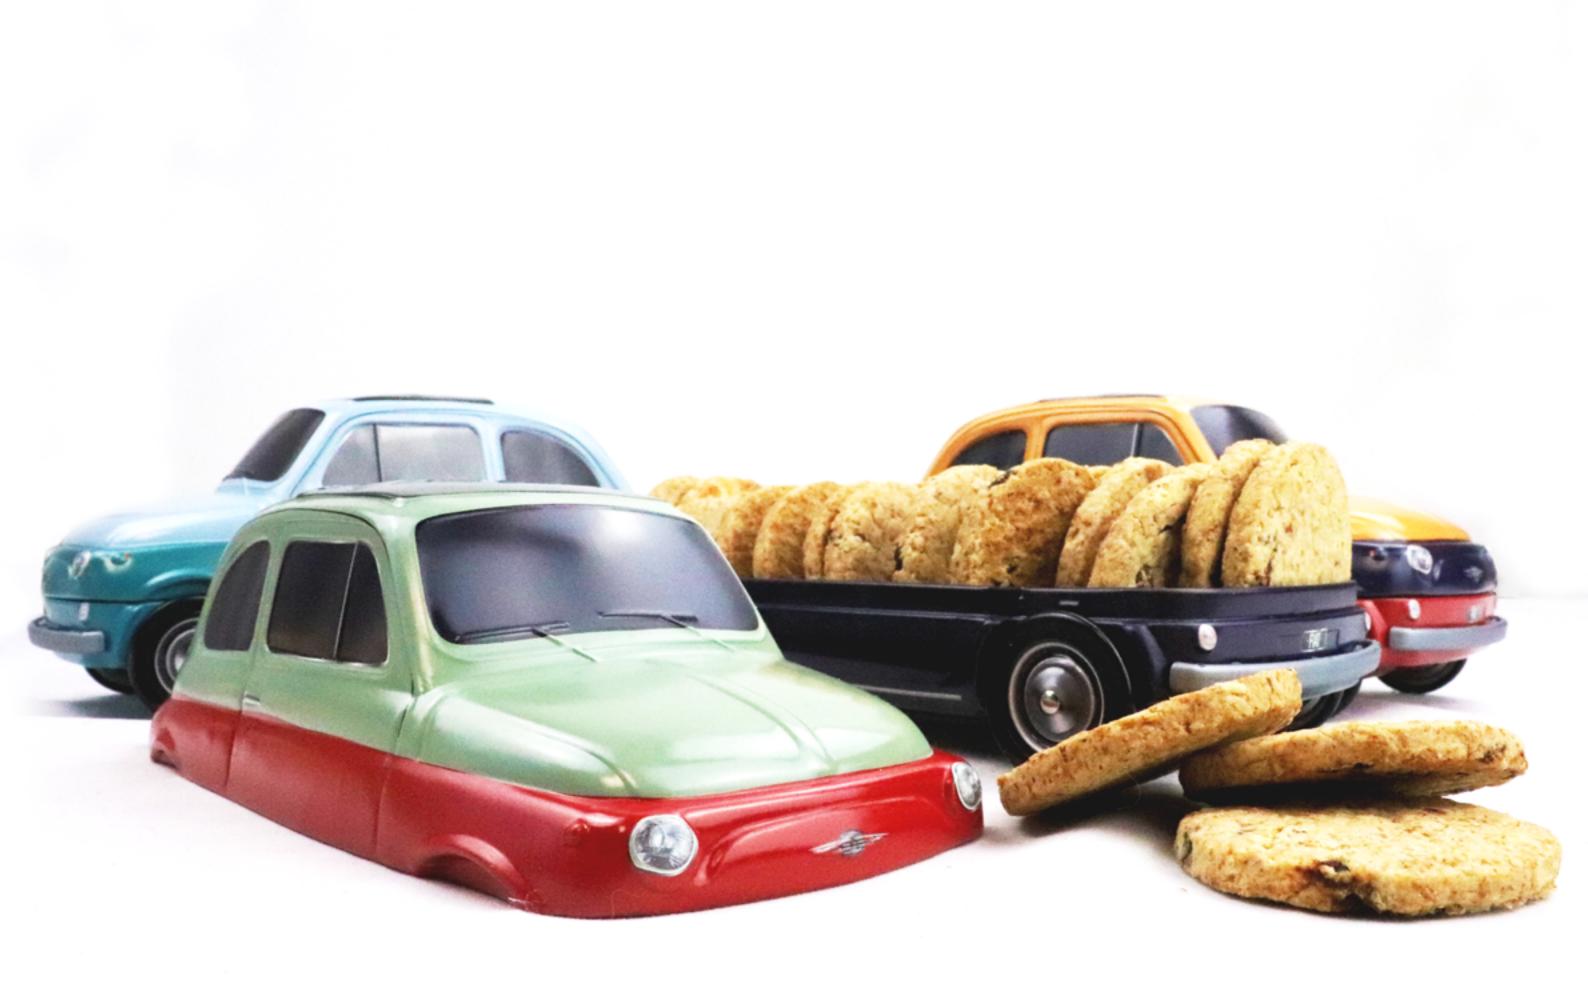

MIXING DESIGNS IN DELIVERY BOXES.** 



**PRODUCTION MINIMUM PER OPERATION :** 10 000 ARTICLES.





FRONT VIEW



SIDE VIEW



3/4 VIEW



BACK VIEW





# INFORMATION

#### **EXTERNAL DIMENSIONS OF THE BOX :**

212 X 94 X 92 MM.

#### **METAL TICKNESS:**

0,25 MM.

#### **NET WEIGHT:**

145 GR (ON AVERAGE).

#### NUMBER OF PACKAGING PER DELIVERY BOX :

30 ARTICLES.

#### **DELIVERY BOX DIMENSIONS :**

60 X 23.5 X 50.5 CM.

#### **GROSS WEIGHT PER DELIVERY BOX:**

5 KG.

#### **DELIVERY BOX PER PALLET:**

HEIGHT 1,80 M : 20. HEIGHT 1,20 M : 12.

#### NUMBER OF PACKAGING PER CONTAINER 40'HQ :

28 950 ARTICLES.

#### NUMBER OF DELIVERY BOXES PER CONTAINER 40'HO :

965 DELIVERY BOXES.

#### MADE IN :

CHINA.

#### **POSSIBILITY OF STORAGE / HANDLING :**

ST QUENTIN FALLAVIER (38), FRANCE.





# INSPIRED BY THE FIRST 1910'S CARS...



A one-of-a-kind «retro-modern» model. Based on the features of the Ford T, this model seduces by its vintage style from old promotion trucks. Its charm and practicality have made it a truck often used for deliveries with the advantage of being recognizable throughout all the city!



### WITHOUT LICENCE

FOOD PACKAGING MADE OF TINPLATE UNDER OFFICAL LICENCE

SINCE 1983 AN ORIGINAL RETRO-MODERN CAR, WITH AN ANTIC CHARM & A MODERN HEART

### BRITISH CAR





### THE CLASSICAL **COLLECTION**













# WITHOUT LICENCE



BLUE



# CHRISTIAN® DELORME

# THE **DECORATED COLLECTION**













# WITHOUT LICENCE













### THE TACOT\* WITHOUT LICENCE









### CHRISTIAN A DIFFERENT TYPE OF DELORME **THE TACOT\*** WITHOUT LICENCE **PACK