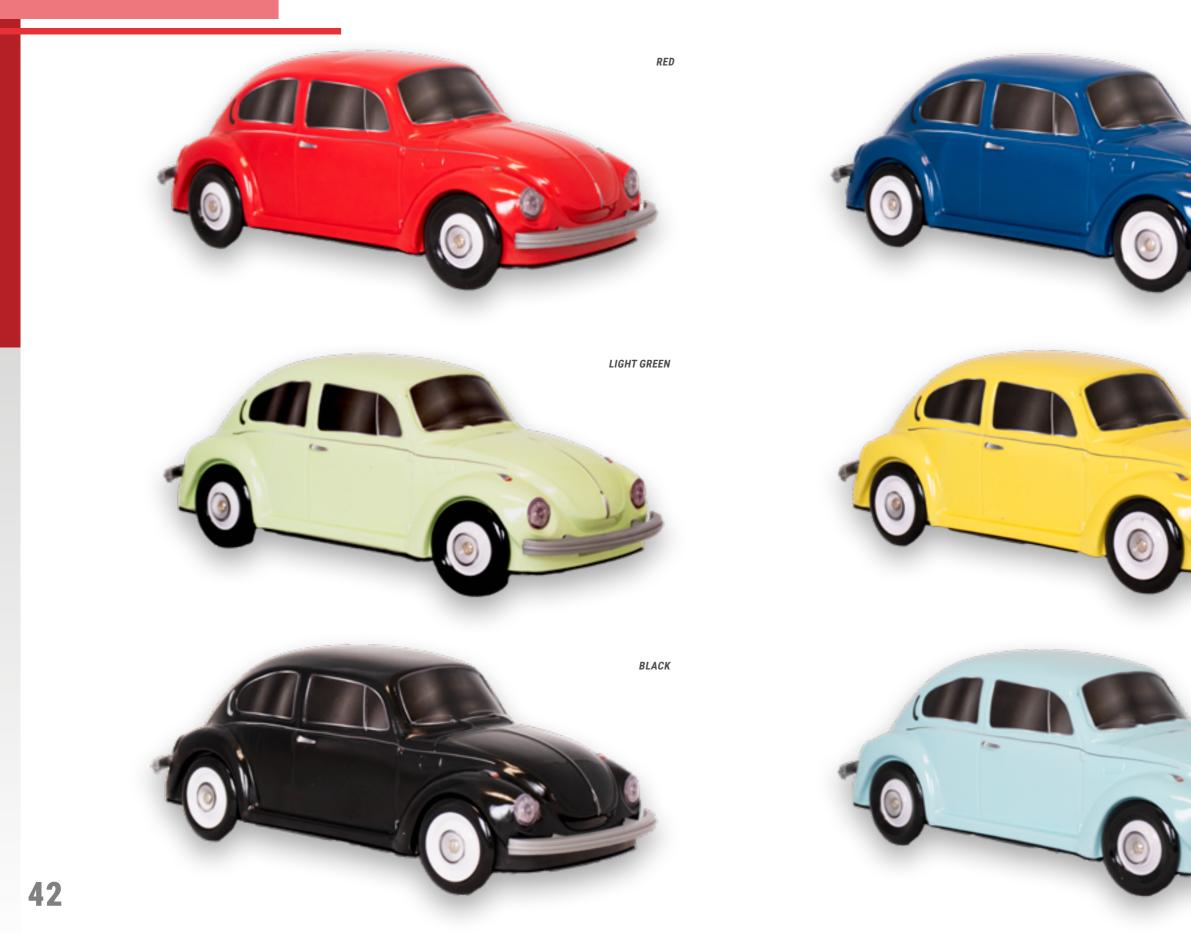

### **THE BEETLE\*** AN OFFICIAL PRODUCT

DARK BLUE

YELLOW

LIGHT BLUE

# THE CLASSICAL COLLECTION