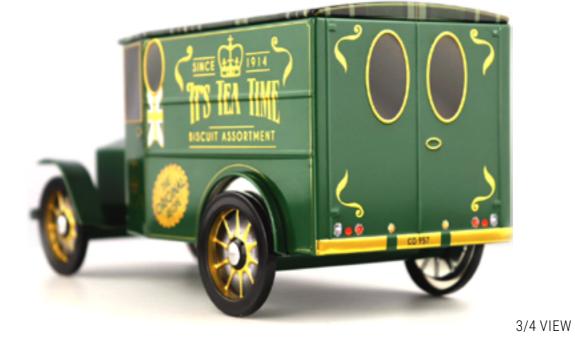

# INSPIRED BY THE FIRST 1910'S CARS...

A one-of-a-kind «retro-modern» model. Based on the features of the Ford T, this model seduces by its vintage style from old promotion trucks. Its charm and practicality have made it a truck often used for deliveries with the advantage of being recognizable throughout all the city!

### WITHOUT LICENCE

FOOD PACKAGING MADE OF TINPLATE UNDER OFFICAL LICENCE

SINCE 1983 AN ORIGINAL RETRO-MODERN CAR, WITH AN ANTIC CHARM & A MODERN HEART