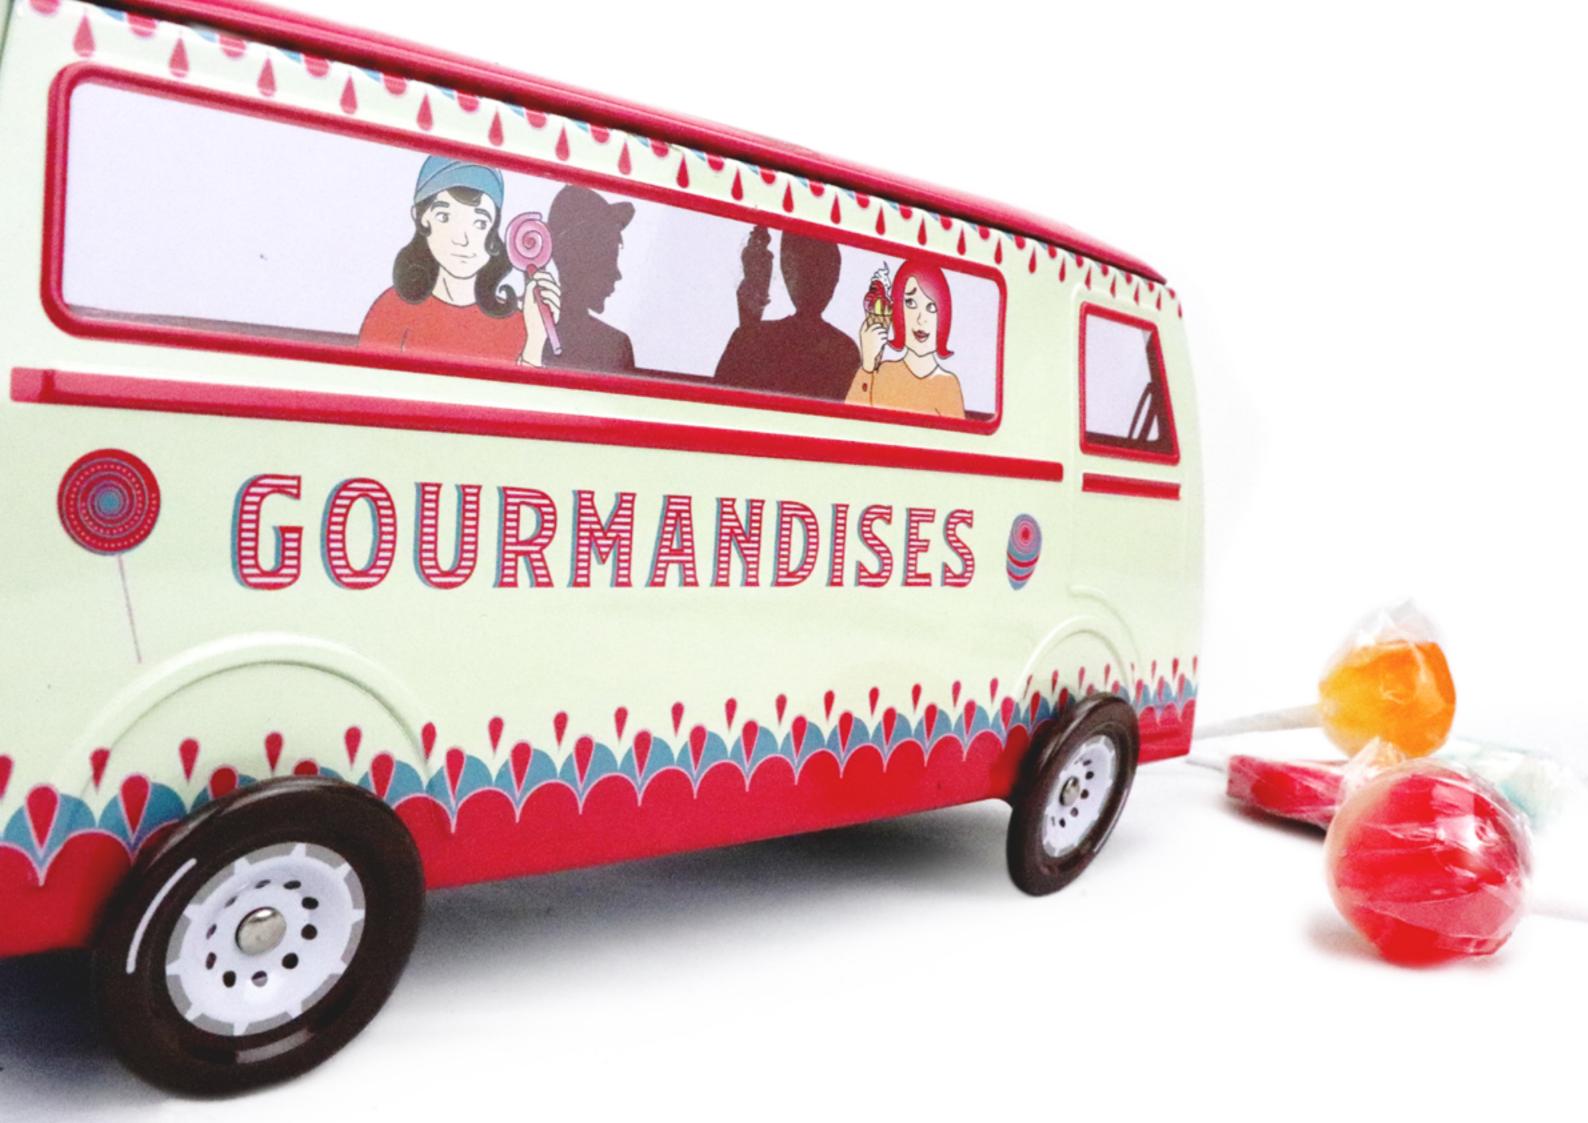

# THE « PIG NOSE », A VINTAGE **MASTERPIECE...**

When we talk about old commercial vehicles, we think of the Citroën Type H or the Renault Estafette. But few people mention the «Pig's Nose», a nickname rightly given to the Peugeot D3. In 1950, Peugeot began to market its first traction vehicle. Named Peugeot D3A, it was quickly taken over by the various coachbuilders. Its inside comfort is kind of rough and rudimentary !

# THE CLASSICAL **COLLECTION**

Fire-fighters

Sweetshop