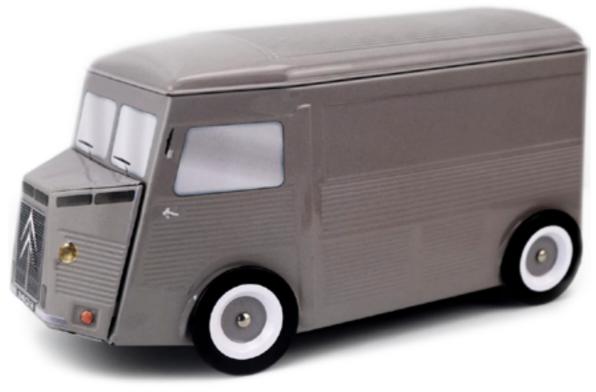

# TO TRANSPORT ALL KIND OF **MERCHANDISES.**

Some call it «TUB», name used to qualify its short-lived ancestor. The truth is the type H, the first mass-produced front-wheeldrive van, extends its ancestor spirit. Presented in 1947 and marketed in June 1948, it became successful to artsans, merchants, hospitals, postal services and even villains... Little by little, the H type has invaded the roads of France.

### **AN OFFICIAL PRODUCT**

FOOD PACKAGING MADE OF TINPLATE UNDER OFFICAL LICENCE

# THE CLASSICAL COLLECTION

NAVY BLUE

LIGHT BROWN

GREY

SOLID COLORS