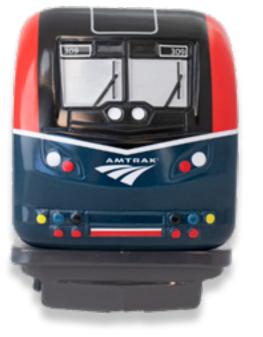

rain is the national passenger railroad company of the United States. It operates inter-city rail service in 46 of the 48 contiguous U.S. states and three Canadian provinces. Amtrak is a portmanteau of the words America and trak, the latter itself a sensational spelling of track.



# **SINCE 2022**

AN CHEAP UTILITARY VAN, WITH A STRONG MECHANICAL CONDITION

### **AN OFFICIAL PRODUCT**

FOOD PACKAGING MADE OF TINPLATE UNDER OFFICAL LICENCE

### THE **AMERICAN**









SOLID COLORS



### CHRISTIAN A DIFFERENT TYPE OF DELORME The Amtrak train\* **PACKAGING CONCEPT**



**ALLOWED DISTRIBUTION AREA :** WORLD



**POSSIBILITY OF MIXING DESIGNS IN DELIVERY BOXES.** 

00.

309



309

**PRODUCTION MINIMUM PER OPERATION :** 10 000 ARTICLES.

SIDE VIEW

3/4 VIEW

# **TECHNICAL** INFORMATION





FRONT VIEW



**BACK VIEW** 







#### **EXTERNAL DIMENSIONS OF THE BOX :**

274 X 63 X 89 MM.

#### **METAL TICKNESS :**

0,25 MM.

#### **NET WEIGHT:**

220 GR (ON AVERAGE).

#### NUMBER OF PACKAGING PER DELIVERY BOX :

30 ARTICLES.

#### **DELIVERY BOX DIMENSIONS :**

6 X 33,5 X 28 CM.

#### **GROSS WEIGHT PER DELIVERY BOX:**

7.5 KG.

#### **DELIVERY BOX PER PALLET :**

HEIGHT 1,80 M : 12. HEIGHT 1,20 M : 8.

#### NUMBER OF PACKAGING PER CONTAINER 40'HQ :

34 560 ARTICLES.

#### NUMBER OF DELIVERY BOXES PER CONTAINER 40'HO :

1152 DELIVERY BOXES.

#### MADE IN :

CHINA.

#### **POSSIBILITY OF STORAGE / HANDLING :**

ST QUENTIN FALLAVIER (38), FRANCE





# THE MUSIC BOX





# **CHOOSE YOUR MUSIC** ACCORDING TO YOUR DESIGN AND GIVE LIFE TO YOUR BOX !

# THE MUSIC BOX\*

\*Must be s