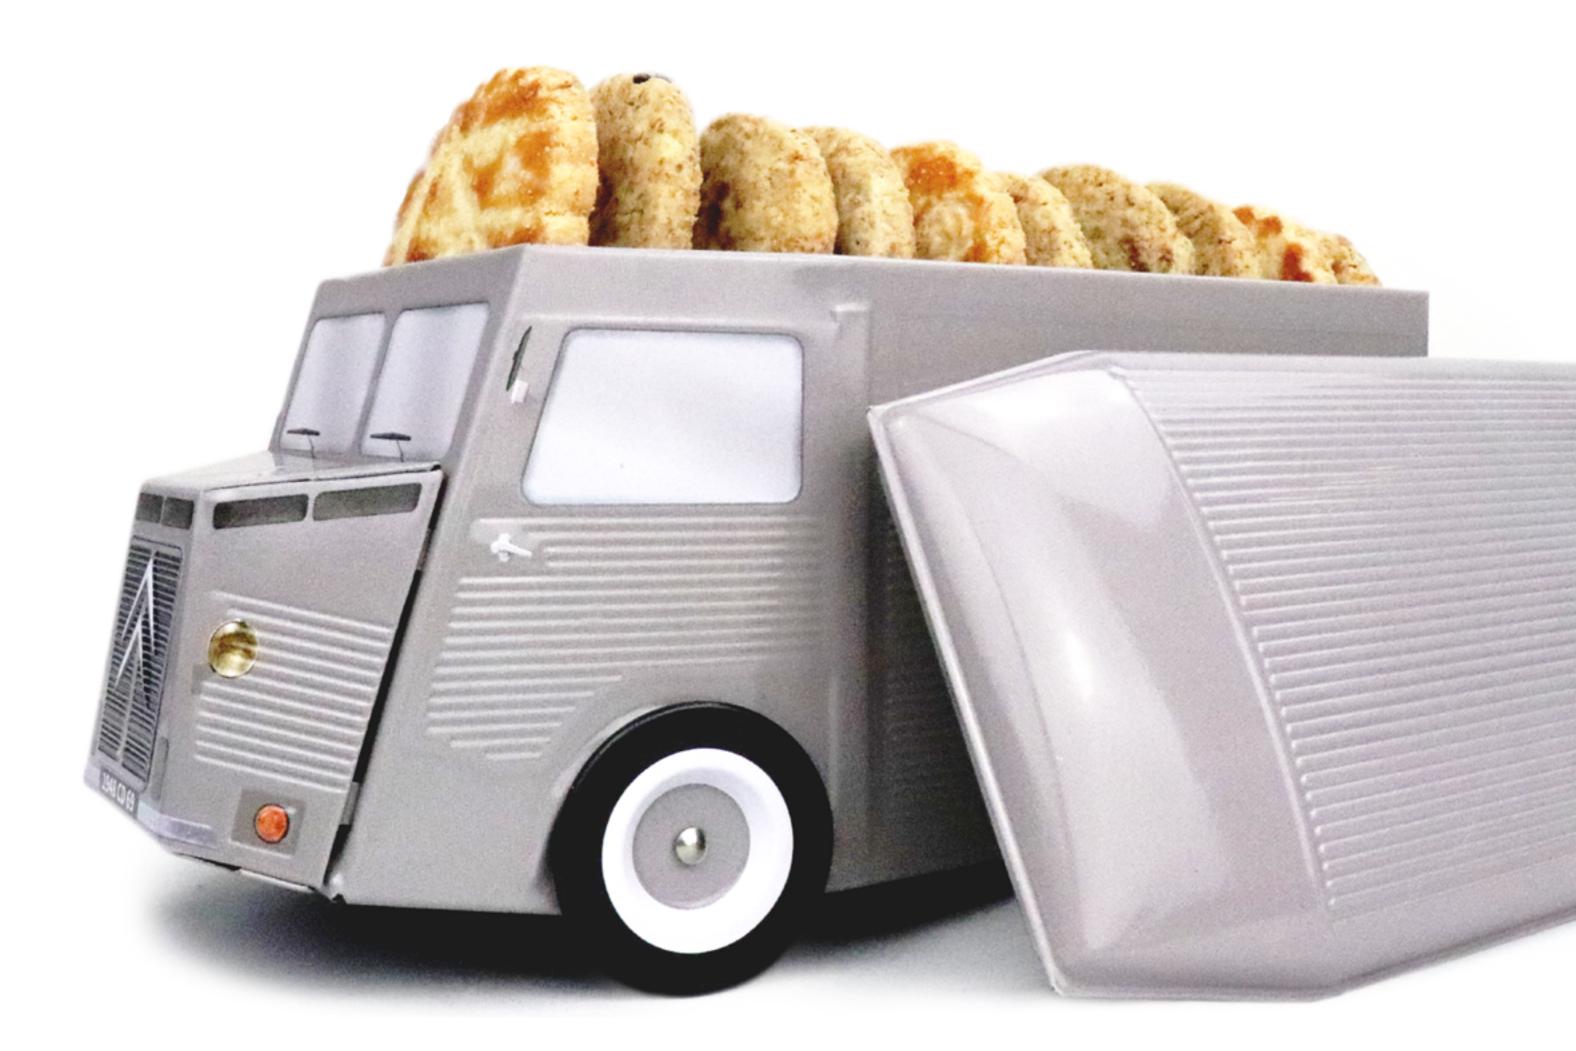

# TO TRANSPORT ALL KIND OF **MERCHANDISES.**

Some call it «TUB», name used to qualify its short-lived ancestor. The truth is the type H, the first mass-produced front-wheeldrive van, extends its ancestor spirit. Presented in 1947 and marketed in June 1948, it became successful to artsans, merchants, hospitals, postal services and even villains... Little by little, the H type has invaded the roads of France.

### **AN OFFICIAL PRODUCT**

FOOD PACKAGING MADE OF TINPLATE UNDER OFFICAL LICENCE

# THE CLASSICAL COLLECTION

NAVY BLUE

LIGHT BROWN

GREY

SOLID COLORS