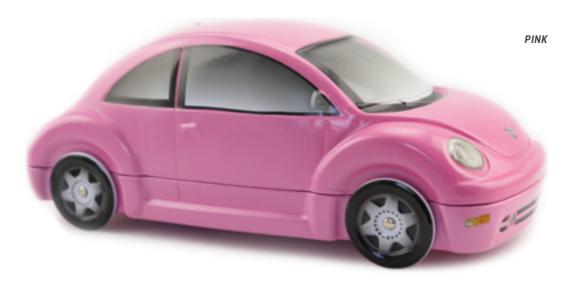

ONTAINER 40'HO :

26 784 ARTICLES.

#### NUMBER OF DELIVERY BOXES PER CONTAINER 40'HQ :

1116 DELIVERY BOXES.

#### MADE IN :

CHINA.

#### **POSSIBILITY OF STORAGE / HANDLING :**

ST QUENTIN FALLAVIER (38), FRANCE





# THE BEST COMPACT CAR **IN THE SHOW...**



The New Beetle has become an icon of the automotive world in the same way as its ancestor the Volkswagen Beetle. An inimitable style with Californian influences which was the result of the extravagance and enthusiasm of creative people who were able to carry out their project from start to finish. Its aesthetic drew attention and made it a notable vehicle of its time.

**SINCE 1998** THE FUTURISTIC NEW BEETLE, THE HIT OF THE SHOW

### **AN OFFICIAL PRODUCT**

FOOD PACKAGING MADE OF TINPLATE UNDER OFFICAL LICENCE





















# **AN OFFICIAL PRODUCT**



NAVY BLUE

# THE DECORATED COLLECTION

### THE NEW BEETLE\* AN OFFICIAL PRODUCT























# CHRISTIAN A DIFFERENT TYPE OF THE NEW BEETLE\*



**ALLOWED DISTRIBUTION AREA :** EUROPE



POSSIBILITY OF MIXING DESIGNS IN DELIVERY BOXES.



**PRODUCTION MINIMUM PER OPERATION :** *10 000 ARTICLES.* 

### TECHNICAL INFORMATION



FRONT VIEW



BACK VIEW



3/4 VIEW



#### EXTERNAL DIMENSIONS OF THE BOX :

228 X 86 X 93 MM.

#### **METAL TICKNESS :**

0,25 MM.

#### **NET WEIGHT :**

197 GR (ON AVERAGE).

#### NUMBER OF PACKAGING PER DELIVERY BOX :

30 ARTICLES.

#### **DELIVERY BOX DIMENSIONS :**

58.4 X 24.5 X 47 CM.

#### **GROSS WEIGHT PER DELIVERY BOX:**

7 KG.

#### **DELIVERY BOX PER PALLET :**

HEIGHT 1,80 M : 18. HEIGHT 1,20 M : 12.

#### NUM