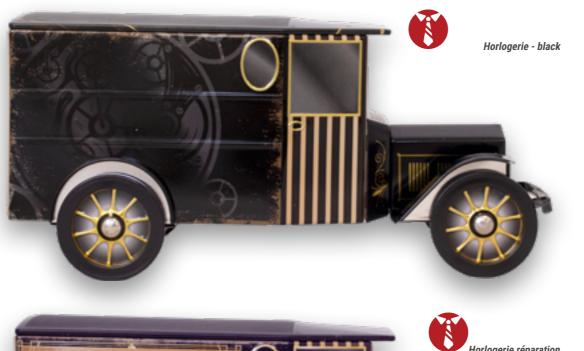

# INSPIRED BY THE FIRST 1910'S CARS...

A one-of-a-kind «retro-modern» model. Based on the features of the Ford T, this model seduces by its vintage style from old promotion trucks. Its charm and practicality have made it a truck often used for deliveries with the advantage of being recognizable throughout all the city!

### WITHOUT LICENCE

FOOD PACKAGING MADE OF TINPLATE UNDER OFFICAL LICENCE

SINCE 1983 AN ORIGINAL RETRO-MODERN CAR, WITH AN ANTIC CHARM & A MODERN HEART