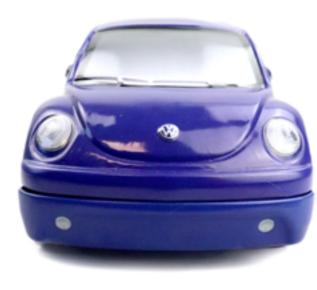

Beetle. An inimitable style with Californian influences which was the result of the extravagance and enthusiasm of creative people who were able to carry out their project from start to finish. Its aesthetic drew attention and made it a notable vehicle of its time.

**SINCE 1998** THE FUTURISTIC NEW BEETLE, THE HIT OF THE SHOW

### **AN OFFICIAL PRODUCT**

FOOD PACKAGING MADE OF TINPLATE UNDER OFFICAL LICENCE





















# **AN OFFICIAL PRODUCT**



NAVY BLUE

# THE DECORATED COLLECTION

### THE NEW BEETLE\* AN OFFICIAL PRODUCT























# CHRISTIAN A DIFFERENT TYPE OF THE NEW BEETLE\*



**ALLOWED DISTRIBUTION AREA :** EUROPE



POSSIBILITY OF MIXING DESIGNS IN DELIVERY BOXES.



**PRODUCTION MINIMUM PER OPERATION :** *10 000 ARTICLES.* 

### TECHNICAL INFORMATION



FRONT VIEW



BACK VIEW



3/4 VIEW



#### EXTERNAL DIMENSIONS OF THE BOX :

228 X 86 X 93 MM.

#### **METAL TICKNESS :**

0,25 MM.

#### **NET WEIGHT :**

197 GR (ON AVERAGE).

#### NUMBER OF PACKAGING PER DELIVERY BOX :

30 ARTICLES.

#### **DELIVERY BOX DIMENSIONS :**

58.4 X 24.5 X 47 CM.

#### **GROSS WEIGHT PER DELIVERY BOX:**

7 KG.

#### **DELIVERY BOX PER PALLET :**

HEIGHT 1,80 M : 18. HEIGHT 1,20 M : 12.

#### NUMBER OF PACKAGING PER CONTAINER 40'HQ :

30 960 ARTICLES.

#### NUMBER OF DELIVERY BOXES PER CONTAINER 40'HQ :

1032 DELIVERY BOXES.

#### MADE IN :

CHINA.

#### **POSSIBILITY OF STORAGE / HANDLING :**





# THE MOST ICONIC CAR IN AUNIC SHAPE...

#### THE BEETLE\* THE ORIGINAL COLLECTION 230 X 85 X 85 MM

The classic Volkswagen Beetle is an enduring icon in the auto