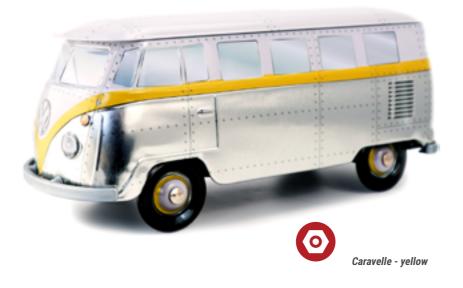

### THE CLASSICAL **COLLECTION**

**RED & WHITE** 

WHITE & TURQUOISE

**STEEL BLUE & WHITE** 

### **THE COMBI VW\* AN OFFICIAL PRODUCT**

**GREEN & WHITE** 

**BLACK & DARK RED** 

**BROWN & BLUE** 

## THE CLASSICAL **COLLECTION**

**ORANGE & WHITE** 

WHITE & NAVY BLUE

WHITE & PALE PINK

WHITE & YELLOW

WHITE & ORANGE

WHITE & BLUE

23