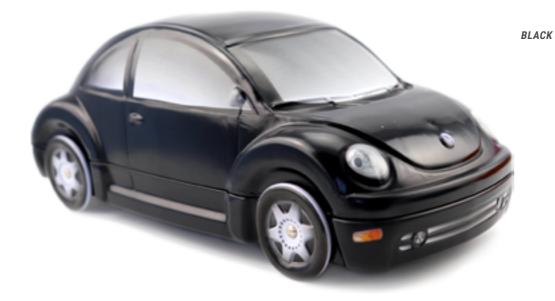

ER CONTAINER 40'HO :

26 784 ARTICLES.

#### NUMBER OF DELIVERY BOXES PER CONTAINER 40'HQ :

1116 DELIVERY BOXES.

#### MADE IN :

CHINA.

#### **POSSIBILITY OF STORAGE / HANDLING :**

ST QUENTIN FALLAVIER (38), FRANCE





# THE BEST COMPACT CAR **IN THE SHOW...**



The New Beetle has become an icon of the automotive world in the same way as its ancestor the Volkswagen Beetle. An inimitable style with Californian influences which was the result of the extravagance and enthusiasm of creative people who were able to carry out their project from start to finish. Its aesthetic drew attention and made it a notable vehicle of its time.

**SINCE 1998** THE FUTURISTIC NEW BEETLE, THE HIT OF THE SHOW

### **AN OFFICIAL PRODUCT**

FOOD PACKAGING MADE OF TINPLATE UNDER OFFICAL LICENCE





















# **AN OFFICIAL PRODUCT**



NAVY BLUE

# THE DECORATED COLLECTION

### THE NEW BEETLE\* AN OFFICIAL PRODUCT























# CHRISTIAN A DIFFERENT TYPE OF THE NEW BEETLE\*



**ALLOWED DISTRIBUTION AREA :** EUROPE



POSSIBILITY OF MIXING DESIGNS IN DELIVERY BOXES.



**PRODUCTION MINIMUM PER OPERATION :** *10 000 ARTICLES.* 

### TECHNICAL INFORMATION



FRONT VIEW



BACK VIEW



3/4 VIEW



#### EXTERNAL DIMENSIONS OF THE BOX :

228 X 86 X 93 MM.

#### **METAL TICKNESS :**

0,25 MM.

#### **NET WEIGHT :**

197 GR (ON AVERAGE).

#### NUMBER OF PACKAGING PER DELIVERY BOX :

30 ARTICLES.

#### **DELIVERY BOX DIMENSIONS :**

58.4 X 24.5 X 47 CM.

#### **GROSS WEIGHT PER DELIVERY BOX:**

7 KG.

#### **DELIVERY BOX PER PALLET :**

HEIGHT 1,80 M : 18. HEIGHT 1,20 M : 12.

####