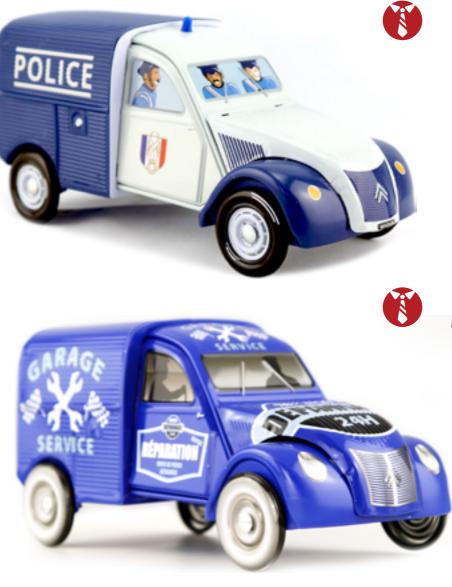

# THE **DECORATED** COLLECTION

THE 2CV FOURGONNETTE\*

Police

Garage service

### THE 2CV THE ORIGINAL COLLECTION 196 X 84 X 95 MM

The 2CV fourgonnette is the very first car with a front-wheel drive configuration. It became quickly iconic because of its close relatives from the 2CV, its gualities and its numerous derivatives from the 20th century. The 2CV fourgonnette has been back on stage during 3 decades from 1951 to 1977, date on which the Acadiane replaced it.