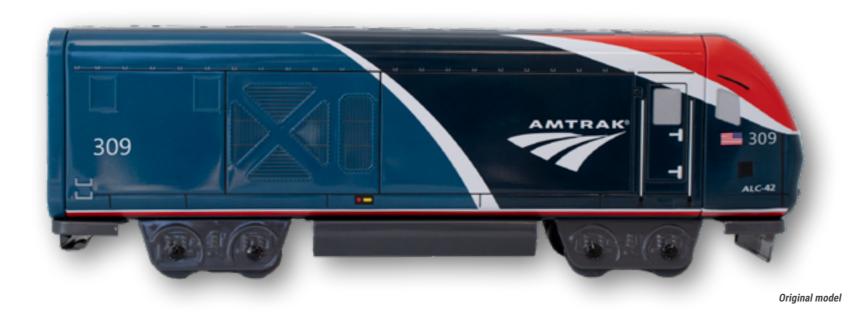

#### THE AMTRAK TRAIN\* THE ORIGINAL COLLECTION 274 X 63 X 89 MM

The Amtrak train is the national passenger railroad company of the United States. It operates inter-city rail service in 46 of the 48 contiguous U.S. states and three Canadian provinces. Amtrak is a portmanteau of the words America and trak, the latter itself a sensational spelling of track.

#### **EXTERNAL DIMENSIONS OF THE BOX :**

274 X 63 X 89 MM.