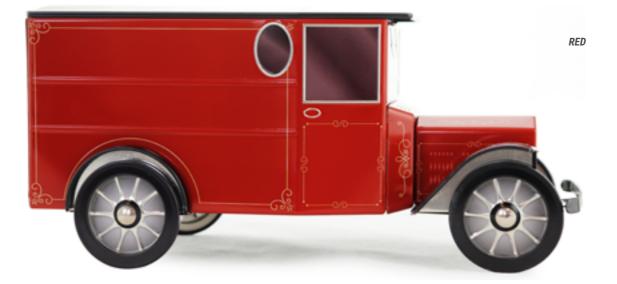

# INSPIRED BY THE FIRST 1910'S CARS...

A one-of-a-kind «retro-modern» model. Based on the features of the Ford T, this model seduces by its vintage style from old promotion trucks. Its charm and practicality have made it a truck often used for deliveries with the advantage of being recognizable throughout all the city!

### WITHOUT LICENCE

FOOD PACKAGING MADE OF TINPLATE UNDER OFFICAL LICENCE

SINCE 1983 AN ORIGINAL RETRO-MODERN CAR, WITH AN ANTIC CHARM & A MODERN HEART