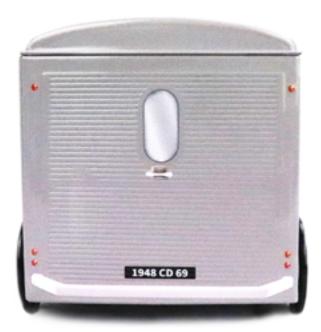

# TO TRANSPORT ALL KIND OF **MERCHANDISES.**

Some call it «TUB», name used to qualify its short-lived ancestor. The truth is the type H, the first mass-produced front-wheeldrive van, extends its ancestor spirit. Presented in 1947 and marketed in June 1948, it became successful to artsans, merchants, hospitals, postal services and even villains... Little by little, the H type has invaded the roads of France.

### **AN OFFICIAL PRODUCT**

FOOD PACKAGING MADE OF TINPLATE UNDER OFFICAL LICENCE

## **TECHNICAL** INFORMATION

FRONT VIEW

**BACK VIEW** 

| NUMBER | ( |
|--------|---|