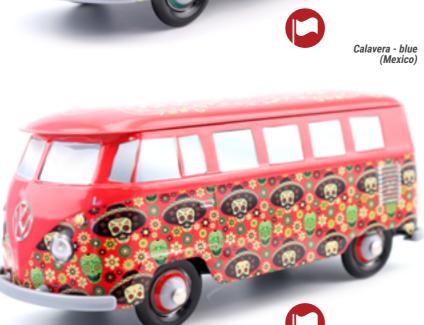

mbis strengthen the thirst for culture of their owner who loves to travel, some of them go on trips around the world. From an iconic vehicle, it is now highly coveted by Combi's lovers.



### **AN OFFICIAL PRODUCT**

FOOD PACKAGING MADE OF TINPLATE UNDER OFFICAL LICENCE









### THE CLASSICAL **COLLECTION**







**RED & WHITE** 

WHITE & TURQUOISE





**STEEL BLUE & WHITE** 











### **THE COMBI VW\* AN OFFICIAL PRODUCT**



**GREEN & WHITE** 

**BLACK & DARK RED** 





**BROWN & BLUE** 

## THE CLASSICAL **COLLECTION**







**ORANGE & WHITE** 







WHITE & NAVY BLUE





WHITE & PALE PINK

WHITE & YELLOW









WHITE & ORANGE

WHITE & BLUE

23

WHITE & GREEN





5

CHINA









Country - China

































Calavera - red (Mexico)





(Mexico)











### **THE COMBI VW\* AN OFFICIAL PRODUCT**















La Dolce Vita sepia (Italy)









La Cucina Italiana - white (Italy)





# CHRISTIAN THE DECORATED **COLLECTION**









(China)

















Santorin (Greece)





























29

The Seventies

























Surf & Sun

### THE COMBIVW\* AN OFFICIAL PRODUCT









DCOLORS





### CHRISTIAN A DIFFERENT TYPE OF DELORME **THE COMBI VW\* AN OFFICIAL PRODUCT PACKAGING CONCEPT**



**ALLOWED DISTRIBUTION AREA :** EUROPE



**POSSIBILITY OF MIXING DESIGNS IN DELIVERY BOXES.** 



**PRODUCTION MINIMUM PER OPERATION :** 10 000 ARTICLES.

### **TECHNICAL** INFORMATION



FRONT VIEW



SIDE VIEW



**BACK VIEW** 



3/4 VIEW

### **EXTERNAL DIMENSIONS OF THE BOX :** 228 X 94 X 103 MM. **METAL TICK