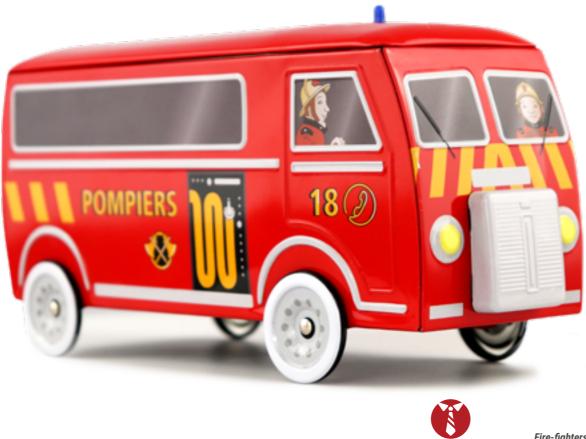

# **K** THE **LEGENDARY** AND **POPULAR SCHOOL BUS**

SCHOOL BUS (11)

#### THE SCHOOL BUS\* THE ORIGINAL COLLECTION 276 X 77 X 88 MM

The legendary school bus is a timeless icon in the world of transportation, celebrated for its timeless design and enduring charm. With its unmistakable silhouette and simple yet elegant lines, the school bus has captured the hearts of millions worldwide. Its origins trace back to a bygone era, yet its appeal remains timeless, a testament to its enduring legacy. From its humble beginnings to its widespread cultural impact, the school bus has left an indelible mark on the transportation landscape, earning its place in history as one of the most beloved vehicles of all time.

### SINCE 90's

SCHOOL BUS CHASSIS, GASOLINE AND DIESEL POWERED

### **AN OFFICIAL PRODUCT**

STOP

FOOD PACKAGING MADE OF TINPLATE UNDER OFFICAL LICENCE

LOYSVILLE SCHOOL DISTR

# THE CLASSICAL **COLLECTION**

The School bus\* an official product