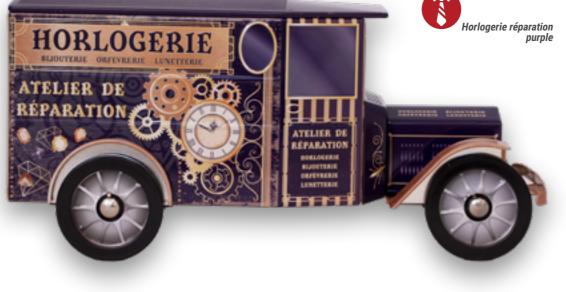

# INSPIRED BY THE FIRST 1910'S CARS...

A one-of-a-kind «retro-modern» model. Based on the features of the Ford T, this model seduces by its vintage style from old promotion trucks. Its charm and practicality have made it a truck often used for deliveries with the advantage of being recognizable throughout all the city!

### WITHOUT LICENCE

FOOD PACKAGING MADE OF TINPLATE UNDER OFFICAL LICENCE

SINCE 1983 AN ORIGINAL RETRO-MODERN CAR, WITH AN ANTIC CHARM & A MODERN HEART

### THE TACOT\* WITHOUT LICENCE

### CHRISTIAN A DIFFERENT TYPE OF DELORME **THE TACOT\*** WITHOUT LICENCE **PACKAGING CONCEPT**

**ALLOWED DISTRIBUTION AREA :** WORLD.

**POSSIBILITY OF MIXING DESIGNS IN DELIVERY BOXES.** 

**PRODUCTION MINIMUM PER OPERATION :** 10 000 ARTICLES.