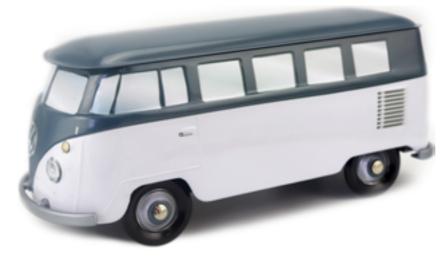

### THE CLASSICAL **COLLECTION**

**RED & WHITE** 

WHITE & TURQUOISE

**STEEL BLUE & WHITE** 