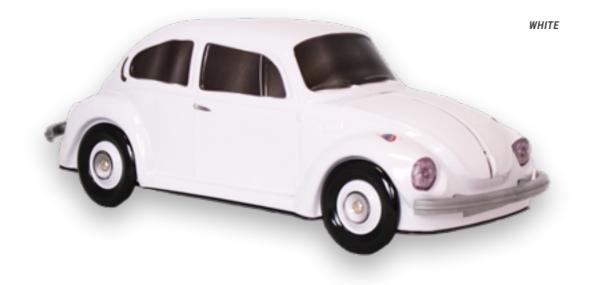

# THE MOST ICONIC CAR IN AUNIC SHAPE...

#### THE BEETLE\* THE ORIGINAL COLLECTION 230 X 85 X 85 MM

The classic Volkswagen Beetle is an enduring icon in the automotive world, renowned for its timeless design and enduring charm. With its unmistakable silhouette and simple yet elegant lines, the Beetle captured the hearts of millions around the globe. Its origins trace back to a bygone era, yet its appeal remains timeless, a testament to its enduring legacy. From its humble beginnings to its widespread cultural impact, the Beetle has left an indelible mark on the automotive landscape, earning its place in history as one of the most beloved cars of all time.

**SINCE 1938** 

THE LITTLE GERMAN CAR, MOST ICONIC WITH A DISTINCTIVE SHAPE

### **AN OFFICIAL PRODUCT**

FOOD PACKAGING MADE OF TINPLATE UNDER OFFICAL LICENCE

### **THE BEETLE\*** AN OFFICIAL PRODUCT

DARK BLUE

YELLOW

LIGHT BLUE