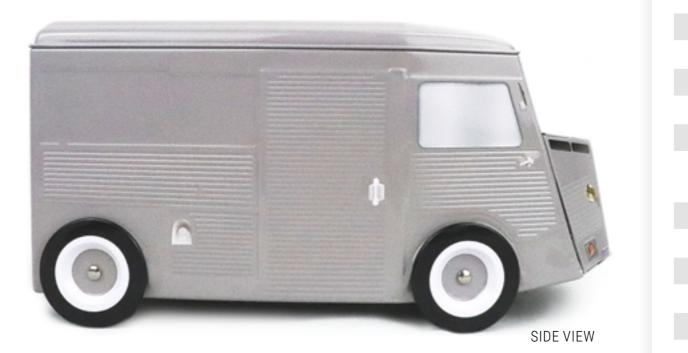

## **TECHNICAL** INFORMATION

FRONT VIEW

**BACK VIEW** 

| NUMBER | ( |
|--------|---|