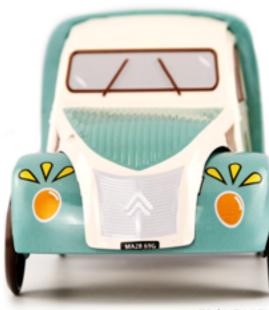

### THE 2CV THE ORIGINAL COLLECTION 196 X 84 X 95 MM

The 2CV fourgonnette is the very first car with a front-wheel drive configuration. It became quickly iconic because of its close relatives from the 2CV, its gualities and its numerous derivatives from the 20th century. The 2CV fourgonnette has been back on stage during 3 decades from 1951 to 1977, date on which the Acadiane replaced it.

### THE 2CV FOURGONNETTE\* **AN OFFICIAL PRODUCT**