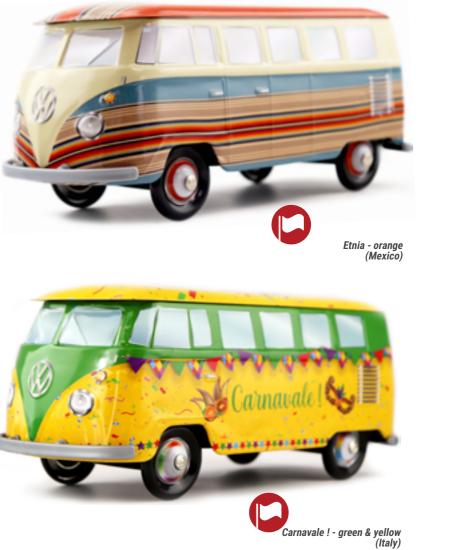

# CHRISTIAN THE DECORATED **COLLECTION**

(China)

Santorin (Greece)

29

The Seventies

Surf & Sun

## THE CLASSICAL **COLLECTION**

**ORANGE & WHITE** 

WHITE & NAVY BLUE

WHITE & PALE PINK

WHITE & YELLOW

WHITE & ORANGE

WHITE & BLUE

23

WHITE & GREEN

5

CHINA

Country - China

Calavera - red (Mexico)

(Mexico)