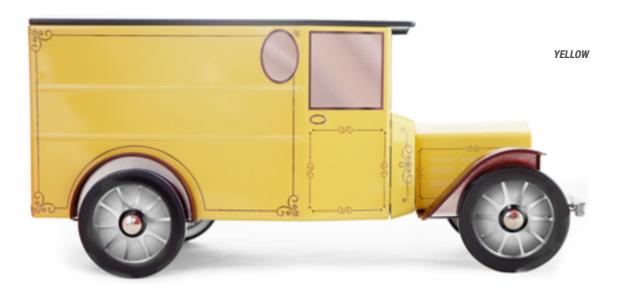

# INSPIRED BY THE FIRST 1910'S CARS...

A one-of-a-kind «retro-modern» model. Based on the features of the Ford T, this model seduces by its vintage style from old promotion trucks. Its charm and practicality have made it a truck often used for deliveries with the advantage of being recognizable throughout all the city!

### WITHOUT LICENCE

FOOD PACKAGING MADE OF TINPLATE UNDER OFFICAL LICENCE

SINCE 1983 AN ORIGINAL RETRO-MODERN CAR, WITH AN ANTIC CHARM & A MODERN HEART