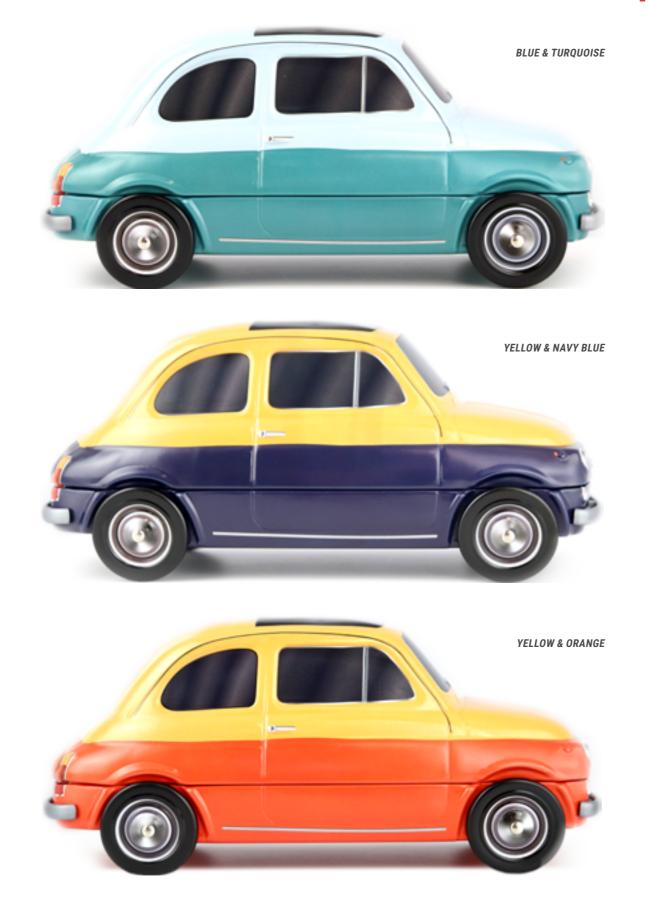

### THE CLASSICAL **COLLECTION**

**RED & WHITE** 

WHITE & TURQUOISE

**STEEL BLUE & WHITE** 

### **THE COMBI VW\* AN OFFICIAL PRODUCT**

**GREEN & WHITE** 

**BLACK & DARK RED** 

**BROWN & BLUE** 

## THE CLASSICAL **COLLECTION**

**ORANGE & WHITE** 

WHITE & NAVY BLUE

WHITE & PALE PINK

WHITE & YELLOW

WHITE & ORANGE

WHITE & BLUE

23

WHITE & GREEN

5

CHINA

Country - China

Calavera - red (Mexico)

(Mexico)