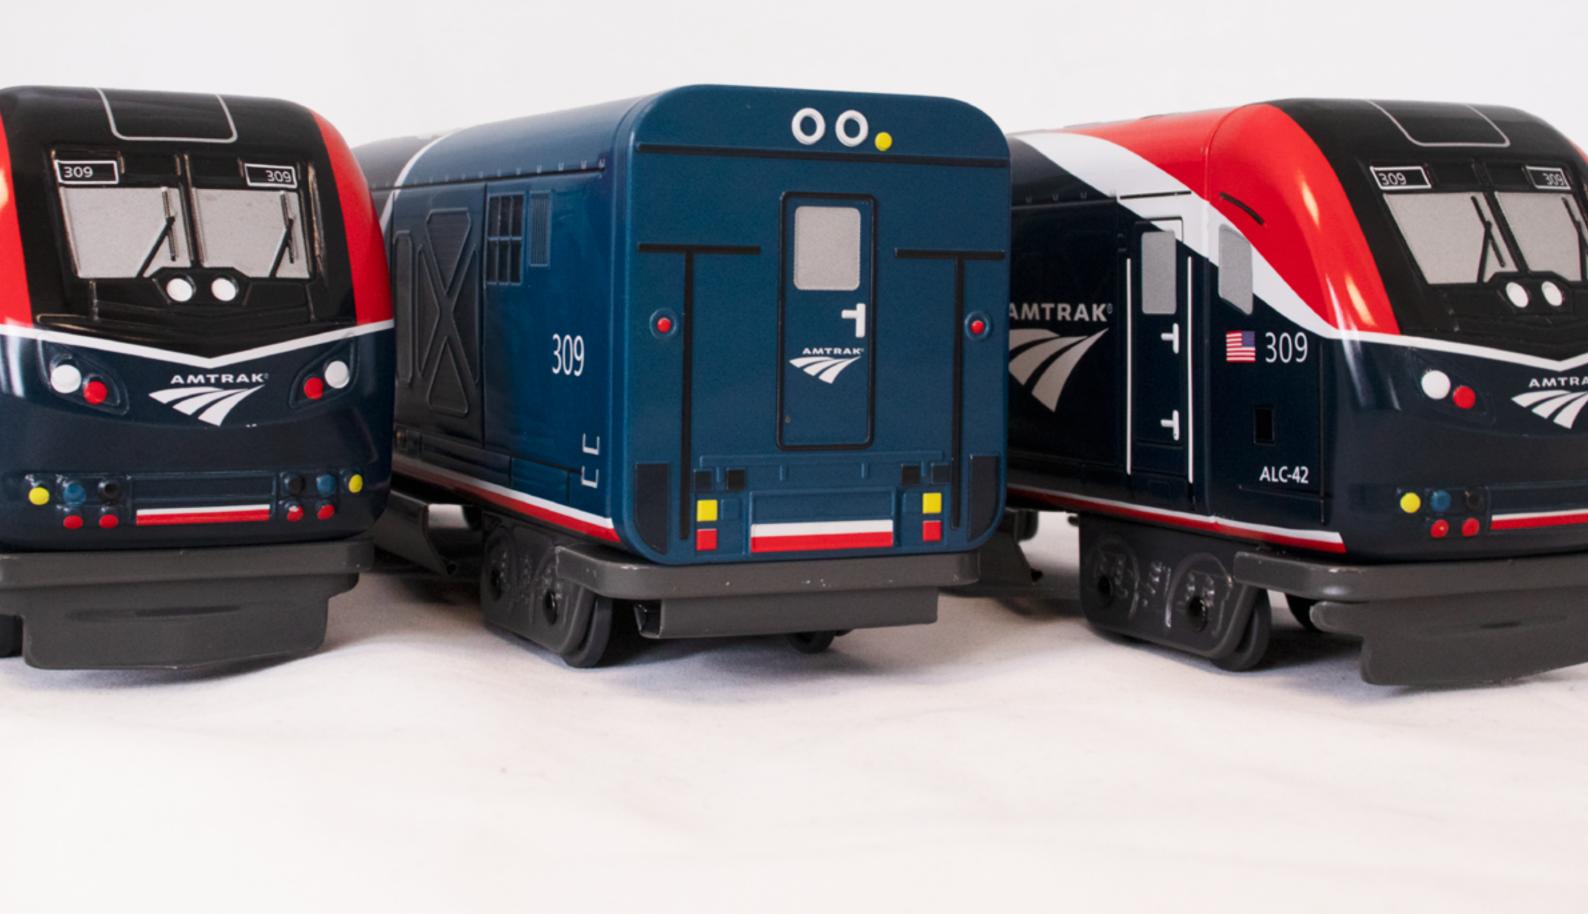

### CHRISTIAN A DIFFERENT TYPE OF DELORME The Amtrak train\* **PACKAGING CONCEPT**

**ALLOWED DISTRIBUTION AREA :** WORLD

**POSSIBILITY OF MIXING DESIGNS IN DELIVERY BOXES.** 

00.

309

309

**PRODUCTION MINIMUM PER OPERATION :** 10 000 ARTICLES.

SIDE VIEW

3/4 VIEW

# **TECHNICAL** INFORMATION

FRONT VIEW

**BACK VIEW** 