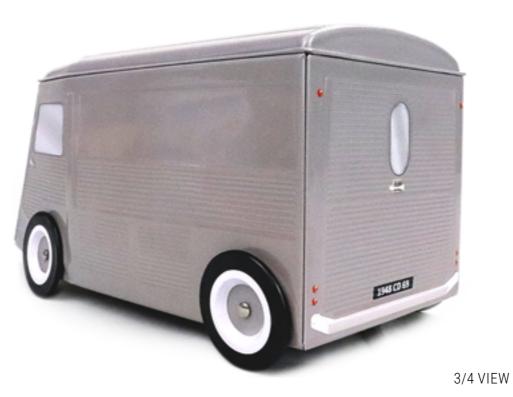

# TO TRANSPORT ALL KIND OF **MERCHANDISES.**

Some call it «TUB», name used to qualify its short-lived ancestor. The truth is the type H, the first mass-produced front-wheeldrive van, extends its ancestor spirit. Presented in 1947 and marketed in June 1948, it became successful to artsans, merchants, hospitals, postal services and even villains... Little by little, the H type has invaded the roads of France.

### **AN OFFICIAL PRODUCT**

FOOD PACKAGING MADE OF TINPLATE UNDER OFFICAL LICENCE

## **TECHNICAL** INFORMATION

FRONT VIEW

**BACK VIEW** 

| NUMBER | ( |
|--------|---|