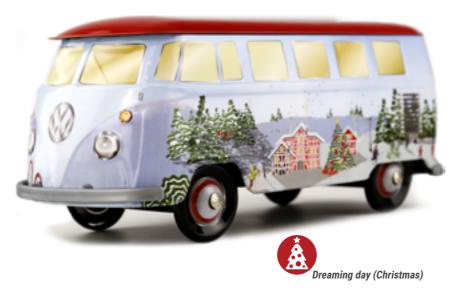

# TO TRANSPORT ALL KIND OF **MERCHANDISES.**

Some call it «TUB», name used to qualify its short-lived ancestor. The truth is the type H, the first mass-produced front-wheeldrive van, extends its ancestor spirit. Presented in 1947 and marketed in June 1948, it became successful to artsans, merchants, hospitals, postal services and even villains... Little by little, the H type has invaded the roads of France.

# THE **DECORATED COLLECTION**