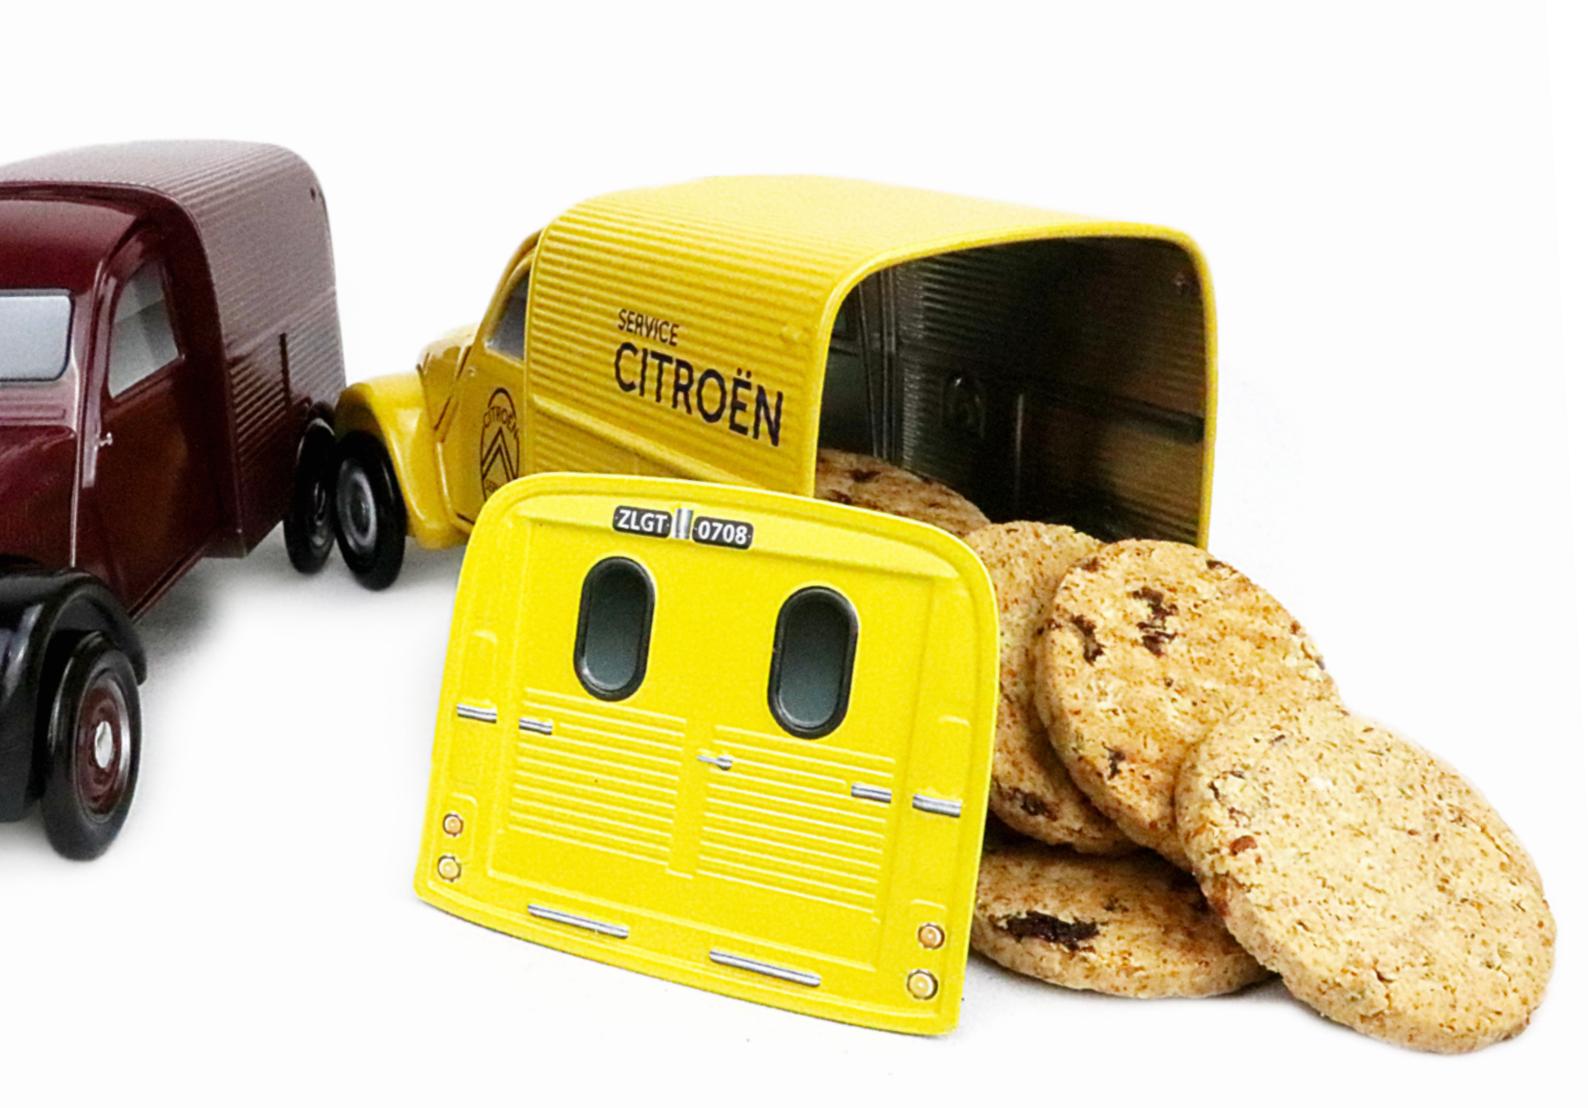

# TO TRANSPORT ALL KIND OF **MERCHANDISES.**

Some call it «TUB», name used to qualify its short-lived ancestor. The truth is the type H, the first mass-produced front-wheeldrive van, extends its ancestor spirit. Presented in 1947 and marketed in June 1948, it became successful to artsans, merchants, hospitals, postal services and even villains... Little by little, the H type has invaded the roads of France.

### **AN OFFICIAL PRODUCT**

FOOD PACKAGING MADE OF TINPLATE UNDER OFFICAL LICENCE