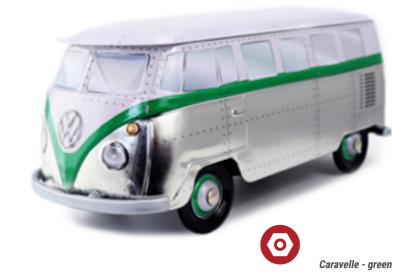

### THE CLASSICAL **COLLECTION**

**RED & WHITE** 

WHITE & TURQUOISE

**STEEL BLUE & WHITE** 

### **THE COMBI VW\* AN OFFICIAL PRODUCT**

**GREEN & WHITE** 

**BLACK & DARK RED** 

**BROWN & BLUE** 

## THE CLASSICAL **COLLECTION**

**ORANGE & WHITE** 

WHITE & NAVY BLUE

WHITE & PALE PINK

WHITE & YELLOW

WHITE & ORANGE

WHITE & BLUE

23