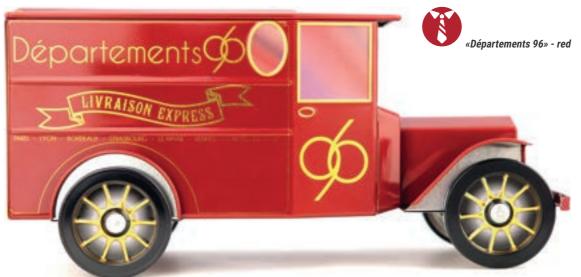

# INSPIRED BY THE FIRST 1910'S CARS...

#### THE TACOT\*

THE ORIGINAL COLLECTION

230 X 103 X 113 MM

A one-of-a-kind «retro-modern» model. Based on the features of the Ford T, this model seduces by its vintage style from old promotion trucks. Its charm and practicality have made it a truck often used for deliveries with the advantage of being recognizable throughout all the city!