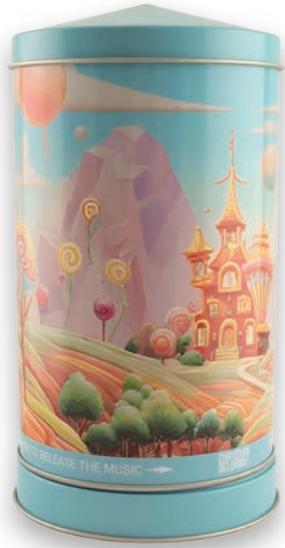

# THE MUSIC BOX

THE ORIGINAL COLLECTION

95 X 175 MM

ACCORDING TO YOUR DESIGN AND GIVE LIFE TO YOUR BOX!

# CHRISTIAN DELORMENS

CANDY WORLD YELLOW FANTASY CASTLE

CANDY WORLD ORANGE

HIDDEN CATS