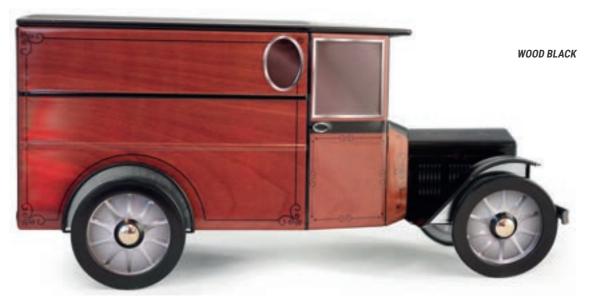

# INSPIRED BY THE FIRST 1910'S CARS...

#### THE TACOT\*

THE ORIGINAL COLLECTION

230 X 103 X 113 MM

A one-of-a-kind «retro-modern» model. Based on the features of the Ford T, this model seduces by its vintage style from old promotion trucks. Its charm and practicality have made it a truck often used for deliveries with the advantage of being recognizable throughout all the city!

# **THE TACOT\***

#### THE TACOT\*

WITHOUT LICENCE