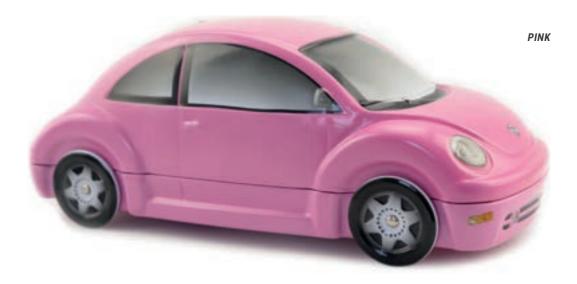

DELIVERY BOXES PER CONTAINER 40'HO:

1116 DELIVERY BOXES.

# MADE IN:

CHINA.

# **POSSIBILITY OF STORAGE / HANDLING:**

ST QUENTIN FALLAVIER (38), FRANCE





# THE BEST COMPACT CAR IN THE SHOW...

# **THE NEW BEETLE\***

THE ORIGINAL COLLECTION

228 X 86 X 93 MM

The New Beetle has become an icon of the automotive world in the same way as its ancestor the Volkswagen Beetle. An inimitable style with Californian influences which was the result of the extravagance and enthusiasm of creative people who were able to carry out their project from start to finish. Its aesthetic drew attention and made it a notable vehicle of its time.





# **AN OFFICIAL PRODUCT**

FOOD PACKAGING MADE OF TINPLATE UNDER OFFICAL LICENCE

OF THE SHOW





# THE CLASSICAL

COLLECTION

# THE NEW BEETLE\*

















# THE DECORATED COLLECTION

### THE NEW BEETLE\*

AN OFFICIAL PRODUCT

























## PACKAGING CONCEPT











PRODUCTION MINIMUM PER OPERATION:

10 000 ARTICLES.





FRONT VIEW

SIDE VIEW





**BACK VIEW** 

3/4 VIEW

## **TECHNICAL** INFORMATION

#### **EXTERNAL DIMENSIONS OF THE BOX:**

228 X 93 X 86 MM.

#### **METAL TICKNESS:**

0.25 MM.

#### **NET WEIGHT:**

197 GR (ON AVERAGE).

#### **CAPACITY:**

60 CM3

#### NUMBER OF PACKAGING PER DELIVERY BOX:

30 ARTICLES.

#### **DELIVERY BOX DIMENSIONS:**

58.4 X 24.5 X 47 CM.

#### **GROSS WEIGHT PER DELIVERY BOX:**

6.7 KG.

#### **DELIVERY BOX PER PALLET:**

HEIGHT 1,80 M: 18. HEIGHT 1,20 M: 12.

#### **NUMBER OF PACKAGING PER CONTAINER 40'HQ:**

30 960 ARTICLES.

#### NUMBER OF DELIVERY BOXES PER CONTAINER 40'HO: