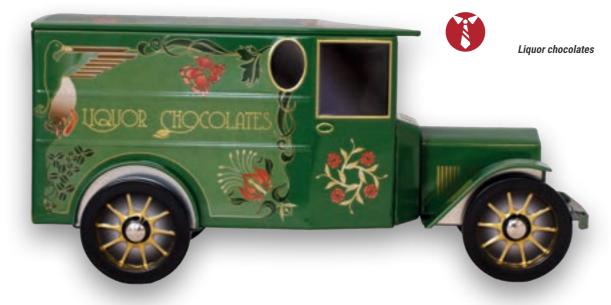

# INSPIRED BY THE FIRST 1910'S CARS...

#### THE TACOT\*

THE ORIGINAL COLLECTION

230 X 103 X 113 MM

A one-of-a-kind «retro-modern» model. Based on the features of the Ford T, this model seduces by its vintage style from old promotion trucks. Its charm and practicality have made it a truck often used for deliveries with the advantage of being recognizable throughout all the city!