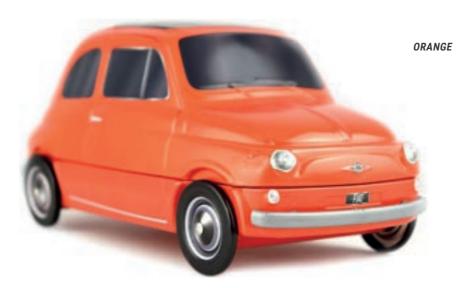

# THE CLASSICAL COLLECTION

TWO COLORS

# SOLID COLORS

LIGHT BLUE

GREEN

DARK BLUE

BLUE

# THE CLASSICAL COLLECTION

RED AND WHITE

GREEN AND WHITE