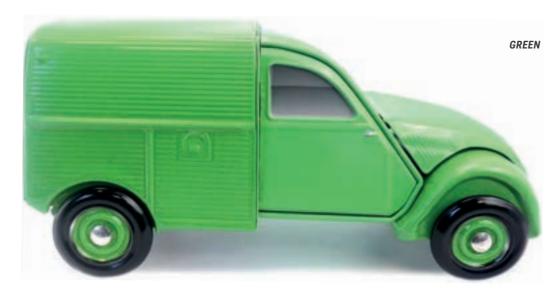

S.

#### NUMBER OF DELIVERY BOXES PER CONTAINER 40'HQ:

1050 DELIVERY BOXES.

#### MADE IN:

CHINA.

#### **POSSIBILITY OF STORAGE / HANDLING:**



# THE TWENTY CENTURY STYLISH LOOK...

## THE 2CV FOURGONNETTE\*

THE ORIGINAL COLLECTION

196 X 84 X 95 MM

The 2CV fourgonnette is the very first car with a front-wheel drive configuration. It became quickly iconic because of its close relatives from the 2CV, its qualities and its numerous derivatives from the 20th century. The 2CV fourgonnette has been back on stage during 3 decades from 1951 to 1977, date on which the Acadiane replaced it.

**SINCE 1951** 

A SMALL CAR REALLY HELPFUL AND DEFINITELY ECONOMICAL





### **AN OFFICIAL PRODUCT**





## THE CLASSICAL COLLECTION

## THE 2CV FOURGONNETTE\* AN OFFICIAL PRODUCT



# SOLID COLORS











## THE DECORATED COLLECTION

CITROËN

#### THE 2CV FOURGONNETTE\* **AN OFFICIAL PRODUCT**













Citroën service - white







#### THE 2CV FOURGONNETTE\* AN OFFICIAL PRODUCT

## PACKAGING CONCEPT









**PRODUCTION MINIMUM PER OPERATION:** 

10 000 ARTICLES.









3/4 VIEW

## **TECHNICAL** INFORMATION

#### **EXTERNAL DIMENSIONS OF THE BOX:**

196 X 84 X 95 MM.

#### **METAL TICKNESS:**

0.23 MM.

#### **NET WEIGHT:**

150 GR (ON AVERAGE).

#### **CAPACITY:**

50 CM3

#### NUMBER OF PACKAGING PER DELIVERY BOX:

30 ARTICLES.

#### **DELIVERY BOX DIMENSIONS:**

53.7 X 22,3 X 54.5 CM.

#### **GROSS WEIGHT PER DELIVERY BOX:**

5.38 KG.

#### **DELIVERY BOX PER PALLET:**

HEIGHT 1,80 M: 20. HEIGHT 1,20 M: 12.

#### **NUMBER OF PACKAGING PER CONTAINER 40'HQ:**

32 160 ARTI