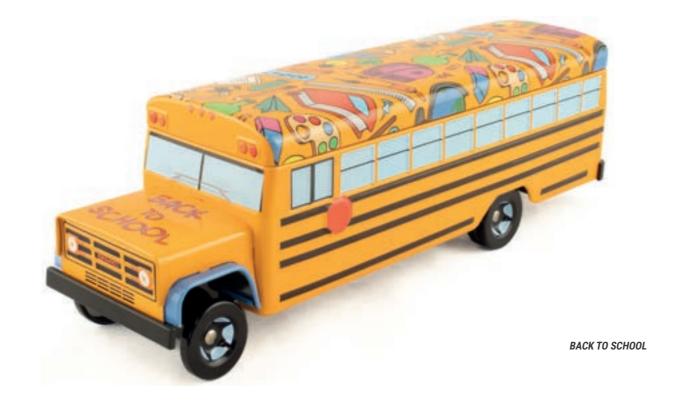

Y OF STORAGE / HANDLING:**





## 

#### THE SCHOOL BUS\*

THE ORIGINAL COLLECTION

276 X 77 X 88 MM

The legendary school bus is a timeless icon in the world of transportation, celebrated for its timeless design and enduring charm. With its unmistakable silhouette and simple yet elegant lines, the school bus has captured the hearts of millions worldwide. Its origins trace back to a bygone era, yet its appeal remains timeless, a testament to its enduring legacy. From its humble beginnings to its widespread cultural impact, the school bus has left an indelible mark on the transportation landscape, earning its place in history as one of the most beloved vehicles of all time.



#### **AN OFFICIAL PRODUCT**





# THE CLASSICAL COLLECTION







Original model

# THE DECORATED COLLECTION









## The School bus\* an official product



## PACKAGING CONCEPT







**PRODUCTION MINIMUM PER OPERATION:** 

10 000 ARTICLES.





FRONT VIEW

SIDE VIEW

3/4 VIEW





**BACK VIEW** 

## **TECHNICAL** INFORMATION

#### **EXTERNAL DIMENSIONS OF THE BOX:**

276 X 77 X 88 MM.

#### **METAL TICKNESS:**

0,25 MM.

#### **NET WEIGHT:**

220 GR (ON AVERAGE).

#### **CAPACITY:**

90 CM3

#### **NUMBER OF PACKAGING PER DELIVERY BOX:**

30 ARTICLES.

#### **DELIVERY BOX DIMENSIONS:**

56 X 41 X 28 CM.

#### **GROSS WEIGHT PER DELIVERY BOX:**

8,7 KG.

#### **DELIVERY BOX PER PALLET:**

HEIGHT 1,86 M: 24 HEIGHT 1,30 M: 16

#### **NUMBER OF PACKAGING PER CONTAINER 40'HQ:**

28 860 ARTICLES.

#### **NUMBER OF DELIVERY BOXES PER CONTAINER 40'HQ:**

962 DELIVERY BOXES.

#### MADE IN:

CHINA.

###