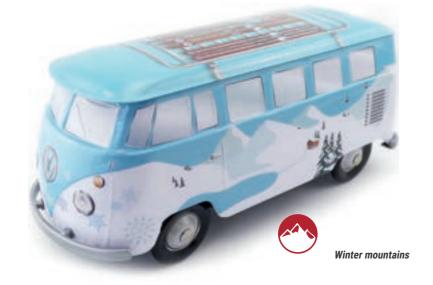

STEEL BLUE & WHITE



**BLACK & DARK RED** 







**BROWN & BLUE** 

# THE CLASSICAL

# **THE COMBI VW\*** AN OFFICIAL PRODUCT













COLLECTION



**BLACK & WHITE** 

WHITE & RED



**ORANGE & WHITE** 





WHITE & NAVY BLUE



WHITE & BLUE









# THE DECORATED

# **THE COMBI VW\*** AN OFFICIAL PRODUCT



# COLLECTION

























# THE DECORATED COLLECTION

















# THE DECORATED

# COLLECTION

























# THE DECORATED COLLECTION

























# CHRISTIAN THE DECORATED COL COLLECTION





















# THE DECORATED COLLECTION

# **THE COMBI VW\*** AN OFFICIAL PRODUCT

**①** 















The Seventies















# THE DECORATED

# COLLECTION











Military



















# THE DECORATED COLLECTION

















# **PACKAGING CONCEPT**











PRODUCTION MINIMUM PER OPERATION:

10 000 ARTICLES.





FRONT VIEW

SIDE VIEW





**BACK VIEW** 

3/4 VIEW

# **TECHNICAL** INFORMATION

# **EXTERNAL DIMENSIONS OF THE BOX:**

227 X 96 X 100 MM.

# **METAL TICKNESS:**

0.23 MM.

# **NET WEIGHT:**

212 GR (ON AVERAGE).

# **CAPACITY:**

80 CM3

# **NUMBER OF PACKAGING PER DELIVERY BOX:**

24 ARTICLES.

# **DELIVERY BOX DIMENSIONS:**

60.5 X 24.8 X 44 CM.

# **GROSS WEIGHT PER DELIVERY BOX:**

6 KG.

# **DELIVERY BOX PER PALLET:**

HEIGHT 1,80 M: 24. HEIGHT 1,20 M: 12.

# **NUMBER OF PACKAGING PER CONTAINER 40'HQ:**

26 784 ARTICLES.

# NUMBER OF DELIVERY BOXES PER CONTAINER 40'HO:

1116 DELIVERY BOXES.

# MADE IN:

CHINA.

# **POSSIBILITY OF STORAGE / HANDLING:**

ST QUENTIN FALLAVIER (38), FRA