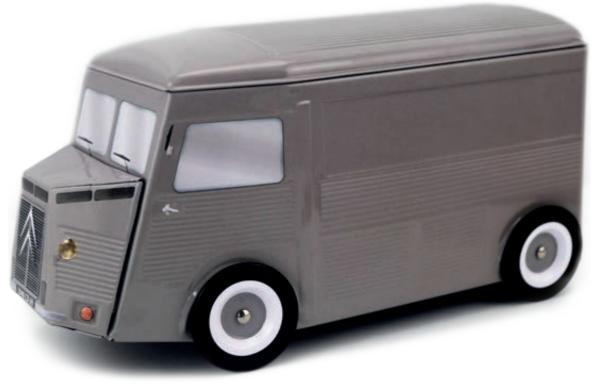

## THE TUB H\*

THE ORIGINAL COLLECTION

198 X 98 X 103 MM

Some call it «TUB», name used to qualify its short-lived ancestor. The truth is the type H, the first mass-produced front-wheel-drive van, extends its ancestor spirit. Presented in 1947 and marketed in June 1948, it became successful to artsans, merchants, hospitals, postal services and even villains... Little by little, the H type has invaded the roads of France.

SINCE 1948
THE TRAVELLING GROCER

COMMUNITY'S FAVORITE TRUCK