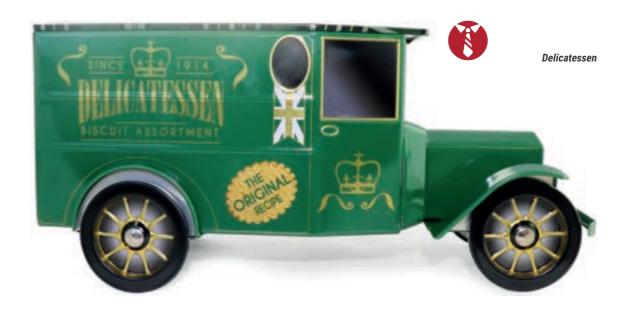

# INSPIRED BY THE FIRST 1910'S CARS...

#### THE TACOT\*

THE ORIGINAL COLLECTION

230 X 103 X 113 MM

A one-of-a-kind «retro-modern» model. Based on the features of the Ford T, this model seduces by its vintage style from old promotion trucks. Its charm and practicality have made it a truck often used for deliveries with the advantage of being recognizable throughout all the city!