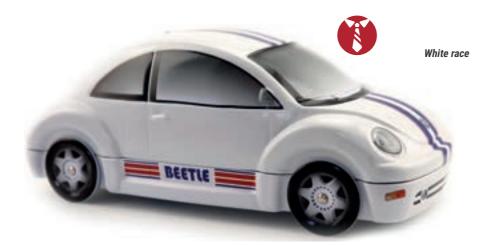

# **POSSIBILITY OF STORAGE / HANDLING:**

ST QUENTIN FALLAVIER (38), FRANCE





# THE BEST COMPACT CAR IN THE SHOW...

# **THE NEW BEETLE\***

THE ORIGINAL COLLECTION

228 X 86 X 93 MM

The New Beetle has become an icon of the automotive world in the same way as its ancestor the Volkswagen Beetle. An inimitable style with Californian influences which was the result of the extravagance and enthusiasm of creative people who were able to carry out their project from start to finish. Its aesthetic drew attention and made it a notable vehicle of its time.





# **AN OFFICIAL PRODUCT**

FOOD PACKAGING MADE OF TINPLATE UNDER OFFICAL LICENCE

OF THE SHOW





# THE CLASSICAL

COLLECTION

# THE NEW BEETLE\*

















# THE DECORATED COLLECTION

### THE NEW BEETLE\*

AN OFFICIAL PRODUCT

























## PACKAGING CONCEPT











PRODUCTION MINIMUM PER OPERATION:

10 000 ARTICLES.





FRONT VIEW

SIDE VIEW





**BACK VIEW** 

3/4 VIEW

## **TECHNICAL** INFORMATION

#### **EXTERNAL DIMENSIONS OF THE BOX:**

228 X 93 X 86 MM.

#### **METAL TICKNESS:**

0.25 MM.

#### **NET WEIGHT:**

197 GR (ON AVERAGE).

#### **CAPACITY:**

60 CM3

#### NUMBER OF PACKAGING PER DELIVERY BOX:

30 ARTICLES.

#### **DELIVERY BOX DIMENSIONS:**

58.4 X 24.5 X 47 CM.

#### **GROSS WEIGHT PER DELIVERY BOX:**

6.7 KG.

#### **DELIVERY BOX PER PALLET:**

HEIGHT 1,80 M: 18. HEIGHT 1,20 M: 12.

#### **NUMBER OF PACKAGING PER CONTAINER 40'HQ:**

30 960 ARTICLES.

#### NUMBER OF DELIVERY BOXES PER CONTAINER 40'HO:

1032 DELIVERY BOXES.

#### MADE IN:

CHINA.

#### **POSSIBILITY OF STORAGE /