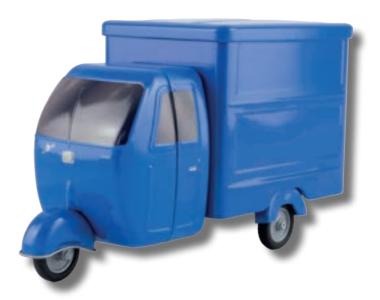

# THE APE **PIAGGIO\*** THE ORIGINAL COLLECTION 230 X 103 X 113 MM

The Ape piaggio is a three-wheeled utility vehicle from Italian manufacturer Piaggio, presented at the Milan International Fair in 1946. Production began in 1948, based on the Vespa2 scooter, with handlebars and a single, streamlined steering wheel at the front and a loading platform at the

# THE CLASSICAL COLLECTION

# SOLID COLORS

LIGHT BLUE

GREEN

DARK BLUE

BLUE