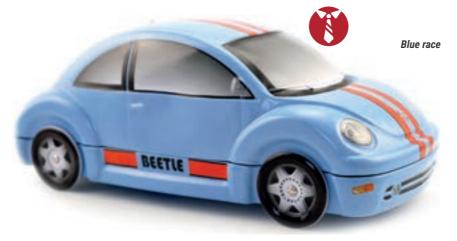

**POSSIBILITY OF STORAGE / HANDLING:**

ST QUENTIN FALLAVIER (38), FRANCE





# THE BEST COMPACT CAR IN THE SHOW...

# **THE NEW BEETLE\***

THE ORIGINAL COLLECTION

228 X 86 X 93 MM

The New Beetle has become an icon of the automotive world in the same way as its ancestor the Volkswagen Beetle. An inimitable style with Californian influences which was the result of the extravagance and enthusiasm of creative people who were able to carry out their project from start to finish. Its aesthetic drew attention and made it a notable vehicle of its time.





# **AN OFFICIAL PRODUCT**

FOOD PACKAGING MADE OF TINPLATE UNDER OFFICAL LICENCE

OF THE SHOW





# THE CLASSICAL

COLLECTION

# THE NEW BEETLE\*

















# THE DECORATED COLLECTION

### THE NEW BEETLE\*

AN OFFICIAL PRODUCT

























## PACKAGING CONCEPT











PRODUCTION MINIMUM PER OPERATION:

10 000 ARTICLES.





FRONT VIEW

SIDE VIEW





**BACK VIEW** 

3/4 VIEW

## **TECHNICAL** INFORMATION

#### **EXTERNAL DIMENSIONS OF THE BOX:**

228 X 93 X 86 MM.

#### **METAL TICKNESS:**

0.25 MM.

#### **NET WEIGHT:**

197 GR (ON AVERAGE).

#### **CAPACITY:**

60 CM3

#### NUMBER OF PACKAGING PER DELIVERY BOX:

30 ARTICLES.

#### **DELIVERY BOX DIMENSIONS:**

58.4 X 24.5 X 47 CM.

#### **GROSS WEIGHT PER DELIVERY BOX:**

6.7 KG.

#### **DELIVERY BOX PER PALLET:**

HEIGHT 1,80 M: 18. HEIGHT 1,20 M: 12.

#### **NUMBER OF PACKAGING PER CONTAINER 40'HQ:**

30 960 ARTICLES.

#### NUMBER OF DELIVERY BOXES PER CONTAINER 40'HO:

1032 DELIVERY BOXES.

#### MADE IN:

CHINA.

#### **POSSIBILITY OF STORAGE / HA