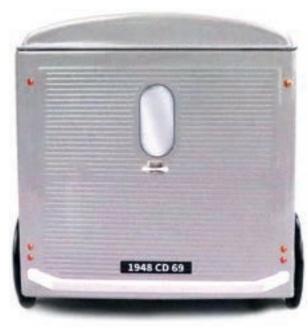

## THE TUB H\*

THE ORIGINAL COLLECTION

198 X 98 X 103 MM

Some call it «TUB», name used to qualify its short-lived ancestor. The truth is the type H, the first mass-produced front-wheel-drive van, extends its ancestor spirit. Presented in 1947 and marketed in June 1948, it became successful to artsans, merchants, hospitals, postal services and even villains... Little by little, the H type has invaded the roads of France.

SINCE 1948
THE TRAVELLING GROCER

COMMUNITY'S FAVORITE TRUCK

## PACKAGING CONCEPT

**PRODUCTION MINIMUM PER OPERATION:** 

10 000 ARTICLES.

FRONT VIEW

**BACK VIEW** 

3/4 VIEW