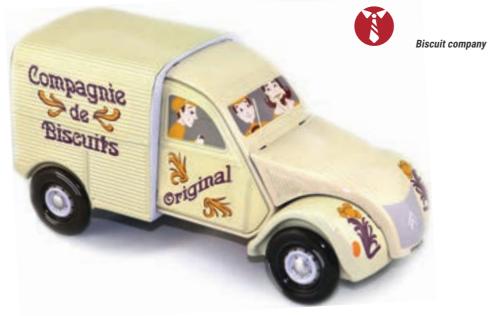

DLING:**



# THE TWENTY CENTURY STYLISH LOOK...

## THE 2CV FOURGONNETTE\*

THE ORIGINAL COLLECTION

196 X 84 X 95 MM

The 2CV fourgonnette is the very first car with a front-wheel drive configuration. It became quickly iconic because of its close relatives from the 2CV, its qualities and its numerous derivatives from the 20th century. The 2CV fourgonnette has been back on stage during 3 decades from 1951 to 1977, date on which the Acadiane replaced it.

**SINCE 1951** 

A SMALL CAR REALLY HELPFUL AND DEFINITELY ECONOMICAL





### **AN OFFICIAL PRODUCT**





## THE CLASSICAL COLLECTION

## THE 2CV FOURGONNETTE\* AN OFFICIAL PRODUCT



# SOLID COLORS











## THE DECORATED COLLECTION

CITROËN

#### THE 2CV FOURGONNETTE\* **AN OFFICIAL PRODUCT**













Citroën service - white







#### THE 2CV FOURGONNETTE\* AN OFFICIAL PRODUCT

## PACKAGING CONCEPT









**PRODUCTION MINIMUM PER OPERATION:** 

10 000 ARTICLES.









3/4 VIEW

## **TECHNICAL** INFORMATION

#### **EXTERNAL DIMENSIONS OF THE BOX:**

196 X 84 X 95 MM.

#### **METAL TICKNESS:**

0.23 MM.

#### **NET WEIGHT:**

150 GR (ON AVERAGE).

#### **CAPACITY:**

50 CM3

#### NUMBER OF PACKAGING PER DELIVERY BOX:

30 ARTICLES.

#### **DELIVERY BOX DIMENSIONS:**

53.7 X 22,3 X 54.5 CM.

#### **GROSS WEIGHT PER DELIVERY BOX:**

5.38 KG.

#### **DELIVERY BOX PER PALLET:**

HEIGHT 1,80 M: 20. HEIGHT 1,20 M: 12.

#### **NUMBER OF PACKAGING PER CONTAINER 40'HQ:**

32 160 ARTICLES.

#### NUMBER OF DELIVERY BOXES PER CONTAINER 40'HO:

1072 DELIVERY BOXES.

#### MADE IN:

CHINA.

#### **POSSIBILITY OF STORAGE /