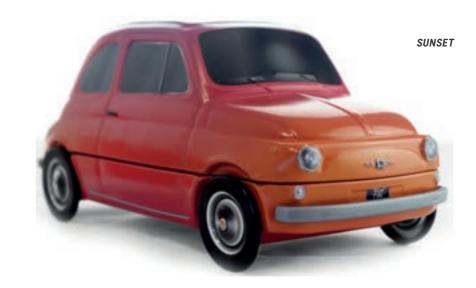

|       |
| PRESENTATION             | 40-41 | THE CLASSICAL COLLECTION | 74-75 |                              |       |
| THE CLASSICAL COLLECTION | 42-43 | TECHNICAL INFORMATIONS   | 76-77 |                              |       |



# OVER 60 YEARS OF LEGENDARY STYLE...

# **THE FIAT 500\***

THE NEW COLLECTION

212 X 94 X 92 MM

Designed by Dante Giacosa and launched in July 1957, the Fiat 500 (or Cinquecento) is unmistakably Italian but 80% of sales took place outside of Italy. Adapted from the famous car, this tinplate box is designed for all kind of alimentary products: biscuits, sweets or even chocolates...







# THE CLASSICAL COLLECTION

# **THE FIAT 500\***























# THE CLASSICAL COLLECTION





TWO COLORS

















# THE DECORATED COLLECTION

















# COLLECTION

# THE FIAT 500\*

AN OFFICIAL PRODUCT









PRODUCTION MINIMUM PER OPERATION:

10 000 ARTICLES.





FRONT VIEW

SIDE VIEW





**BACK VIEW** 

# **TECHNICAL** INFORMATION

# **EXTERNAL DIMENSIONS OF THE BOX:**

212 X 94 X 92 MM.

# **METAL TICKNESS:**

0,25 MM.

# **CAPACITY:**

60 CM3

# **NET WEIGHT:**

145 GR (ON AVERAGE).

# **NUMBER OF PACKAGING PER DELIVERY BOX:**

30 ARTICLES.

# **DELIVERY BOX DIMENSIONS:**

60 X 23.5 X 50.5 CM.

# **GROSS WEIGHT PER DELIVERY BOX:**

5 KG.

# **DELIVERY BOX PER PALLET:**

HEIGHT 1,80 M: 24. HEIGHT 1,20 M: 12.

# NUMBER OF PACKAGING PER CONTAINER 40'HQ:

28 950 ARTICLES.

# NUMBER OF DELIVERY BOXES PER CONTAINER 40'HQ:

965 DELIVERY BOXES.

# MADE IN:

CHINA.

# **POSSIBILITY OF STORAGE / HANDLING:**

ST QUENTIN FALLAVIER (38