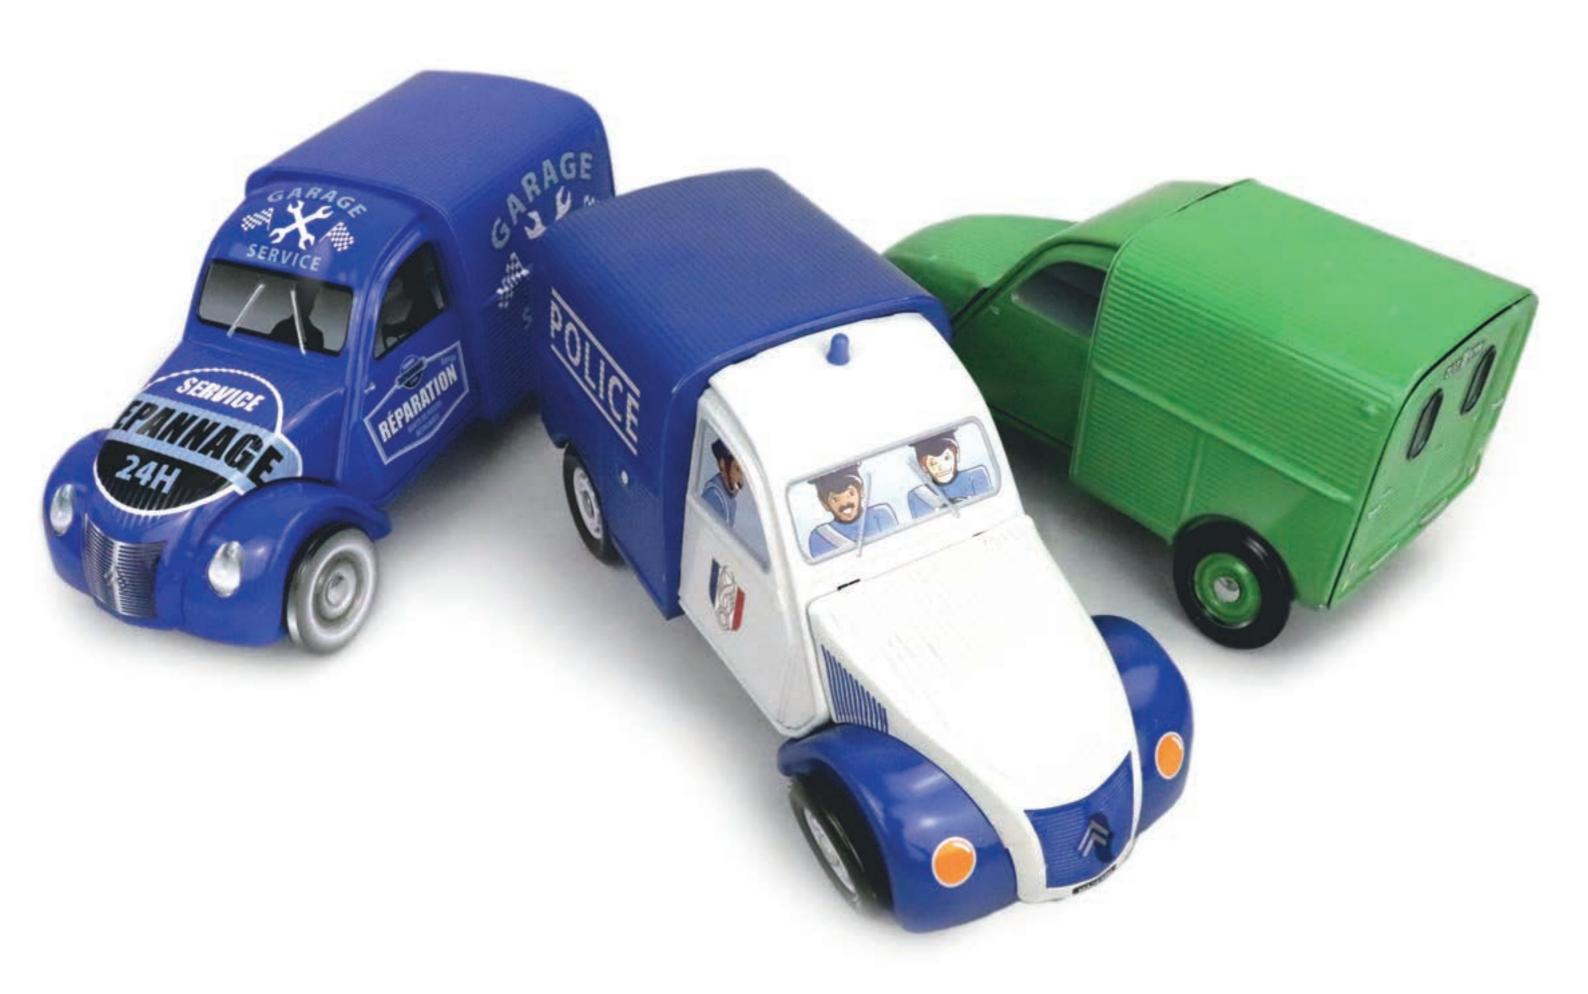

## THE TUB H\*

THE ORIGINAL COLLECTION

198 X 98 X 103 MM

Some call it «TUB», name used to qualify its short-lived ancestor. The truth is the type H, the first mass-produced front-wheel-drive van, extends its ancestor spirit. Presented in 1947 and marketed in June 1948, it became successful to artsans, merchants, hospitals, postal services and even villains... Little by little, the H type has invaded the roads of France.

SINCE 1948
THE TRAVELLING GROCER

COMMUNITY'S FAVORITE TRUCK

# THE DECORATED COLLECTION

# MIXED COLORS

SUMMER