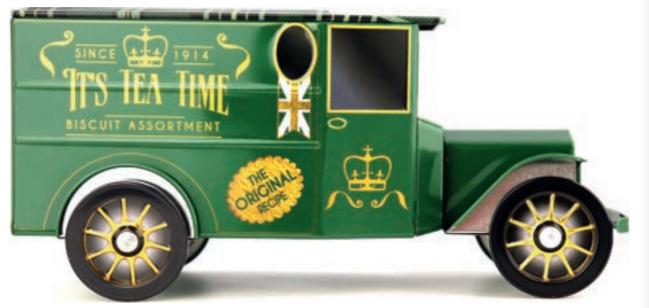

#### THE TACOT\*

THE ORIGINAL COLLECTION

230 X 103 X 113 MM

A one-of-a-kind «retro-modern» model. Based on the features of the Ford T, this model seduces by its vintage style from old promotion trucks. Its charm and practicality have made it a truck often used for deliveries with the advantage of being recognizable throughout all the city!

# PACKAGING CONCEPT

PRODUCTION MINIMUM PER OPERATION:

10 000 ARTICLES.

FRONT VIEW

SIDE VIEW

**BACK VIEW** 

3/4 VIEW