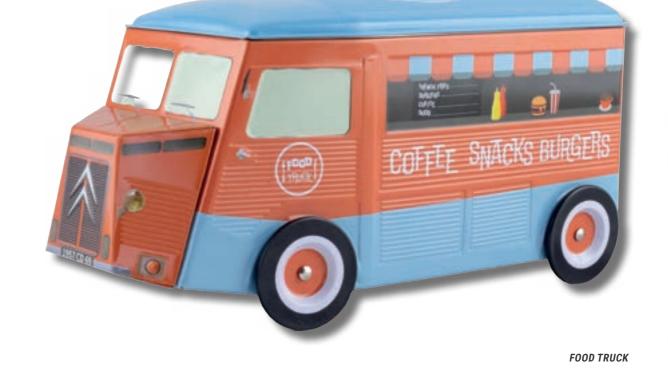

DELIVERY BOXES.

#### MADE IN:

CHINA.

#### **POSSIBILITY OF STORAGE / HANDLING:**



# TO TRANSPORT ALL KIND OF MERCHANDISES...

## THE TUB H\*

THE ORIGINAL COLLECTION

198 X 98 X 103 MM

Some call it «TUB», name used to qualify its short-lived ancestor. The truth is the type H, the first mass-produced front-wheel-drive van, extends its ancestor spirit. Presented in 1947 and marketed in June 1948, it became successful to artsans, merchants, hospitals, postal services and even villains... Little by little, the H type has invaded the roads of France.

SINCE 1948
THE TRAVELLING GROCER

COMMUNITY'S FAVORITE TRUCK





#### **AN OFFICIAL PRODUCT**





## THE CLASSICAL



## COLLECTION





GREY







# THE DECORATED COLLECTION















# THE DECORATED COLLECTION



# MIXED COLORS





SUMMER







## PACKAGING CONCEPT











**PRODUCTION MINIMUM PER OPERATION:** 

10 000 ARTICLES.



FRONT VIEW





**BACK VIEW** 



3/4 VIEW

## **TECHNICAL** INFORMATION

#### **EXTERNAL DIMENSIONS OF THE BOX:**

198 X 98 X 103 MM.

#### **METAL TICKNESS:**

0.23 MM.

#### **NET WEIGHT:**

170 GR (ON AVERAGE).

#### **CAPACITY:**

100 CM3

#### **NUMBER OF PACKAGING PER DELIVERY BOX:**

60 ARTICLES.

#### **DELIVERY BOX DIMENSIONS:**

62 X 52 X 41 CM.

#### **GROSS WEIGHT PER DELIVERY BOX:**

11.82 KG.

#### **DELIVERY BOX PER PALLET:**

HEIGHT 1,80 M: 12. HEIGHT 1,20 M: 6.

#### **NUMBER OF PACKAGING PER CONTAINER 40'HQ:**

30 900 ARTICLES.

#### NUMBER OF DELIVERY BOXES PER CONTAINER 40'HO:

515 DELIVERY BOXES.

#### MADE IN:

CHINA.

#### **POSSIBILITY OF STORAGE / HANDLING:*