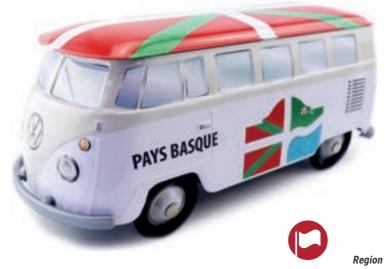

ter the Beetle. Practical and robust, it quickly established itself as a best-seller of the brand. The Combis strengthen the thirst for culture of their owner who loves to travel, some of them go on trips around the world. From an iconic vehicle, it is now highly coveted by Combi's lovers.



# **AN OFFICIAL PRODUCT**

FOOD PACKAGING MADE OF TINPLATE UNDER OFFICAL LICENCE





# THE CLASSICAL COLLECTION

# **THE COMBI VW\***









WHITE & TURQUOISE







STEEL BLUE & WHITE



**BLACK & DARK RED** 







**BROWN & BLUE** 

# THE CLASSICAL

# **THE COMBI VW\*** AN OFFICIAL PRODUCT













COLLECTION



**BLACK & WHITE** 

WHITE & RED



**ORANGE & WHITE** 





WHITE & NAVY BLUE



WHITE & BLUE









# THE DECORATED

# **THE COMBI VW\*** AN OFFICIAL PRODUCT



# COLLECTION

























# THE DECORATED COLLECTION

















# THE DECORATED

# COLLECTION

























# THE DECORATED COLLECTION

























# CHRISTIAN THE DECORATED COL COLLECTION





















# THE DECORATED COLLECTION

# **THE COMBI VW\*** AN OFFICIAL PRODUCT

**①** 















The Seventies















# THE DECORATED

# COLLECTION











Military



















# THE DECORATED COLLECTION

















# **PACKAGING CONCEPT**











PRODUCTION MINIMUM PER OPERATION:

10 000 ARTICLES.





FRONT VIEW

SIDE VIEW





**BACK VIEW** 

3/4 VIEW

# **TECHNICAL** INFORMATION

# **EXTERNAL DIMENSIONS OF THE BOX:**

227 X 96 X 100 MM.

# **METAL TICKNESS:**

0.23 MM.

# **NET WEIGHT:**

212 GR (ON AVERAGE).

# **CAPACITY:**

80 CM3

#