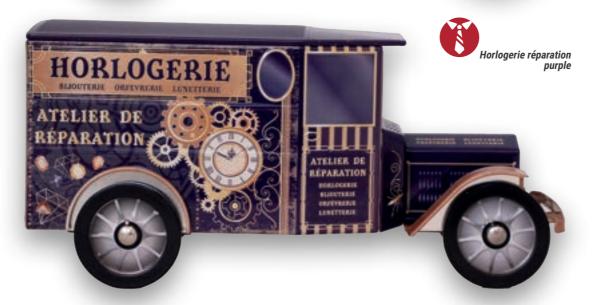

## THE D3A\*

THE ORIGINAL COLLECTION

211 X 87 X 105 MM

When we talk about old commercial vehicles, we think of the Citroën Type H or the Renault Estafette. But few people mention the "Pig's Nose", a nickname rightly given to the Peugeot D3. In 1950, Peugeot began to market its first traction vehicle. Named Peugeot D3A, it was quickly taken over by the various coachbuilders. Its inside comfort is kind of rough and rudimentary!

**SINCE 1950** 

AN CHEAP UTILITARY VAN, WITH A STRONG MECHANICAL CONDITION