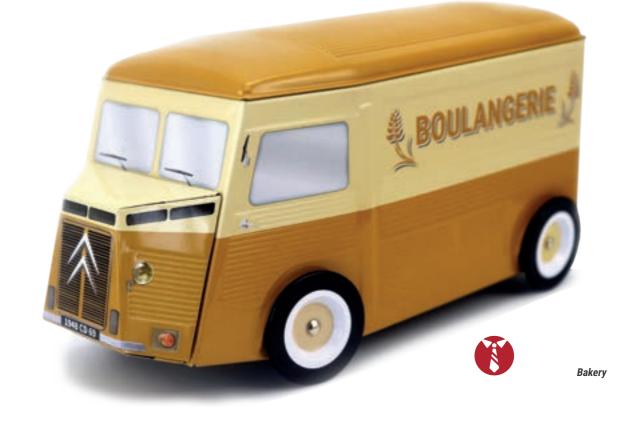

## THE TUB H\*

THE ORIGINAL COLLECTION

198 X 98 X 103 MM

Some call it «TUB», name used to qualify its short-lived ancestor. The truth is the type H, the first mass-produced front-wheel-drive van, extends its ancestor spirit. Presented in 1947 and marketed in June 1948, it became successful to artsans, merchants, hospitals, postal services and even villains... Little by little, the H type has invaded the roads of France.

SINCE 1948
THE TRAVELLING GROCER

COMMUNITY'S FAVORITE TRUCK