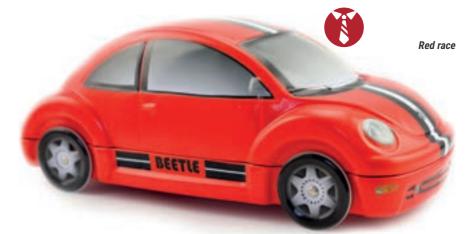

POSSIBILITY OF STORAGE / HANDLING:**

ST QUENTIN FALLAVIER (38), FRANCE





# THE BEST COMPACT CAR IN THE SHOW...

# **THE NEW BEETLE\***

THE ORIGINAL COLLECTION

228 X 86 X 93 MM

The New Beetle has become an icon of the automotive world in the same way as its ancestor the Volkswagen Beetle. An inimitable style with Californian influences which was the result of the extravagance and enthusiasm of creative people who were able to carry out their project from start to finish. Its aesthetic drew attention and made it a notable vehicle of its time.





# **AN OFFICIAL PRODUCT**

FOOD PACKAGING MADE OF TINPLATE UNDER OFFICAL LICENCE

OF THE SHOW





# THE CLASSICAL

COLLECTION

# THE NEW BEETLE\*

















# THE DECORATED COLLECTION

### THE NEW BEETLE\*

AN OFFICIAL PRODUCT

























## PACKAGING CONCEPT











PRODUCTION MINIMUM PER OPERATION:

10 000 ARTICLES.





FRONT VIEW

SIDE VIEW





**BACK VIEW** 

3/4 VIEW

## **TECHNICAL** INFORMATION

#### **EXTERNAL DIMENSIONS OF THE BOX:**

228 X 93 X 86 MM.

#### **METAL TICKNESS:**

0.25 MM.

#### **NET WEIGHT:**

197 GR (ON AVERAGE).

#### **CAPACITY:**

60 CM3

#### NUMBER OF PACKAGING PER DELIVERY BOX:

30 ARTICLES.

#### **DELIVERY BOX DIMENSIONS:**

58.4 X 24.5 X 47 CM.

#### **GROSS WEIGHT PER DELIVERY BOX:**

6.7 KG.

#### **DELIVERY BOX PER PALLET:**

HEIGHT 1,80 M: 18. HEIGHT 1,20 M: 12.

#### **NUMBER OF PACKAGING PER CONTAINER 40'HQ:**

30 960 ARTICLES.

#### NUMBER OF DELIVERY BOXES PER CONTAINER 40'HO:

1032 DELIVERY BOXES.

#### MADE IN:

CHINA.

#### **POSSIBILITY OF STORAGE / HAND