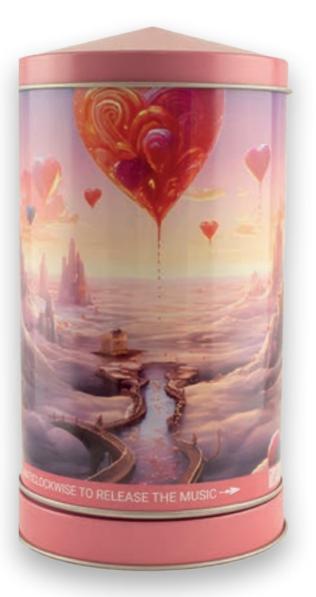

# THE MUSIC BOX

THE ORIGINAL COLLECTION

95 X 175 MM

ACCORDING TO YOUR DESIGN AND GIVE LIFE TO YOUR BOX!

# CHRISTIAN THE DECORATED COL COLLECTION

LA VIE EN ROSE **ROMANTIC BALLOON** 

LOVERS' COUNTRY

LOVERS' STROLL