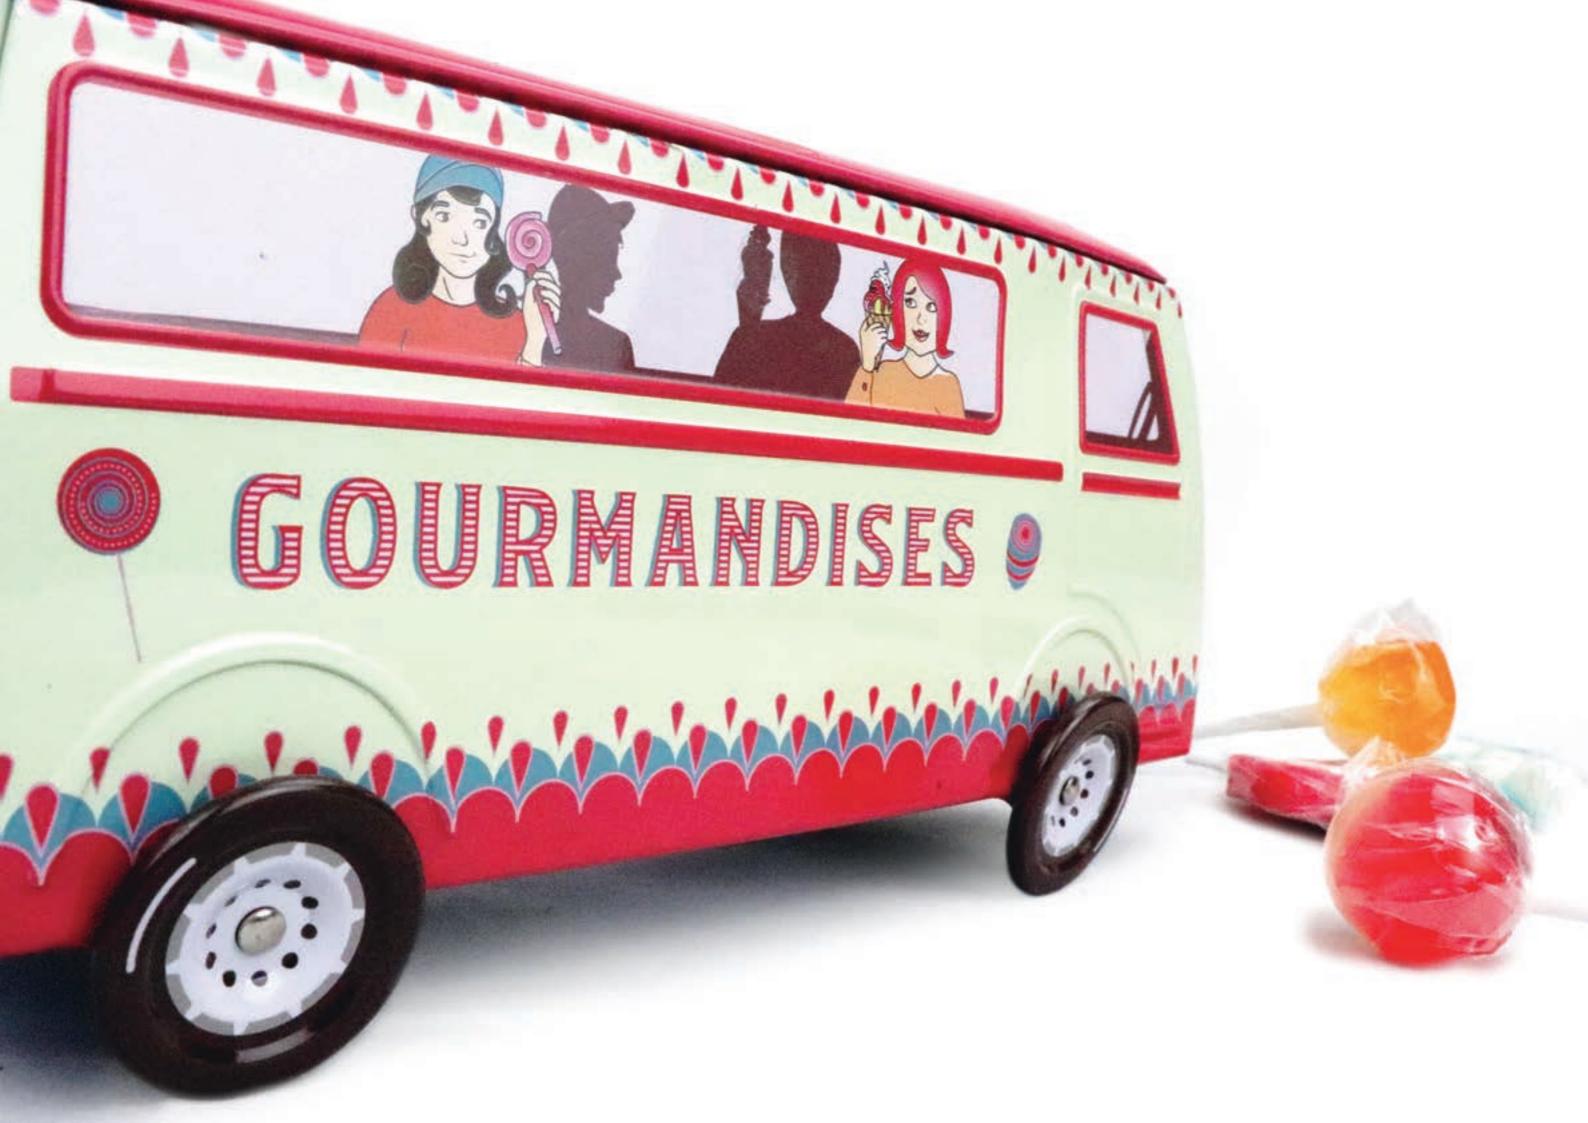

#### **NUMBER OF PACKAGING PER CONTAINER 40'HQ:**

30 900 ARTICLES.

#### NUMBER OF DELIVERY BOXES PER CONTAINER 40'HO:

515 DELIVERY BOXES.

#### MADE IN:

CHINA.

#### **POSSIBILITY OF STORAGE / HANDLING:**



# THE "PIGNOSE", A VINTAGE MASTERPIECE...

## THE D3A\*

THE ORIGINAL COLLECTION

211 X 87 X 105 MM

When we talk about old commercial vehicles, we think of the Citroën Type H or the Renault Estafette. But few people mention the "Pig's Nose", a nickname rightly given to the Peugeot D3. In 1950, Peugeot began to market its first traction vehicle. Named Peugeot D3A, it was quickly taken over by the various coachbuilders. Its inside comfort is kind of rough and rudimentary!

**SINCE 1950** 

AN CHEAP UTILITARY VAN, WITH A STRONG MECHANICAL CONDITION





#### **AN OFFICIAL PRODUCT**





## THE CLASSICAL COLLECTION





# MIXED COLORS









weetshop





## **PACKAGING CONCEPT**









**PRODUCTION MINIMUM PER OPERATION:** 

10 000 ARTICLES.









**BACK VIEW** 

## **TECHNICAL** INFORMATION

#### **EXTERNAL DIMENSIONS OF THE BOX:**

211 X 87 X 105 MM.

#### **METAL TICKNESS:**

0,23 MM.

**NET WEIGHT:** 

170 GR (ON AVERAGE).

**CAPACITY:** 

85 CM3

#### **NUMBER OF PACKAGING PER DELIVERY BOX:**

24 ARTICLES.

#### **DELIVERY BOX DIMENSIONS:**

52 X 22.3 X 46.4 CM.

#### **GROSS WEIGHT PER DELIVERY BOX:**

4,94 KG.

#### **DELIVERY BOX PER PALLET:**

HEIGHT 1,80 M: 18. HEIGHT 1,20 M: 12.

#### NUMBER OF PACKAGING PER CONTAINER 40'HQ:

31 440 ARTICLES.

#### **NUMBER OF DELIVERY BOXES PER CONTAINER 40'HQ:**

1310 DELIVERY BOXES.

MADE IN:

CHINA.

#### **POSSI