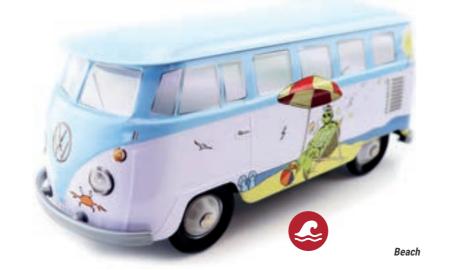

COMBI VW\***









WHITE & TURQUOISE







STEEL BLUE & WHITE



**BLACK & DARK RED** 







**BROWN & BLUE** 

# THE CLASSICAL

# **THE COMBI VW\*** AN OFFICIAL PRODUCT













COLLECTION



**BLACK & WHITE** 

WHITE & RED



**ORANGE & WHITE** 





WHITE & NAVY BLUE



WHITE & BLUE









# THE DECORATED

# **THE COMBI VW\*** AN OFFICIAL PRODUCT



# COLLECTION

























# THE DECORATED COLLECTION

















# THE DECORATED

# COLLECTION

























# THE DECORATED COLLECTION

























# CHRISTIAN THE DECORATED COL COLLECTION





















# THE DECORATED COLLECTION

# **THE COMBI VW\*** AN OFFICIAL PRODUCT

**①** 















The Seventies















# THE DECORATED

# COLLECTION











Military



















# THE DECORATED COLLECTION

















# **PACKAGING CONCEPT**











PRODUCTION MINIMUM PER OPERATION:

10 000 ARTICLES.





FRONT VIEW

SIDE VIEW





**BACK VIEW** 

3/4 VIEW

# **TECHNICAL** INFORMATION

# **EXTERNAL DIMENSIONS OF THE BOX:**

227 X 96 X 100 MM.

# **METAL TICKNESS:**

0.23 MM.

# **NET WEIGHT:**

212 GR (ON AVERAGE).

# **CAPACITY:**

80 CM3

# **NUMBER OF PACKAGING PER DELIVERY BOX:**

24 ARTICLES.

# **DELIVERY BOX DIMENSIONS:**

60.5 X 24.8 X 44 CM.

# **GROSS WEIGHT PER DELIVERY BOX:**

6 KG.

# **DELIVERY BOX PER PALLET:**

HEIGHT 1,80 M: 24. HEIGHT 1,20 M: 12.

# **NUMBER OF PACKAGING PER CONTAINER 40'HQ:**

26 784 ARTICLES.

# NUMBER OF DELIVERY BOXES PER CONTAINER 40'HO:

1116 DELIVERY BOXES.

# MADE IN:

CHINA.

# **POSSIBILITY OF STORAGE / H