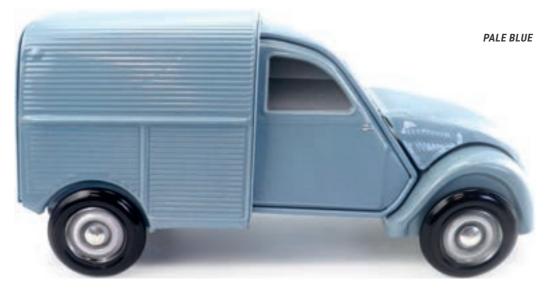

## NUMBER OF DELIVERY BOXES PER CONTAINER 40'HQ:

1050 DELIVERY BOXES.

#### MADE IN:

CHINA.

#### **POSSIBILITY OF STORAGE / HANDLING:**



# THE TWENTY CENTURY STYLISH LOOK...

## THE 2CV FOURGONNETTE\*

THE ORIGINAL COLLECTION

196 X 84 X 95 MM

The 2CV fourgonnette is the very first car with a front-wheel drive configuration. It became quickly iconic because of its close relatives from the 2CV, its qualities and its numerous derivatives from the 20th century. The 2CV fourgonnette has been back on stage during 3 decades from 1951 to 1977, date on which the Acadiane replaced it.

**SINCE 1951** 

A SMALL CAR REALLY HELPFUL AND DEFINITELY ECONOMICAL





### **AN OFFICIAL PRODUCT**





## THE CLASSICAL COLLECTION

## THE 2CV FOURGONNETTE\* AN OFFICIAL PRODUCT



# SOLID COLORS











## THE DECORATED COLLECTION

CITROËN

#### THE 2CV FOURGONNETTE\* **AN OFFICIAL PRODUCT**













Citroën service - white







#### THE 2CV FOURGONNETTE\* AN OFFICIAL PRODUCT

## PACKAGING CONCEPT









**PRODUCTION MINIMUM PER OPERATION:** 

10 000 ARTICLES.









3/4 VIEW

## **TECHNICAL** INFORMATION

#### **EXTERNAL DIMENSIONS OF THE BOX:**

196 X 84 X 95 MM.

#### **METAL TICKNESS:**

0.23 MM.

#### **NET WEIGHT:**

150 GR (ON AVERAGE).

#### **CAPACITY:**

50 CM3

#### NUMBER OF PACKAGING PER DELIVERY BOX:

30 ARTICLES.

#### **DELIVERY BOX DIMENSIONS:**

53.7 X 22,3 X 54.5 CM.

#### **GROSS WEIGHT PER DELIVERY BOX:**

5.38 KG.

#### **DELIVERY BOX PER PALLET:**

HEIGHT 1,80 M: 20. HEIGHT 1,20 M: 12.

#### **NUMBER OF PACKAGING PER CONTAINER 40'HQ:**

32 160 ARTICLES.