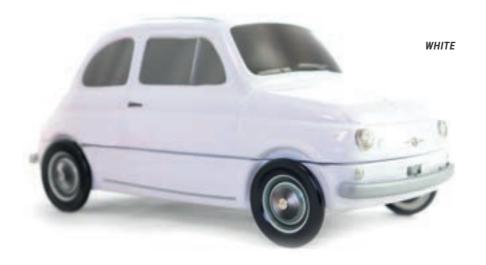

|
| THE BEETLE               | 40-45 | PRESENTATION             | 72-73 |                              |       |
| PRESENTATION             | 40-41 | THE CLASSICAL COLLECTION | 74-75 |                              |       |
| THE CLASSICAL COLLECTION | 42-43 | TECHNICAL INFORMATIONS   | 76-77 |                              |       |



# OVER 60 YEARS OF LEGENDARY STYLE...

# **THE FIAT 500\***

THE NEW COLLECTION

212 X 94 X 92 MM

Designed by Dante Giacosa and launched in July 1957, the Fiat 500 (or Cinquecento) is unmistakably Italian but 80% of sales took place outside of Italy. Adapted from the famous car, this tinplate box is designed for all kind of alimentary products: biscuits, sweets or even chocolates...







# THE CLASSICAL COLLECTION

# **THE FIAT 500\***























# THE CLASSICAL COLLECTION





TWO COLORS

















# THE DECORATED COLLECTION

















# COLLECTION

# THE FIAT 500\*

AN OFFICIAL PRODUCT









PRODUCTION MINIMUM PER OPERATION:

10 000 ARTICLES.





FRONT VIEW

SIDE VIEW





**BACK VIEW** 

# **TECHNICAL** INFORMATION

# **EXTERNAL DIMENSIONS OF THE BOX:**

212 X 94 X 92 MM.

# **METAL TICKNESS:**

0,25 MM.

# **CAPACITY:**

60 CM3

# **NET WEIGHT:**

145 GR (ON AVERAGE).

# **NUMBER OF PACKAGING PER DELIVERY BOX:**

30 ARTICLES.

# **DELIVERY BOX DIMENSIONS:**

60 X 23.5 X 50.5 CM.

# **GROSS WEIGHT PER DELIVERY BOX:**

5 KG.

# **DELIVERY BOX PER PALLET:**

HEIGHT 1,80 M: 24. HEIGHT 1,20 M: 12.

# NUMBER OF PACKAGING PER CONTAINER 40'HQ:

28 950 ARTICLES.

# NUMBER OF DELIVERY BOXES PER CONTAINER 40'HQ:

965 D