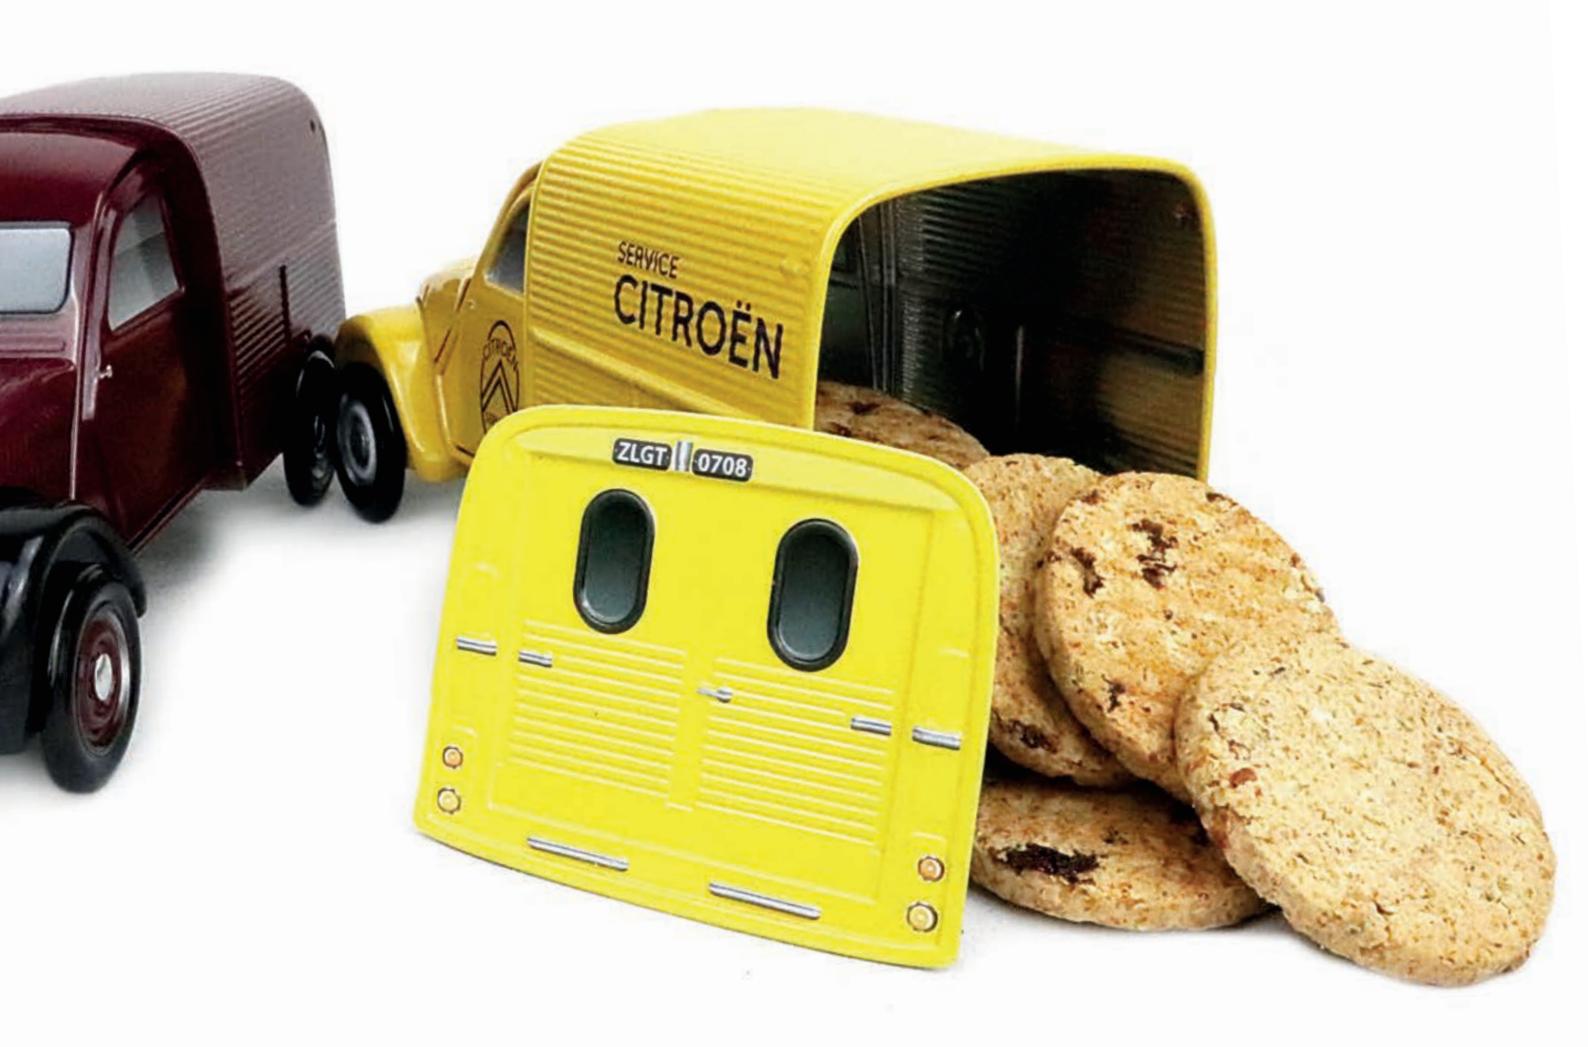

## THE 2CV FOURGONNETTE\*

THE ORIGINAL COLLECTION

196 X 84 X 95 MM

The 2CV fourgonnette is the very first car with a front-wheel drive configuration. It became quickly iconic because of its close relatives from the 2CV, its qualities and its numerous derivatives from the 20th century. The 2CV fourgonnette has been back on stage during 3 decades from 1951 to 1977, date on which the Acadiane replaced it.

## THE DECORATED COLLECTION

CITROËN

#### THE 2CV FOURGONNETTE\* **AN OFFICIAL PRODUCT**

Citroën service - white