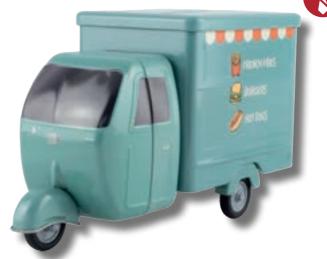

# THE APE **PIAGGIO\*** THE ORIGINAL COLLECTION 230 X 103 X 113 MM

The Ape piaggio is a three-wheeled utility vehicle from Italian manufacturer Piaggio, presented at the Milan International Fair in 1946. Production began in 1948, based on the Vespa2 scooter, with handlebars and a single, streamlined steering wheel at the front and a loading platform at the

# THE APE PIAGGIO\* AN OFFICIAL PRODUCT

ITALIAN PASTA

PIZZA

HOT DOG BURGERS

DONUTS