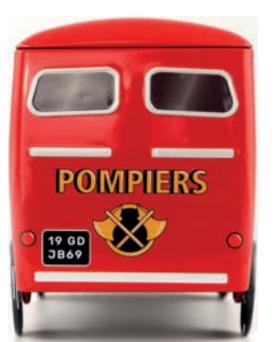

## PACKAGING CONCEPT

**PRODUCTION MINIMUM PER OPERATION:** 

10 000 ARTICLES.

FRONT VIEW

SIDE VIEW

3/4 VIEW

**BACK VIEW** 