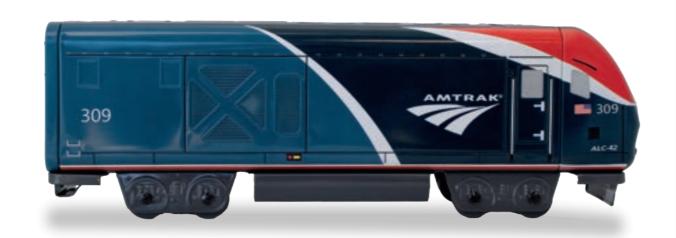

#### THE AMTRAK TRAIN\*

THE ORIGINAL COLLECTION

274 X 63 X 89 MM

The Amtrak train is the national passenger railroad company of the United States. It operates inter-city rail service in 46 of the 48 contiguous U.S. states and three Canadian provinces. Amtrak is a portmanteau of the words America and trak, the latter itself a sensational spelling of track.

# THE CLASSICAL COLLECTION

# SOLID COLORS

Original model