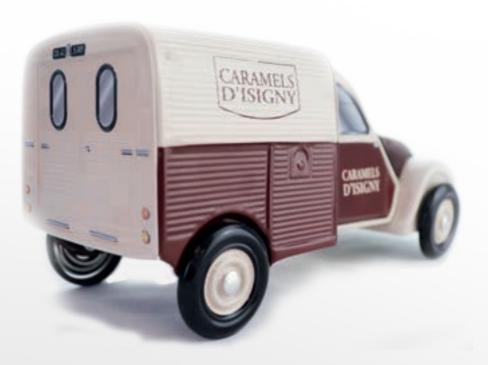

## THE TUB H\*

THE ORIGINAL COLLECTION

198 X 98 X 103 MM

Some call it «TUB», name used to qualify its short-lived ancestor. The truth is the type H, the first mass-produced front-wheel-drive van, extends its ancestor spirit. Presented in 1947 and marketed in June 1948, it became successful to artsans, merchants, hospitals, postal services and even villains... Little by little, the H type has invaded the roads of France.

SINCE 1948
THE TRAVELLING GROCER

COMMUNITY'S FAVORITE TRUCK