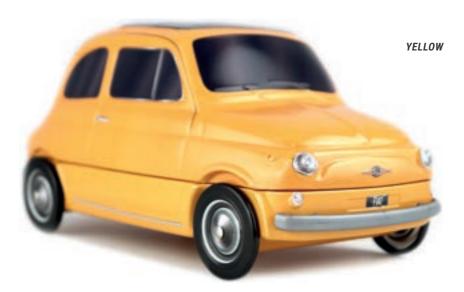

# THE CLASSICAL COLLECTION

TWO COLORS

# SOLID COLORS

LIGHT BLUE

GREEN

DARK BLUE

BLUE

# THE CLASSICAL COLLECTION

RED AND WHITE

GREEN AND WHITE