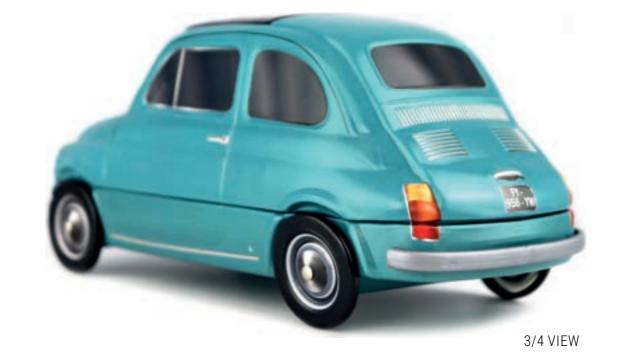

# THE FIAT 500\*

AN OFFICIAL PRODUCT

PRODUCTION MINIMUM PER OPERATION:

10 000 ARTICLES.

FRONT VIEW

SIDE VIEW

**BACK VIEW** 