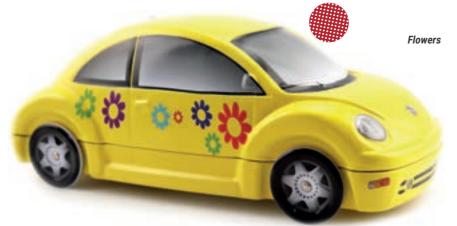

ILITY OF STORAGE / HANDLING:**

ST QUENTIN FALLAVIER (38), FRANCE





# THE BEST COMPACT CAR IN THE SHOW...

# **THE NEW BEETLE\***

THE ORIGINAL COLLECTION

228 X 86 X 93 MM

The New Beetle has become an icon of the automotive world in the same way as its ancestor the Volkswagen Beetle. An inimitable style with Californian influences which was the result of the extravagance and enthusiasm of creative people who were able to carry out their project from start to finish. Its aesthetic drew attention and made it a notable vehicle of its time.





# **AN OFFICIAL PRODUCT**

FOOD PACKAGING MADE OF TINPLATE UNDER OFFICAL LICENCE

OF THE SHOW





# THE CLASSICAL

COLLECTION

# THE NEW BEETLE\*

















# THE DECORATED COLLECTION

### THE NEW BEETLE\*

AN OFFICIAL PRODUCT

























## PACKAGING CONCEPT











PRODUCTION MINIMUM PER OPERATION:

10 000 ARTICLES.





FRONT VIEW

SIDE VIEW





**BACK VIEW** 

3/4 VIEW

## **TECHNICAL** INFORMATION

#### **EXTERNAL DIMENSIONS OF THE BOX:**

228 X 93 X 86 MM.

#### **METAL TICKNESS:**

0.25 MM.

#### **NET WEIGHT:**

197 GR (ON AVERAGE).

#### **CAPACITY:**

60 CM3

#### NUMBER OF PACKAGING PER DELIVERY BOX:

30 ARTICLES.

#### **DELIVERY BOX DIMENSIONS:**

58.4 X 24.5 X 47 CM.

#### **GROSS WEIGHT PER DELIVERY BOX:**

6.7 KG.

#### **DELIVERY BOX PER PALLET:**

HEIGHT 1,80 M: 18. HEIGHT 1,20 M: 12.

#### **NUMBER OF PACKAGING PER CONTAINER 40'HQ:**

30 960 ARTICLES.

#### NUMBER OF DELIVERY BOXES PER CONTAINER 40'HO:

1032 DELIVERY BOXES.

#### MADE IN:

CHINA.

#### **POSSIBILITY OF STORAGE / HANDLING:*