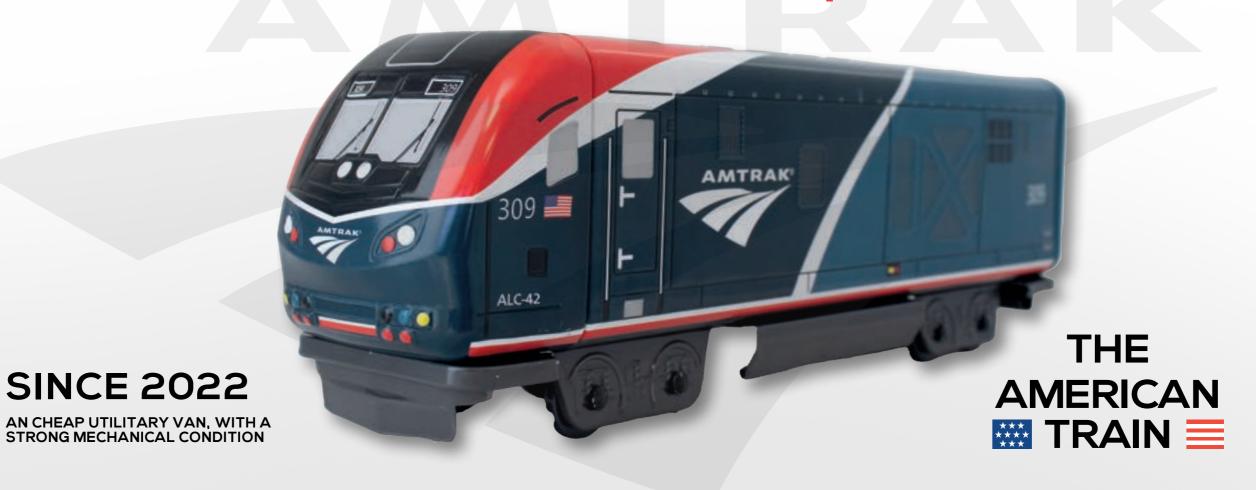

## THE NATIONAL RAILROAD PASSENGER CORPORATION...

#### THE AMTRAK TRAIN\*

THE ORIGINAL COLLECTION

274 X 63 X 89 MM

The Amtrak train is the national passenger railroad company of the United States. It operates inter-city rail service in 46 of the 48 contiguous U.S. states and three Canadian provinces. Amtrak is a portmanteau of the words America and trak, the latter itself a sensational spelling of track.