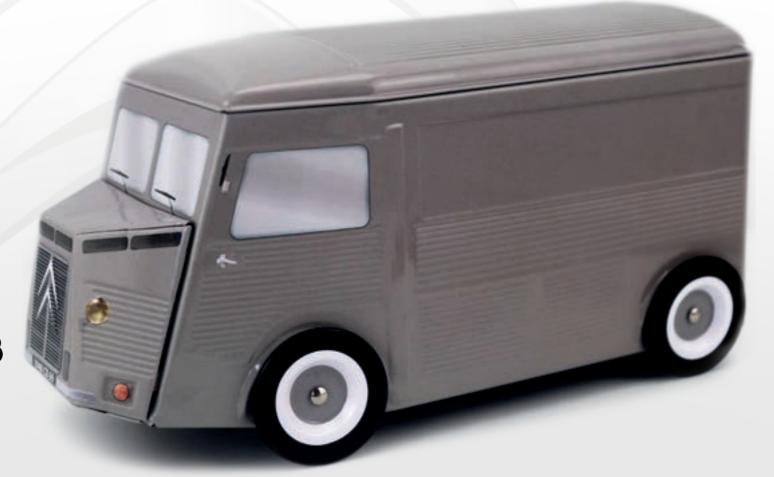

## THE TUB H\*

THE ORIGINAL COLLECTION

198 X 98 X 103 MM

Some call it «TUB», name used to qualify its short-lived ancestor. The truth is the type H, the first mass-produced front-wheel-drive van, extends its ancestor spirit. Presented in 1947 and marketed in June 1948, it became successful to artsans, merchants, hospitals, postal services and even villains... Little by little, the H type has invaded the roads of France.

SINCE 1948
THE TRAVELLING GROCER

COMMUNITY'S FAVORITE TRUCK