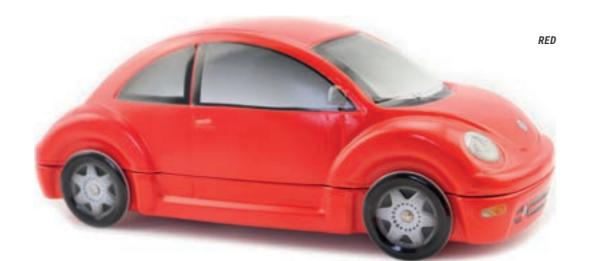

# **THE NEW BEETLE\***

THE ORIGINAL COLLECTION

228 X 86 X 93 MM

The New Beetle has become an icon of the automotive world in the same way as its ancestor the Volkswagen Beetle. An inimitable style with Californian influences which was the result of the extravagance and enthusiasm of creative people who were able to carry out their project from start to finish. Its aesthetic drew attention and made it a notable vehicle of its time.

# **AN OFFICIAL PRODUCT**

FOOD PACKAGING MADE OF TINPLATE UNDER OFFICAL LICENCE

OF THE SHOW