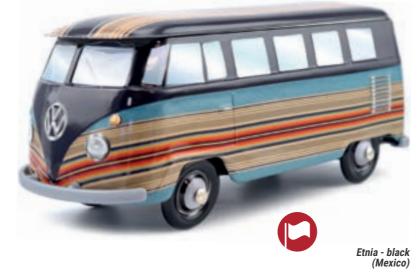

r owner who loves to travel, some of them go on trips around the world. From an iconic vehicle, it is now highly coveted by Combi's lovers.



# **AN OFFICIAL PRODUCT**

FOOD PACKAGING MADE OF TINPLATE UNDER OFFICAL LICENCE





# THE CLASSICAL COLLECTION

# **THE COMBI VW\***









WHITE & TURQUOISE







STEEL BLUE & WHITE



**BLACK & DARK RED** 







**BROWN & BLUE** 

# THE CLASSICAL

# **THE COMBI VW\*** AN OFFICIAL PRODUCT













COLLECTION



**BLACK & WHITE** 

WHITE & RED



**ORANGE & WHITE** 





WHITE & NAVY BLUE



WHITE & BLUE









# THE DECORATED

# **THE COMBI VW\*** AN OFFICIAL PRODUCT



# COLLECTION

























# THE DECORATED COLLECTION

















# THE DECORATED

# COLLECTION

























# THE DECORATED COLLECTION

























# CHRISTIAN THE DECORATED COL COLLECTION





















# THE DECORATED COLLECTION

# **THE COMBI VW\*** AN OFFICIAL PRODUCT

**①** 















The Seventies















# THE DECORATED

# COLLECTION











Military



















# THE DECORATED COLLECTION

















# **PACKAGING CONCEPT**











PRODUCTION MINIMUM PER OPERATION:

10 000 ARTICLES.





FRONT VIEW

SIDE VIEW





**BACK VIEW** 

3/4 VIEW

# **TECHNICAL** INFORMATION

# **EXTERNAL DIMENSIONS OF THE BOX:**

227 X 96 X 100 MM.

# **METAL TICKNESS:**

0.23 MM.

# **NET WEIGHT:**

212 GR (ON AVERAGE).

# **CAPACITY:**

80 CM3

# **NUMBER OF PACKAGING PER DELIVERY BOX:**

24 ARTICLES.

# **DELIVERY BOX DIMENSIONS:**

60.5 X 24.8 X 44 CM.

# **GROSS WEIGHT PER DELIVERY BOX:**

6