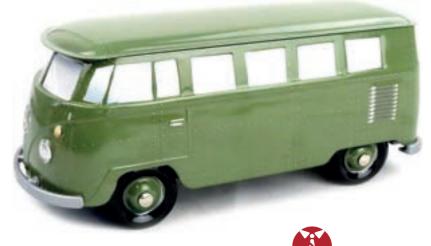

# THE CLASSICAL COLLECTION

# **THE COMBI VW\***

WHITE & TURQUOISE

STEEL BLUE & WHITE

**BLACK & DARK RED** 

**BROWN & BLUE** 