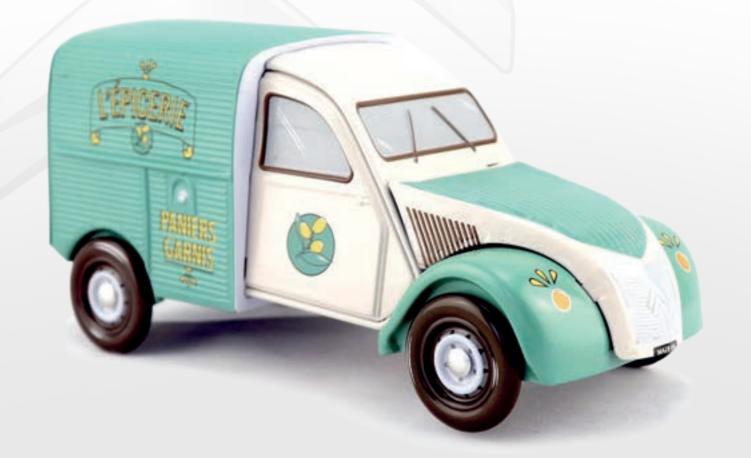

## THE 2CV FOURGONNETTE\*

THE ORIGINAL COLLECTION

196 X 84 X 95 MM

The 2CV fourgonnette is the very first car with a front-wheel drive configuration. It became quickly iconic because of its close relatives from the 2CV, its qualities and its numerous derivatives from the 20th century. The 2CV fourgonnette has been back on stage during 3 decades from 1951 to 1977, date on which the Acadiane replaced it.

## THE DECORATED COLLECTION

CITROËN

#### THE 2CV FOURGONNETTE\* **AN OFFICIAL PRODUCT**

Citroën service - white