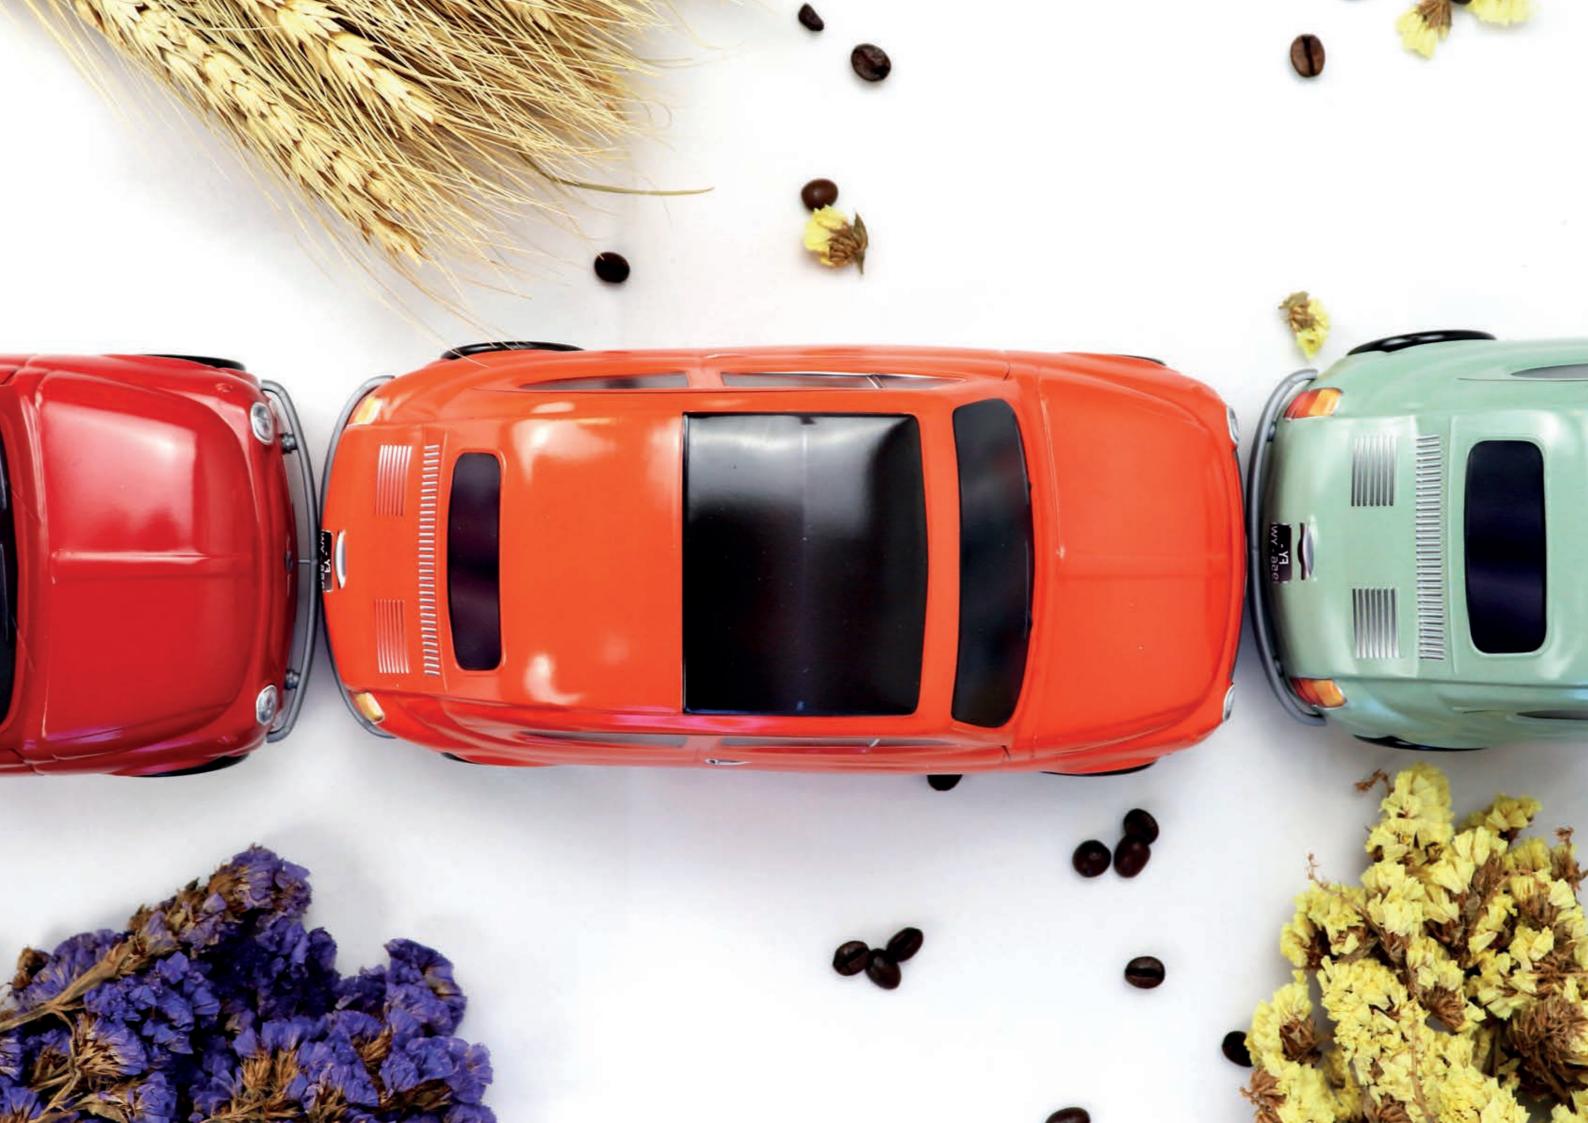

# **THE FIAT 500\***

THE NEW COLLECTION

212 X 94 X 92 MM

Designed by Dante Giacosa and launched in July 1957, the Fiat 500 (or Cinquecento) is unmistakably Italian but 80% of sales took place outside of Italy. Adapted from the famous car, this tinplate box is designed for all kind of alimentary products: biscuits, sweets or even chocolates...