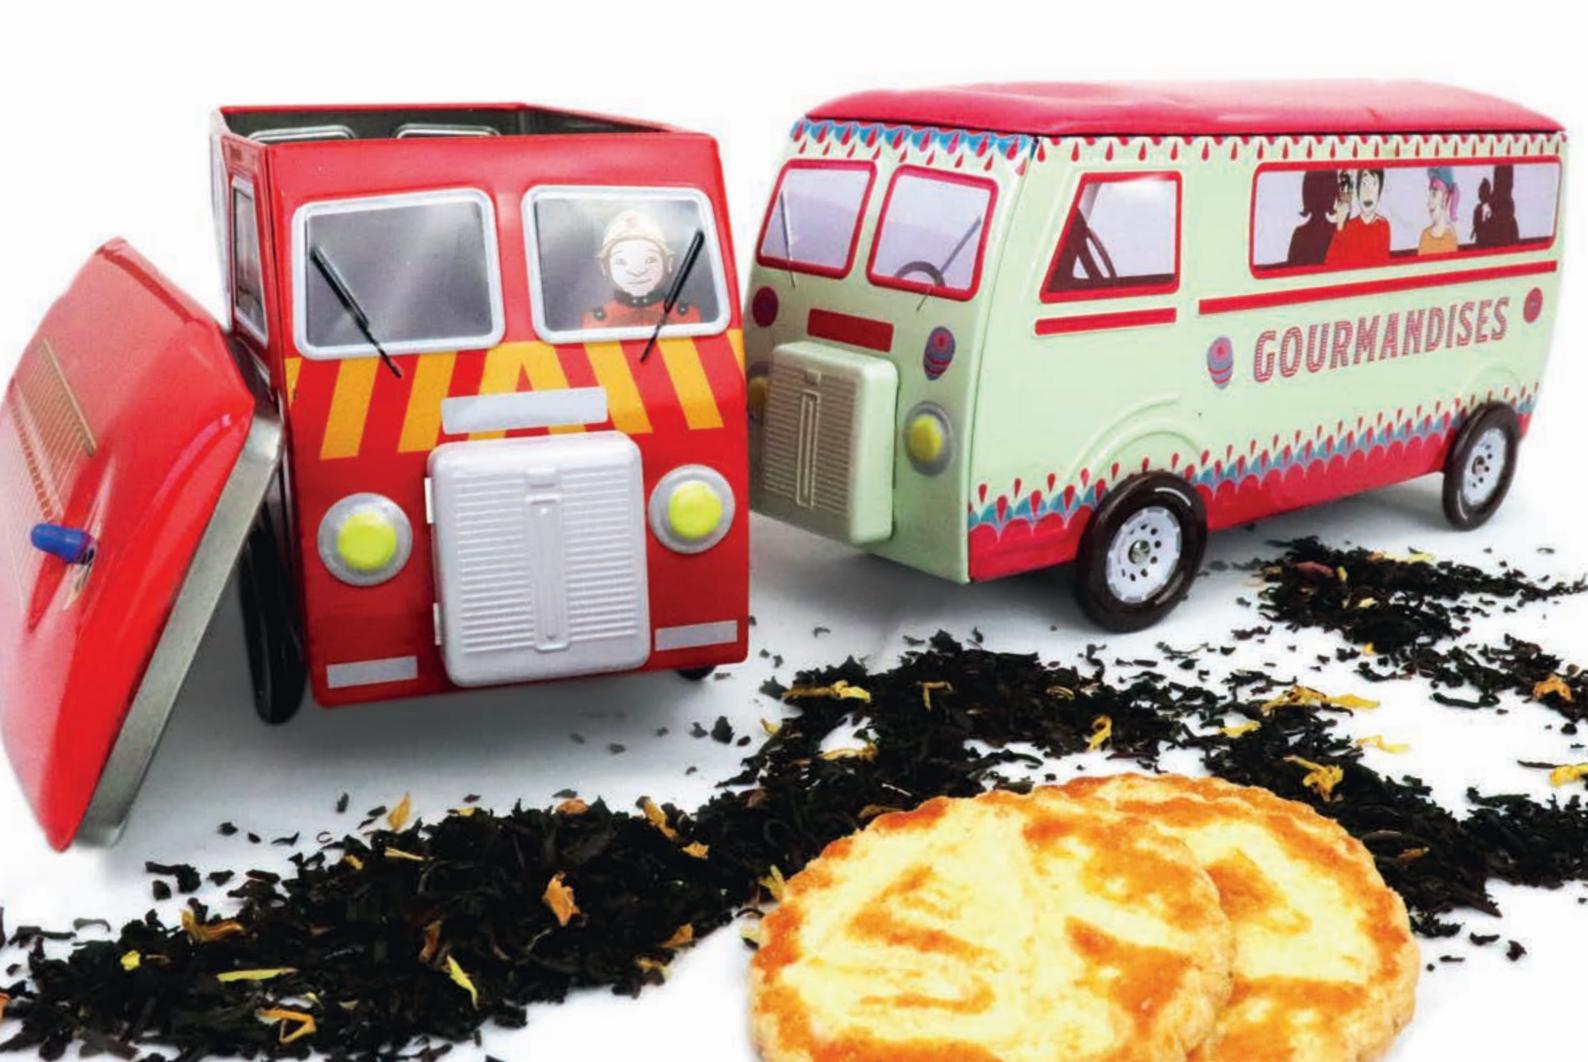

#### THE SCHOOL BUS\*

THE ORIGINAL COLLECTION

276 X 77 X 88 MM

The legendary school bus is a timeless icon in the world of transportation, celebrated for its timeless design and enduring charm. With its unmistakable silhouette and simple yet elegant lines, the school bus has captured the hearts of millions worldwide. Its origins trace back to a bygone era, yet its appeal remains timeless, a testament to its enduring legacy. From its humble beginnings to its widespread cultural impact, the school bus has left an indelible mark on the transportation landscape, earning its place in history as one of the most beloved vehicles of all time.

#### **AN OFFICIAL PRODUCT**

## THE TUB H\*

THE ORIGINAL COLLECTION

198 X 98 X 103 MM

Some call it «TUB», name used to qualify its short-lived ancestor. The truth is the type H, the first mass-produced front-wheel-drive van, extends its ancestor spirit. Presented in 1947 and marketed in June 1948, it became successful to artsans, merchants, hospitals, postal services and even villains... Little by little, the H type has invaded the roads of France.

SINCE 1948
THE TRAVELLING GROCER

COMMUNITY'S FAVORITE TRUCK