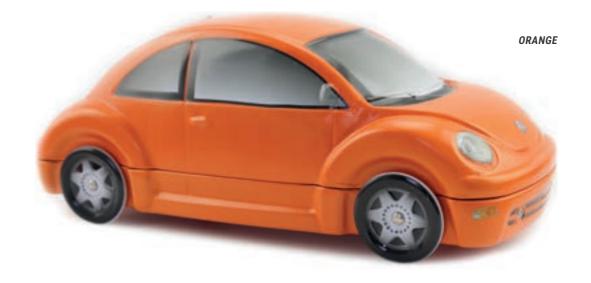

F DELIVERY BOXES PER CONTAINER 40'HO:

1116 DELIVERY BOXES.

# MADE IN:

CHINA.

# **POSSIBILITY OF STORAGE / HANDLING:**

ST QUENTIN FALLAVIER (38), FRANCE





# THE BEST COMPACT CAR IN THE SHOW...

# **THE NEW BEETLE\***

THE ORIGINAL COLLECTION

228 X 86 X 93 MM

The New Beetle has become an icon of the automotive world in the same way as its ancestor the Volkswagen Beetle. An inimitable style with Californian influences which was the result of the extravagance and enthusiasm of creative people who were able to carry out their project from start to finish. Its aesthetic drew attention and made it a notable vehicle of its time.





# **AN OFFICIAL PRODUCT**

FOOD PACKAGING MADE OF TINPLATE UNDER OFFICAL LICENCE

OF THE SHOW





# THE CLASSICAL

COLLECTION

# THE NEW BEETLE\*

















# THE DECORATED COLLECTION

### THE NEW BEETLE\*

AN OFFICIAL PRODUCT

























## PACKAGING CONCEPT











PRODUCTION MINIMUM PER OPERATION:

10 000 ARTICLES.





FRONT VIEW

SIDE VIEW





**BACK VIEW** 

3/4 VIEW

## **TECHNICAL** INFORMATION

#### **EXTERNAL DIMENSIONS OF THE BOX:**

228 X 93 X 86 MM.

#### **METAL TICKNESS:**

0.25 MM.

#### **NET WEIGHT:**

197 GR (ON AVERAGE).

#### **CAPACITY:**

60 CM3

#### NUMBER OF PACKAGING PER DELIVERY BOX:

30 ARTICLES.

#### **DELIVERY BOX DIMENSIONS:**

58.4 X 24.5 X 47 CM.

#### **GROSS WEIGHT PER DELIVERY BOX:**

6.7 KG.

#### **DELIVERY BOX PER PALLET:**

HEIGHT 1,80 M: 18. HEIGHT 1,20 M: 12.

#### **NUMBER OF PACKAGING PER CONTAINER 40'HQ:**

30 960 ARTICLES.

#### NUMBER OF DELIVERY BOXES PER CONTAINER 40'H