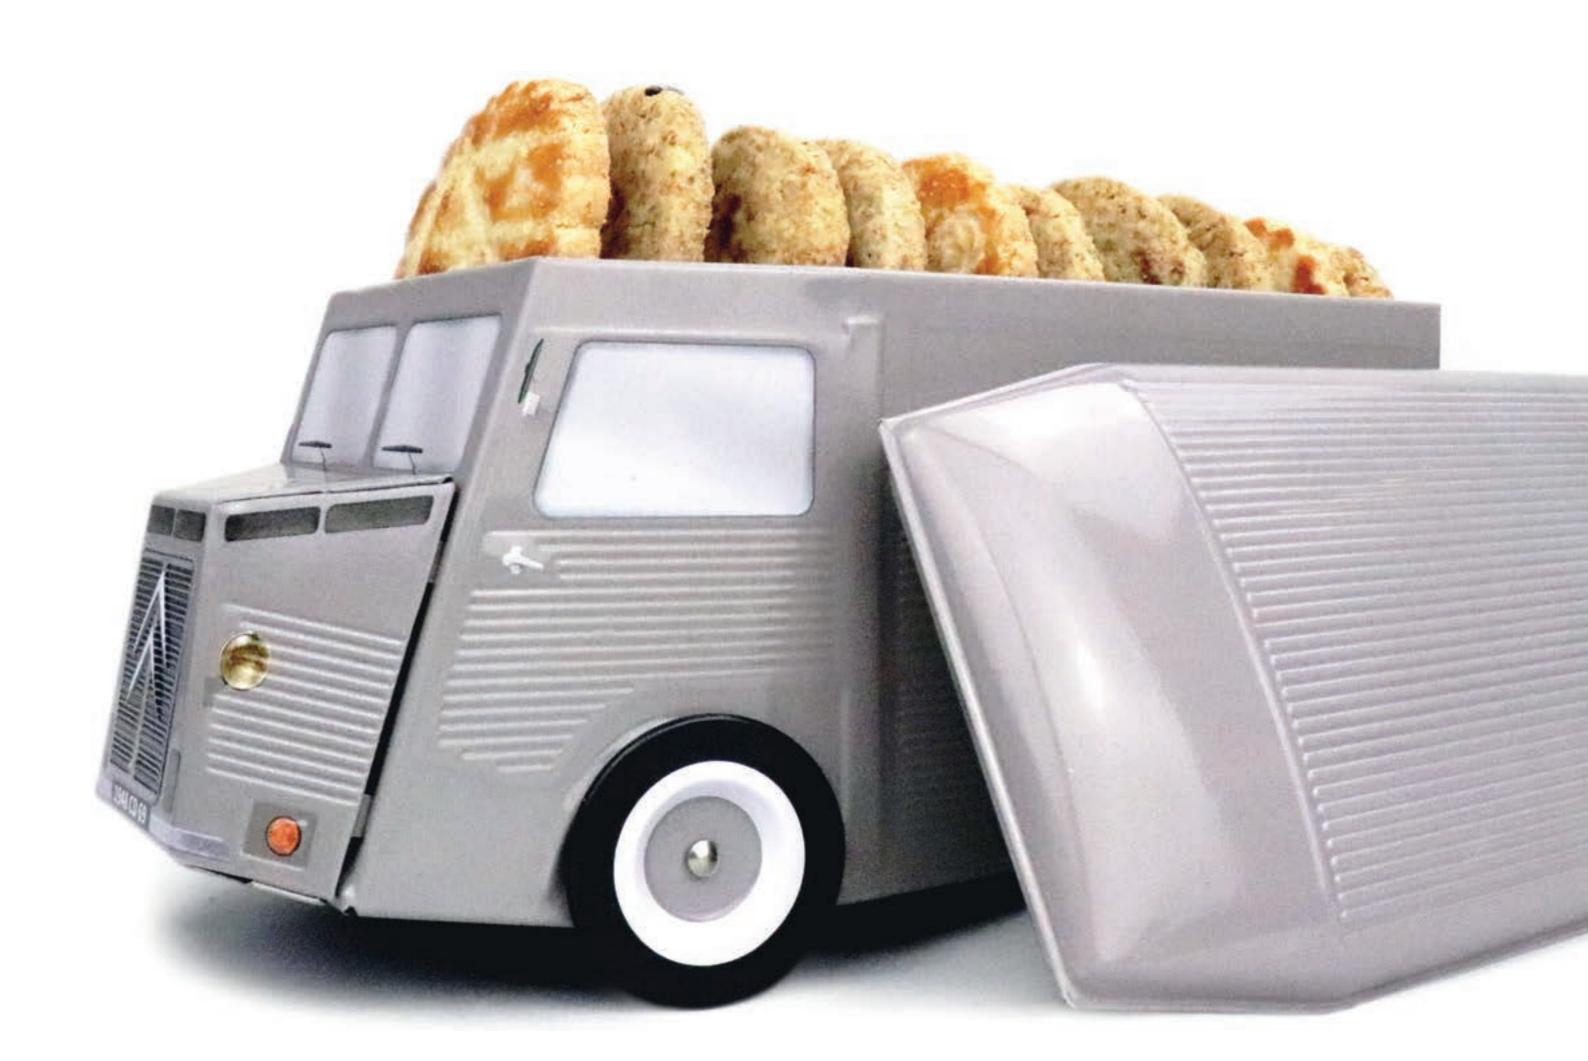

## THE TUB H\*

THE ORIGINAL COLLECTION

198 X 98 X 103 MM

Some call it «TUB», name used to qualify its short-lived ancestor. The truth is the type H, the first mass-produced front-wheel-drive van, extends its ancestor spirit. Presented in 1947 and marketed in June 1948, it became successful to artsans, merchants, hospitals, postal services and even villains... Little by little, the H type has invaded the roads of France.

SINCE 1948
THE TRAVELLING GROCER

COMMUNITY'S FAVORITE TRUCK

## PACKAGING CONCEPT

**PRODUCTION MINIMUM PER OPERATION:** 

10 000 ARTICLES.

FRONT VIEW

**BACK VIEW** 

3/4 VIEW