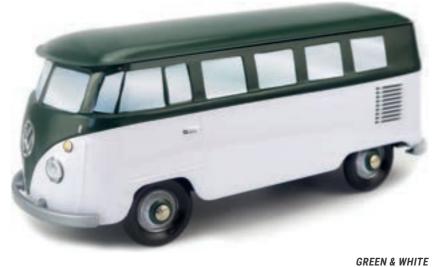

# **THE COMBI VW\***

WHITE & TURQUOISE

STEEL BLUE & WHITE

**BLACK & DARK RED** 

**BROWN & BLUE** 