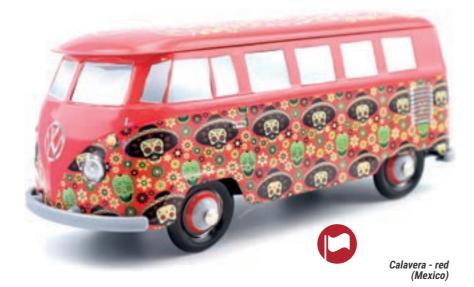

engthen the thirst for culture of their owner who loves to travel, some of them go on trips around the world. From an iconic vehicle, it is now highly coveted by Combi's lovers.



# **AN OFFICIAL PRODUCT**

FOOD PACKAGING MADE OF TINPLATE UNDER OFFICAL LICENCE





# THE CLASSICAL COLLECTION

# **THE COMBI VW\***









WHITE & TURQUOISE







STEEL BLUE & WHITE



**BLACK & DARK RED** 







**BROWN & BLUE** 

# THE CLASSICAL

# **THE COMBI VW\*** AN OFFICIAL PRODUCT













COLLECTION



**BLACK & WHITE** 

WHITE & RED



**ORANGE & WHITE** 





WHITE & NAVY BLUE



WHITE & BLUE









# THE DECORATED

# **THE COMBI VW\*** AN OFFICIAL PRODUCT



# COLLECTION

























# THE DECORATED COLLECTION

















# THE DECORATED

# COLLECTION

























# THE DECORATED COLLECTION

























# CHRISTIAN THE DECORATED COL COLLECTION





















# THE DECORATED COLLECTION

# **THE COMBI VW\*** AN OFFICIAL PRODUCT

**①** 















The Seventies















# THE DECORATED

# COLLECTION











Military



















# THE DECORATED COLLECTION

















# **PACKAGING CONCEPT**











PRODUCTION MINIMUM PER OPERATION:

10 000 ARTICLES.





FRONT VIEW

SIDE VIEW





**BACK VIEW** 

3/4 VIEW

# **TECHNICAL** INFORMATION

# **EXTERNAL DIMENSIONS OF THE BOX:**

227 X 96 X 100 MM.

# **METAL TICKNESS:**

0.23 MM.

# **NET WEIGHT:**

212 GR (ON AVERAGE).

# **CAPACITY:**

80 CM3

# **NUMBER OF PACKAGING PER DELIVERY BOX:**

24 ARTICLES.

# **DELIVERY BOX DIMENSIONS:**

60.5 X 24.8 X 44 CM.

#