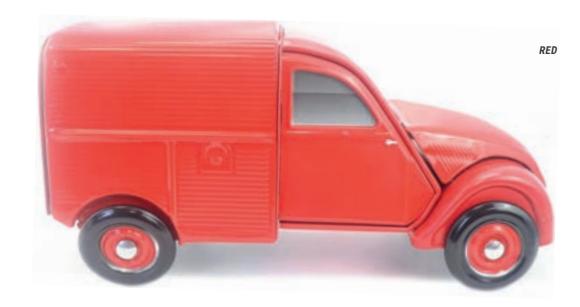

## THE 2CV FOURGONNETTE\*

THE ORIGINAL COLLECTION

196 X 84 X 95 MM

The 2CV fourgonnette is the very first car with a front-wheel drive configuration. It became quickly iconic because of its close relatives from the 2CV, its qualities and its numerous derivatives from the 20th century. The 2CV fourgonnette has been back on stage during 3 decades from 1951 to 1977, date on which the Acadiane replaced it.

## THE CLASSICAL COLLECTION

# SOLID COLORS