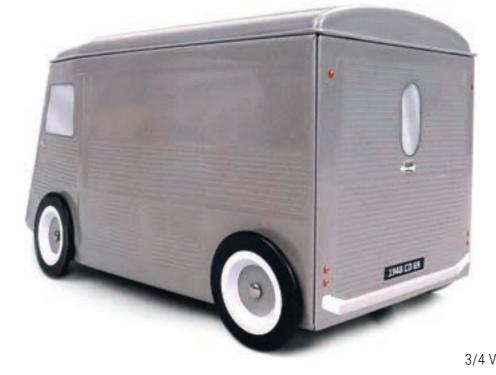

## THE TUB H\*

THE ORIGINAL COLLECTION

198 X 98 X 103 MM

Some call it «TUB», name used to qualify its short-lived ancestor. The truth is the type H, the first mass-produced front-wheel-drive van, extends its ancestor spirit. Presented in 1947 and marketed in June 1948, it became successful to artsans, merchants, hospitals, postal services and even villains... Little by little, the H type has invaded the roads of France.

SINCE 1948
THE TRAVELLING GROCER

COMMUNITY'S FAVORITE TRUCK