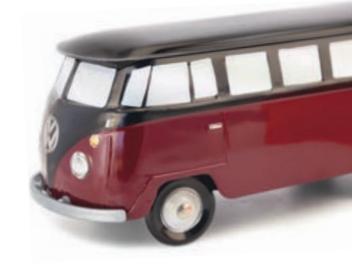

# **THE COMBI VW\***

WHITE & TURQUOISE

STEEL BLUE & WHITE

**BLACK & DARK RED** 

**BROWN & BLUE** 