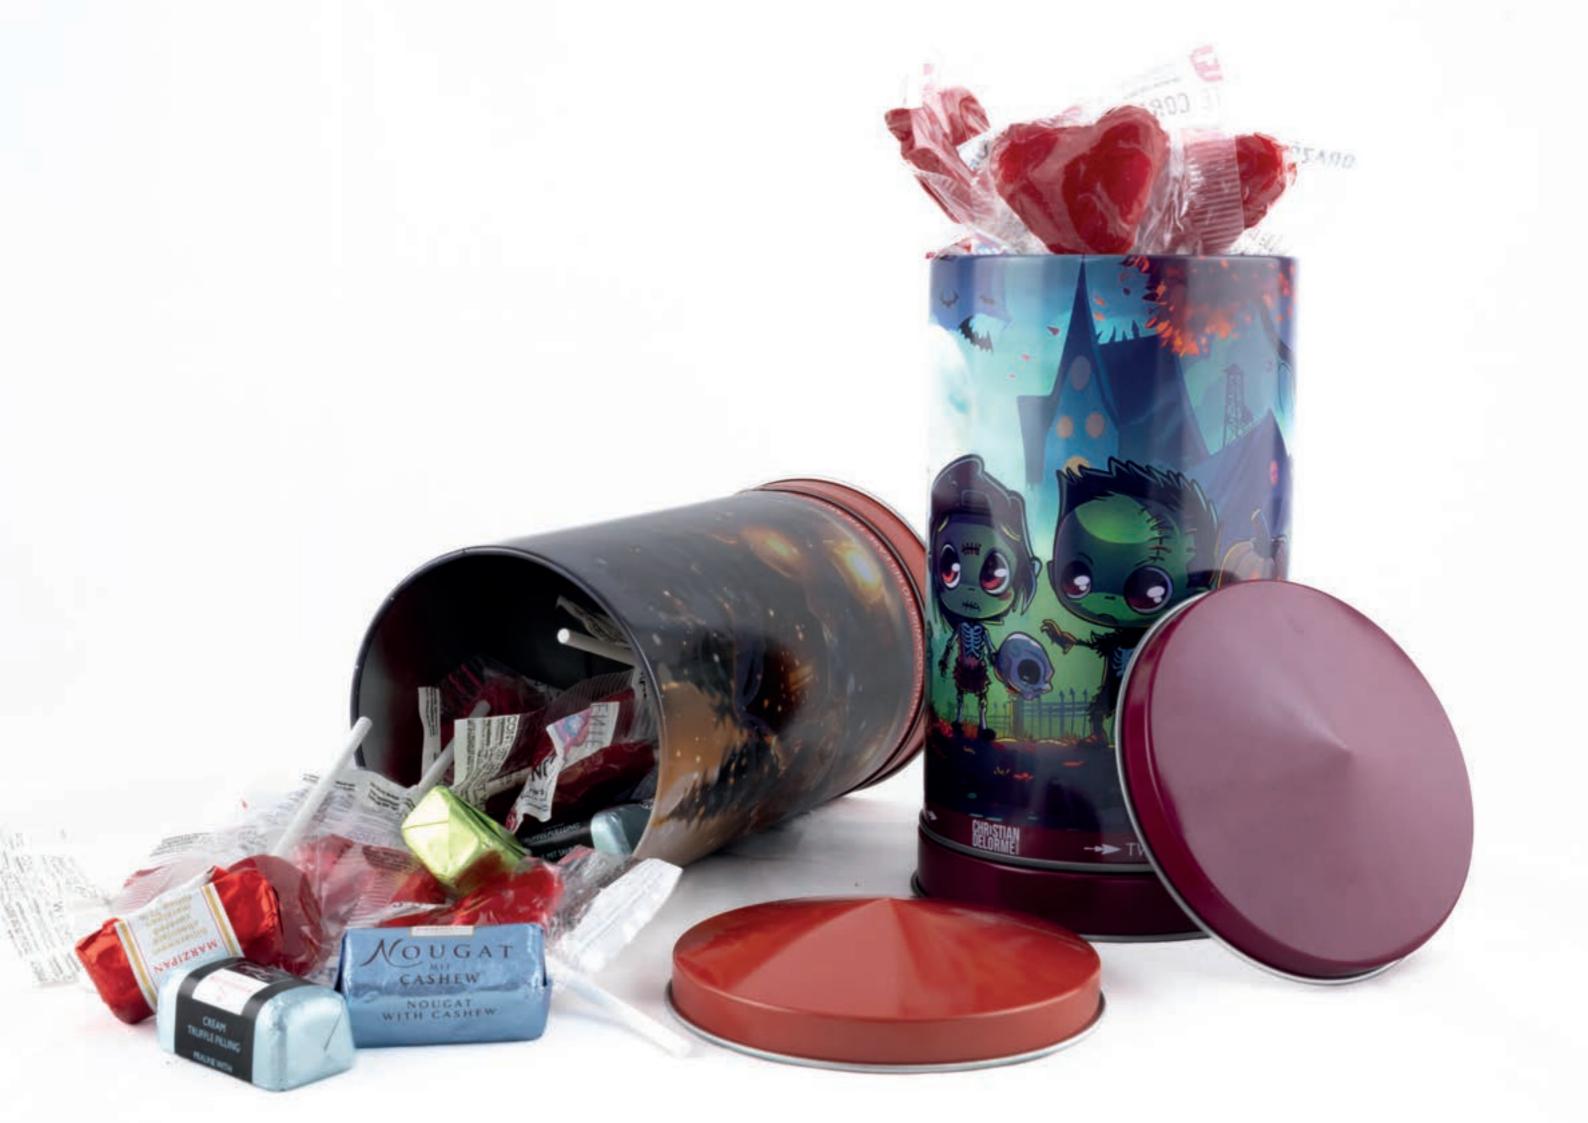

# THE MUSIC BOX

THE ORIGINAL COLLECTION

95 X 175 MM

ACCORDING TO YOUR DESIGN AND GIVE LIFE TO YOUR BOX!

# CHRISTIAN DELORMENS

CANDY WORLD YELLOW FANTASY CASTLE

CANDY WORLD ORANGE

HIDDEN CATS