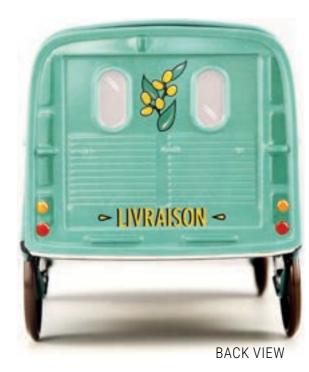

## THE TUB H\*

THE ORIGINAL COLLECTION

198 X 98 X 103 MM

Some call it «TUB», name used to qualify its short-lived ancestor. The truth is the type H, the first mass-produced front-wheel-drive van, extends its ancestor spirit. Presented in 1947 and marketed in June 1948, it became successful to artsans, merchants, hospitals, postal services and even villains... Little by little, the H type has invaded the roads of France.

SINCE 1948
THE TRAVELLING GROCER

COMMUNITY'S FAVORITE TRUCK