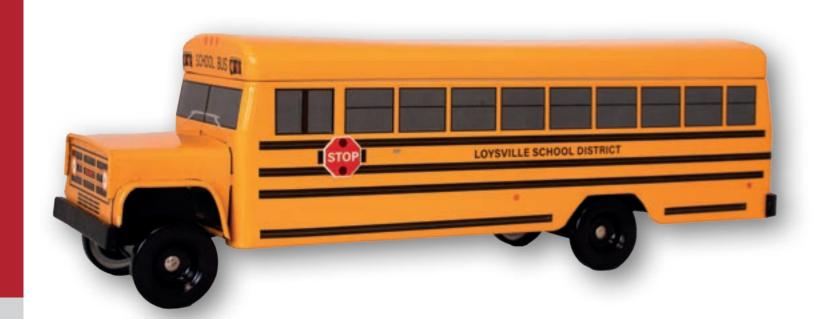

#### THE SCHOOL BUS\*

THE ORIGINAL COLLECTION

276 X 77 X 88 MM

The legendary school bus is a timeless icon in the world of transportation, celebrated for its timeless design and enduring charm. With its unmistakable silhouette and simple yet elegant lines, the school bus has captured the hearts of millions worldwide. Its origins trace back to a bygone era, yet its appeal remains timeless, a testament to its enduring legacy. From its humble beginnings to its widespread cultural impact, the school bus has left an indelible mark on the transportation landscape, earning its place in history as one of the most beloved vehicles of all time.

# THE CLASSICAL COLLECTION

Original model