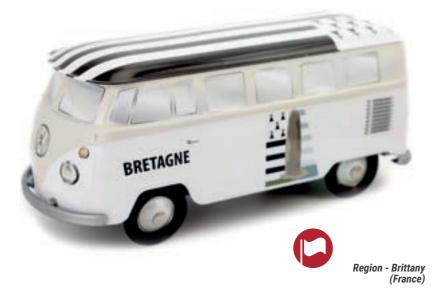

l after the Beetle. Practical and robust, it quickly established itself as a best-seller of the brand. The Combis strengthen the thirst for culture of their owner who loves to travel, some of them go on trips around the world. From an iconic vehicle, it is now highly coveted by Combi's lovers.



# **AN OFFICIAL PRODUCT**

FOOD PACKAGING MADE OF TINPLATE UNDER OFFICAL LICENCE





# THE CLASSICAL COLLECTION

# **THE COMBI VW\***









WHITE & TURQUOISE







STEEL BLUE & WHITE



**BLACK & DARK RED** 







**BROWN & BLUE** 

# THE CLASSICAL

# **THE COMBI VW\*** AN OFFICIAL PRODUCT













COLLECTION



**BLACK & WHITE** 

WHITE & RED



**ORANGE & WHITE** 





WHITE & NAVY BLUE



WHITE & BLUE









# THE DECORATED

# **THE COMBI VW\*** AN OFFICIAL PRODUCT



# COLLECTION

























# THE DECORATED COLLECTION

















# THE DECORATED

# COLLECTION

























# THE DECORATED COLLECTION

























# CHRISTIAN THE DECORATED COL COLLECTION





















# THE DECORATED COLLECTION

# **THE COMBI VW\*** AN OFFICIAL PRODUCT

**①** 















The Seventies















# THE DECORATED

# COLLECTION











Military



















# THE DECORATED COLLECTION

















# **PACKAGING CONCEPT**











PRODUCTION MINIMUM PER OPERATION:

10 000 ARTICLES.





FRONT VIEW

SIDE VIEW





**BACK VIEW** 

3/4 VIEW

# **TECHNICAL** INFORMATION

# **EXTERNAL DIMENSIONS OF THE BOX:**

227 X 96 X 100 MM.

# **METAL TICKNESS:**

0.23 MM.

# **NET WEIGHT:**

212 GR (ON AVERAGE).

# **CAPACITY:**

80 CM