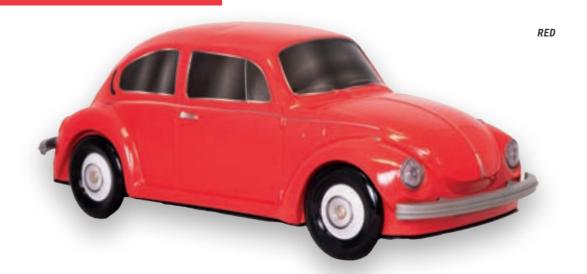

## THE BEETLE\*

THE ORIGINAL COLLECTION

230 X 85 X 85 MM

The classic Volkswagen Beetle is an enduring icon in the automotive world, renowned for its timeless design and enduring charm. With its unmistakable silhouette and simple yet elegant lines, the Beetle captured the hearts of millions around the globe. Its origins trace back to a bygone era, yet its appeal remains timeless, a testament to its enduring legacy. From its humble beginnings to its widespread cultural impact, the Beetle has left an indelible mark on the automotive landscape, earning its place in history as one of the most beloved cars of all time.

# THE CLASSICAL COLLECTION