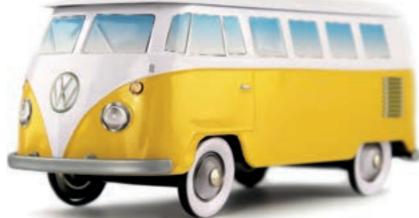

# THE COMBI\*

THE ORIGINAL COLLECTION

228 X 94 X 103 MM

The Volkswagen Combi T1 is the brand's second model after the Beetle. Practical and robust, it quickly established itself as a best-seller of the brand. The Combis strengthen the thirst for culture of their owner who loves to travel, some of them go on trips around the world. From an iconic vehicle, it is now highly coveted by Combi's lovers.

# **THE COMBI VW\***

WHITE & TURQUOISE

STEEL BLUE & WHITE

**BLACK & DARK RED** 

**BROWN & BLUE** 