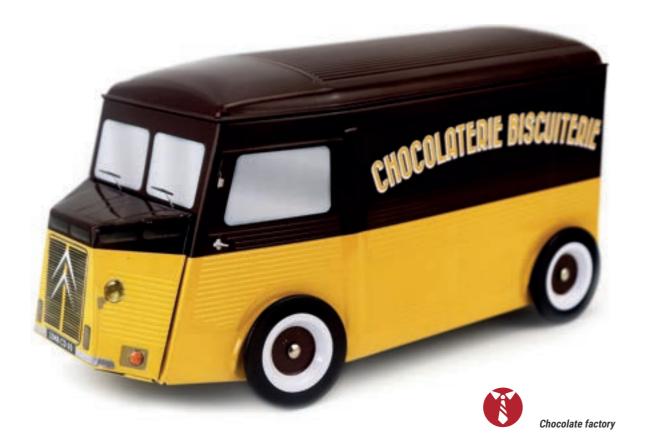

## THE TUB H\*

THE ORIGINAL COLLECTION

198 X 98 X 103 MM

Some call it «TUB», name used to qualify its short-lived ancestor. The truth is the type H, the first mass-produced front-wheel-drive van, extends its ancestor spirit. Presented in 1947 and marketed in June 1948, it became successful to artsans, merchants, hospitals, postal services and even villains... Little by little, the H type has invaded the roads of France.

SINCE 1948
THE TRAVELLING GROCER

COMMUNITY'S FAVORITE TRUCK