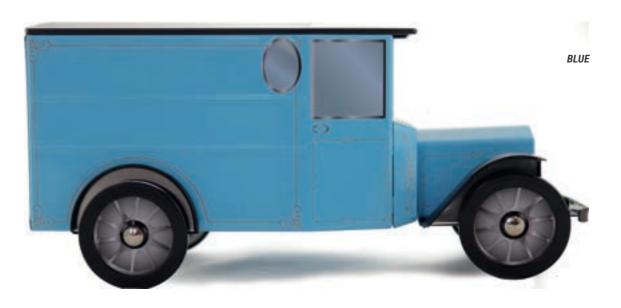

# INSPIRED BY THE FIRST 1910'S CARS...

#### THE TACOT\*

THE ORIGINAL COLLECTION

230 X 103 X 113 MM

A one-of-a-kind «retro-modern» model. Based on the features of the Ford T, this model seduces by its vintage style from old promotion trucks. Its charm and practicality have made it a truck often used for deliveries with the advantage of being recognizable throughout all the city!

# **THE TACOT\***

#### THE TACOT\*

WITHOUT LICENCE