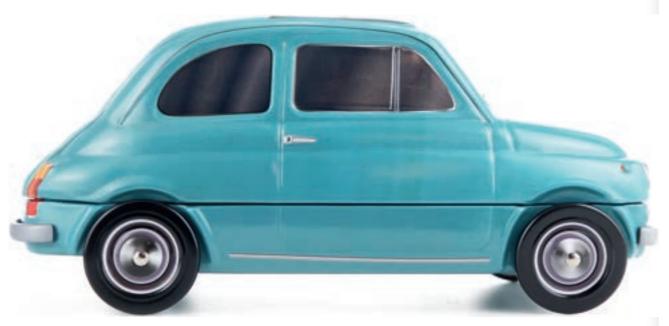

# **THE FIAT 500\***

THE NEW COLLECTION

212 X 94 X 92 MM

Designed by Dante Giacosa and launched in July 1957, the Fiat 500 (or Cinquecento) is unmistakably Italian but 80% of sales took place outside of Italy. Adapted from the famous car, this tinplate box is designed for all kind of alimentary products: biscuits, sweets or even chocolates...

# THE FIAT 500\*

AN OFFICIAL PRODUCT

PRODUCTION MINIMUM PER OPERATION:

10 000 ARTICLES.

FRONT VIEW

SIDE VIEW

**BACK VIEW** 