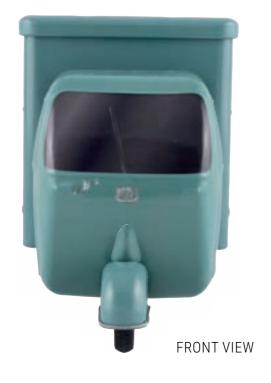

# THE FIAT 500\*

AN OFFICIAL PRODUCT

PRODUCTION MINIMUM PER OPERATION:

10 000 ARTICLES.

FRONT VIEW

SIDE VIEW

**BACK VIEW** 