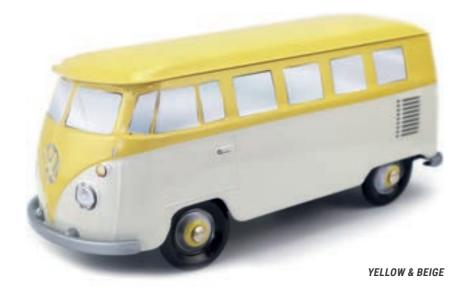

# **THE COMBI VW\***

WHITE & TURQUOISE

STEEL BLUE & WHITE

**BLACK & DARK RED** 

**BROWN & BLUE** 