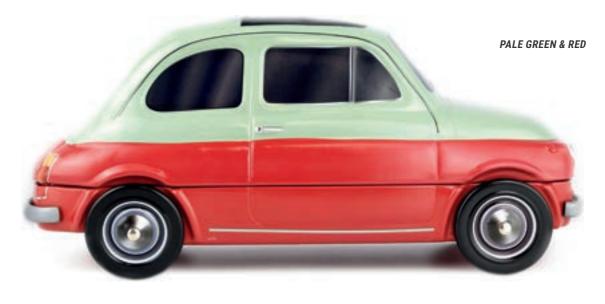

| 72-73 |                              |       |
| PRESENTATION             | 40-41 | THE CLASSICAL COLLECTION | 74-75 |                              |       |
| THE CLASSICAL COLLECTION | 42-43 | TECHNICAL INFORMATIONS   | 76-77 |                              |       |



# OVER 60 YEARS OF LEGENDARY STYLE...

# **THE FIAT 500\***

THE NEW COLLECTION

212 X 94 X 92 MM

Designed by Dante Giacosa and launched in July 1957, the Fiat 500 (or Cinquecento) is unmistakably Italian but 80% of sales took place outside of Italy. Adapted from the famous car, this tinplate box is designed for all kind of alimentary products: biscuits, sweets or even chocolates...







# THE CLASSICAL COLLECTION

# **THE FIAT 500\***























# THE CLASSICAL COLLECTION





TWO COLORS

















# THE DECORATED COLLECTION

















# COLLECTION

# THE FIAT 500\*

AN OFFICIAL PRODUCT









PRODUCTION MINIMUM PER OPERATION:

10 000 ARTICLES.





FRONT VIEW

SIDE VIEW





**BACK VIEW** 

# **TECHNICAL** INFORMATION

# **EXTERNAL DIMENSIONS OF THE BOX:**

212 X 94 X 92 MM.

# **METAL TICKNESS:**

0,25 MM.

# **CAPACITY:**

60 CM3

# **NET WEIGHT:**

145 GR (ON AVERAGE).

# **NUMBER OF PACKAGING PER DELIVERY BOX:**

30 ARTICLES.

# **DELIVERY BOX DIMENSIONS:**

60 X 23.5 X 50.5 CM.

# **GROSS WEIGHT PER DELIVERY BOX:**

5 KG.

# **DELIVERY BOX PER PALLET:**

HEIGHT 1,80 M: 24. HEIGHT 1,20 M: 12.

# NUMBER OF PACKAGING PER CONTAINER 40'HQ:

28 950 ARTICLES.

# NUMBER OF DELIVERY BOXES PER CONTAINER 40'HQ:

965 DELIVERY BOXES.

# MADE IN:

CHINA.

# **POSSIBILITY OF STO