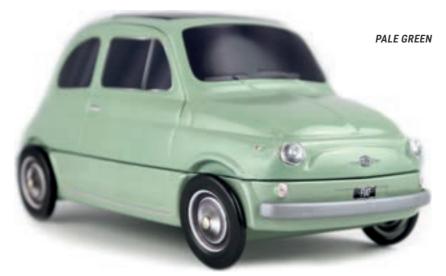

|
| THE BEETLE               | 40-45 | PRESENTATION             | 72-73 |                              |       |
| PRESENTATION             | 40-41 | THE CLASSICAL COLLECTION | 74-75 |                              |       |
| THE CLASSICAL COLLECTION | 42-43 | TECHNICAL INFORMATIONS   | 76-77 |                              |       |



# OVER 60 YEARS OF LEGENDARY STYLE...

# **THE FIAT 500\***

THE NEW COLLECTION

212 X 94 X 92 MM

Designed by Dante Giacosa and launched in July 1957, the Fiat 500 (or Cinquecento) is unmistakably Italian but 80% of sales took place outside of Italy. Adapted from the famous car, this tinplate box is designed for all kind of alimentary products: biscuits, sweets or even chocolates...







# THE CLASSICAL COLLECTION

# **THE FIAT 500\***























# THE CLASSICAL COLLECTION





TWO COLORS

















# THE DECORATED COLLECTION

















# COLLECTION

# THE FIAT 500\*

AN OFFICIAL PRODUCT









PRODUCTION MINIMUM PER OPERATION:

10 000 ARTICLES.





FRONT VIEW

SIDE VIEW





**BACK VIEW** 

# **TECHNICAL** INFORMATION

# **EXTERNAL DIMENSIONS OF THE BOX:**

212 X 94 X 92 MM.

# **METAL TICKNESS:**

0,25 MM.

# **CAPACITY:**

60 CM3

# **NET WEIGHT:**

145 GR (ON AVERAGE).

# **NUMBER OF PACKAGING PER DELIVERY BOX:**

30 ARTICLES.

# **DELIVERY BOX DIMENSIONS:**

60 X 23.5 X 50.5 CM.

# **GROSS WEIGHT PER DELIVERY BOX:**

5 KG.

# **DELIVERY BOX PER PALLET:**

HEIGHT 1,80 M: 24. HEIGHT 1,20 M: 12.

# NUMBER OF PACKAGING PER CONTAINER 40'HQ:

28 950 ARTICLES.

# NUMBER OF DELIVERY BOXES PER CONTAINER 40'HQ:

965