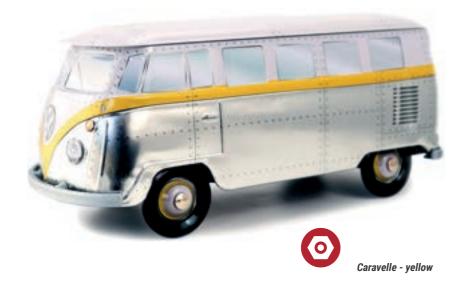

# **THE COMBI VW\***

WHITE & TURQUOISE

STEEL BLUE & WHITE

**BLACK & DARK RED** 

**BROWN & BLUE** 

# **THE COMBI VW\*** AN OFFICIAL PRODUCT

COLLECTION

**BLACK & WHITE** 

WHITE & RED

**ORANGE & WHITE** 

WHITE & NAVY BLUE

WHITE & BLUE