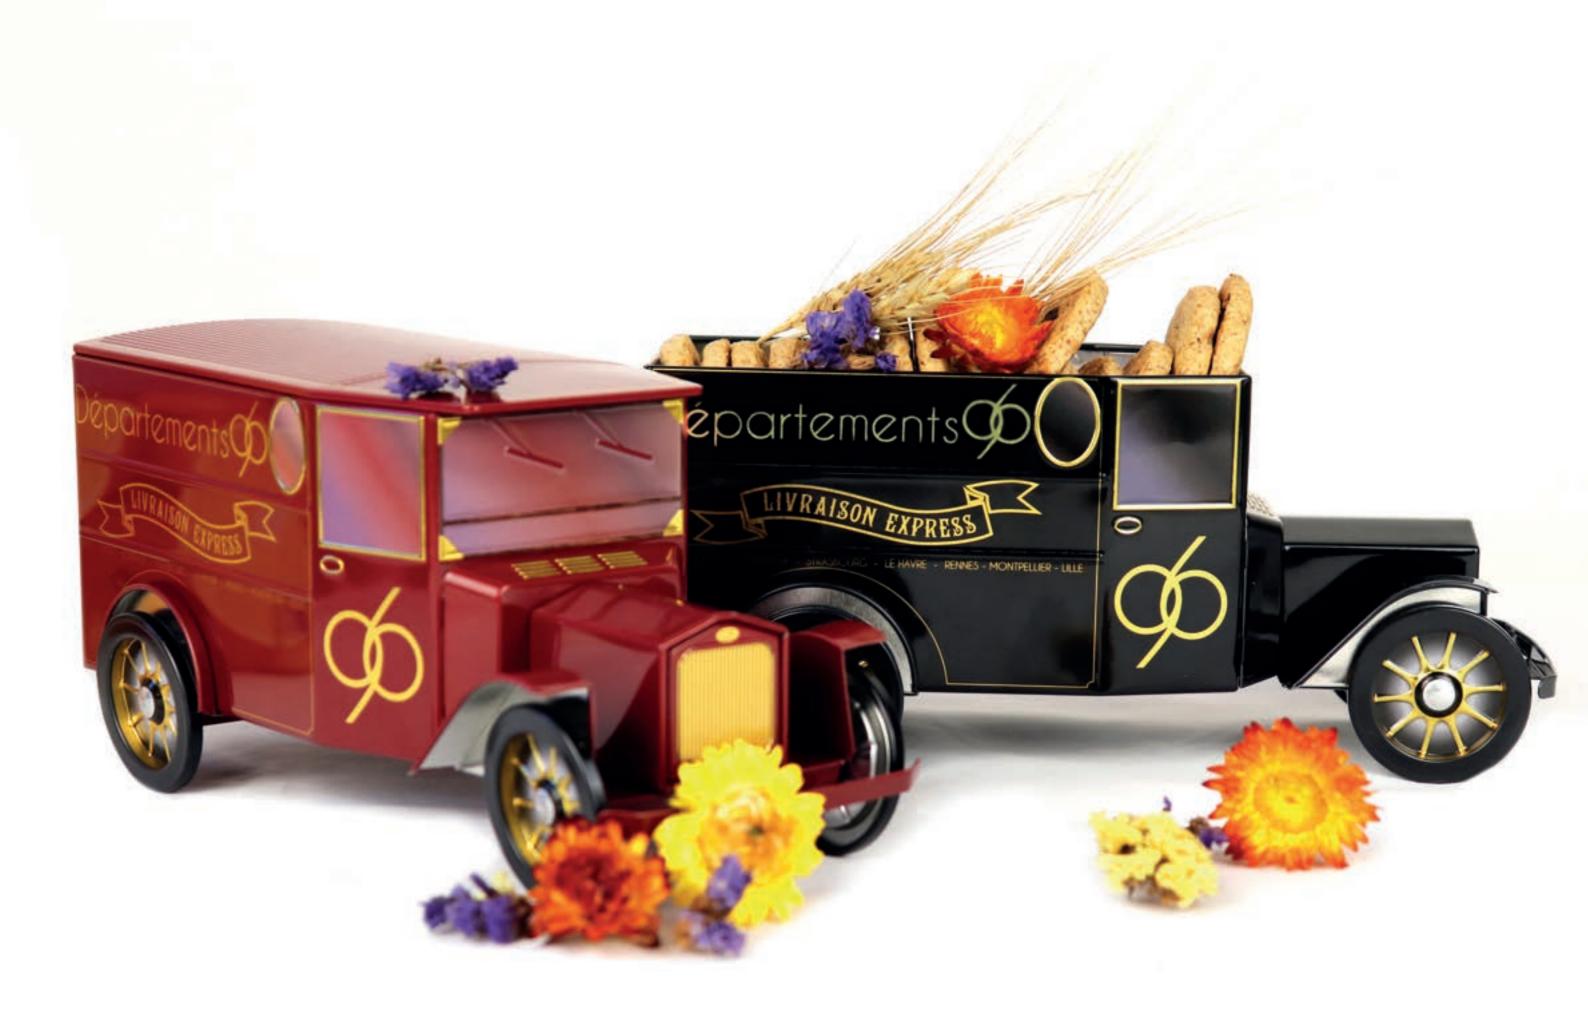

# INSPIRED BY THE FIRST 1910'S CARS...

#### THE TACOT\*

THE ORIGINAL COLLECTION

230 X 103 X 113 MM

A one-of-a-kind «retro-modern» model. Based on the features of the Ford T, this model seduces by its vintage style from old promotion trucks. Its charm and practicality have made it a truck often used for deliveries with the advantage of being recognizable throughout all the city!

## THE DECORATED

# COLLECTION

# THE DECORATED COLLECTION

## THE TACOT\*

WITHOUT LICENCE