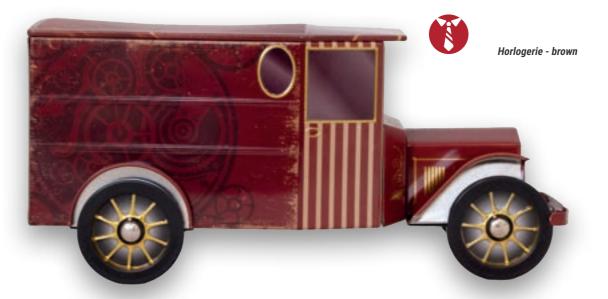

## THE D3A\*

THE ORIGINAL COLLECTION

211 X 87 X 105 MM

When we talk about old commercial vehicles, we think of the Citroën Type H or the Renault Estafette. But few people mention the "Pig's Nose", a nickname rightly given to the Peugeot D3. In 1950, Peugeot began to market its first traction vehicle. Named Peugeot D3A, it was quickly taken over by the various coachbuilders. Its inside comfort is kind of rough and rudimentary!

**SINCE 1950** 

AN CHEAP UTILITARY VAN, WITH A STRONG MECHANICAL CONDITION