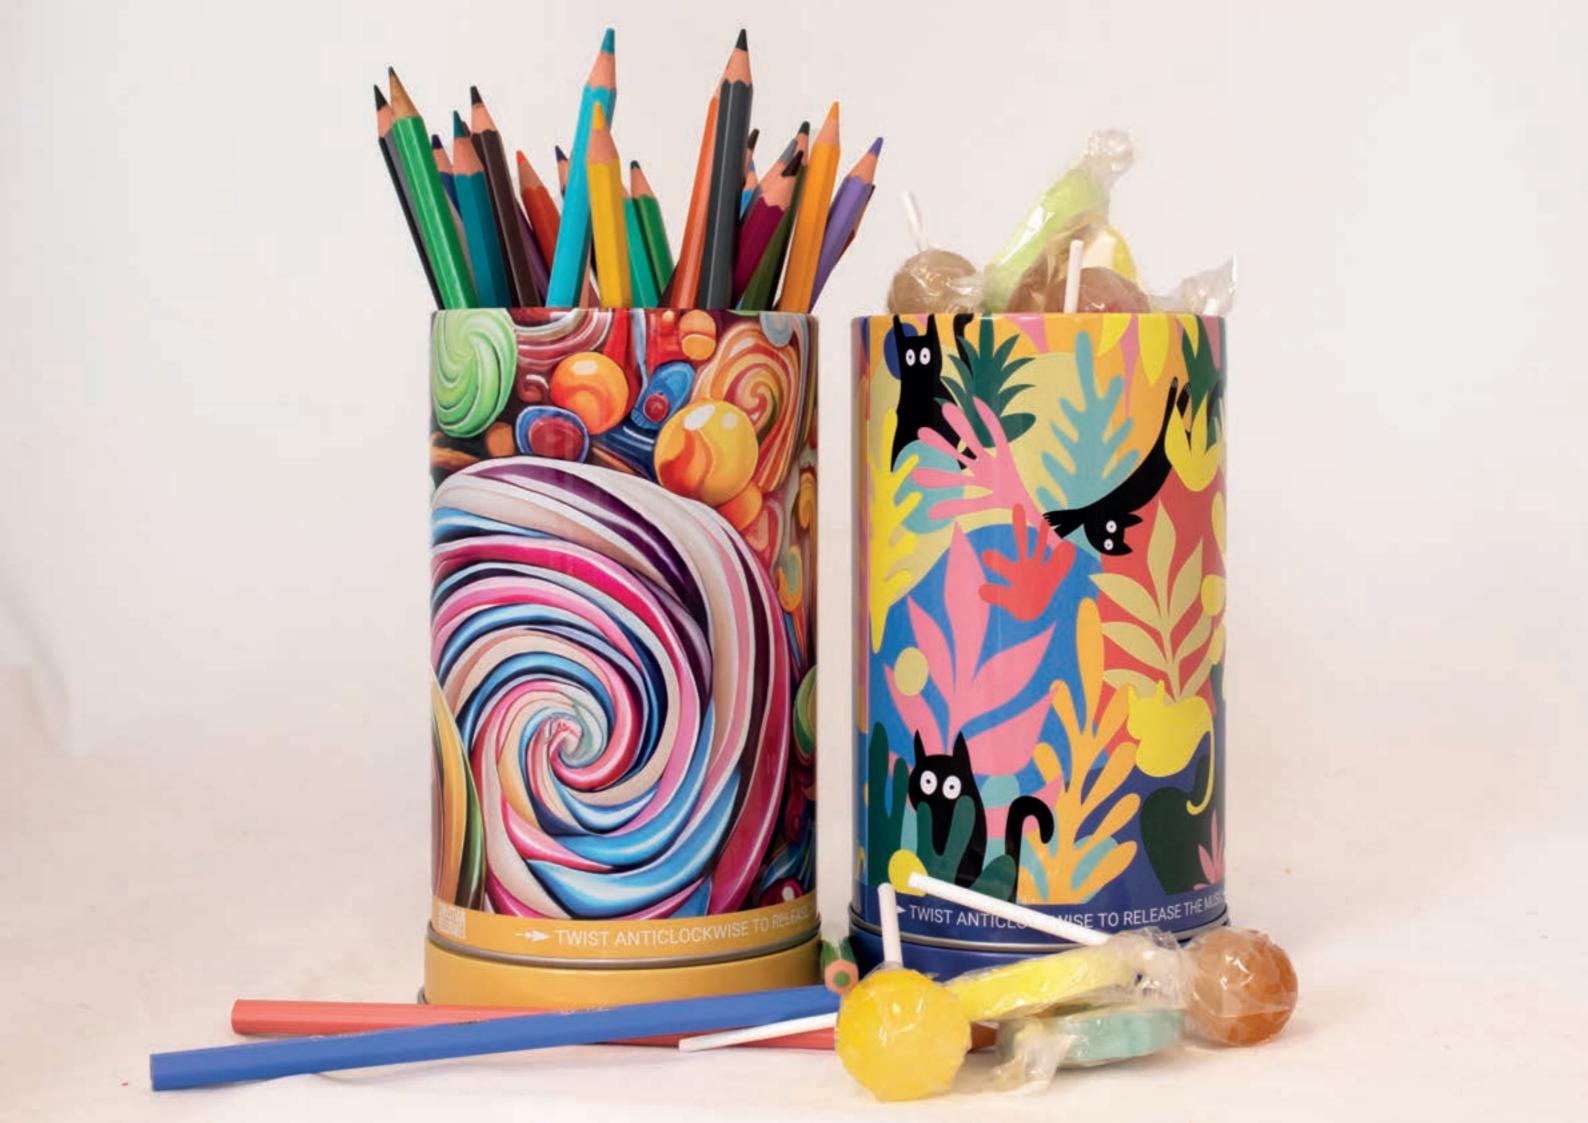

# THE MUSIC BOX

THE ORIGINAL COLLECTION

95 X 175 MM

ACCORDING TO YOUR DESIGN AND GIVE LIFE TO YOUR BOX!

# CHRISTIAN THE DECORATED COL COLLECTION

LA VIE EN ROSE **ROMANTIC BALLOON** 

LOVERS' COUNTRY

LOVERS' STROLL

# CHRISTIAN DELORMENS

CANDY WORLD YELLOW FANTASY CASTLE

CANDY WORLD ORANGE

HIDDEN CATS