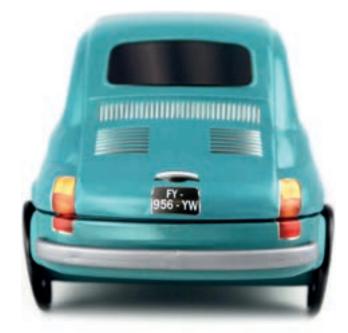

# THE FIAT 500\*

AN OFFICIAL PRODUCT

PRODUCTION MINIMUM PER OPERATION:

10 000 ARTICLES.

FRONT VIEW

SIDE VIEW

**BACK VIEW** 