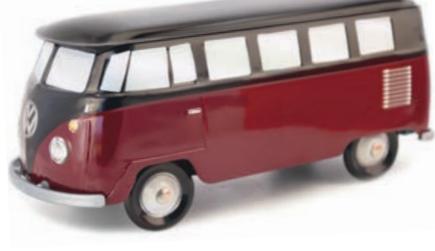

# **THE COMBI VW\***

WHITE & TURQUOISE

STEEL BLUE & WHITE

**BLACK & DARK RED** 

**BROWN & BLUE** 