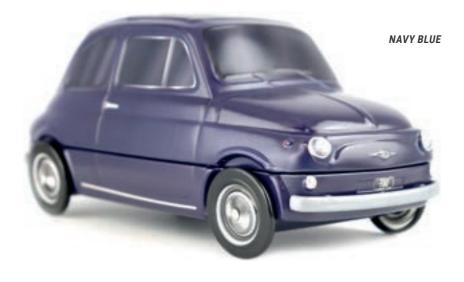

# THE CLASSICAL COLLECTION

TWO COLORS

# SOLID COLORS

LIGHT BLUE

GREEN

DARK BLUE

BLUE

# THE CLASSICAL COLLECTION

RED AND WHITE

GREEN AND WHITE