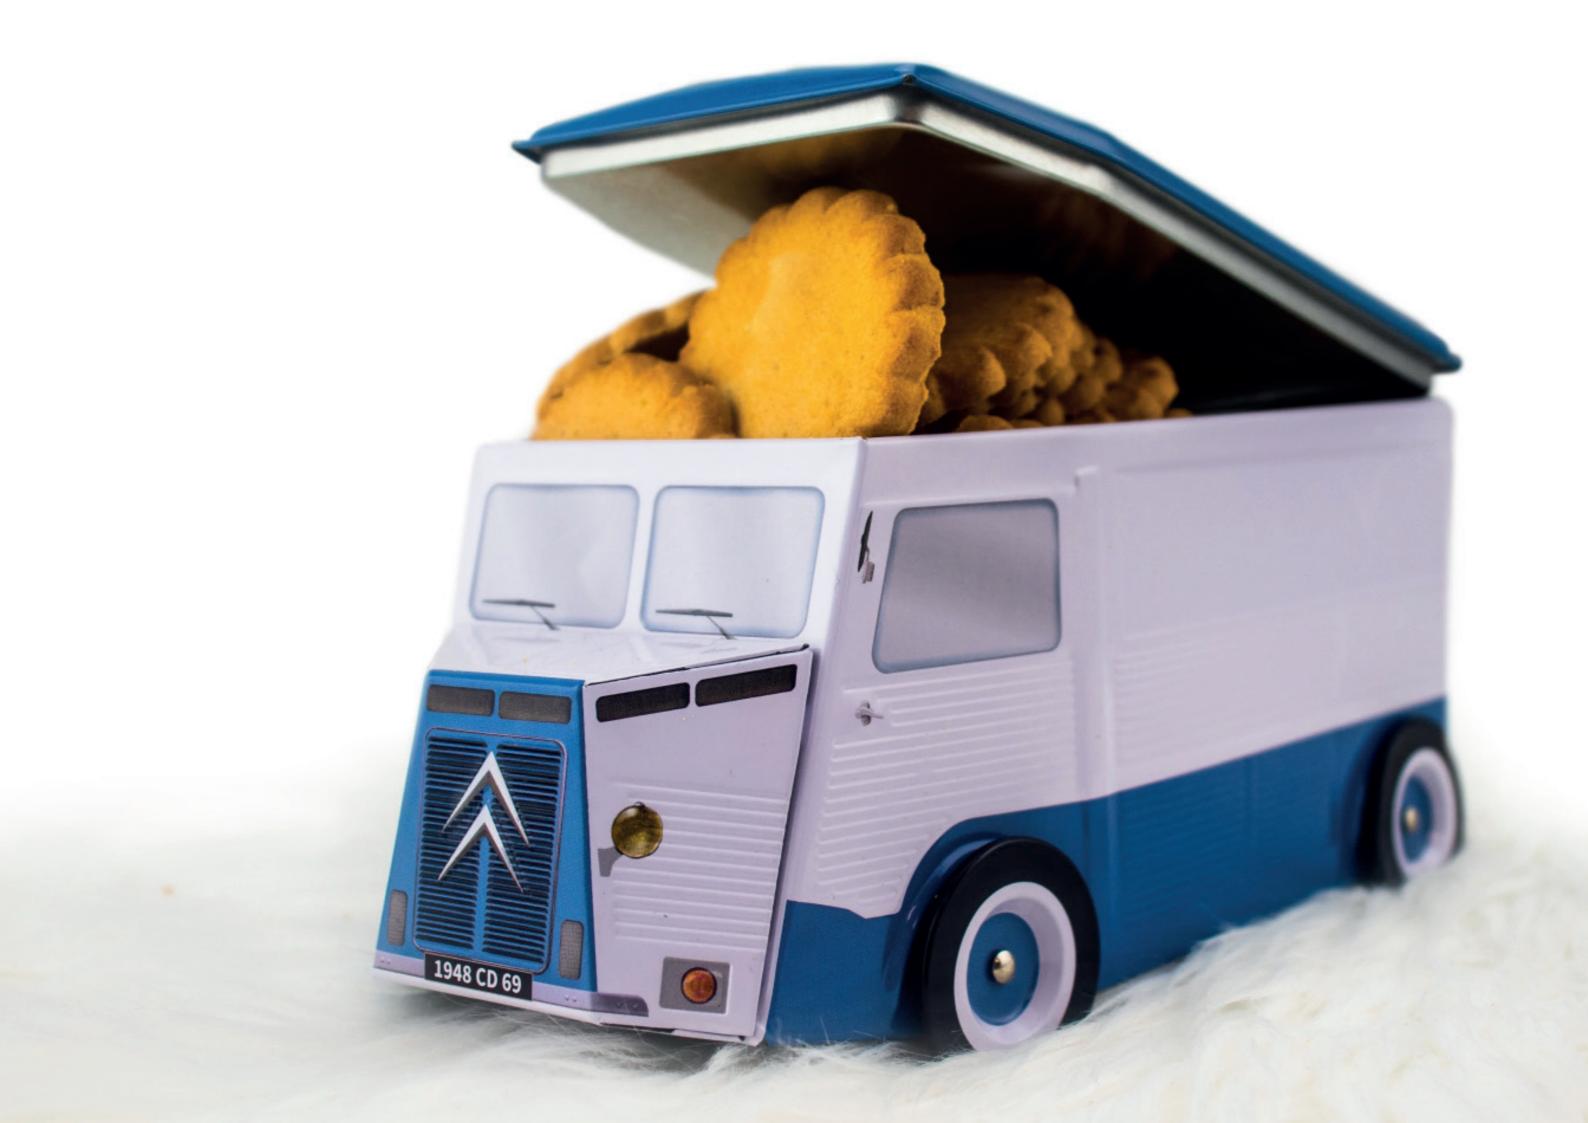

## THE TUB H\*

THE ORIGINAL COLLECTION

198 X 98 X 103 MM

Some call it «TUB», name used to qualify its short-lived ancestor. The truth is the type H, the first mass-produced front-wheel-drive van, extends its ancestor spirit. Presented in 1947 and marketed in June 1948, it became successful to artsans, merchants, hospitals, postal services and even villains... Little by little, the H type has invaded the roads of France.

SINCE 1948
THE TRAVELLING GROCER

COMMUNITY'S FAVORITE TRUCK

# THE DECORATED COLLECTION