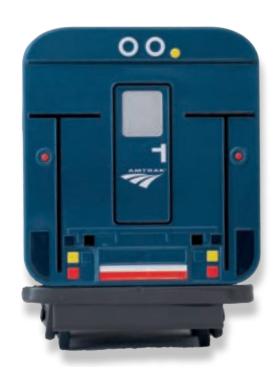

# PACKAGING CONCEPT

**PRODUCTION MINIMUM PER OPERATION:** 

10 000 ARTICLES.

FRONT VIEW

SIDE VIEW

3/4 VIEW

**BACK VIEW** 