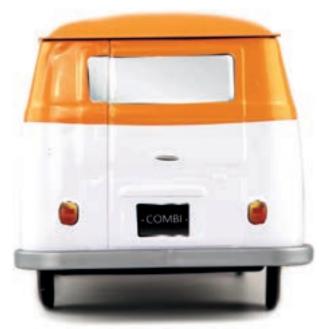

# THE COMBI\*

THE ORIGINAL COLLECTION

228 X 94 X 103 MM

The Volkswagen Combi T1 is the brand's second model after the Beetle. Practical and robust, it quickly established itself as a best-seller of the brand. The Combis strengthen the thirst for culture of their owner who loves to travel, some of them go on trips around the world. From an iconic vehicle, it is now highly coveted by Combi's lovers.

# **PACKAGING CONCEPT**

PRODUCTION MINIMUM PER OPERATION:

10 000 ARTICLES.

FRONT VIEW

SIDE VIEW

**BACK VIEW** 

3/4 VIEW