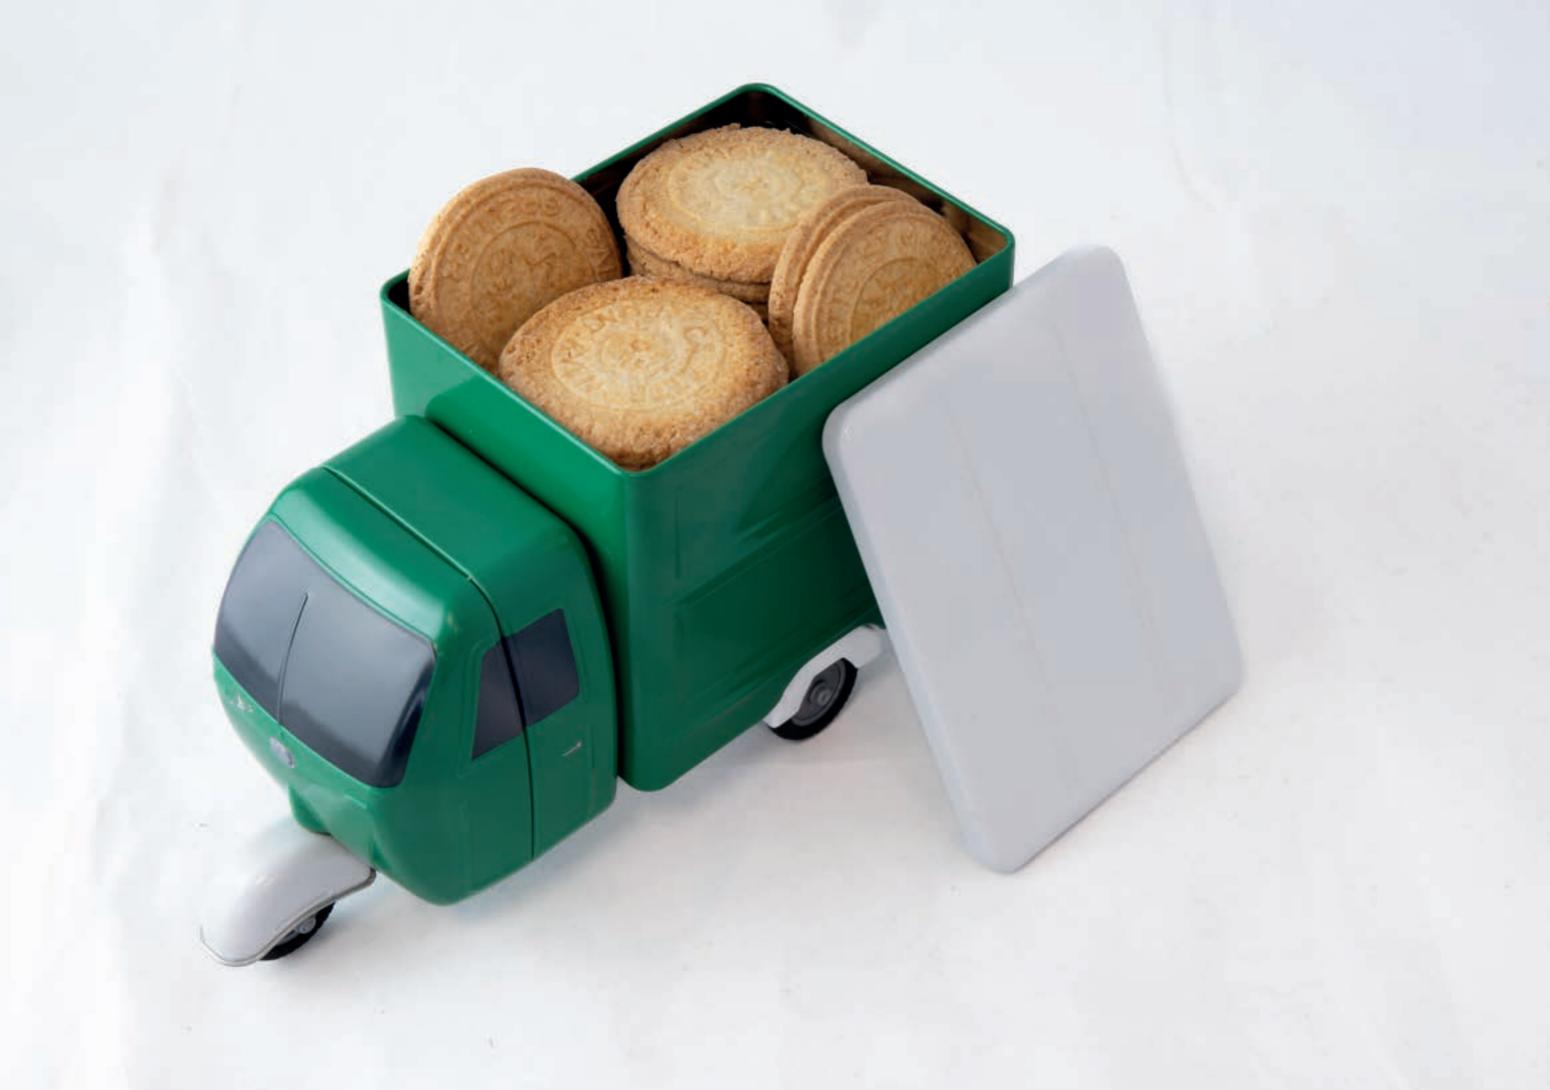

# THE APE **PIAGGIO\*** THE ORIGINAL COLLECTION 230 X 103 X 113 MM

The Ape piaggio is a three-wheeled utility vehicle from Italian manufacturer Piaggio, presented at the Milan International Fair in 1946. Production began in 1948, based on the Vespa2 scooter, with handlebars and a single, streamlined steering wheel at the front and a loading platform at the

ITALIAN 1940'S PRODUCT...

**SINCE 1948** AN ORIGINAL ITALIEN UTILITY CAR

# THE **ITALIAN UTILITY CAR**