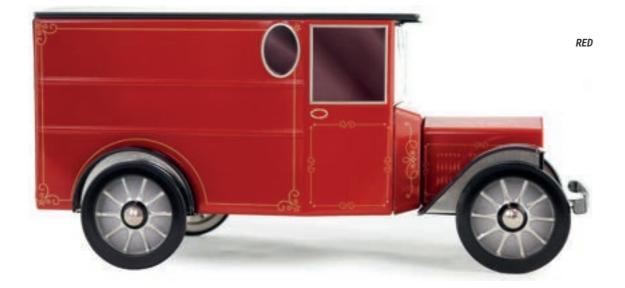

# INSPIRED BY THE FIRST 1910'S CARS...

#### THE TACOT\*

THE ORIGINAL COLLECTION

230 X 103 X 113 MM

A one-of-a-kind «retro-modern» model. Based on the features of the Ford T, this model seduces by its vintage style from old promotion trucks. Its charm and practicality have made it a truck often used for deliveries with the advantage of being recognizable throughout all the city!

# **THE TACOT\***

#### THE TACOT\*

WITHOUT LICENCE