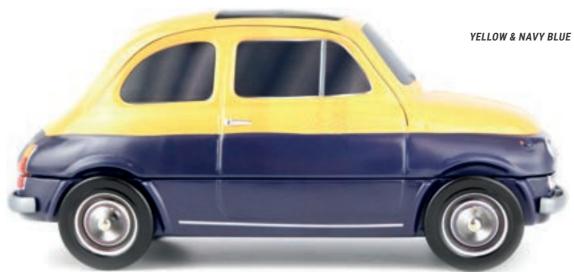

N             | 72-73 |                              |       |
| PRESENTATION             | 40-41 | THE CLASSICAL COLLECTION | 74-75 |                              |       |
| THE CLASSICAL COLLECTION | 42-43 | TECHNICAL INFORMATIONS   | 76-77 |                              |       |



# OVER 60 YEARS OF LEGENDARY STYLE...

# **THE FIAT 500\***

THE NEW COLLECTION

212 X 94 X 92 MM

Designed by Dante Giacosa and launched in July 1957, the Fiat 500 (or Cinquecento) is unmistakably Italian but 80% of sales took place outside of Italy. Adapted from the famous car, this tinplate box is designed for all kind of alimentary products: biscuits, sweets or even chocolates...







# THE CLASSICAL COLLECTION

# **THE FIAT 500\***























# THE CLASSICAL COLLECTION





TWO COLORS

















# THE DECORATED COLLECTION

















# COLLECTION

# THE FIAT 500\*

AN OFFICIAL PRODUCT









PRODUCTION MINIMUM PER OPERATION:

10 000 ARTICLES.





FRONT VIEW

SIDE VIEW





**BACK VIEW** 

# **TECHNICAL** INFORMATION

# **EXTERNAL DIMENSIONS OF THE BOX:**

212 X 94 X 92 MM.

# **METAL TICKNESS:**

0,25 MM.

# **CAPACITY:**

60 CM3

# **NET WEIGHT:**

145 GR (ON AVERAGE).

# **NUMBER OF PACKAGING PER DELIVERY BOX:**

30 ARTICLES.

# **DELIVERY BOX DIMENSIONS:**

60 X 23.5 X 50.5 CM.

# **GROSS WEIGHT PER DELIVERY BOX:**

5 KG.

# **DELIVERY BOX PER PALLET:**

HEIGHT 1,80 M: 24. HEIGHT 1,20 M: 12.

# NUMBER OF PACKAGING PER CONTAINER 40'HQ:

28 950 ARTICLES.

# NUMBER OF DELIVERY BOXES PER CONTAINER 40'HQ:

965 DELIVERY BOXES.

# MADE IN:

CHINA.

# **POSSIBILIT