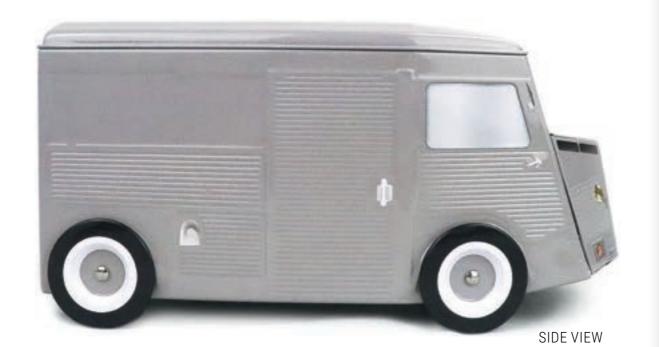

## THE TUB H\*

THE ORIGINAL COLLECTION

198 X 98 X 103 MM

Some call it «TUB», name used to qualify its short-lived ancestor. The truth is the type H, the first mass-produced front-wheel-drive van, extends its ancestor spirit. Presented in 1947 and marketed in June 1948, it became successful to artsans, merchants, hospitals, postal services and even villains... Little by little, the H type has invaded the roads of France.

SINCE 1948
THE TRAVELLING GROCER

COMMUNITY'S FAVORITE TRUCK

## PACKAGING CONCEPT

**PRODUCTION MINIMUM PER OPERATION:** 

10 000 ARTICLES.

FRONT VIEW

**BACK VIEW** 

3/4 VIEW