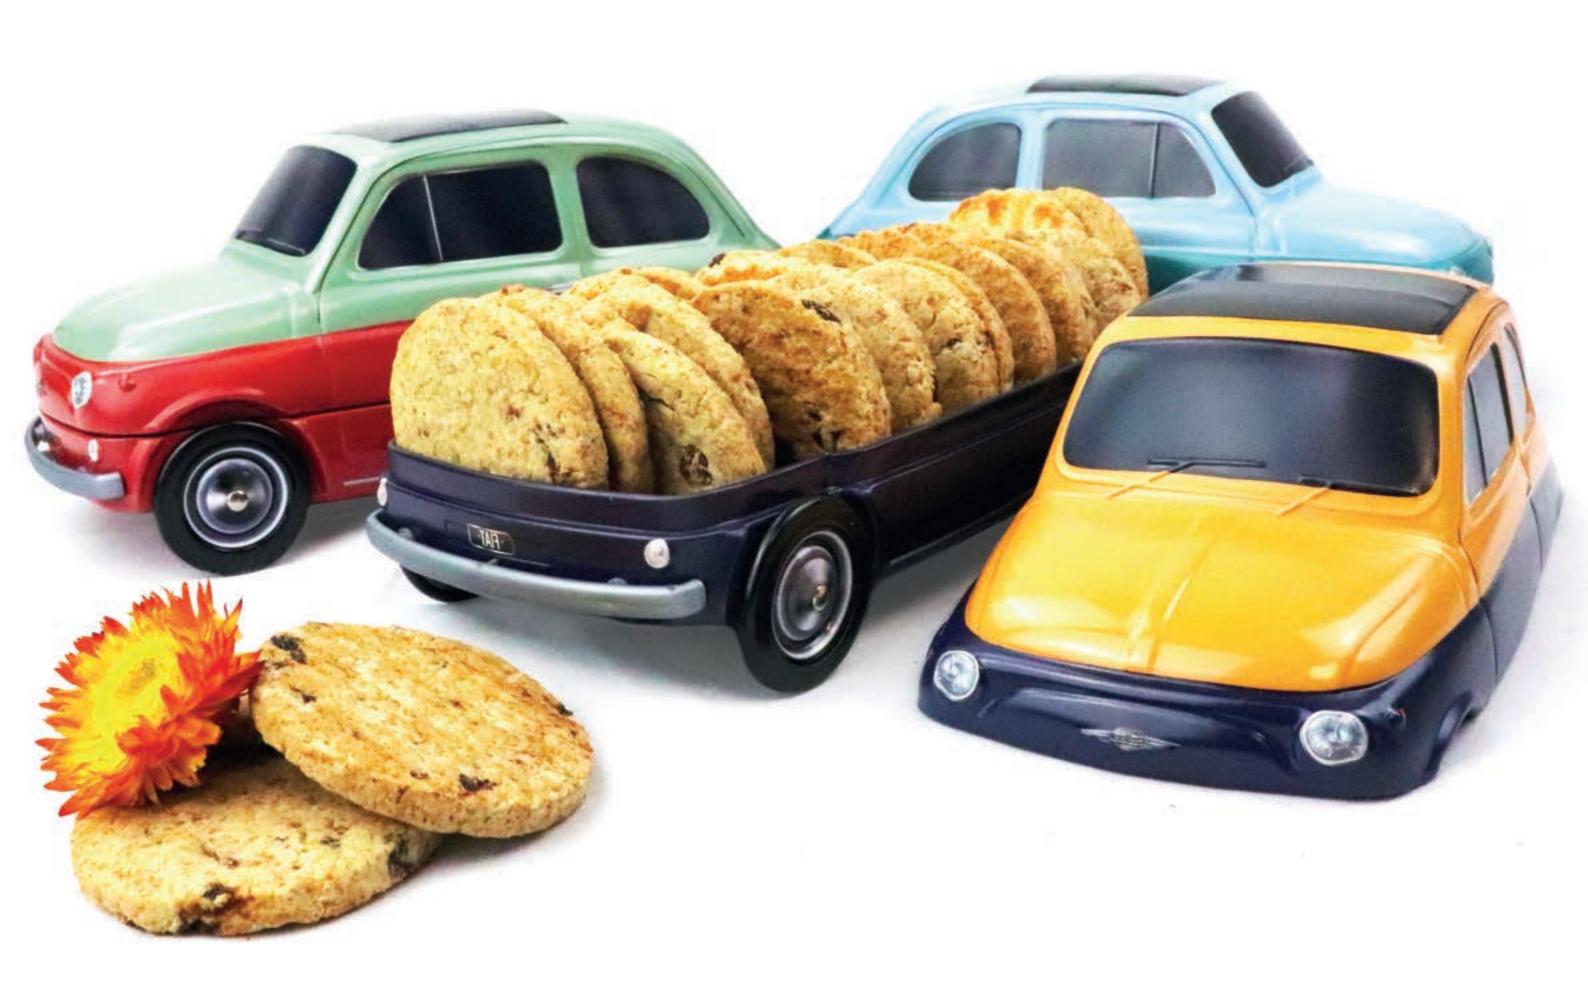

# **THE FIAT 500\***

THE NEW COLLECTION

212 X 94 X 92 MM

Designed by Dante Giacosa and launched in July 1957, the Fiat 500 (or Cinquecento) is unmistakably Italian but 80% of sales took place outside of Italy. Adapted from the famous car, this tinplate box is designed for all kind of alimentary products: biscuits, sweets or even chocolates...

# THE CLASSICAL COLLECTION

# **THE FIAT 500\***

# THE CLASSICAL COLLECTION

TWO COLORS