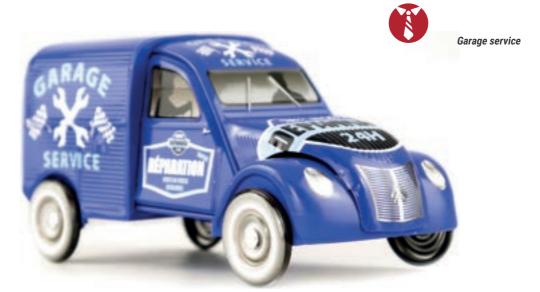

**POSSIBILITY OF STORAGE / HANDLING:**



# THE TWENTY CENTURY STYLISH LOOK...

## THE 2CV FOURGONNETTE\*

THE ORIGINAL COLLECTION

196 X 84 X 95 MM

The 2CV fourgonnette is the very first car with a front-wheel drive configuration. It became quickly iconic because of its close relatives from the 2CV, its qualities and its numerous derivatives from the 20th century. The 2CV fourgonnette has been back on stage during 3 decades from 1951 to 1977, date on which the Acadiane replaced it.

**SINCE 1951** 

A SMALL CAR REALLY HELPFUL AND DEFINITELY ECONOMICAL





### **AN OFFICIAL PRODUCT**





## THE CLASSICAL COLLECTION

## THE 2CV FOURGONNETTE\* AN OFFICIAL PRODUCT



# SOLID COLORS











## THE DECORATED COLLECTION

CITROËN

#### THE 2CV FOURGONNETTE\* **AN OFFICIAL PRODUCT**













Citroën service - white







#### THE 2CV FOURGONNETTE\* AN OFFICIAL PRODUCT

## PACKAGING CONCEPT









**PRODUCTION MINIMUM PER OPERATION:** 

10 000 ARTICLES.









3/4 VIEW

## **TECHNICAL** INFORMATION

#### **EXTERNAL DIMENSIONS OF THE BOX:**

196 X 84 X 95 MM.

#### **METAL TICKNESS:**

0.23 MM.

#### **NET WEIGHT:**

150 GR (ON AVERAGE).

#### **CAPACITY:**

50 CM3

#### NUMBER OF PACKAGING PER DELIVERY BOX:

30 ARTICLES.

#### **DELIVERY BOX DIMENSIONS:**

53.7 X 22,3 X 54.5 CM.

#### **GROSS WEIGHT PER DELIVERY BOX:**

5.38 KG.

#### **DELIVERY BOX PER PALLET:**

HEIGHT 1,80 M: 20. HEIGHT 1,20 M: 12.

#### **NUMBER OF PACKAGING PER CONTAINER 40'HQ:**

32 160 ARTICLES.

#### NUMBER OF DELIVERY BOXES PER CONTAINER 40'HO:

1072 DELIVERY BOXES.

#### MADE IN:

CHINA.

#