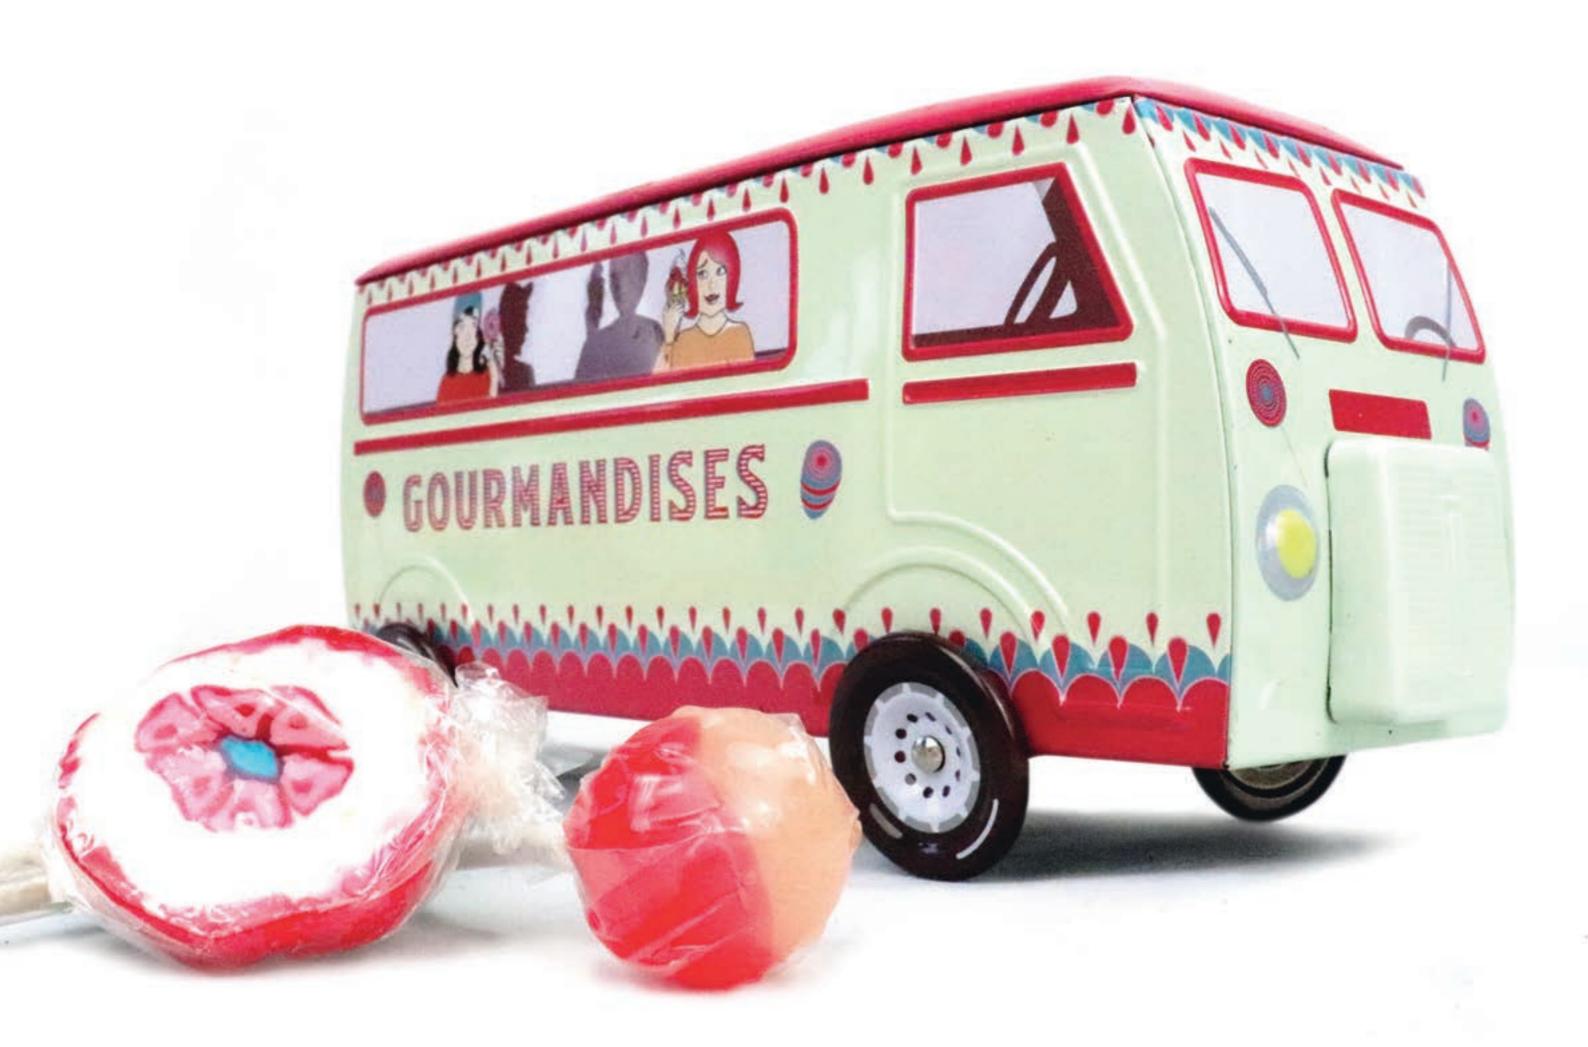

# THE COMBI\*

THE ORIGINAL COLLECTION

228 X 94 X 103 MM

The Volkswagen Combi T1 is the brand's second model after the Beetle. Practical and robust, it quickly established itself as a best-seller of the brand. The Combis strengthen the thirst for culture of their owner who loves to travel, some of them go on trips around the world. From an iconic vehicle, it is now highly coveted by Combi's lovers.

# THE DECORATED

# **THE COMBI VW\*** AN OFFICIAL PRODUCT