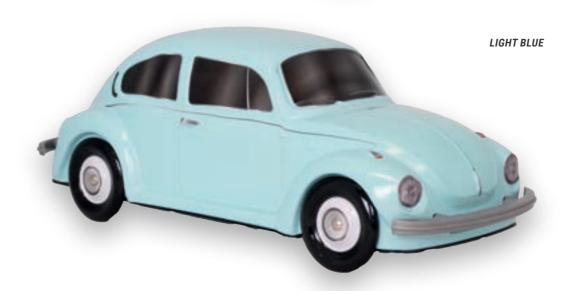

## THE BEETLE\*

THE ORIGINAL COLLECTION

230 X 85 X 85 MM

The classic Volkswagen Beetle is an enduring icon in the automotive world, renowned for its timeless design and enduring charm. With its unmistakable silhouette and simple yet elegant lines, the Beetle captured the hearts of millions around the globe. Its origins trace back to a bygone era, yet its appeal remains timeless, a testament to its enduring legacy. From its humble beginnings to its widespread cultural impact, the Beetle has left an indelible mark on the automotive landscape, earning its place in history as one of the most beloved cars of all time.

# THE CLASSICAL COLLECTION

## THE BEETLE\*