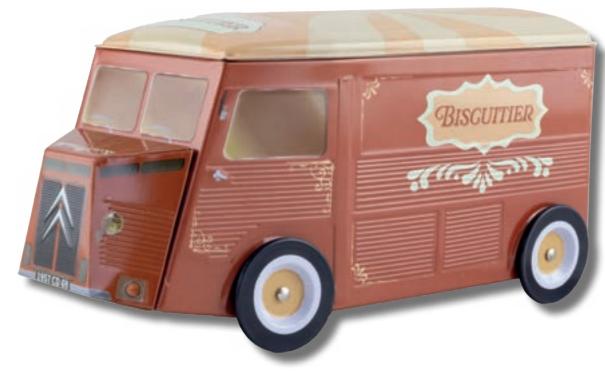

OXES.

#### MADE IN:

CHINA.

#### **POSSIBILITY OF STORAGE / HANDLING:**



# TO TRANSPORT ALL KIND OF MERCHANDISES...

## THE TUB H\*

THE ORIGINAL COLLECTION

198 X 98 X 103 MM

Some call it «TUB», name used to qualify its short-lived ancestor. The truth is the type H, the first mass-produced front-wheel-drive van, extends its ancestor spirit. Presented in 1947 and marketed in June 1948, it became successful to artsans, merchants, hospitals, postal services and even villains... Little by little, the H type has invaded the roads of France.

SINCE 1948
THE TRAVELLING GROCER

COMMUNITY'S FAVORITE TRUCK





#### **AN OFFICIAL PRODUCT**





## THE CLASSICAL



## COLLECTION





GREY







# THE DECORATED COLLECTION















# THE DECORATED COLLECTION



# MIXED COLORS





SUMMER







## PACKAGING CONCEPT











**PRODUCTION MINIMUM PER OPERATION:** 

10 000 ARTICLES.



FRONT VIEW





**BACK VIEW** 



3/4 VIEW

## **TECHNICAL** INFORMATION

#### **EXTERNAL DIMENSIONS OF THE BOX:**

198 X 98 X 103 MM.

#### **METAL TICKNESS:**

0.23 MM.

#### **NET WEIGHT:**

170 GR (ON AVERAGE).

#### **CAPACITY:**

100 CM3

#### **NUMBER OF PACKAGING PER DELIVERY BOX:**

60 ARTICLES.

#### **DELIVERY BOX DIMENSIONS:**

62 X 52 X 41 CM.

#### **GROSS WEIGHT PER DELIVERY BOX:**

11.82 KG.

#### **DELIVERY BOX PER PALLET:**

HEIGHT 1,80 M: 12. HEIGHT 1,20 M: 6.

#### **NUMBER OF PACKAGING PER CONTAINER 40'HQ:**

30 900 ARTICLES.

#### NUMBER OF DELIVERY BOXES PER CONTAINER 40'HO:

515 DELIVERY BOXES.

#### MADE IN:

CHINA.

#### **POSSIBILITY OF STORAGE / HANDLING:**



# THE