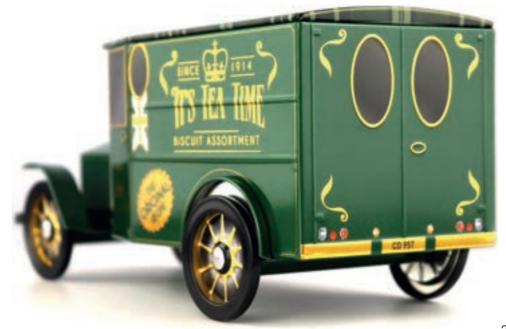

#### THE TACOT\*

THE ORIGINAL COLLECTION

230 X 103 X 113 MM

A one-of-a-kind «retro-modern» model. Based on the features of the Ford T, this model seduces by its vintage style from old promotion trucks. Its charm and practicality have made it a truck often used for deliveries with the advantage of being recognizable throughout all the city!

# PACKAGING CONCEPT

PRODUCTION MINIMUM PER OPERATION:

10 000 ARTICLES.

FRONT VIEW

SIDE VIEW

**BACK VIEW** 

3/4 VIEW