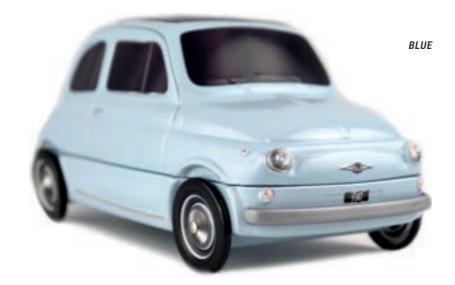

|
| THE BEETLE               | 40-45 | PRESENTATION             | 72-73 |                              |       |
| PRESENTATION             | 40-41 | THE CLASSICAL COLLECTION | 74-75 |                              |       |
| THE CLASSICAL COLLECTION | 42-43 | TECHNICAL INFORMATIONS   | 76-77 |                              |       |



# OVER 60 YEARS OF LEGENDARY STYLE...

# **THE FIAT 500\***

THE NEW COLLECTION

212 X 94 X 92 MM

Designed by Dante Giacosa and launched in July 1957, the Fiat 500 (or Cinquecento) is unmistakably Italian but 80% of sales took place outside of Italy. Adapted from the famous car, this tinplate box is designed for all kind of alimentary products: biscuits, sweets or even chocolates...







# THE CLASSICAL COLLECTION

# **THE FIAT 500\***























# THE CLASSICAL COLLECTION





TWO COLORS

















# THE DECORATED COLLECTION

















# COLLECTION

# THE FIAT 500\*

AN OFFICIAL PRODUCT









PRODUCTION MINIMUM PER OPERATION:

10 000 ARTICLES.





FRONT VIEW

SIDE VIEW





**BACK VIEW** 

# **TECHNICAL** INFORMATION

# **EXTERNAL DIMENSIONS OF THE BOX:**

212 X 94 X 92 MM.

# **METAL TICKNESS:**

0,25 MM.

# **CAPACITY:**

60 CM3

# **NET WEIGHT:**

145 GR (ON AVERAGE).

# **NUMBER OF PACKAGING PER DELIVERY BOX:**

30 ARTICLES.

# **DELIVERY BOX DIMENSIONS:**

60 X 23.5 X 50.5 CM.

# **GROSS WEIGHT PER DELIVERY BOX:**

5 KG.

# **DELIVERY BOX PER PALLET:**

HEIGHT 1,80 M: 24. HEIGHT 1,20 M: 12.

# NUMBER OF PACKAGING PER CONTAINER 40'HQ:

28 950 ARTICLES.

# NUMBER OF DELIVERY BOXES PER CONTAINER 40'HQ:

9