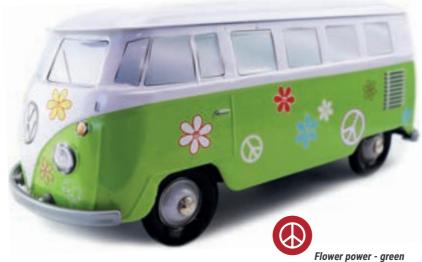

TINPLATE UNDER OFFICAL LICENCE





# THE CLASSICAL COLLECTION

# **THE COMBI VW\***









WHITE & TURQUOISE







STEEL BLUE & WHITE



**BLACK & DARK RED** 







**BROWN & BLUE** 

# THE CLASSICAL

# **THE COMBI VW\*** AN OFFICIAL PRODUCT













COLLECTION



**BLACK & WHITE** 

WHITE & RED



**ORANGE & WHITE** 





WHITE & NAVY BLUE



WHITE & BLUE









# THE DECORATED

# **THE COMBI VW\*** AN OFFICIAL PRODUCT



# COLLECTION

























# THE DECORATED COLLECTION

















# THE DECORATED

# COLLECTION

























# THE DECORATED COLLECTION

























# CHRISTIAN THE DECORATED COL COLLECTION





















# THE DECORATED COLLECTION

# **THE COMBI VW\*** AN OFFICIAL PRODUCT

**①** 















The Seventies















# THE DECORATED

# COLLECTION











Military



















# THE DECORATED COLLECTION

















# **PACKAGING CONCEPT**











PRODUCTION MINIMUM PER OPERATION:

10 000 ARTICLES.





FRONT VIEW

SIDE VIEW





**BACK VIEW** 

3/4 VIEW

# **TECHNICAL** INFORMATION

# **EXTERNAL DIMENSIONS OF THE BOX:**

227 X 96 X 100 MM.

# **METAL TICKNESS:**

0.23 MM.

# **NET WEIGHT:**

212 GR (ON AVERAGE).

# **CAPACITY:**

80 CM3

# **NUMBER OF PACKAGING PER DELIVERY BOX:**

24 ARTICLES.

# **DELIVERY BOX DIMENSIONS:**

60.5 X 24.8 X 44 CM.

# **GROSS WEIGHT PER DELIVERY BOX:**

6 KG.

# **DELIVERY BOX PER PALLET:**

HEIGHT 1,80 M: 24. HEIGHT 1,20 M: 12.

# **NUMBER OF PACKAGING PER CONTAINER 40'HQ:**

26 784 ARTICLES.

# NUMBER OF DELIVERY BOXES PER CONTAINER 40'HO:

1