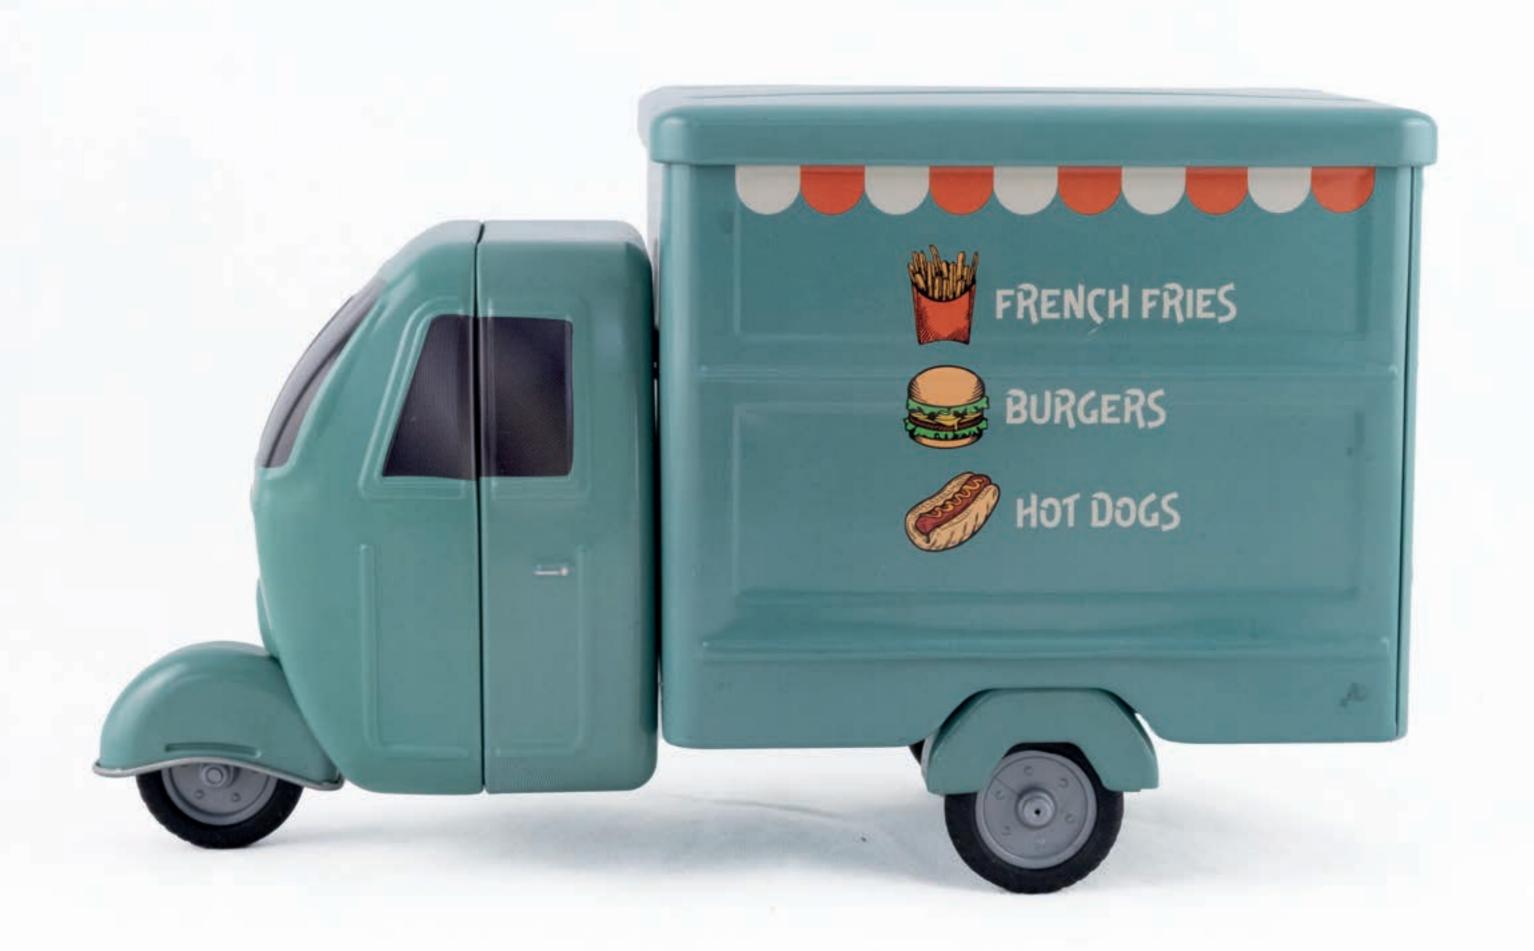

# THE APE **PIAGGIO\*** THE ORIGINAL COLLECTION 230 X 103 X 113 MM

The Ape piaggio is a three-wheeled utility vehicle from Italian manufacturer Piaggio, presented at the Milan International Fair in 1946. Production began in 1948, based on the Vespa2 scooter, with handlebars and a single, streamlined steering wheel at the front and a loading platform at the

# THE APE PIAGGIO\* AN OFFICIAL PRODUCT

ITALIAN PASTA

PIZZA

HOT DOG BURGERS

DONUTS