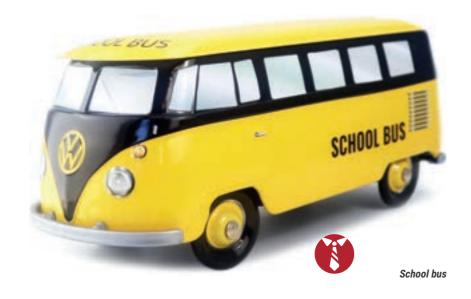

N

# **THE COMBI VW\***









WHITE & TURQUOISE







STEEL BLUE & WHITE



**BLACK & DARK RED** 







**BROWN & BLUE** 

# THE CLASSICAL

# **THE COMBI VW\*** AN OFFICIAL PRODUCT













COLLECTION



**BLACK & WHITE** 

WHITE & RED



**ORANGE & WHITE** 





WHITE & NAVY BLUE



WHITE & BLUE









# THE DECORATED

# **THE COMBI VW\*** AN OFFICIAL PRODUCT



# COLLECTION

























# THE DECORATED COLLECTION

















# THE DECORATED

# COLLECTION

























# THE DECORATED COLLECTION

























# CHRISTIAN THE DECORATED COL COLLECTION





















# THE DECORATED COLLECTION

# **THE COMBI VW\*** AN OFFICIAL PRODUCT

**①** 















The Seventies















# THE DECORATED

# COLLECTION











Military



















# THE DECORATED COLLECTION

















# **PACKAGING CONCEPT**











PRODUCTION MINIMUM PER OPERATION:

10 000 ARTICLES.





FRONT VIEW

SIDE VIEW





**BACK VIEW** 

3/4 VIEW

# **TECHNICAL** INFORMATION

# **EXTERNAL DIMENSIONS OF THE BOX:**

227 X 96 X 100 MM.

# **METAL TICKNESS:**

0.23 MM.

# **NET WEIGHT:**

212 GR (ON AVERAGE).

# **CAPACITY:**

80 CM3

# **NUMBER OF PACKAGING PER DELIVERY BOX:**

24 ARTICLES.

# **DELIVERY BOX DIMENSIONS:**

60.5 X 24.8 X 44 CM.

# **GROSS WEIGHT PER DELIVERY BOX:**

6 KG.

# **DELIVERY BOX PER PALLET:**

HEIGHT 1,80 M: 24. HEIGHT 1,20 M: 12.

# **NUMBER OF PACKAGING PER CONTAINER 40'HQ:**

26 784 ARTICLES.

# NUMBER OF DELIVERY BOXES PER CONTAINER 40'HO:

1116 DELIVERY BOXES.

# MADE IN:

CHINA.

# **POSSIBILITY OF S