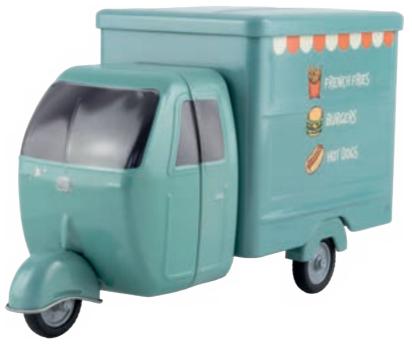

# THE APE **PIAGGIO\*** THE ORIGINAL COLLECTION 230 X 103 X 113 MM

The Ape piaggio is a three-wheeled utility vehicle from Italian manufacturer Piaggio, presented at the Milan International Fair in 1946. Production began in 1948, based on the Vespa2 scooter, with handlebars and a single, streamlined steering wheel at the front and a loading platform at the

# THE APE PIAGGIO\* AN OFFICIAL PRODUCT

ITALIAN PASTA

PIZZA

HOT DOG BURGERS

DONUTS

# NT TYPE OF THE APE PIAGGIO\* PACKAGING CONCEPT AN OFFICIAL PRODUCT

**PRODUCTION MINIMUM PER OPERATION:** 

10 000 ARTICLES.

3/4 VIEW

3/4 VIFW