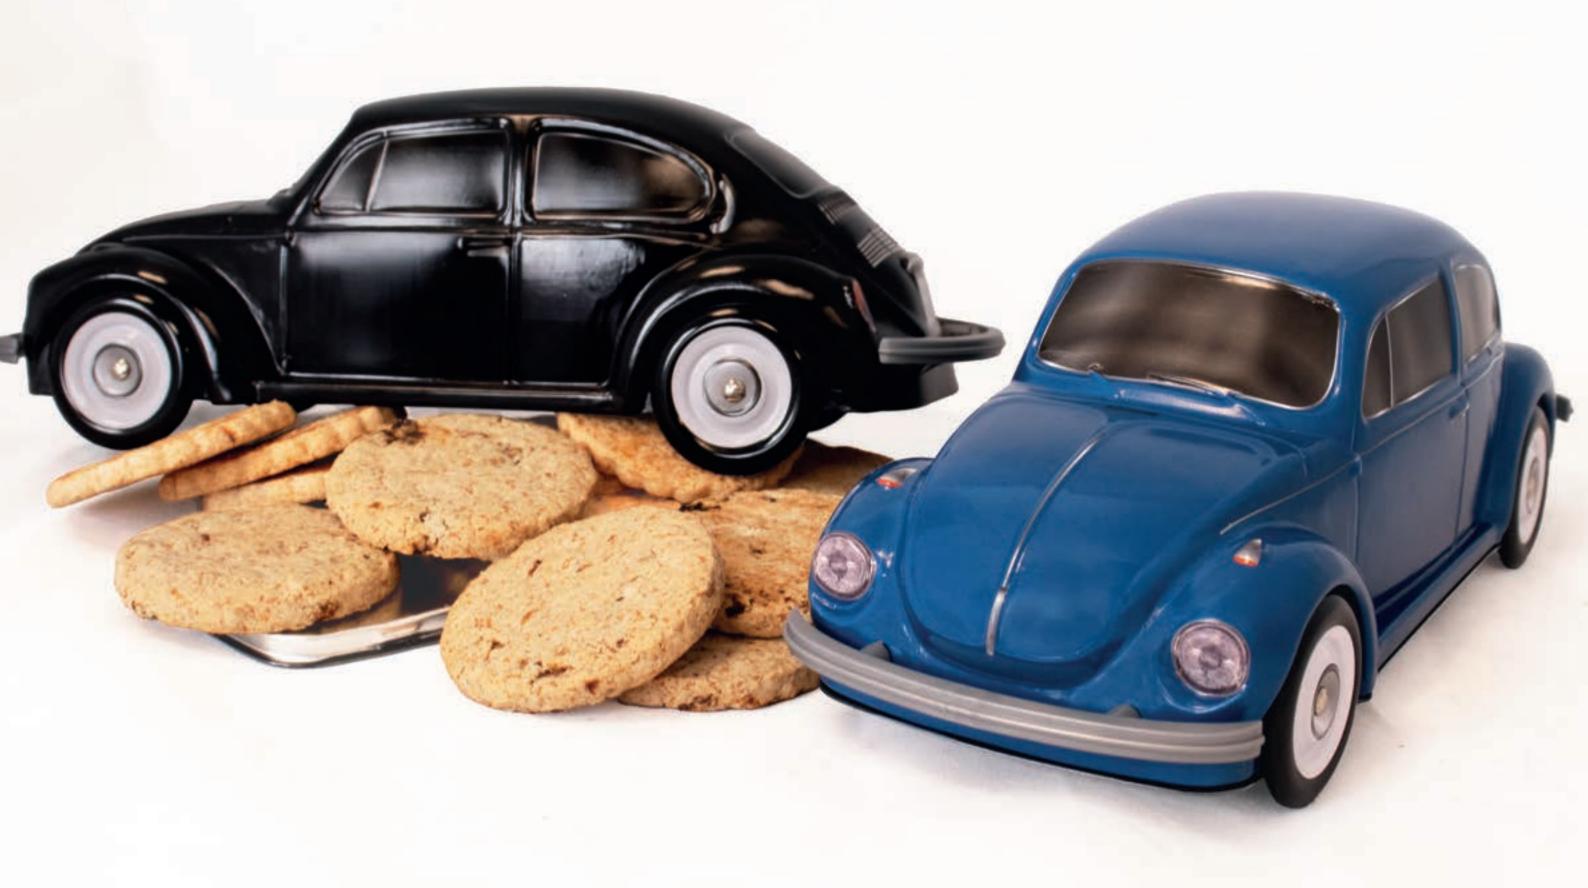

## THE BEETLE\*

THE ORIGINAL COLLECTION

230 X 85 X 85 MM

The classic Volkswagen Beetle is an enduring icon in the automotive world, renowned for its timeless design and enduring charm. With its unmistakable silhouette and simple yet elegant lines, the Beetle captured the hearts of millions around the globe. Its origins trace back to a bygone era, yet its appeal remains timeless, a testament to its enduring legacy. From its humble beginnings to its widespread cultural impact, the Beetle has left an indelible mark on the automotive landscape, earning its place in history as one of the most beloved cars of all time.