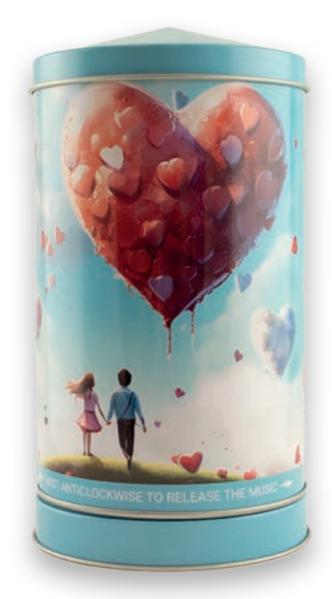

# THE MUSIC BOX

THE ORIGINAL COLLECTION

95 X 175 MM

ACCORDING TO YOUR DESIGN AND GIVE LIFE TO YOUR BOX!

# CHRISTIAN THE DECORATED COL COLLECTION

LA VIE EN ROSE **ROMANTIC BALLOON** 

LOVERS' COUNTRY

LOVERS' STROLL