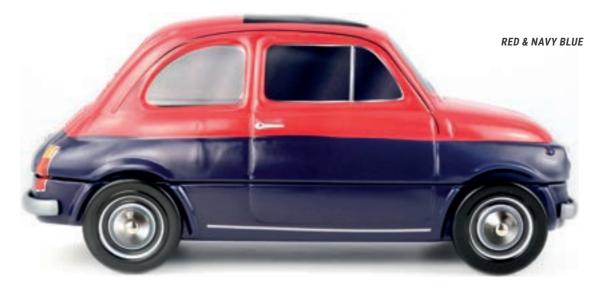

| 72-73 |                              |       |
| PRESENTATION             | 40-41 | THE CLASSICAL COLLECTION | 74-75 |                              |       |
| THE CLASSICAL COLLECTION | 42-43 | TECHNICAL INFORMATIONS   | 76-77 |                              |       |



# OVER 60 YEARS OF LEGENDARY STYLE...

# **THE FIAT 500\***

THE NEW COLLECTION

212 X 94 X 92 MM

Designed by Dante Giacosa and launched in July 1957, the Fiat 500 (or Cinquecento) is unmistakably Italian but 80% of sales took place outside of Italy. Adapted from the famous car, this tinplate box is designed for all kind of alimentary products: biscuits, sweets or even chocolates...







# THE CLASSICAL COLLECTION

# **THE FIAT 500\***























# THE CLASSICAL COLLECTION





TWO COLORS

















# THE DECORATED COLLECTION

















# COLLECTION

# THE FIAT 500\*

AN OFFICIAL PRODUCT









PRODUCTION MINIMUM PER OPERATION:

10 000 ARTICLES.





FRONT VIEW

SIDE VIEW





**BACK VIEW** 

# **TECHNICAL** INFORMATION

# **EXTERNAL DIMENSIONS OF THE BOX:**

212 X 94 X 92 MM.

# **METAL TICKNESS:**

0,25 MM.

# **CAPACITY:**

60 CM3

# **NET WEIGHT:**

145 GR (ON AVERAGE).

# **NUMBER OF PACKAGING PER DELIVERY BOX:**

30 ARTICLES.

# **DELIVERY BOX DIMENSIONS:**

60 X 23.5 X 50.5 CM.

# **GROSS WEIGHT PER DELIVERY BOX:**

5 KG.

# **DELIVERY BOX PER PALLET:**

HEIGHT 1,80 M: 24. HEIGHT 1,20 M: 12.

# NUMBER OF PACKAGING PER CONTAINER 40'HQ:

28 950 ARTICLES.

# NUMBER OF DELIVERY BOXES PER CONTAINER 40'HQ:

965 DELIVERY BOXES.

# MADE IN:

CHINA.

# **POSSIBILITY OF S