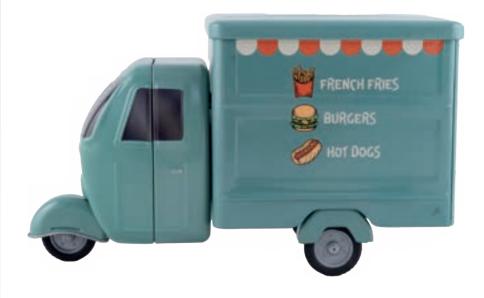

# THE APE **PIAGGIO\*** THE ORIGINAL COLLECTION 230 X 103 X 113 MM

The Ape piaggio is a three-wheeled utility vehicle from Italian manufacturer Piaggio, presented at the Milan International Fair in 1946. Production began in 1948, based on the Vespa2 scooter, with handlebars and a single, streamlined steering wheel at the front and a loading platform at the

# THE APE PIAGGIO\* AN OFFICIAL PRODUCT

ITALIAN PASTA

PIZZA

HOT DOG BURGERS

DONUTS

# NT TYPE OF THE APE PIAGGIO\* PACKAGING CONCEPT AN OFFICIAL PRODUCT

**PRODUCTION MINIMUM PER OPERATION:** 

10 000 ARTICLES.

3/4 VIEW

3/4 VIFW