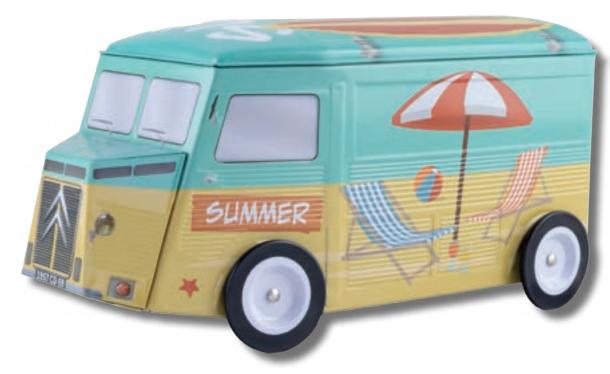

2 DELIVERY BOXES.

#### MADE IN:

CHINA.

#### **POSSIBILITY OF STORAGE / HANDLING:**



# TO TRANSPORT ALL KIND OF MERCHANDISES...

## THE TUB H\*

THE ORIGINAL COLLECTION

198 X 98 X 103 MM

Some call it «TUB», name used to qualify its short-lived ancestor. The truth is the type H, the first mass-produced front-wheel-drive van, extends its ancestor spirit. Presented in 1947 and marketed in June 1948, it became successful to artsans, merchants, hospitals, postal services and even villains... Little by little, the H type has invaded the roads of France.

SINCE 1948
THE TRAVELLING GROCER

COMMUNITY'S FAVORITE TRUCK





#### **AN OFFICIAL PRODUCT**





## THE CLASSICAL



## COLLECTION





GREY







# THE DECORATED COLLECTION















# THE DECORATED COLLECTION



# MIXED COLORS





SUMMER







## PACKAGING CONCEPT











**PRODUCTION MINIMUM PER OPERATION:** 

10 000 ARTICLES.



FRONT VIEW





**BACK VIEW** 



3/4 VIEW

## **TECHNICAL** INFORMATION

#### **EXTERNAL DIMENSIONS OF THE BOX:**

198 X 98 X 103 MM.

#### **METAL TICKNESS:**

0.23 MM.

#### **NET WEIGHT:**

170 GR (ON AVERAGE).

#### **CAPACITY:**

100 CM3

#### **NUMBER OF PACKAGING PER DELIVERY BOX:**

60 ARTICLES.

#### **DELIVERY BOX DIMENSIONS:**

62 X 52 X 41 CM.

#### **GROSS WEIGHT PER DELIVERY BOX:**

11.82 KG.

#### **DELIVERY BOX PER PALLET:**

HEIGHT 1,80 M: 12. HEIGHT 1,20 M: 6.

#### **NUMBER OF PACKAGING PER CONTAINER 40'HQ:**

30 900 ARTICLES.

#### NUMBER OF DELIVERY BOXES PER CONTAINER 40'HO:

515 DELIVERY BOXES.

#### MADE IN:

CHINA.

#### **POSSIBILITY OF STORAGE / HANDLING