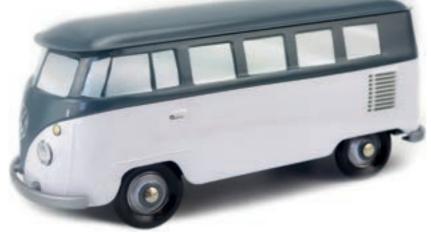

# THE COMBI\*

THE ORIGINAL COLLECTION

228 X 94 X 103 MM

The Volkswagen Combi T1 is the brand's second model after the Beetle. Practical and robust, it quickly established itself as a best-seller of the brand. The Combis strengthen the thirst for culture of their owner who loves to travel, some of them go on trips around the world. From an iconic vehicle, it is now highly coveted by Combi's lovers.

# **THE COMBI VW\***

WHITE & TURQUOISE

STEEL BLUE & WHITE

**BLACK & DARK RED** 

**BROWN & BLUE** 