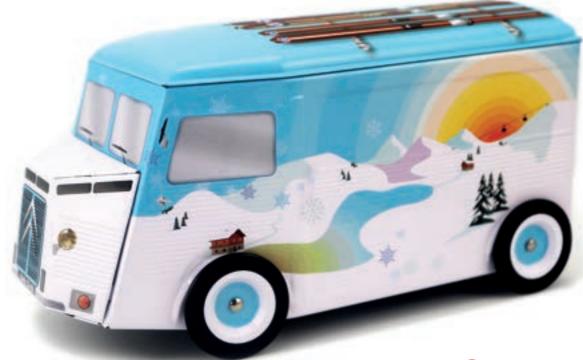

NUMBER OF DELIVERY BOXES PER CONTAINER 40'HO:

1072 DELIVERY BOXES.

#### MADE IN:

CHINA.

#### **POSSIBILITY OF STORAGE / HANDLING:**



# TO TRANSPORT ALL KIND OF MERCHANDISES...

## THE TUB H\*

THE ORIGINAL COLLECTION

198 X 98 X 103 MM

Some call it «TUB», name used to qualify its short-lived ancestor. The truth is the type H, the first mass-produced front-wheel-drive van, extends its ancestor spirit. Presented in 1947 and marketed in June 1948, it became successful to artsans, merchants, hospitals, postal services and even villains... Little by little, the H type has invaded the roads of France.

SINCE 1948
THE TRAVELLING GROCER

COMMUNITY'S FAVORITE TRUCK





#### **AN OFFICIAL PRODUCT**





## THE CLASSICAL



## COLLECTION





GREY







# THE DECORATED COLLECTION















# THE DECORATED COLLECTION



# MIXED COLORS





SUMMER







## PACKAGING CONCEPT











**PRODUCTION MINIMUM PER OPERATION:** 

10 000 ARTICLES.



FRONT VIEW





**BACK VIEW** 



3/4 VIEW

## **TECHNICAL** INFORMATION

#### **EXTERNAL DIMENSIONS OF THE BOX:**

198 X 98 X 103 MM.

#### **METAL TICKNESS:**

0.23 MM.

#### **NET WEIGHT:**

170 GR (ON AVERAGE).

#### **CAPACITY:**

100 CM3

#### **NUMBER OF PACKAGING PER DELIVERY BOX:**

60 ARTICLES.

#### **DELIVERY BOX DIMENSIONS:**

62 X 52 X 41 CM.

#### **GROSS WEIGHT PER DELIVERY BOX:**

11.82 KG.

#### **DELIVERY BOX PER PALLET:**

HEIGHT 1,80 M: 12. HEIGHT 1,20 M: 6.

#### **NUMBER OF PACKAGING PER CONTAINER 40'HQ:**

30 900 ARTICLES.

#### NUMBER OF DELIVERY BOXES PER CONTAINER 40'HO:

515 DELIVERY BOXES.

#### MADE IN: