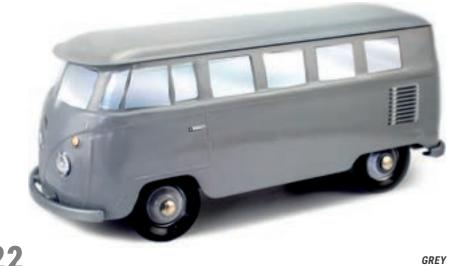

# **THE COMBI VW\***

WHITE & TURQUOISE

STEEL BLUE & WHITE

**BLACK & DARK RED** 

**BROWN & BLUE** 