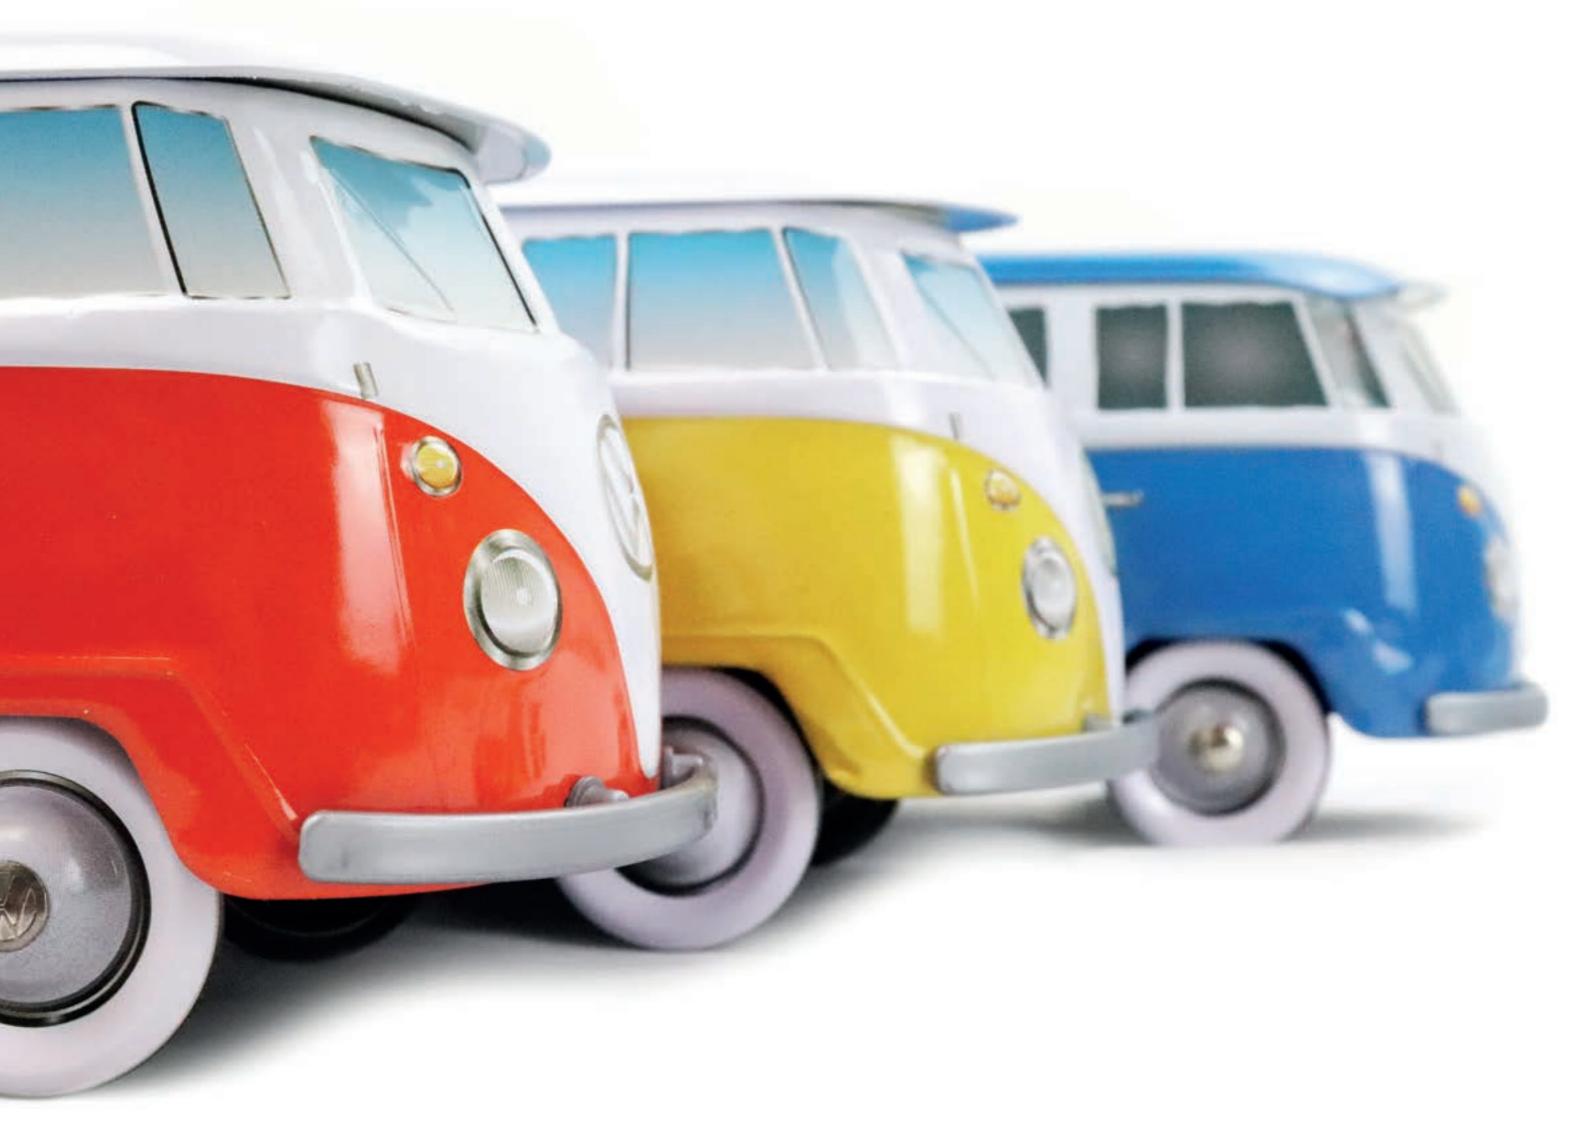

# THE CLASSICAL COLLECTION

# **THE COMBI VW\***

WHITE & TURQUOISE

STEEL BLUE & WHITE

**BLACK & DARK RED** 

**BROWN & BLUE** 