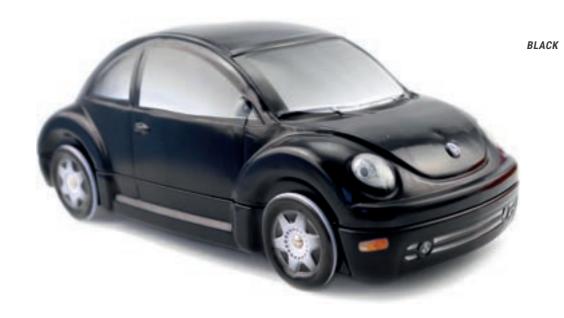

OF DELIVERY BOXES PER CONTAINER 40'HO:

1116 DELIVERY BOXES.

# MADE IN:

CHINA.

# **POSSIBILITY OF STORAGE / HANDLING:**

ST QUENTIN FALLAVIER (38), FRANCE





# THE BEST COMPACT CAR IN THE SHOW...

# **THE NEW BEETLE\***

THE ORIGINAL COLLECTION

228 X 86 X 93 MM

The New Beetle has become an icon of the automotive world in the same way as its ancestor the Volkswagen Beetle. An inimitable style with Californian influences which was the result of the extravagance and enthusiasm of creative people who were able to carry out their project from start to finish. Its aesthetic drew attention and made it a notable vehicle of its time.





# **AN OFFICIAL PRODUCT**

FOOD PACKAGING MADE OF TINPLATE UNDER OFFICAL LICENCE

OF THE SHOW





# THE CLASSICAL

COLLECTION

# THE NEW BEETLE\*

















# THE DECORATED COLLECTION

### THE NEW BEETLE\*

AN OFFICIAL PRODUCT

























## PACKAGING CONCEPT











PRODUCTION MINIMUM PER OPERATION:

10 000 ARTICLES.





FRONT VIEW

SIDE VIEW





**BACK VIEW** 

3/4 VIEW

## **TECHNICAL** INFORMATION

#### **EXTERNAL DIMENSIONS OF THE BOX:**

228 X 93 X 86 MM.

#### **METAL TICKNESS:**

0.25 MM.

#### **NET WEIGHT:**

197 GR (ON AVERAGE).

#### **CAPACITY:**

60 CM3

#### NUMBER OF PACKAGING PER DELIVERY BOX:

30 ARTICLES.

#### **DELIVERY BOX DIMENSIONS:**

58.4 X 24.5 X 47 CM.

#### **GROSS WEIGHT PER DELIVERY BOX:**

6.7 KG.

#### **DELIVERY BOX PER PALLET:**

HEIGHT 1,80 M: 18. HEIGHT 1,20 M: 12.

#### **NUMBER OF PACKAGING PER CONTAINER 40'HQ:**

30 960 ARTICLES.

#### NUMBER OF DELIVERY BOXES PER CONTAINER 40