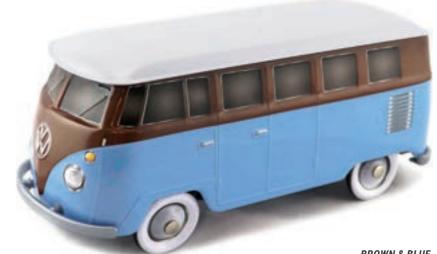

# **THE COMBI VW\***

WHITE & TURQUOISE

STEEL BLUE & WHITE

**BLACK & DARK RED** 

**BROWN & BLUE** 