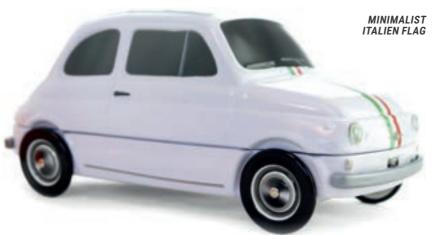

|       |
| PRESENTATION             | 40-41 | THE CLASSICAL COLLECTION | 74-75 |                              |       |
| THE CLASSICAL COLLECTION | 42-43 | TECHNICAL INFORMATIONS   | 76-77 |                              |       |



# OVER 60 YEARS OF LEGENDARY STYLE...

# **THE FIAT 500\***

THE NEW COLLECTION

212 X 94 X 92 MM

Designed by Dante Giacosa and launched in July 1957, the Fiat 500 (or Cinquecento) is unmistakably Italian but 80% of sales took place outside of Italy. Adapted from the famous car, this tinplate box is designed for all kind of alimentary products: biscuits, sweets or even chocolates...







# THE CLASSICAL COLLECTION

# **THE FIAT 500\***























# THE CLASSICAL COLLECTION





TWO COLORS

















# THE DECORATED COLLECTION

















# COLLECTION

# THE FIAT 500\*

AN OFFICIAL PRODUCT









PRODUCTION MINIMUM PER OPERATION:

10 000 ARTICLES.





FRONT VIEW

SIDE VIEW





**BACK VIEW** 

# **TECHNICAL** INFORMATION

# **EXTERNAL DIMENSIONS OF THE BOX:**

212 X 94 X 92 MM.

# **METAL TICKNESS:**

0,25 MM.

# **CAPACITY:**

60 CM3

# **NET WEIGHT:**

145 GR (ON AVERAGE).

# **NUMBER OF PACKAGING PER DELIVERY BOX:**

30 ARTICLES.

# **DELIVERY BOX DIMENSIONS:**

60 X 23.5 X 50.5 CM.

# **GROSS WEIGHT PER DELIVERY BOX:**

5 KG.

# **DELIVERY BOX PER PALLET:**

HEIGHT 1,80 M: 24. HEIGHT 1,20 M: 12.

# NUMBER OF PACKAGING PER CONTAINER 40'HQ:

28 950 ARTICLES.

# NUMBER OF DELIVERY BOXES PER CONTAINER 40'HQ:

965 DELIVERY BOXES.

# MADE IN:

CHINA.

# **POSSIBILITY OF STORAGE / HANDLING:**

ST QUENTIN FALLAVIER (