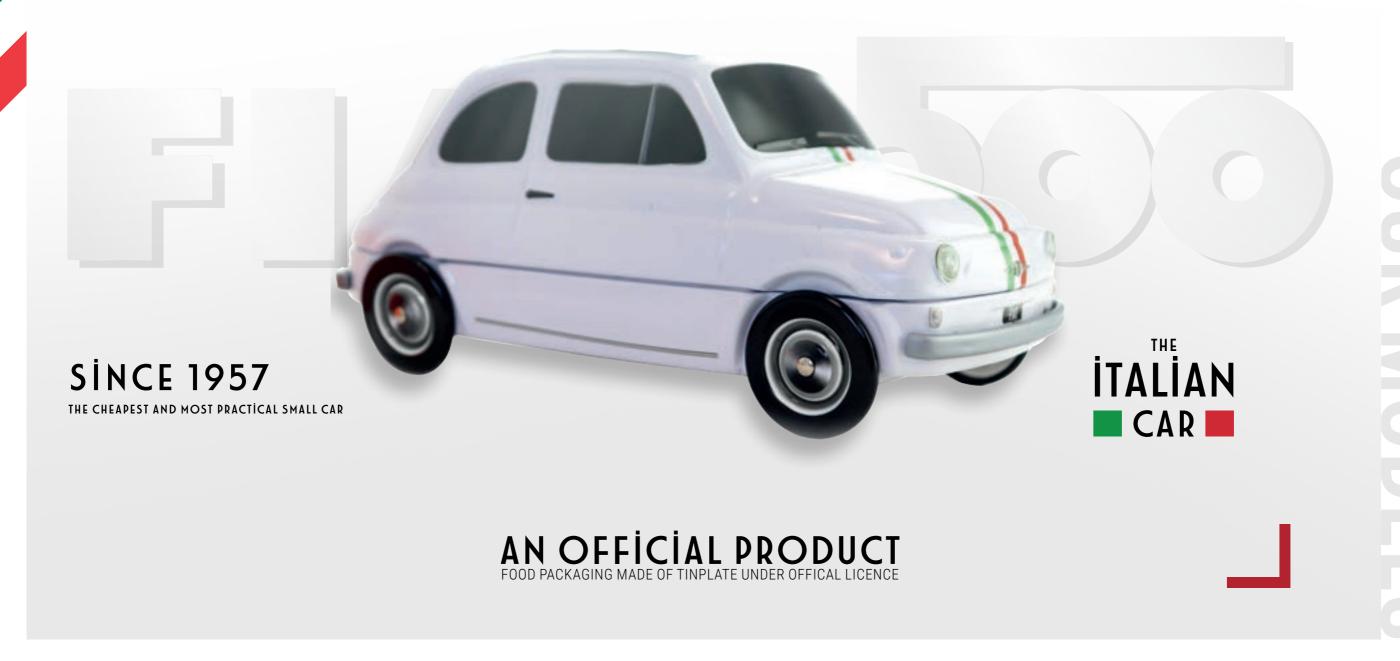

# **THE FIAT 500\***

THE NEW COLLECTION

212 X 94 X 92 MM

Designed by Dante Giacosa and launched in July 1957, the Fiat 500 (or Cinquecento) is unmistakably Italian but 80% of sales took place outside of Italy. Adapted from the famous car, this tinplate box is designed for all kind of alimentary products: biscuits, sweets or even chocolates...

# THE FIAT 500\*

AN OFFICIAL PRODUCT

PRODUCTION MINIMUM PER OPERATION:

10 000 ARTICLES.

FRONT VIEW

SIDE VIEW

**BACK VIEW** 