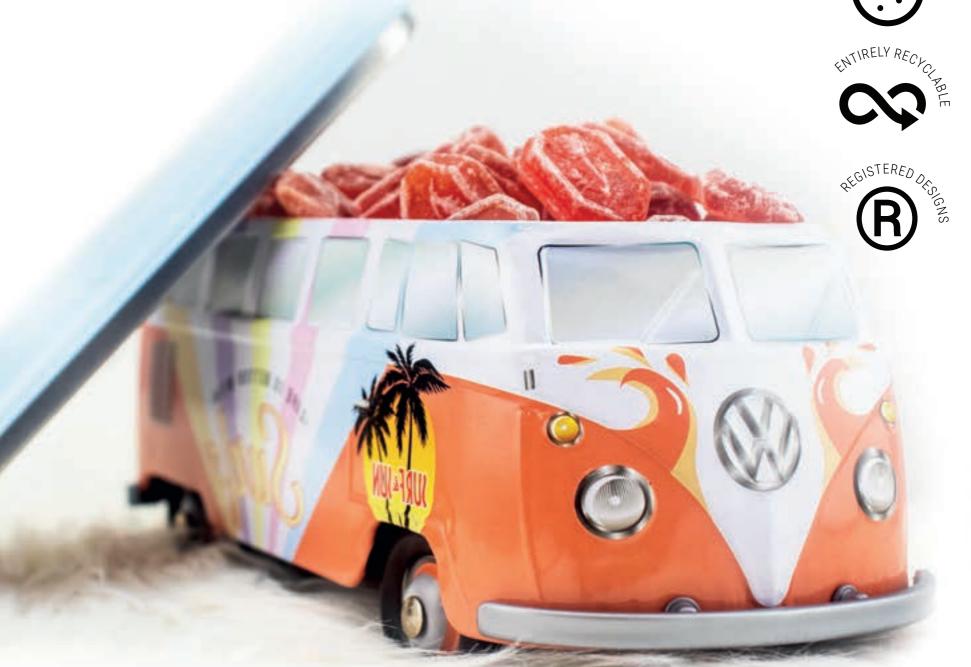

# THE COMBI\*

THE ORIGINAL COLLECTION

228 X 94 X 103 MM

The Volkswagen Combi T1 is the brand's second model after the Beetle. Practical and robust, it quickly established itself as a best-seller of the brand. The Combis strengthen the thirst for culture of their owner who loves to travel, some of them go on trips around the world. From an iconic vehicle, it is now highly coveted by Combi's lovers.

# **THE COMBI VW\*** AN OFFICIAL PRODUCT

**①** 

The Seventies