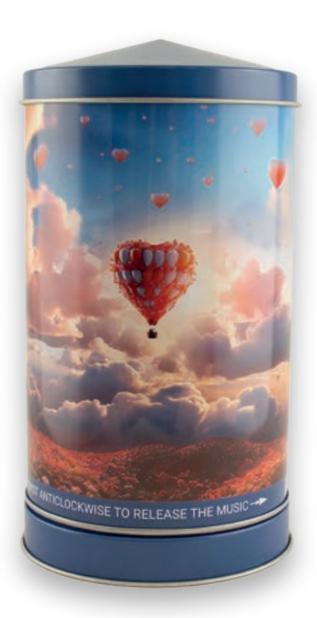

# THE MUSIC BOX

THE ORIGINAL COLLECTION

95 X 175 MM

ACCORDING TO YOUR DESIGN AND GIVE LIFE TO YOUR BOX!

# CHRISTIAN THE DECORATED COL COLLECTION

LA VIE EN ROSE **ROMANTIC BALLOON** 

LOVERS' COUNTRY

LOVERS' STROLL