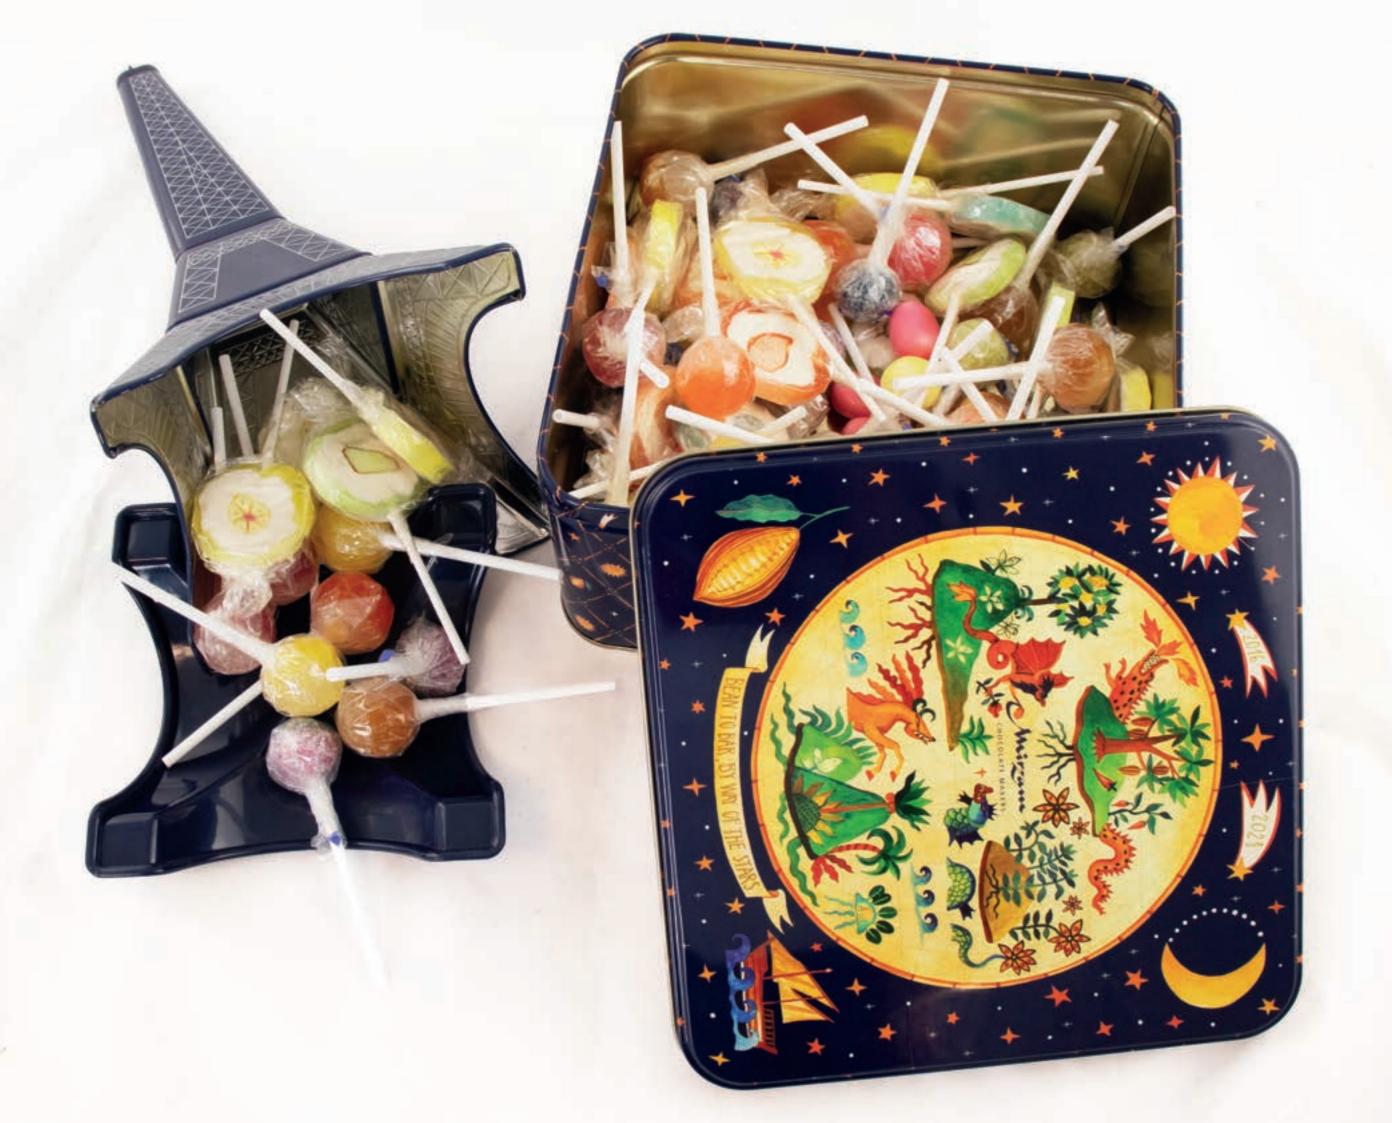

# THE MUSIC BOX

THE ORIGINAL COLLECTION

95 X 175 MM

ACCORDING TO YOUR DESIGN AND GIVE LIFE TO YOUR BOX!

# CHRISTIAN THE DECORATED COL COLLECTION

LA VIE EN ROSE **ROMANTIC BALLOON** 

LOVERS' COUNTRY

LOVERS' STROLL

# THE DECORATED COLLECTION

# CHRISTIAN DELORMENS

CANDY WORLD YELLOW FANTASY CASTLE

CANDY WORLD ORANGE

HIDDEN CATS

# CHRISTIAN THE DECORATED COL COLLECTION

**CHRISTMAS** 