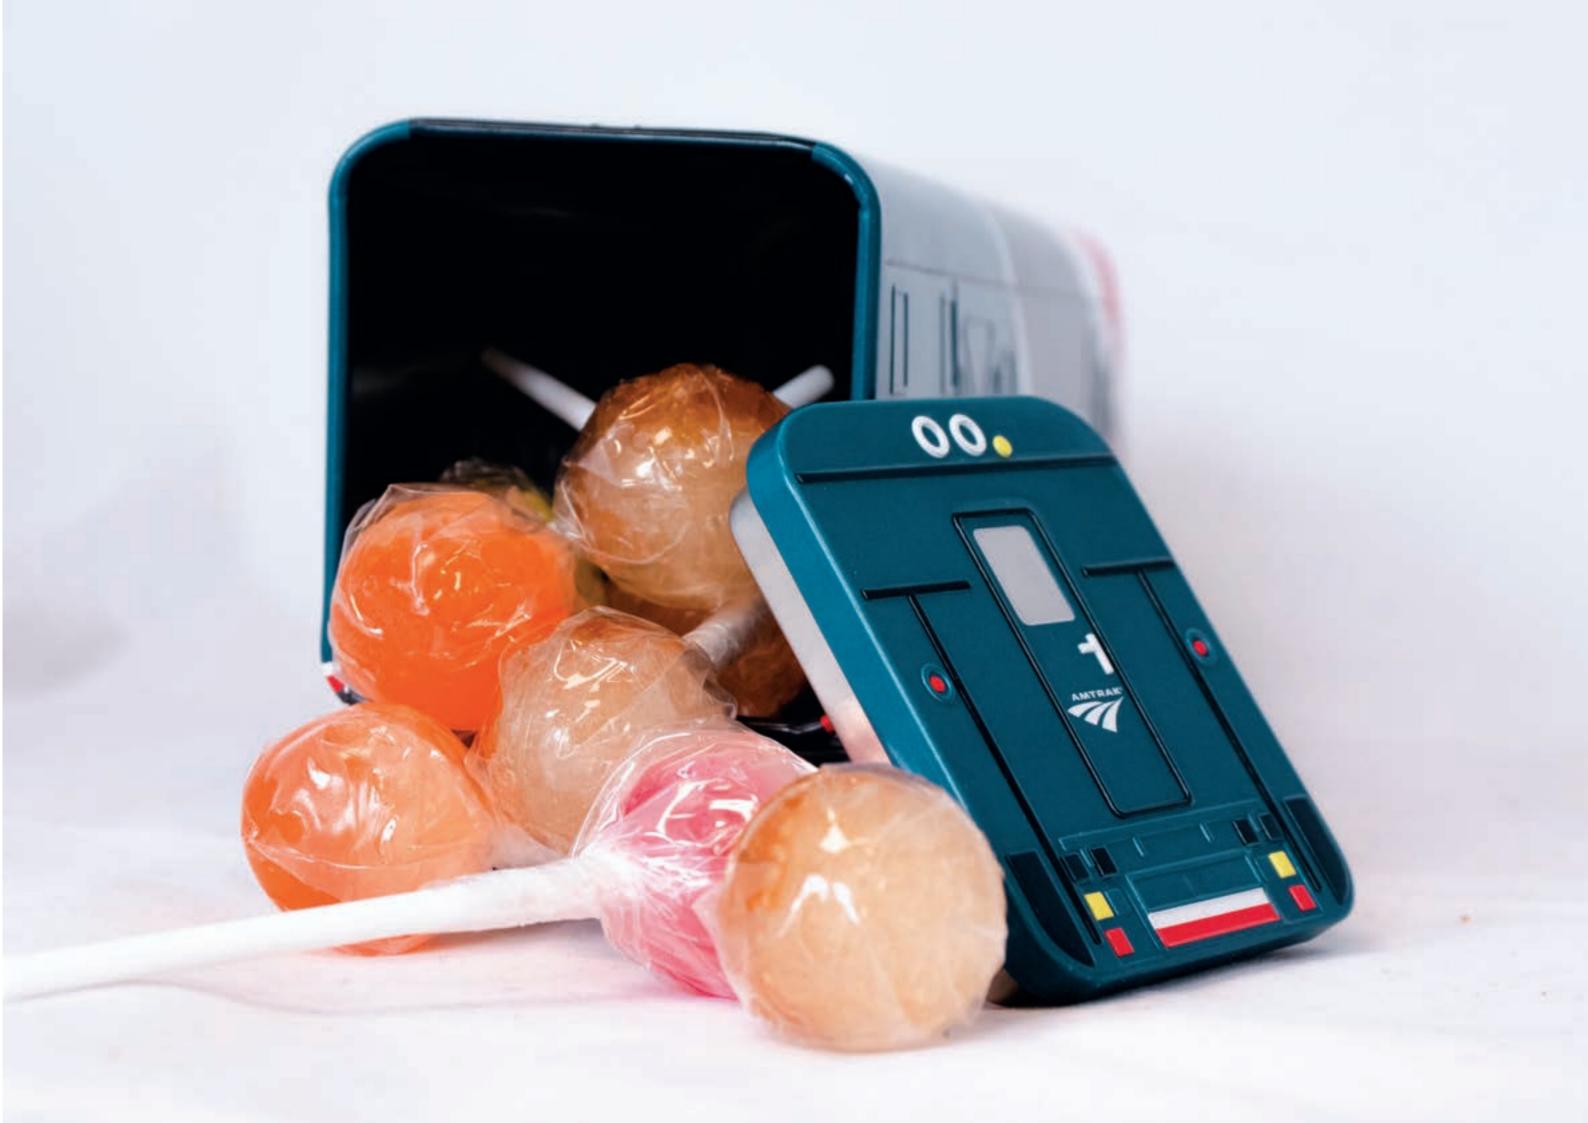

## THE NATIONAL RAILROAD PASSENGER CORPORATION...

#### THE AMTRAK TRAIN\*

THE ORIGINAL COLLECTION

274 X 63 X 89 MM

The Amtrak train is the national passenger railroad company of the United States. It operates inter-city rail service in 46 of the 48 contiguous U.S. states and three Canadian provinces. Amtrak is a portmanteau of the words America and trak, the latter itself a sensational spelling of track.

# THE CLASSICAL COLLECTION

# SOLID COLORS

Original model