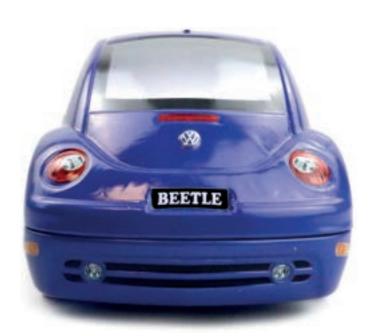

## THE BEETLE\*

THE ORIGINAL COLLECTION

230 X 85 X 85 MM

The classic Volkswagen Beetle is an enduring icon in the automotive world, renowned for its timeless design and enduring charm. With its unmistakable silhouette and simple yet elegant lines, the Beetle captured the hearts of millions around the globe. Its origins trace back to a bygone era, yet its appeal remains timeless, a testament to its enduring legacy. From its humble beginnings to its widespread cultural impact, the Beetle has left an indelible mark on the automotive landscape, earning its place in history as one of the most beloved cars of all time.

## THE BEETLE\*