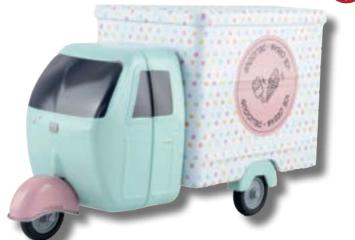

# THE APE **PIAGGIO\*** THE ORIGINAL COLLECTION 230 X 103 X 113 MM

The Ape piaggio is a three-wheeled utility vehicle from Italian manufacturer Piaggio, presented at the Milan International Fair in 1946. Production began in 1948, based on the Vespa2 scooter, with handlebars and a single, streamlined steering wheel at the front and a loading platform at the

# THE APE PIAGGIO\* AN OFFICIAL PRODUCT

ITALIAN PASTA

PIZZA

HOT DOG BURGERS

DONUTS