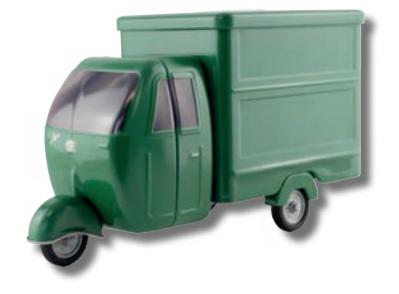

# THE APE **PIAGGIO\*** THE ORIGINAL COLLECTION 230 X 103 X 113 MM

The Ape piaggio is a three-wheeled utility vehicle from Italian manufacturer Piaggio, presented at the Milan International Fair in 1946. Production began in 1948, based on the Vespa2 scooter, with handlebars and a single, streamlined steering wheel at the front and a loading platform at the

# THE CLASSICAL COLLECTION

# SOLID COLORS

LIGHT BLUE

GREEN

DARK BLUE

BLUE