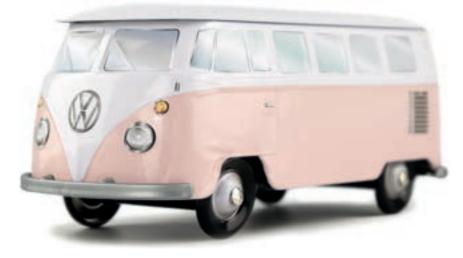

# THE COMBI\*

THE ORIGINAL COLLECTION

228 X 94 X 103 MM

The Volkswagen Combi T1 is the brand's second model after the Beetle. Practical and robust, it quickly established itself as a best-seller of the brand. The Combis strengthen the thirst for culture of their owner who loves to travel, some of them go on trips around the world. From an iconic vehicle, it is now highly coveted by Combi's lovers.

# **THE COMBI VW\***

WHITE & TURQUOISE

STEEL BLUE & WHITE

**BLACK & DARK RED** 

**BROWN & BLUE** 