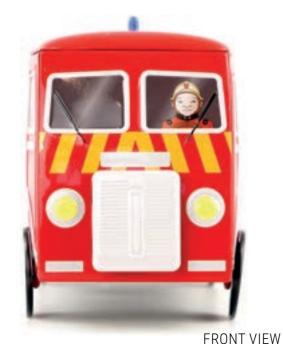

## PACKAGING CONCEPT

**PRODUCTION MINIMUM PER OPERATION:** 

10 000 ARTICLES.

FRONT VIEW

SIDE VIEW

3/4 VIEW

**BACK VIEW** 