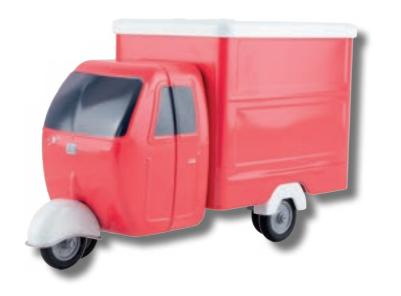

# THE APE **PIAGGIO\*** THE ORIGINAL COLLECTION 230 X 103 X 113 MM

The Ape piaggio is a three-wheeled utility vehicle from Italian manufacturer Piaggio, presented at the Milan International Fair in 1946. Production began in 1948, based on the Vespa2 scooter, with handlebars and a single, streamlined steering wheel at the front and a loading platform at the

# THE CLASSICAL COLLECTION

# SOLID COLORS

LIGHT BLUE

GREEN

DARK BLUE

BLUE