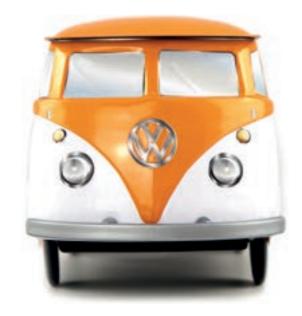

# THE COMBI\*

THE ORIGINAL COLLECTION

228 X 94 X 103 MM

The Volkswagen Combi T1 is the brand's second model after the Beetle. Practical and robust, it quickly established itself as a best-seller of the brand. The Combis strengthen the thirst for culture of their owner who loves to travel, some of them go on trips around the world. From an iconic vehicle, it is now highly coveted by Combi's lovers.

# **THE COMBI VW\*** AN OFFICIAL PRODUCT

COLLECTION

**BLACK & WHITE** 

WHITE & RED

**ORANGE & WHITE** 

WHITE & NAVY BLUE

WHITE & BLUE