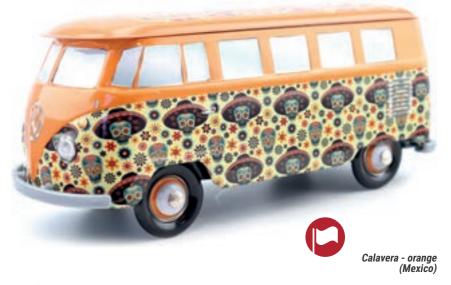

strengthen the thirst for culture of their owner who loves to travel, some of them go on trips around the world. From an iconic vehicle, it is now highly coveted by Combi's lovers.



# **AN OFFICIAL PRODUCT**

FOOD PACKAGING MADE OF TINPLATE UNDER OFFICAL LICENCE





# THE CLASSICAL COLLECTION

# **THE COMBI VW\***









WHITE & TURQUOISE







STEEL BLUE & WHITE



**BLACK & DARK RED** 







**BROWN & BLUE** 

# THE CLASSICAL

# **THE COMBI VW\*** AN OFFICIAL PRODUCT













COLLECTION



**BLACK & WHITE** 

WHITE & RED



**ORANGE & WHITE** 





WHITE & NAVY BLUE



WHITE & BLUE









# THE DECORATED

# **THE COMBI VW\*** AN OFFICIAL PRODUCT



# COLLECTION

























# THE DECORATED COLLECTION

















# THE DECORATED

# COLLECTION

























# THE DECORATED COLLECTION

























# CHRISTIAN THE DECORATED COL COLLECTION





















# THE DECORATED COLLECTION

# **THE COMBI VW\*** AN OFFICIAL PRODUCT

**①** 















The Seventies















# THE DECORATED

# COLLECTION











Military



















# THE DECORATED COLLECTION

















# **PACKAGING CONCEPT**











PRODUCTION MINIMUM PER OPERATION:

10 000 ARTICLES.





FRONT VIEW

SIDE VIEW





**BACK VIEW** 

3/4 VIEW

# **TECHNICAL** INFORMATION

# **EXTERNAL DIMENSIONS OF THE BOX:**

227 X 96 X 100 MM.

# **METAL TICKNESS:**

0.23 MM.

# **NET WEIGHT:**

212 GR (ON AVERAGE).

# **CAPACITY:**

80 CM3

# **NUMBER OF PACKAGING PER DELIVERY BOX:**

24 ARTICLES.

# **DELIVERY BOX DIMENSIONS:**

60.5 X 24.8 X 44 CM