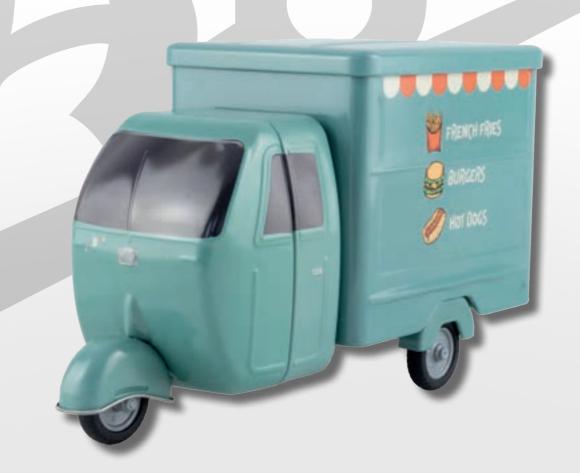

# THE APE **PIAGGIO\*** THE ORIGINAL COLLECTION 230 X 103 X 113 MM

The Ape piaggio is a three-wheeled utility vehicle from Italian manufacturer Piaggio, presented at the Milan International Fair in 1946. Production began in 1948, based on the Vespa2 scooter, with handlebars and a single, streamlined steering wheel at the front and a loading platform at the

# THE APE PIAGGIO\* AN OFFICIAL PRODUCT

ITALIAN PASTA

PIZZA

HOT DOG BURGERS

DONUTS