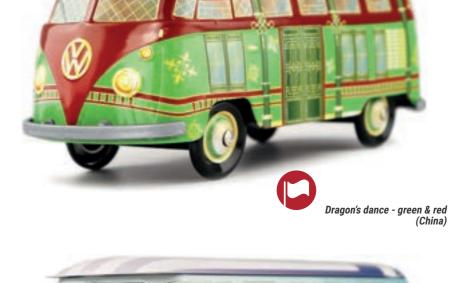

ld. From an iconic vehicle, it is now highly coveted by Combi's lovers.



# **AN OFFICIAL PRODUCT**

FOOD PACKAGING MADE OF TINPLATE UNDER OFFICAL LICENCE





# THE CLASSICAL COLLECTION

# **THE COMBI VW\***









WHITE & TURQUOISE







STEEL BLUE & WHITE



**BLACK & DARK RED** 







**BROWN & BLUE** 

# THE CLASSICAL

# **THE COMBI VW\*** AN OFFICIAL PRODUCT













COLLECTION



**BLACK & WHITE** 

WHITE & RED



**ORANGE & WHITE** 





WHITE & NAVY BLUE



WHITE & BLUE









# THE DECORATED

# **THE COMBI VW\*** AN OFFICIAL PRODUCT



# COLLECTION

























# THE DECORATED COLLECTION

















# THE DECORATED

# COLLECTION

























# THE DECORATED COLLECTION

























# CHRISTIAN THE DECORATED COL COLLECTION





















# THE DECORATED COLLECTION

# **THE COMBI VW\*** AN OFFICIAL PRODUCT

**①** 















The Seventies















# THE DECORATED

# COLLECTION











Military



















# THE DECORATED COLLECTION

















# **PACKAGING CONCEPT**











PRODUCTION MINIMUM PER OPERATION:

10 000 ARTICLES.





FRONT VIEW

SIDE VIEW





**BACK VIEW** 

3/4 VIEW

# **TECHNICAL** INFORMATION

# **EXTERNAL DIMENSIONS OF THE BOX:**

227 X 96 X 100 MM.

# **METAL TICKNESS:**

0.23 MM.

# **NET WEIGHT:**

212 GR (ON AVERAGE).

# **CAPACITY:**

80 CM3

# **NUMBER OF PACKAGING PER DELIVERY BOX:**

24 ARTICLES.

# **DELIVERY BOX DIMENSIONS:**

60.5 X 24.8 X 44 CM.

# **GROSS WEIGHT PER DELIVERY BOX:**

6 KG.

# **DELIVERY BOX PER PALLET:**

HEIGHT 1,80 M: 24. HEIGHT 1,20