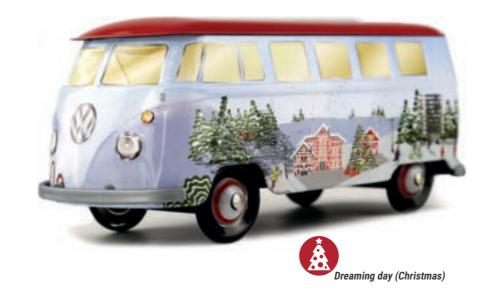

STEEL BLUE & WHITE



**BLACK & DARK RED** 







**BROWN & BLUE** 

# THE CLASSICAL

# **THE COMBI VW\*** AN OFFICIAL PRODUCT













COLLECTION



**BLACK & WHITE** 

WHITE & RED



**ORANGE & WHITE** 





WHITE & NAVY BLUE



WHITE & BLUE









# THE DECORATED

# **THE COMBI VW\*** AN OFFICIAL PRODUCT



# COLLECTION

























# THE DECORATED COLLECTION

















# THE DECORATED

# COLLECTION

























# THE DECORATED COLLECTION

























# CHRISTIAN THE DECORATED COL COLLECTION





















# THE DECORATED COLLECTION

# **THE COMBI VW\*** AN OFFICIAL PRODUCT

**①** 















The Seventies















# THE DECORATED

# COLLECTION











Military



















# THE DECORATED COLLECTION

















# **PACKAGING CONCEPT**











PRODUCTION MINIMUM PER OPERATION:

10 000 ARTICLES.





FRONT VIEW

SIDE VIEW





**BACK VIEW** 

3/4 VIEW

# **TECHNICAL** INFORMATION

# **EXTERNAL DIMENSIONS OF THE BOX:**

227 X 96 X 100 MM.

# **METAL TICKNESS:**

0.23 MM.

# **NET WEIGHT:**

212 GR (ON AVERAGE).

# **CAPACITY:**

80 CM3

# **NUMBER OF PACKAGING PER DELIVERY BOX:**

24 ARTICLES.

# **DELIVERY BOX DIMENSIONS:**

60.5 X 24.8 X 44 CM.

# **GROSS WEIGHT PER DELIVERY BOX:**

6 KG.

# **DELIVERY BOX PER PALLET:**

HEIGHT 1,80 M: 24. HEIGHT 1,20 M: 12.

# **NUMBER OF PACKAGING PER CONTAINER 40'HQ:**

26 784 ARTICLES.

# NUMBER OF DELIVERY BOXES PER CONTAINER 40'HO:

1116 DELIVERY BOXES.

# MADE IN:

CHINA.

# **POSSIBILITY OF STORAGE / HANDLING:**

ST QUENTIN FALLAVIER (38), FRANC