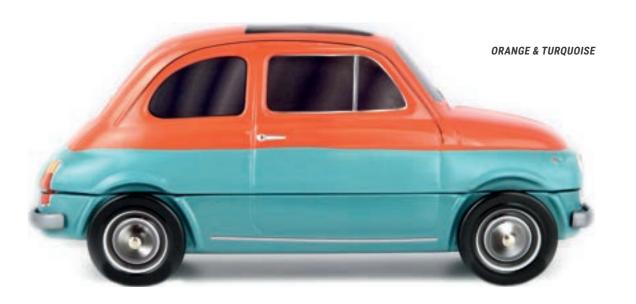

| 72-73 |                              |       |
| PRESENTATION             | 40-41 | THE CLASSICAL COLLECTION | 74-75 |                              |       |
| THE CLASSICAL COLLECTION | 42-43 | TECHNICAL INFORMATIONS   | 76-77 |                              |       |



# OVER 60 YEARS OF LEGENDARY STYLE...

# **THE FIAT 500\***

THE NEW COLLECTION

212 X 94 X 92 MM

Designed by Dante Giacosa and launched in July 1957, the Fiat 500 (or Cinquecento) is unmistakably Italian but 80% of sales took place outside of Italy. Adapted from the famous car, this tinplate box is designed for all kind of alimentary products: biscuits, sweets or even chocolates...







# THE CLASSICAL COLLECTION

# **THE FIAT 500\***























# THE CLASSICAL COLLECTION





TWO COLORS

















# THE DECORATED COLLECTION

















# COLLECTION

# THE FIAT 500\*

AN OFFICIAL PRODUCT









PRODUCTION MINIMUM PER OPERATION:

10 000 ARTICLES.





FRONT VIEW

SIDE VIEW





**BACK VIEW** 

# **TECHNICAL** INFORMATION

# **EXTERNAL DIMENSIONS OF THE BOX:**

212 X 94 X 92 MM.

# **METAL TICKNESS:**

0,25 MM.

# **CAPACITY:**

60 CM3

# **NET WEIGHT:**

145 GR (ON AVERAGE).

# **NUMBER OF PACKAGING PER DELIVERY BOX:**

30 ARTICLES.

# **DELIVERY BOX DIMENSIONS:**

60 X 23.5 X 50.5 CM.

# **GROSS WEIGHT PER DELIVERY BOX:**

5 KG.

# **DELIVERY BOX PER PALLET:**

HEIGHT 1,80 M: 24. HEIGHT 1,20 M: 12.

# NUMBER OF PACKAGING PER CONTAINER 40'HQ:

28 950 ARTICLES.

# NUMBER OF DELIVERY BOXES PER CONTAINER 40'HQ:

965 DELIVERY BOXES.

# MADE IN:

CHINA.

# **POSSIBILITY OF