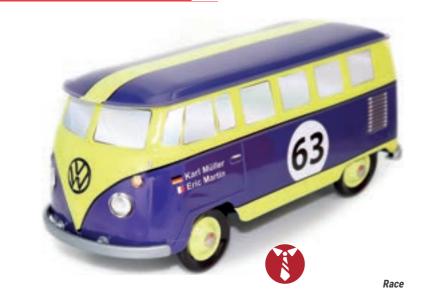

# THE CLASSICAL COLLECTION

# **THE COMBI VW\***

WHITE & TURQUOISE

STEEL BLUE & WHITE

**BLACK & DARK RED** 

**BROWN & BLUE** 