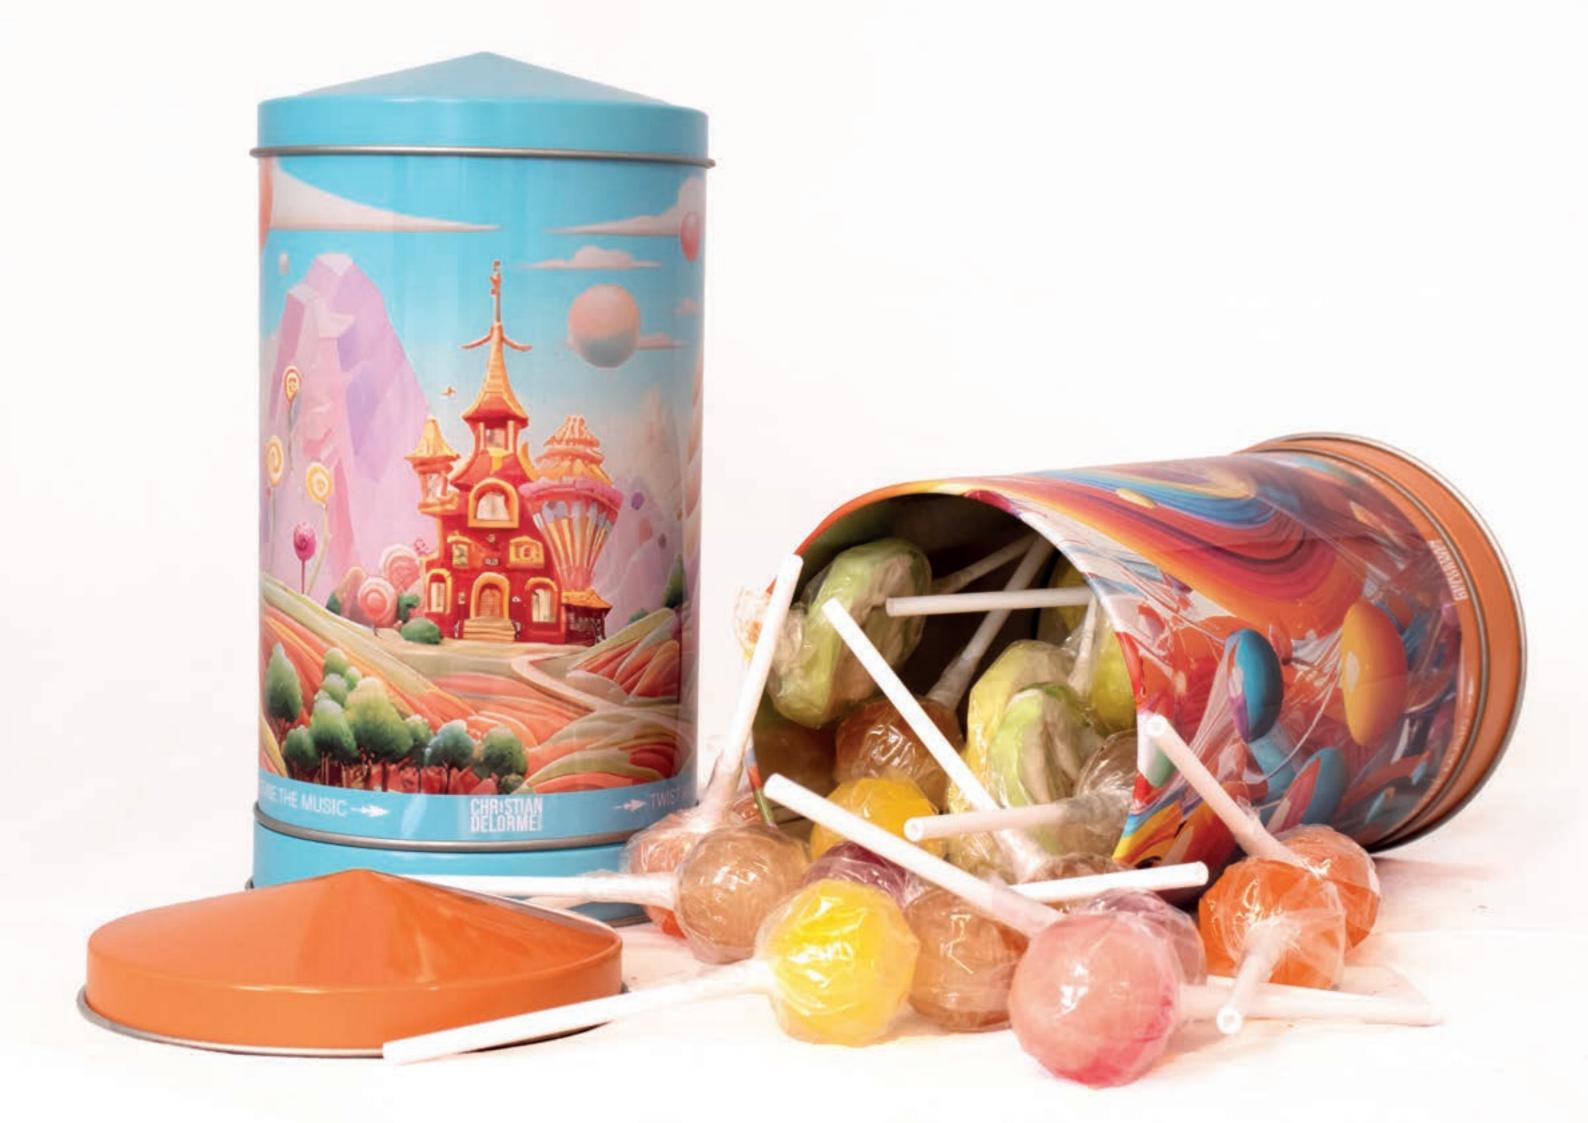

# THE MUSIC BOX

THE ORIGINAL COLLECTION

95 X 175 MM

ACCORDING TO YOUR DESIGN AND GIVE LIFE TO YOUR BOX!

# CHRISTIAN DELORMENS

CANDY WORLD YELLOW FANTASY CASTLE

CANDY WORLD ORANGE

HIDDEN CATS