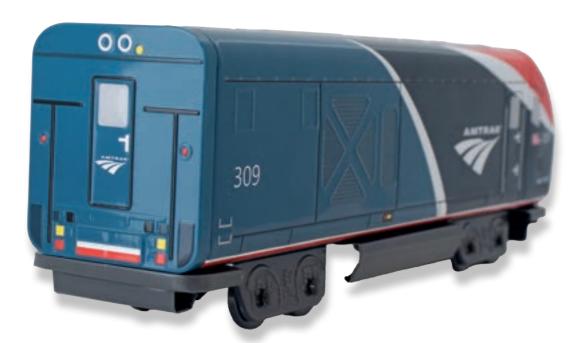

#### THE AMTRAK TRAIN\*

THE ORIGINAL COLLECTION

274 X 63 X 89 MM

The Amtrak train is the national passenger railroad company of the United States. It operates inter-city rail service in 46 of the 48 contiguous U.S. states and three Canadian provinces. Amtrak is a portmanteau of the words America and trak, the latter itself a sensational spelling of track.

# PACKAGING CONCEPT

**PRODUCTION MINIMUM PER OPERATION:** 

10 000 ARTICLES.

FRONT VIEW

SIDE VIEW

3/4 VIEW

**BACK VIEW** 