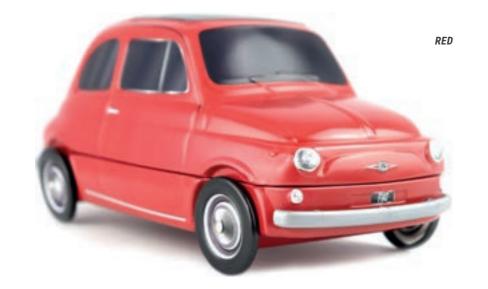

# THE CLASSICAL COLLECTION

TWO COLORS

# SOLID COLORS

LIGHT BLUE

GREEN

DARK BLUE

BLUE

# THE CLASSICAL COLLECTION

RED AND WHITE

GREEN AND WHITE