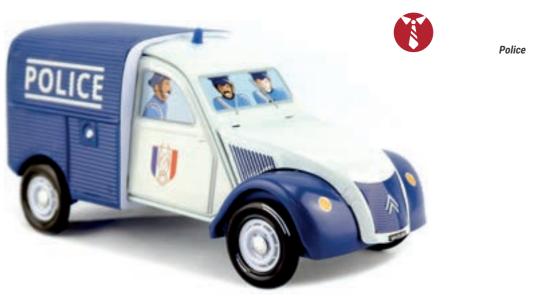

## **POSSIBILITY OF STORAGE / HANDLING:**



# THE TWENTY CENTURY STYLISH LOOK...

## THE 2CV FOURGONNETTE\*

THE ORIGINAL COLLECTION

196 X 84 X 95 MM

The 2CV fourgonnette is the very first car with a front-wheel drive configuration. It became quickly iconic because of its close relatives from the 2CV, its qualities and its numerous derivatives from the 20th century. The 2CV fourgonnette has been back on stage during 3 decades from 1951 to 1977, date on which the Acadiane replaced it.

**SINCE 1951** 

A SMALL CAR REALLY HELPFUL AND DEFINITELY ECONOMICAL





### **AN OFFICIAL PRODUCT**





## THE CLASSICAL COLLECTION

## THE 2CV FOURGONNETTE\* AN OFFICIAL PRODUCT



# SOLID COLORS











## THE DECORATED COLLECTION

CITROËN

#### THE 2CV FOURGONNETTE\* **AN OFFICIAL PRODUCT**













Citroën service - white







#### THE 2CV FOURGONNETTE\* AN OFFICIAL PRODUCT

## PACKAGING CONCEPT









**PRODUCTION MINIMUM PER OPERATION:** 

10 000 ARTICLES.









3/4 VIEW

## **TECHNICAL** INFORMATION

#### **EXTERNAL DIMENSIONS OF THE BOX:**

196 X 84 X 95 MM.

#### **METAL TICKNESS:**

0.23 MM.

#### **NET WEIGHT:**

150 GR (ON AVERAGE).

#### **CAPACITY:**

50 CM3

#### NUMBER OF PACKAGING PER DELIVERY BOX:

30 ARTICLES.

#### **DELIVERY BOX DIMENSIONS:**

53.7 X 22,3 X 54.5 CM.

#### **GROSS WEIGHT PER DELIVERY BOX:**

5.38 KG.

#### **DELIVERY BOX PER PALLET:**

HEIGHT 1,80 M: 20. HEIGHT 1,20 M: 12.

#### **NUMBER OF PACKAGING PER CONTAINER 40'HQ:**

32 160 ARTICLES.

#### NUMBER OF DELIVERY BOXES PER CONTAINER 40'HO:

1072 DELIVERY BOXES.

#### MADE IN:

CHINA.