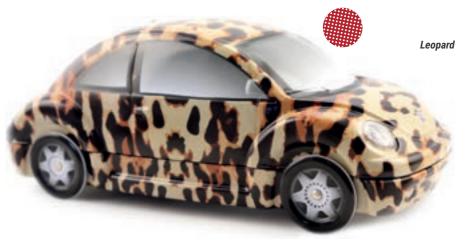

ITY OF STORAGE / HANDLING:**

ST QUENTIN FALLAVIER (38), FRANCE





# THE BEST COMPACT CAR IN THE SHOW...

# **THE NEW BEETLE\***

THE ORIGINAL COLLECTION

228 X 86 X 93 MM

The New Beetle has become an icon of the automotive world in the same way as its ancestor the Volkswagen Beetle. An inimitable style with Californian influences which was the result of the extravagance and enthusiasm of creative people who were able to carry out their project from start to finish. Its aesthetic drew attention and made it a notable vehicle of its time.





# **AN OFFICIAL PRODUCT**

FOOD PACKAGING MADE OF TINPLATE UNDER OFFICAL LICENCE

OF THE SHOW





# THE CLASSICAL

COLLECTION

# THE NEW BEETLE\*

















# THE DECORATED COLLECTION

### THE NEW BEETLE\*

AN OFFICIAL PRODUCT

























## PACKAGING CONCEPT











PRODUCTION MINIMUM PER OPERATION:

10 000 ARTICLES.





FRONT VIEW

SIDE VIEW





**BACK VIEW** 

3/4 VIEW

## **TECHNICAL** INFORMATION

#### **EXTERNAL DIMENSIONS OF THE BOX:**

228 X 93 X 86 MM.

#### **METAL TICKNESS:**

0.25 MM.

#### **NET WEIGHT:**

197 GR (ON AVERAGE).

#### **CAPACITY:**

60 CM3

#### NUMBER OF PACKAGING PER DELIVERY BOX:

30 ARTICLES.

#### **DELIVERY BOX DIMENSIONS:**

58.4 X 24.5 X 47 CM.

#### **GROSS WEIGHT PER DELIVERY BOX:**

6.7 KG.

#### **DELIVERY BOX PER PALLET:**

HEIGHT 1,80 M: 18. HEIGHT 1,20 M: 12.

#### **NUMBER OF PACKAGING PER CONTAINER 40'HQ:**

30 960 ARTICLES.

#### NUMBER OF DELIVERY BOXES PER CONTAINER 40'HO:

1032 DELIVERY BOXES.

#### MADE IN:

CHINA.

#### **POSSIBILITY OF STORAGE / HANDLING:**