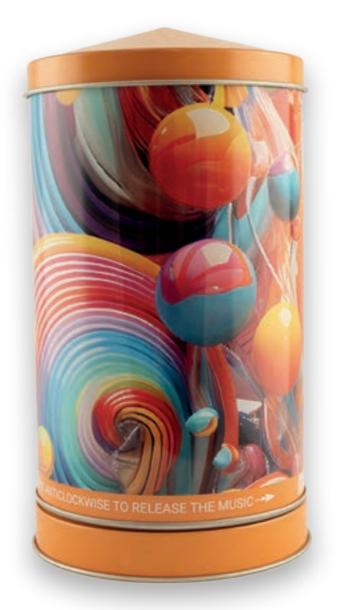

# THE MUSIC BOX

THE ORIGINAL COLLECTION

95 X 175 MM

ACCORDING TO YOUR DESIGN AND GIVE LIFE TO YOUR BOX!