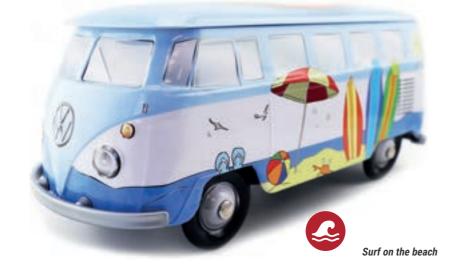

HE COMBI VW\***









WHITE & TURQUOISE







STEEL BLUE & WHITE



**BLACK & DARK RED** 







**BROWN & BLUE** 

# THE CLASSICAL

# **THE COMBI VW\*** AN OFFICIAL PRODUCT













COLLECTION



**BLACK & WHITE** 

WHITE & RED



**ORANGE & WHITE** 





WHITE & NAVY BLUE



WHITE & BLUE









# THE DECORATED

# **THE COMBI VW\*** AN OFFICIAL PRODUCT



# COLLECTION

























# THE DECORATED COLLECTION

















# THE DECORATED

# COLLECTION

























# THE DECORATED COLLECTION

























# CHRISTIAN THE DECORATED COL COLLECTION





















# THE DECORATED COLLECTION

# **THE COMBI VW\*** AN OFFICIAL PRODUCT

**①** 















The Seventies















# THE DECORATED

# COLLECTION











Military



















# THE DECORATED COLLECTION

















# **PACKAGING CONCEPT**











PRODUCTION MINIMUM PER OPERATION:

10 000 ARTICLES.





FRONT VIEW

SIDE VIEW





**BACK VIEW** 

3/4 VIEW

# **TECHNICAL** INFORMATION

# **EXTERNAL DIMENSIONS OF THE BOX:**

227 X 96 X 100 MM.

# **METAL TICKNESS:**

0.23 MM.

# **NET WEIGHT:**

212 GR (ON AVERAGE).

# **CAPACITY:**

80 CM3

# **NUMBER OF PACKAGING PER DELIVERY BOX:**

24 ARTICLES.

# **DELIVERY BOX DIMENSIONS:**

60.5 X 24.8 X 44 CM.

# **GROSS WEIGHT PER DELIVERY BOX:**

6 KG.

# **DELIVERY BOX PER PALLET:**

HEIGHT 1,80 M: 24. HEIGHT 1,20 M: 12.

# **NUMBER OF PACKAGING PER CONTAINER 40'HQ:**

26 784 ARTICLES.

# NUMBER OF DELIVERY BOXES PER CONTAINER 40'HO:

1116 DELIVERY BOXES.

# MADE IN:

CHINA.

# **POSSIBILITY OF STORAGE /