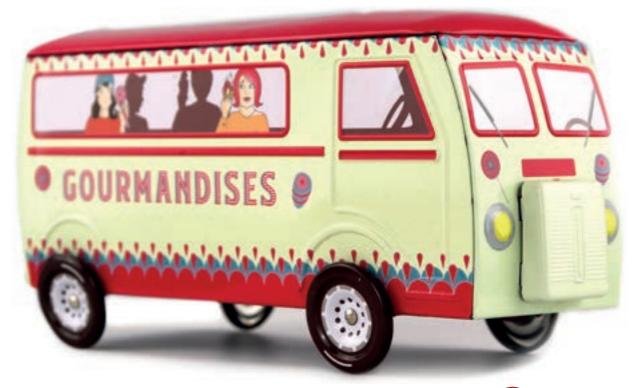

## THE TUB H\*

THE ORIGINAL COLLECTION

198 X 98 X 103 MM

Some call it «TUB», name used to qualify its short-lived ancestor. The truth is the type H, the first mass-produced front-wheel-drive van, extends its ancestor spirit. Presented in 1947 and marketed in June 1948, it became successful to artsans, merchants, hospitals, postal services and even villains... Little by little, the H type has invaded the roads of France.

SINCE 1948
THE TRAVELLING GROCER

COMMUNITY'S FAVORITE TRUCK

# THE DECORATED COLLECTION

# MIXED COLORS

SUMMER