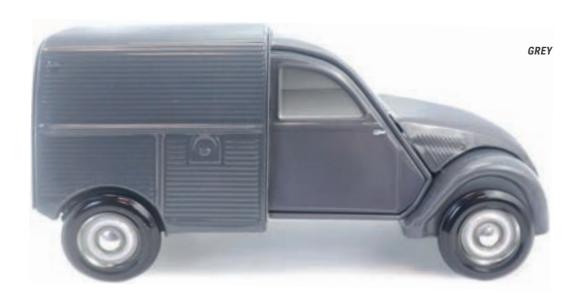

#### NUMBER OF DELIVERY BOXES PER CONTAINER 40'HQ:

1050 DELIVERY BOXES.

#### MADE IN:

CHINA.

#### **POSSIBILITY OF STORAGE / HANDLING:**



# THE TWENTY CENTURY STYLISH LOOK...

## THE 2CV FOURGONNETTE\*

THE ORIGINAL COLLECTION

196 X 84 X 95 MM

The 2CV fourgonnette is the very first car with a front-wheel drive configuration. It became quickly iconic because of its close relatives from the 2CV, its qualities and its numerous derivatives from the 20th century. The 2CV fourgonnette has been back on stage during 3 decades from 1951 to 1977, date on which the Acadiane replaced it.

**SINCE 1951** 

A SMALL CAR REALLY HELPFUL AND DEFINITELY ECONOMICAL





### **AN OFFICIAL PRODUCT**





## THE CLASSICAL COLLECTION

## THE 2CV FOURGONNETTE\* AN OFFICIAL PRODUCT



# SOLID COLORS











## THE DECORATED COLLECTION

CITROËN

#### THE 2CV FOURGONNETTE\* **AN OFFICIAL PRODUCT**













Citroën service - white







#### THE 2CV FOURGONNETTE\* AN OFFICIAL PRODUCT

## PACKAGING CONCEPT









**PRODUCTION MINIMUM PER OPERATION:** 

10 000 ARTICLES.









3/4 VIEW

## **TECHNICAL** INFORMATION

#### **EXTERNAL DIMENSIONS OF THE BOX:**

196 X 84 X 95 MM.

#### **METAL TICKNESS:**

0.23 MM.

#### **NET WEIGHT:**

150 GR (ON AVERAGE).

#### **CAPACITY:**

50 CM3

#### NUMBER OF PACKAGING PER DELIVERY BOX:

30 ARTICLES.

#### **DELIVERY BOX DIMENSIONS:**

53.7 X 22,3 X 54.5 CM.

#### **GROSS WEIGHT PER DELIVERY BOX:**

5.38 KG.

#### **DELIVERY BOX PER PALLET:**

HEIGHT 1,80 M: 20. HEIGHT 1,20 M: 12.

#### **NUMBER OF PACKAGING PER CONTAINER 40'HQ:**

32 160 ARTICL