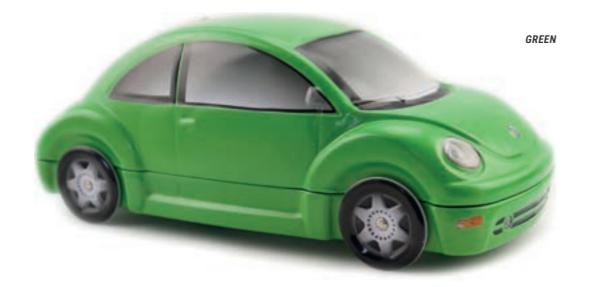

# **THE NEW BEETLE\***

THE ORIGINAL COLLECTION

228 X 86 X 93 MM

The New Beetle has become an icon of the automotive world in the same way as its ancestor the Volkswagen Beetle. An inimitable style with Californian influences which was the result of the extravagance and enthusiasm of creative people who were able to carry out their project from start to finish. Its aesthetic drew attention and made it a notable vehicle of its time.

# **AN OFFICIAL PRODUCT**

FOOD PACKAGING MADE OF TINPLATE UNDER OFFICAL LICENCE

OF THE SHOW