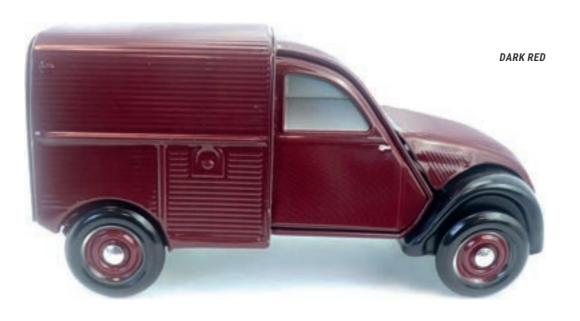

#### NUMBER OF DELIVERY BOXES PER CONTAINER 40'HQ:

1050 DELIVERY BOXES.

#### MADE IN:

CHINA.

#### **POSSIBILITY OF STORAGE / HANDLING:**



# THE TWENTY CENTURY STYLISH LOOK...

## THE 2CV FOURGONNETTE\*

THE ORIGINAL COLLECTION

196 X 84 X 95 MM

The 2CV fourgonnette is the very first car with a front-wheel drive configuration. It became quickly iconic because of its close relatives from the 2CV, its qualities and its numerous derivatives from the 20th century. The 2CV fourgonnette has been back on stage during 3 decades from 1951 to 1977, date on which the Acadiane replaced it.

**SINCE 1951** 

A SMALL CAR REALLY HELPFUL AND DEFINITELY ECONOMICAL





### **AN OFFICIAL PRODUCT**





## THE CLASSICAL COLLECTION

## THE 2CV FOURGONNETTE\* AN OFFICIAL PRODUCT



# SOLID COLORS











## THE DECORATED COLLECTION

CITROËN

#### THE 2CV FOURGONNETTE\* **AN OFFICIAL PRODUCT**













Citroën service - white







#### THE 2CV FOURGONNETTE\* AN OFFICIAL PRODUCT

## PACKAGING CONCEPT









**PRODUCTION MINIMUM PER OPERATION:** 

10 000 ARTICLES.









3/4 VIEW

## **TECHNICAL** INFORMATION

#### **EXTERNAL DIMENSIONS OF THE BOX:**

196 X 84 X 95 MM.

#### **METAL TICKNESS:**

0.23 MM.

#### **NET WEIGHT:**

150 GR (ON AVERAGE).

#### **CAPACITY:**

50 CM3

#### NUMBER OF PACKAGING PER DELIVERY BOX:

30 ARTICLES.

#### **DELIVERY BOX DIMENSIONS:**

53.7 X 22,3 X 54.5 CM.

#### **GROSS WEIGHT PER DELIVERY BOX:**

5.38 KG.

#### **DELIVERY BOX PER PALLET:**

HEIGHT 1,80 M: 20. HEIGHT 1,20 M: 12.

#### **NUMBER OF PACKAGING PER CONTAINER 40'HQ:**

32 160 ARTICLES