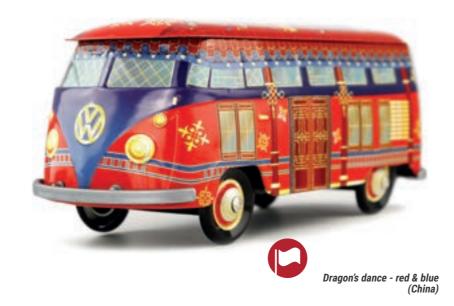

orld. From an iconic vehicle, it is now highly coveted by Combi's lovers.



# **AN OFFICIAL PRODUCT**

FOOD PACKAGING MADE OF TINPLATE UNDER OFFICAL LICENCE





# THE CLASSICAL COLLECTION

# **THE COMBI VW\***









WHITE & TURQUOISE







STEEL BLUE & WHITE



**BLACK & DARK RED** 







**BROWN & BLUE** 

# THE CLASSICAL

# **THE COMBI VW\*** AN OFFICIAL PRODUCT













COLLECTION



**BLACK & WHITE** 

WHITE & RED



**ORANGE & WHITE** 





WHITE & NAVY BLUE



WHITE & BLUE









# THE DECORATED

# **THE COMBI VW\*** AN OFFICIAL PRODUCT



# COLLECTION

























# THE DECORATED COLLECTION

















# THE DECORATED

# COLLECTION

























# THE DECORATED COLLECTION

























# CHRISTIAN THE DECORATED COL COLLECTION





















# THE DECORATED COLLECTION

# **THE COMBI VW\*** AN OFFICIAL PRODUCT

**①** 















The Seventies















# THE DECORATED

# COLLECTION











Military



















# THE DECORATED COLLECTION

















# **PACKAGING CONCEPT**











PRODUCTION MINIMUM PER OPERATION:

10 000 ARTICLES.





FRONT VIEW

SIDE VIEW





**BACK VIEW** 

3/4 VIEW

# **TECHNICAL** INFORMATION

# **EXTERNAL DIMENSIONS OF THE BOX:**

227 X 96 X 100 MM.

# **METAL TICKNESS:**

0.23 MM.

# **NET WEIGHT:**

212 GR (ON AVERAGE).

# **CAPACITY:**

80 CM3

# **NUMBER OF PACKAGING PER DELIVERY BOX:**

24 ARTICLES.

# **DELIVERY BOX DIMENSIONS:**

60.5 X 24.8 X 44 CM.

# **GROSS WEIGHT PER DELIVERY BOX:**

6 KG.

# **DELIVERY BOX PER PALLET:**

HEIGHT 1,80 M: 24. HEIGHT 1,