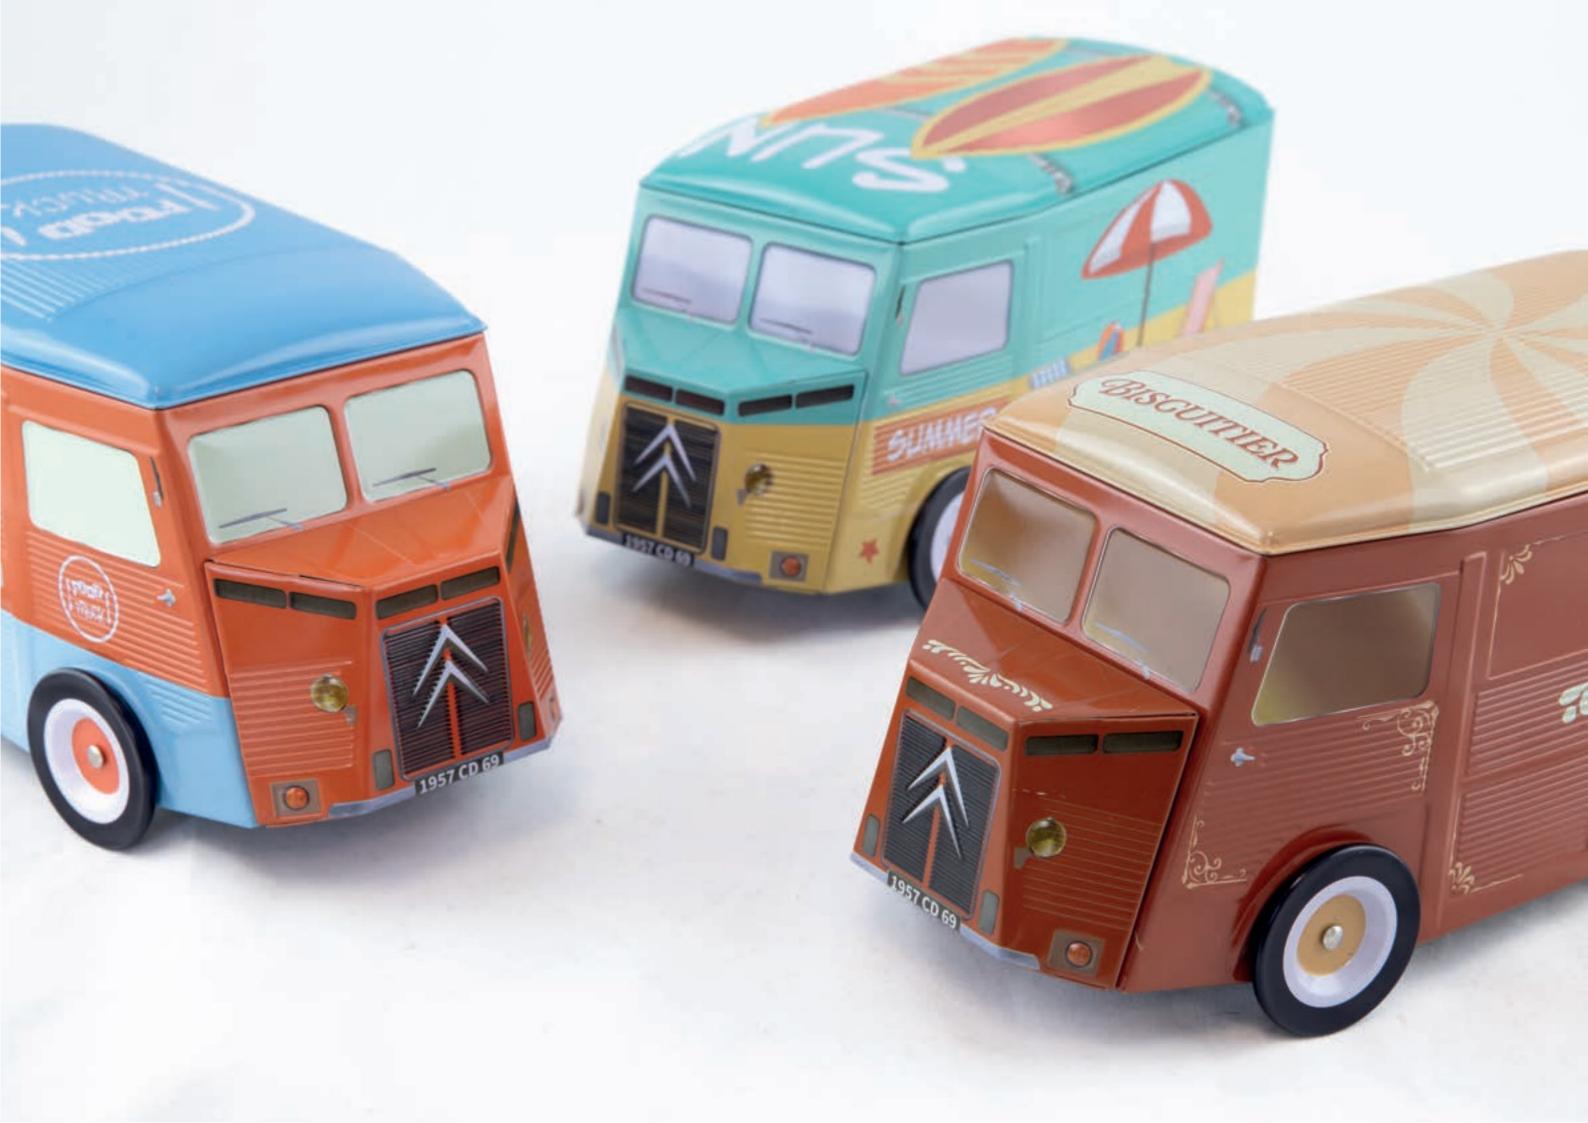

## THE TUB H\*

THE ORIGINAL COLLECTION

198 X 98 X 103 MM

Some call it «TUB», name used to qualify its short-lived ancestor. The truth is the type H, the first mass-produced front-wheel-drive van, extends its ancestor spirit. Presented in 1947 and marketed in June 1948, it became successful to artsans, merchants, hospitals, postal services and even villains... Little by little, the H type has invaded the roads of France.

SINCE 1948
THE TRAVELLING GROCER

COMMUNITY'S FAVORITE TRUCK

# THE DECORATED COLLECTION

# MIXED COLORS

SUMMER