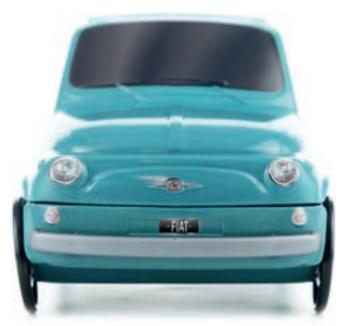

|
| THE CLASSICAL COLLECTION | 42-43 | TECHNICAL INFORMATIONS   | 76-77 |                              |       |



# OVER 60 YEARS OF LEGENDARY STYLE...

# **THE FIAT 500\***

THE NEW COLLECTION

212 X 94 X 92 MM

Designed by Dante Giacosa and launched in July 1957, the Fiat 500 (or Cinquecento) is unmistakably Italian but 80% of sales took place outside of Italy. Adapted from the famous car, this tinplate box is designed for all kind of alimentary products: biscuits, sweets or even chocolates...







# THE CLASSICAL COLLECTION

# **THE FIAT 500\***























# THE CLASSICAL COLLECTION





TWO COLORS

















# THE DECORATED COLLECTION

















# COLLECTION

# THE FIAT 500\*

AN OFFICIAL PRODUCT









PRODUCTION MINIMUM PER OPERATION:

10 000 ARTICLES.





FRONT VIEW

SIDE VIEW





**BACK VIEW** 

# **TECHNICAL** INFORMATION

# **EXTERNAL DIMENSIONS OF THE BOX:**

212 X 94 X 92 MM.

# **METAL TICKNESS:**

0,25 MM.

# **CAPACITY:**

60 CM3

# **NET WEIGHT:**

145 GR (ON AVERAGE).

# **NUMBER OF PACKAGING PER DELIVERY BOX:**

30 ARTICLES.

# **DELIVERY BOX DIMENSIONS:**

60 X 23.5 X 50.5 CM.

# **GROSS WEIGHT PER DELIVERY BOX:**

5 KG.

# **DELIVERY BOX PER PALLET:**

HEIGHT 1,80 M: 24. HEIGHT 1,20 M: 12.

# NUMBER OF PACKAGING PER CONTAINER 40'HQ:

28 950 ARTICLES.

# NUMBER OF DELIVERY BOXES PER CONTAINER 40'HQ:

965 DELIVERY BOXES.

# MADE IN:

CHINA.

# **POSSIBILITY OF STORAGE / HANDLING:**

ST QUENTIN FALLAVIER (38), FRANCE.





# THE APE **PIAGGIO\*** THE ORIGINAL COLLECTION 230 X 103 X 113 MM

The Ape piaggio is a three-wheeled u