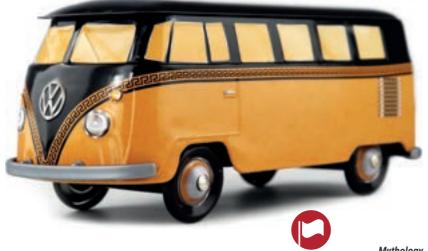

# THE CLASSICAL COLLECTION

# **THE COMBI VW\***

WHITE & TURQUOISE

STEEL BLUE & WHITE

**BLACK & DARK RED** 

**BROWN & BLUE** 

# THE CLASSICAL

# **THE COMBI VW\*** AN OFFICIAL PRODUCT

COLLECTION

**BLACK & WHITE** 

WHITE & RED

**ORANGE & WHITE** 

WHITE & NAVY BLUE

WHITE & BLUE