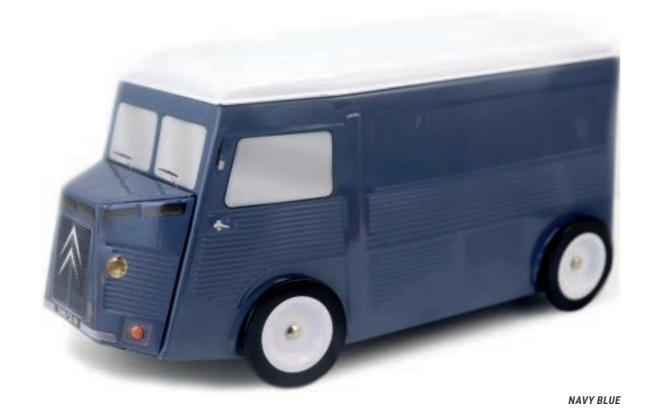

KAGING PER CONTAINER 40'HQ:**

32 160 ARTICLES.

#### NUMBER OF DELIVERY BOXES PER CONTAINER 40'HO:

1072 DELIVERY BOXES.

#### MADE IN:

CHINA.

#### **POSSIBILITY OF STORAGE / HANDLING:**



# TO TRANSPORT ALL KIND OF MERCHANDISES...

## THE TUB H\*

THE ORIGINAL COLLECTION

198 X 98 X 103 MM

Some call it «TUB», name used to qualify its short-lived ancestor. The truth is the type H, the first mass-produced front-wheel-drive van, extends its ancestor spirit. Presented in 1947 and marketed in June 1948, it became successful to artsans, merchants, hospitals, postal services and even villains... Little by little, the H type has invaded the roads of France.

SINCE 1948
THE TRAVELLING GROCER

COMMUNITY'S FAVORITE TRUCK





#### **AN OFFICIAL PRODUCT**





## THE CLASSICAL



## COLLECTION





GREY







# THE DECORATED COLLECTION















# THE DECORATED COLLECTION



# MIXED COLORS





SUMMER







## PACKAGING CONCEPT











**PRODUCTION MINIMUM PER OPERATION:** 

10 000 ARTICLES.



FRONT VIEW





**BACK VIEW** 



3/4 VIEW

## **TECHNICAL** INFORMATION

#### **EXTERNAL DIMENSIONS OF THE BOX:**

198 X 98 X 103 MM.

#### **METAL TICKNESS:**

0.23 MM.

#### **NET WEIGHT:**

170 GR (ON AVERAGE).

#### **CAPACITY:**

100 CM3

#### **NUMBER OF PACKAGING PER DELIVERY BOX:**

60 ARTICLES.

#### **DELIVERY BOX DIMENSIONS:**

62 X 52 X 41 CM.

#### **GROSS WEIGHT PER DELIVERY BOX:**

11.82 KG.

#### **DELIVERY BOX PER PALLET:**

HEIGHT 1,80 M: 12. HEIGHT 1,20 M: 6.

#### **NUMBER OF PACKAGING PER CONTAINER 40'HQ:**

30 900 ARTICLES.

#### NUMBER OF DELIVERY BOXES PE