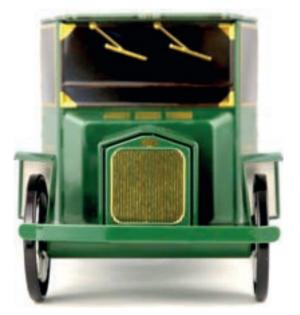

#### THE TACOT\*

THE ORIGINAL COLLECTION

230 X 103 X 113 MM

A one-of-a-kind «retro-modern» model. Based on the features of the Ford T, this model seduces by its vintage style from old promotion trucks. Its charm and practicality have made it a truck often used for deliveries with the advantage of being recognizable throughout all the city!

# PACKAGING CONCEPT

PRODUCTION MINIMUM PER OPERATION:

10 000 ARTICLES.

FRONT VIEW

SIDE VIEW

**BACK VIEW** 

3/4 VIEW