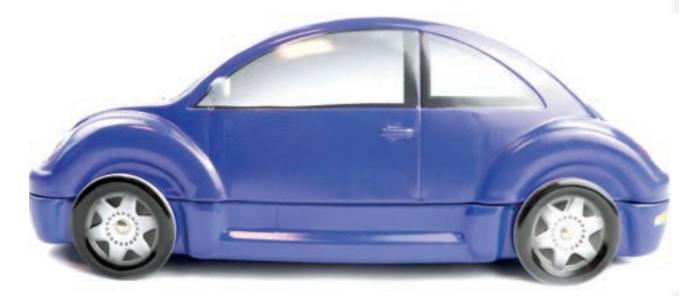

## THE BEETLE\*

THE ORIGINAL COLLECTION

230 X 85 X 85 MM

The classic Volkswagen Beetle is an enduring icon in the automotive world, renowned for its timeless design and enduring charm. With its unmistakable silhouette and simple yet elegant lines, the Beetle captured the hearts of millions around the globe. Its origins trace back to a bygone era, yet its appeal remains timeless, a testament to its enduring legacy. From its humble beginnings to its widespread cultural impact, the Beetle has left an indelible mark on the automotive landscape, earning its place in history as one of the most beloved cars of all time.

## THE BEETLE\*