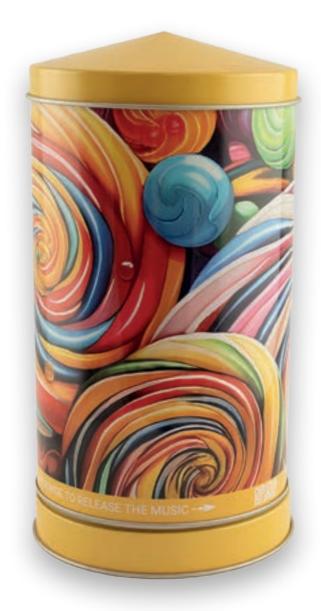

# THE MUSIC BOX

THE ORIGINAL COLLECTION

95 X 175 MM

ACCORDING TO YOUR DESIGN AND GIVE LIFE TO YOUR BOX!

# CHRISTIAN DELORMENS

CANDY WORLD YELLOW FANTASY CASTLE

CANDY WORLD ORANGE

HIDDEN CATS