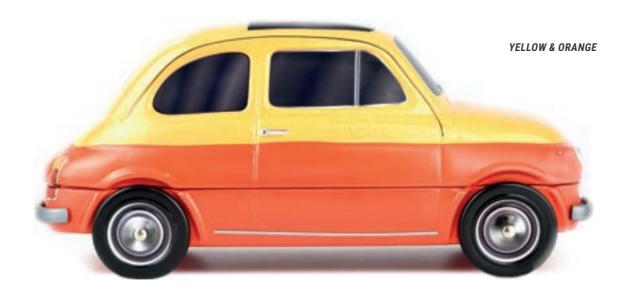

| 72-73 |                              |       |
| PRESENTATION             | 40-41 | THE CLASSICAL COLLECTION | 74-75 |                              |       |
| THE CLASSICAL COLLECTION | 42-43 | TECHNICAL INFORMATIONS   | 76-77 |                              |       |



# OVER 60 YEARS OF LEGENDARY STYLE...

# **THE FIAT 500\***

THE NEW COLLECTION

212 X 94 X 92 MM

Designed by Dante Giacosa and launched in July 1957, the Fiat 500 (or Cinquecento) is unmistakably Italian but 80% of sales took place outside of Italy. Adapted from the famous car, this tinplate box is designed for all kind of alimentary products: biscuits, sweets or even chocolates...







# THE CLASSICAL COLLECTION

# **THE FIAT 500\***























# THE CLASSICAL COLLECTION





TWO COLORS

















# THE DECORATED COLLECTION

















# COLLECTION

# THE FIAT 500\*

AN OFFICIAL PRODUCT









PRODUCTION MINIMUM PER OPERATION:

10 000 ARTICLES.





FRONT VIEW

SIDE VIEW





**BACK VIEW** 

# **TECHNICAL** INFORMATION

# **EXTERNAL DIMENSIONS OF THE BOX:**

212 X 94 X 92 MM.

# **METAL TICKNESS:**

0,25 MM.

# **CAPACITY:**

60 CM3

# **NET WEIGHT:**

145 GR (ON AVERAGE).

# **NUMBER OF PACKAGING PER DELIVERY BOX:**

30 ARTICLES.

# **DELIVERY BOX DIMENSIONS:**

60 X 23.5 X 50.5 CM.

# **GROSS WEIGHT PER DELIVERY BOX:**

5 KG.

# **DELIVERY BOX PER PALLET:**

HEIGHT 1,80 M: 24. HEIGHT 1,20 M: 12.

# NUMBER OF PACKAGING PER CONTAINER 40'HQ:

28 950 ARTICLES.

# NUMBER OF DELIVERY BOXES PER CONTAINER 40'HQ:

965 DELIVERY BOXES.

# MADE IN:

CHINA.

# **POSSIBILITY