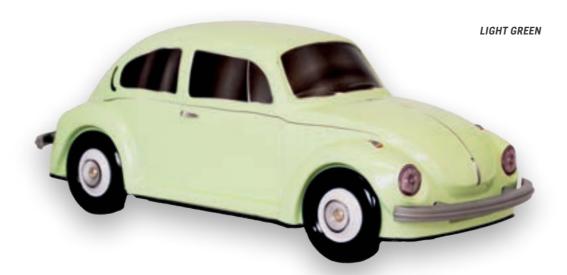

## THE BEETLE\*

THE ORIGINAL COLLECTION

230 X 85 X 85 MM

The classic Volkswagen Beetle is an enduring icon in the automotive world, renowned for its timeless design and enduring charm. With its unmistakable silhouette and simple yet elegant lines, the Beetle captured the hearts of millions around the globe. Its origins trace back to a bygone era, yet its appeal remains timeless, a testament to its enduring legacy. From its humble beginnings to its widespread cultural impact, the Beetle has left an indelible mark on the automotive landscape, earning its place in history as one of the most beloved cars of all time.

# THE CLASSICAL COLLECTION