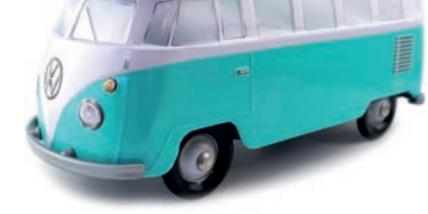

# **THE COMBI VW\***

WHITE & TURQUOISE

STEEL BLUE & WHITE

**BLACK & DARK RED** 

**BROWN & BLUE** 