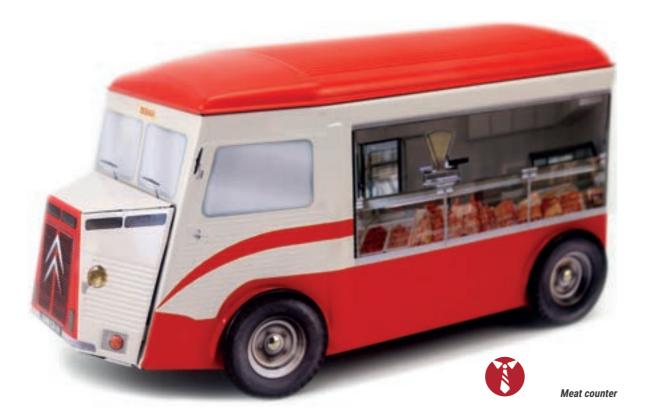

## THE TUB H\*

THE ORIGINAL COLLECTION

198 X 98 X 103 MM

Some call it «TUB», name used to qualify its short-lived ancestor. The truth is the type H, the first mass-produced front-wheel-drive van, extends its ancestor spirit. Presented in 1947 and marketed in June 1948, it became successful to artsans, merchants, hospitals, postal services and even villains... Little by little, the H type has invaded the roads of France.

SINCE 1948
THE TRAVELLING GROCER

COMMUNITY'S FAVORITE TRUCK