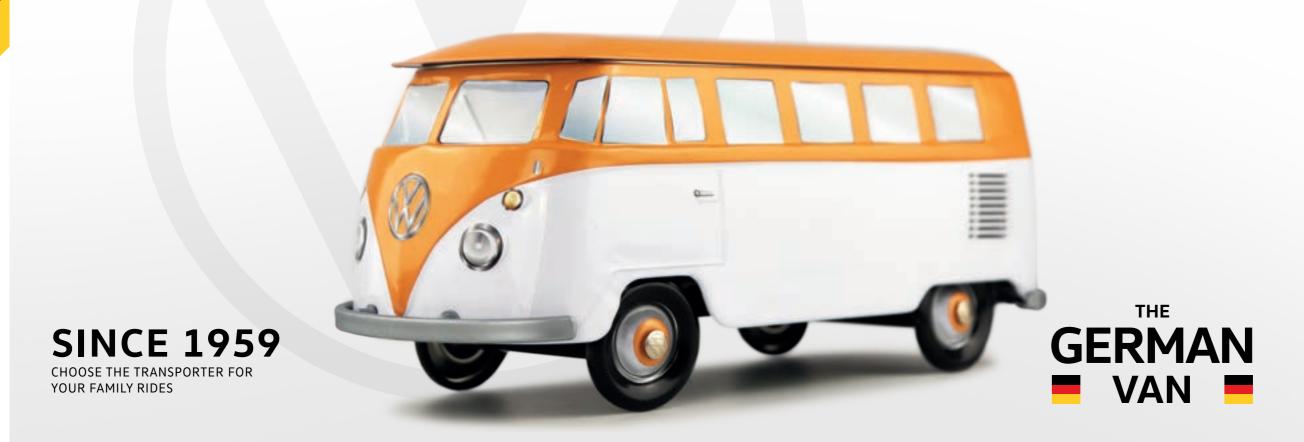

# THE COMBI\*

THE ORIGINAL COLLECTION

228 X 94 X 103 MM

The Volkswagen Combi T1 is the brand's second model after the Beetle. Practical and robust, it quickly established itself as a best-seller of the brand. The Combis strengthen the thirst for culture of their owner who loves to travel, some of them go on trips around the world. From an iconic vehicle, it is now highly coveted by Combi's lovers.

# **AN OFFICIAL PRODUCT**

FOOD PACKAGING MADE OF TINPLATE UNDER OFFICAL LICENCE