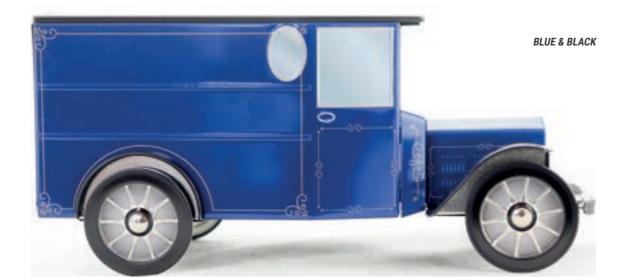

# INSPIRED BY THE FIRST 1910'S CARS...

#### THE TACOT\*

THE ORIGINAL COLLECTION

230 X 103 X 113 MM

A one-of-a-kind «retro-modern» model. Based on the features of the Ford T, this model seduces by its vintage style from old promotion trucks. Its charm and practicality have made it a truck often used for deliveries with the advantage of being recognizable throughout all the city!

## THE CLASSICAL

COLLECTION

# **THE TACOT\***

## WITHOUT LICENCE