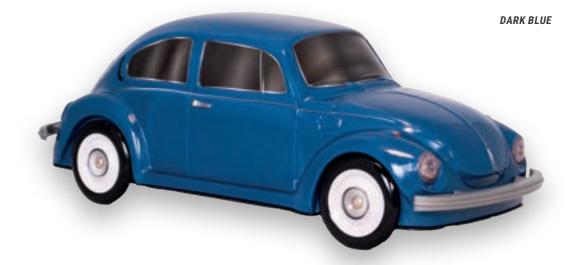

## THE BEETLE\*

THE ORIGINAL COLLECTION

230 X 85 X 85 MM

The classic Volkswagen Beetle is an enduring icon in the automotive world, renowned for its timeless design and enduring charm. With its unmistakable silhouette and simple yet elegant lines, the Beetle captured the hearts of millions around the globe. Its origins trace back to a bygone era, yet its appeal remains timeless, a testament to its enduring legacy. From its humble beginnings to its widespread cultural impact, the Beetle has left an indelible mark on the automotive landscape, earning its place in history as one of the most beloved cars of all time.

# THE CLASSICAL COLLECTION