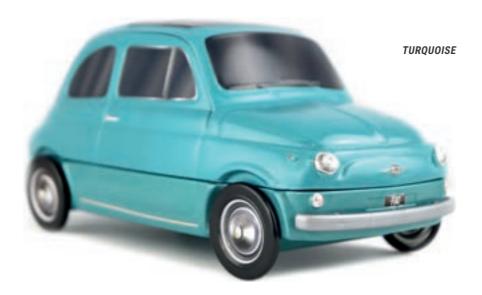

|
| THE BEETLE               | 40-45 | PRESENTATION             | 72-73 |                              |       |
| PRESENTATION             | 40-41 | THE CLASSICAL COLLECTION | 74-75 |                              |       |
| THE CLASSICAL COLLECTION | 42-43 | TECHNICAL INFORMATIONS   | 76-77 |                              |       |



# OVER 60 YEARS OF LEGENDARY STYLE...

# **THE FIAT 500\***

THE NEW COLLECTION

212 X 94 X 92 MM

Designed by Dante Giacosa and launched in July 1957, the Fiat 500 (or Cinquecento) is unmistakably Italian but 80% of sales took place outside of Italy. Adapted from the famous car, this tinplate box is designed for all kind of alimentary products: biscuits, sweets or even chocolates...







# THE CLASSICAL COLLECTION

# **THE FIAT 500\***























# THE CLASSICAL COLLECTION





TWO COLORS

















# THE DECORATED COLLECTION

















# COLLECTION

# THE FIAT 500\*

AN OFFICIAL PRODUCT









PRODUCTION MINIMUM PER OPERATION:

10 000 ARTICLES.





FRONT VIEW

SIDE VIEW





**BACK VIEW** 

# **TECHNICAL** INFORMATION

# **EXTERNAL DIMENSIONS OF THE BOX:**

212 X 94 X 92 MM.

# **METAL TICKNESS:**

0,25 MM.

# **CAPACITY:**

60 CM3

# **NET WEIGHT:**

145 GR (ON AVERAGE).

# **NUMBER OF PACKAGING PER DELIVERY BOX:**

30 ARTICLES.

# **DELIVERY BOX DIMENSIONS:**

60 X 23.5 X 50.5 CM.

# **GROSS WEIGHT PER DELIVERY BOX:**

5 KG.

# **DELIVERY BOX PER PALLET:**

HEIGHT 1,80 M: 24. HEIGHT 1,20 M: 12.

# NUMBER OF PACKAGING PER CONTAINER 40'HQ:

28 950 ARTICLES.

# NUMBER OF DELIVERY BOXES PER CONTAINER 40'HQ: