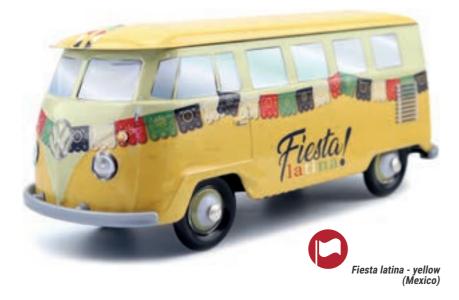

mbis strengthen the thirst for culture of their owner who loves to travel, some of them go on trips around the world. From an iconic vehicle, it is now highly coveted by Combi's lovers.



# **AN OFFICIAL PRODUCT**

FOOD PACKAGING MADE OF TINPLATE UNDER OFFICAL LICENCE





# THE CLASSICAL COLLECTION

# **THE COMBI VW\***









WHITE & TURQUOISE







STEEL BLUE & WHITE



**BLACK & DARK RED** 







**BROWN & BLUE** 

# THE CLASSICAL

# **THE COMBI VW\*** AN OFFICIAL PRODUCT













COLLECTION



**BLACK & WHITE** 

WHITE & RED



**ORANGE & WHITE** 





WHITE & NAVY BLUE



WHITE & BLUE









# THE DECORATED

# **THE COMBI VW\*** AN OFFICIAL PRODUCT



# COLLECTION

























# THE DECORATED COLLECTION

















# THE DECORATED

# COLLECTION

























# THE DECORATED COLLECTION

























# CHRISTIAN THE DECORATED COL COLLECTION





















# THE DECORATED COLLECTION

# **THE COMBI VW\*** AN OFFICIAL PRODUCT

**①** 















The Seventies















# THE DECORATED

# COLLECTION











Military



















# THE DECORATED COLLECTION

















# **PACKAGING CONCEPT**











PRODUCTION MINIMUM PER OPERATION:

10 000 ARTICLES.





FRONT VIEW

SIDE VIEW





**BACK VIEW** 

3/4 VIEW

# **TECHNICAL** INFORMATION

# **EXTERNAL DIMENSIONS OF THE BOX:**

227 X 96 X 100 MM.

# **METAL TICKNESS:**

0.23 MM.

# **NET WEIGHT:**

212 GR (ON AVERAGE).

# **CAPACITY:**

80 CM3

# **NUMBER OF PACKAGING PER DELIVERY BOX:**

24 ARTICLES.

# **DELIVERY BOX DIMENSIONS:**

60.5 X 24.8 X 4