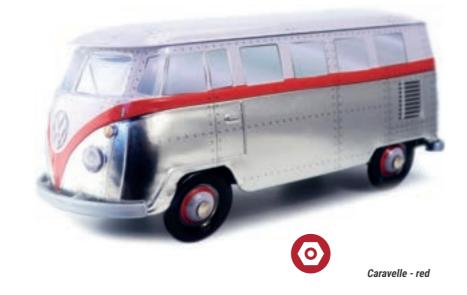

# **THE COMBI VW\***

WHITE & TURQUOISE

STEEL BLUE & WHITE

**BLACK & DARK RED** 

**BROWN & BLUE** 

# **THE COMBI VW\*** AN OFFICIAL PRODUCT

COLLECTION

**BLACK & WHITE** 

WHITE & RED

**ORANGE & WHITE** 

WHITE & NAVY BLUE

WHITE & BLUE