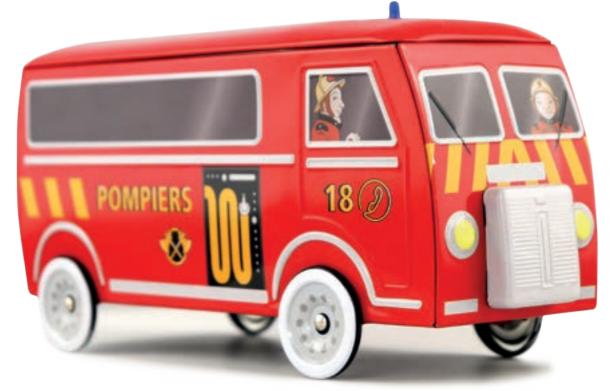

#### THE SCHOOL BUS\*

THE ORIGINAL COLLECTION

276 X 77 X 88 MM

The legendary school bus is a timeless icon in the world of transportation, celebrated for its timeless design and enduring charm. With its unmistakable silhouette and simple yet elegant lines, the school bus has captured the hearts of millions worldwide. Its origins trace back to a bygone era, yet its appeal remains timeless, a testament to its enduring legacy. From its humble beginnings to its widespread cultural impact, the school bus has left an indelible mark on the transportation landscape, earning its place in history as one of the most beloved vehicles of all time.

#### **AN OFFICIAL PRODUCT**

# THE CLASSICAL COLLECTION

Original model

# THE DECORATED COLLECTION