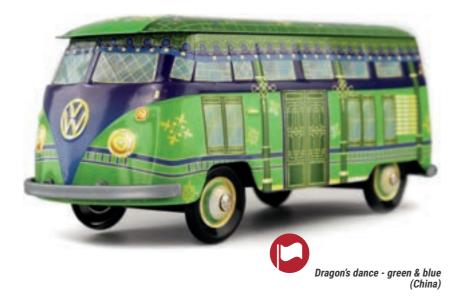

world. From an iconic vehicle, it is now highly coveted by Combi's lovers.



# **AN OFFICIAL PRODUCT**

FOOD PACKAGING MADE OF TINPLATE UNDER OFFICAL LICENCE





# THE CLASSICAL COLLECTION

# **THE COMBI VW\***









WHITE & TURQUOISE







STEEL BLUE & WHITE



**BLACK & DARK RED** 







**BROWN & BLUE** 

# THE CLASSICAL

# **THE COMBI VW\*** AN OFFICIAL PRODUCT













COLLECTION



**BLACK & WHITE** 

WHITE & RED



**ORANGE & WHITE** 





WHITE & NAVY BLUE



WHITE & BLUE









# THE DECORATED

# **THE COMBI VW\*** AN OFFICIAL PRODUCT



# COLLECTION

























# THE DECORATED COLLECTION

















# THE DECORATED

# COLLECTION

























# THE DECORATED COLLECTION

























# CHRISTIAN THE DECORATED COL COLLECTION





















# THE DECORATED COLLECTION

# **THE COMBI VW\*** AN OFFICIAL PRODUCT

**①** 















The Seventies















# THE DECORATED

# COLLECTION











Military



















# THE DECORATED COLLECTION

















# **PACKAGING CONCEPT**











PRODUCTION MINIMUM PER OPERATION:

10 000 ARTICLES.





FRONT VIEW

SIDE VIEW





**BACK VIEW** 

3/4 VIEW

# **TECHNICAL** INFORMATION

# **EXTERNAL DIMENSIONS OF THE BOX:**

227 X 96 X 100 MM.

# **METAL TICKNESS:**

0.23 MM.

# **NET WEIGHT:**

212 GR (ON AVERAGE).

# **CAPACITY:**

80 CM3

# **NUMBER OF PACKAGING PER DELIVERY BOX:**

24 ARTICLES.

# **DELIVERY BOX DIMENSIONS:**

60.5 X 24.8 X 44 CM.

# **GROSS WEIGHT PER DELIVERY BOX:**

6 KG.

# **DELIVERY BOX PER PALLET:**

HEIGHT 1,80 M: 24. HEIGHT