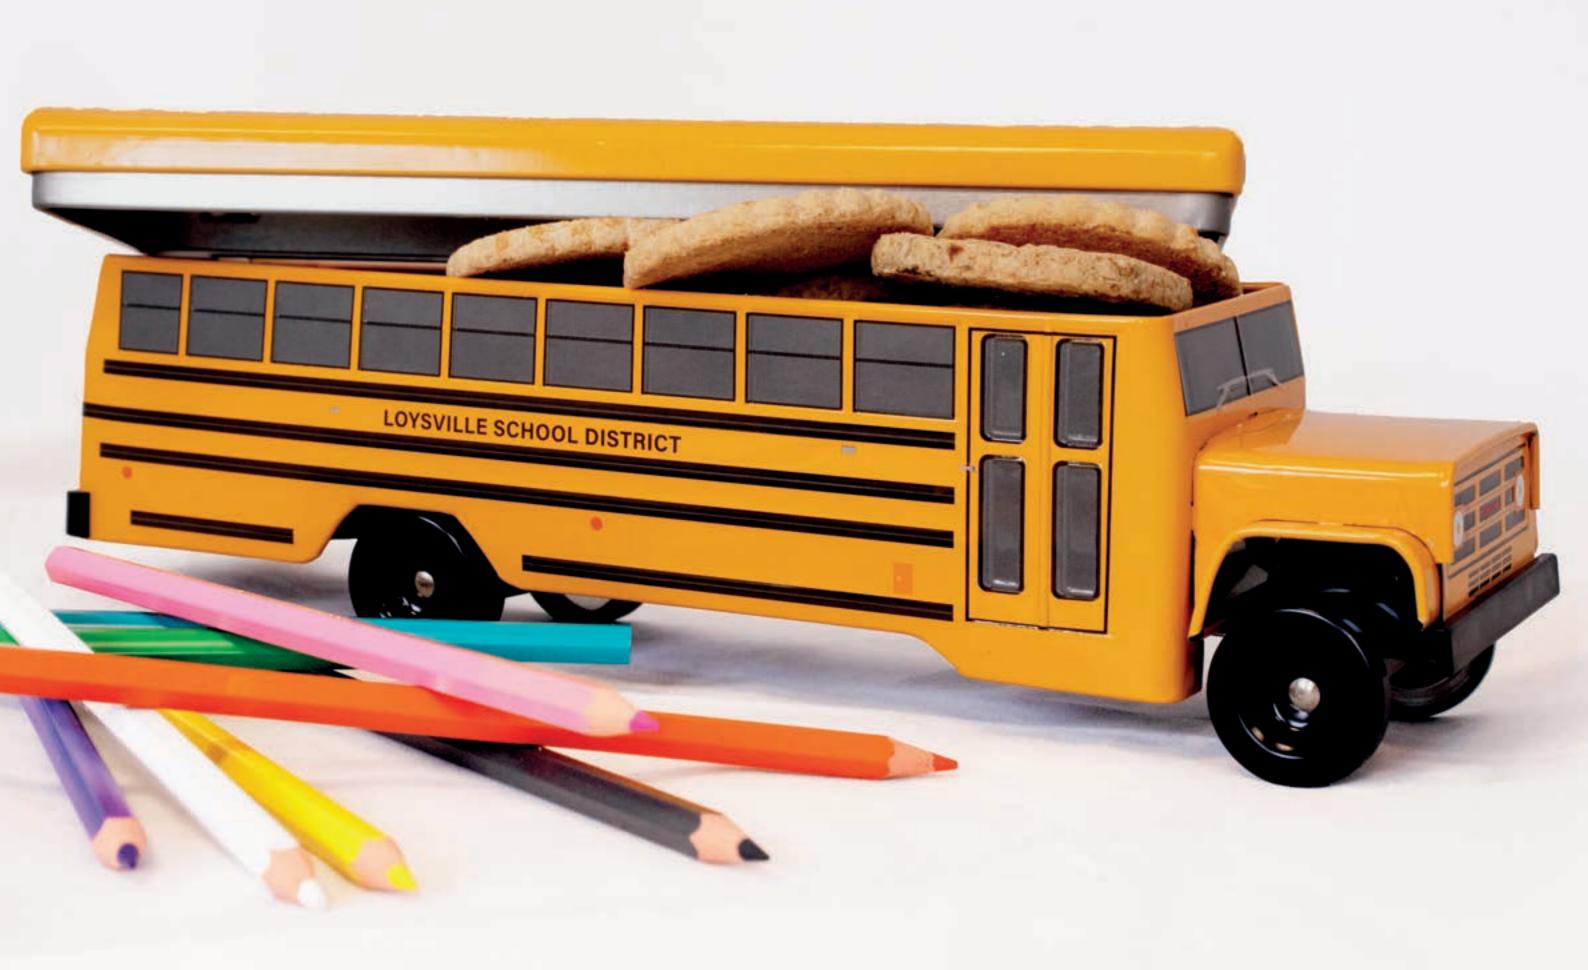

#### THE SCHOOL BUS\*

THE ORIGINAL COLLECTION

276 X 77 X 88 MM

The legendary school bus is a timeless icon in the world of transportation, celebrated for its timeless design and enduring charm. With its unmistakable silhouette and simple yet elegant lines, the school bus has captured the hearts of millions worldwide. Its origins trace back to a bygone era, yet its appeal remains timeless, a testament to its enduring legacy. From its humble beginnings to its widespread cultural impact, the school bus has left an indelible mark on the transportation landscape, earning its place in history as one of the most beloved vehicles of all time.

# THE CLASSICAL COLLECTION

Original model