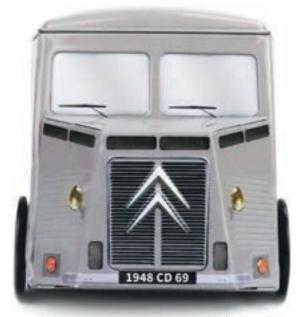

## THE TUB H\*

THE ORIGINAL COLLECTION

198 X 98 X 103 MM

Some call it «TUB», name used to qualify its short-lived ancestor. The truth is the type H, the first mass-produced front-wheel-drive van, extends its ancestor spirit. Presented in 1947 and marketed in June 1948, it became successful to artsans, merchants, hospitals, postal services and even villains... Little by little, the H type has invaded the roads of France.

SINCE 1948
THE TRAVELLING GROCER

COMMUNITY'S FAVORITE TRUCK

## PACKAGING CONCEPT

**PRODUCTION MINIMUM PER OPERATION:** 

10 000 ARTICLES.

FRONT VIEW

**BACK VIEW** 

3/4 VIEW