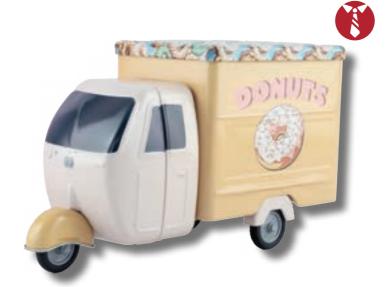

# THE APE **PIAGGIO\*** THE ORIGINAL COLLECTION 230 X 103 X 113 MM

The Ape piaggio is a three-wheeled utility vehicle from Italian manufacturer Piaggio, presented at the Milan International Fair in 1946. Production began in 1948, based on the Vespa2 scooter, with handlebars and a single, streamlined steering wheel at the front and a loading platform at the

# THE APE PIAGGIO\* AN OFFICIAL PRODUCT

ITALIAN PASTA

PIZZA

HOT DOG BURGERS

DONUTS