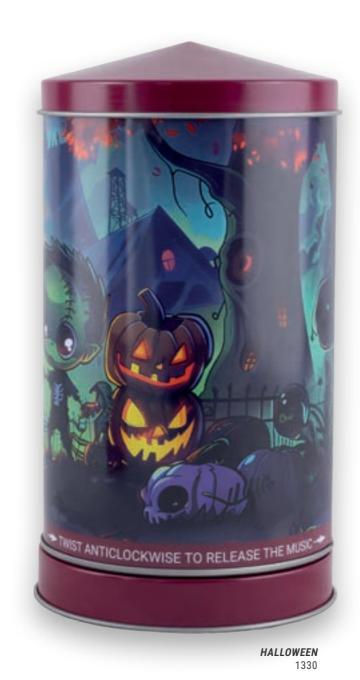

M.

#### **GROSS WEIGHT PER DELIVERY BOX:**

7.25 KG.

#### **DELIVERY BOX PER PALLET:**

HEIGHT 1,80 M: 12.

HEIGHT 1,30 M:8.

HEIGHT 1,20 M: 4.

#### NUMBER OF PACKAGING PER CONTAINER 40'HQ:

21 672 ARTICLES.

#### NUMBER OF DELIVERY BOXES PER CONTAINER 40'HO:

903 DELIVERY BOXES.

#### MADE IN:

CHINA.

#### **POSSIBILITY OF STORAGE / HANDLING:**

ST QUENTIN FALLAVIER (38), FRANCE





# THE MUSIC BOX



THE ORIGINAL COLLECTION

95 X 175 MM



ACCORDING TO YOUR DESIGN AND GIVE LIFE TO YOUR BOX!





# CHRISTIAN THE DECORATED COL COLLECTION









LA VIE EN ROSE **ROMANTIC BALLOON** 

LOVERS' COUNTRY

LOVERS' STROLL

# THE DECORATED COLLECTION

# CHRISTIAN DELORMENS











CANDY WORLD YELLOW FANTASY CASTLE

CANDY WORLD ORANGE

HIDDEN CATS

# CHRISTIAN THE DECORATED COL COLLECTION





**CHRISTMAS** 





# PACKAGING CONCEPT















SIDE VIEW



**BACK VIEW** 

### TECHNICAL INFORMATION

#### **EXTERNAL DIMENSIONS OF THE BOX:**

95 X 175 MM.

#### **METAL TICKNESS:**

0,23 MM.

#### **NET WEIGHT:**

200 GR (ON AVERAGE).

#### **CAPACITY:**

60 CM3

#### **NUMBER OF PACKAGING PER DELIVERY BOX:**

24 ARTICLES.

#### **DELIVERY BOX DIMENSIONS:**

60.5 X 22 X 39 CM.

#### **GROSS WEIGHT PER DELIVERY BOX:**

10 KG.

#### **DELIVERY BOX PER PALLET:**

HEIGHT 1,80 M: 24. HEIGHT 1,30 M: 12.

#### NUMBER OF PACKAGING PER CONTAINER 40'HQ:

32400 ARTICLES.

#### NUMBER OF DELIVERY BOXES PER CONTAINER 40'HQ:

1350 DELIVERY BOXES.

#### MADE IN:

CHINA.

#### **POSSIBILITY OF STORAGE / HANDLING:**

LYON, FRANCE. ST QUENTIN FALLAVIER (38), FRANCE





# YOUR BRAND, YOUR BOX