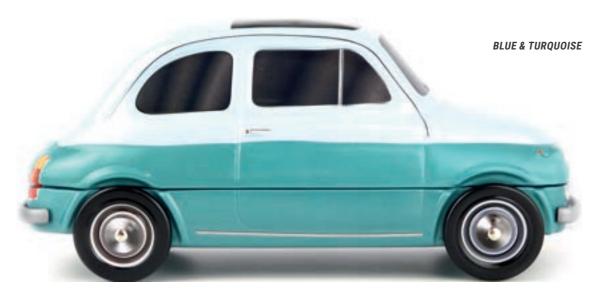

ION             | 72-73 |                              |       |
| PRESENTATION             | 40-41 | THE CLASSICAL COLLECTION | 74-75 |                              |       |
| THE CLASSICAL COLLECTION | 42-43 | TECHNICAL INFORMATIONS   | 76-77 |                              |       |



# OVER 60 YEARS OF LEGENDARY STYLE...

# **THE FIAT 500\***

THE NEW COLLECTION

212 X 94 X 92 MM

Designed by Dante Giacosa and launched in July 1957, the Fiat 500 (or Cinquecento) is unmistakably Italian but 80% of sales took place outside of Italy. Adapted from the famous car, this tinplate box is designed for all kind of alimentary products: biscuits, sweets or even chocolates...







# THE CLASSICAL COLLECTION

# **THE FIAT 500\***























# THE CLASSICAL COLLECTION





TWO COLORS

















# THE DECORATED COLLECTION

















# COLLECTION

# THE FIAT 500\*

AN OFFICIAL PRODUCT









PRODUCTION MINIMUM PER OPERATION:

10 000 ARTICLES.





FRONT VIEW

SIDE VIEW





**BACK VIEW** 

# **TECHNICAL** INFORMATION

# **EXTERNAL DIMENSIONS OF THE BOX:**

212 X 94 X 92 MM.

# **METAL TICKNESS:**

0,25 MM.

# **CAPACITY:**

60 CM3

# **NET WEIGHT:**

145 GR (ON AVERAGE).

# **NUMBER OF PACKAGING PER DELIVERY BOX:**

30 ARTICLES.

# **DELIVERY BOX DIMENSIONS:**

60 X 23.5 X 50.5 CM.

# **GROSS WEIGHT PER DELIVERY BOX:**

5 KG.

# **DELIVERY BOX PER PALLET:**

HEIGHT 1,80 M: 24. HEIGHT 1,20 M: 12.

# NUMBER OF PACKAGING PER CONTAINER 40'HQ:

28 950 ARTICLES.

# NUMBER OF DELIVERY BOXES PER CONTAINER 40'HQ:

965 DELIVERY BOXES.

# MADE IN:

CHINA.

# **POSSIBIL