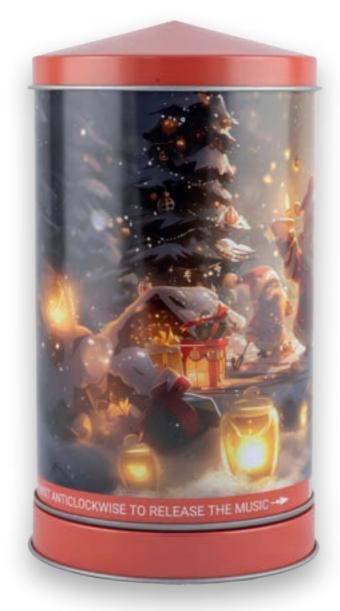

# THE MUSIC BOX

THE ORIGINAL COLLECTION

95 X 175 MM

ACCORDING TO YOUR DESIGN AND GIVE LIFE TO YOUR BOX!

# CHRISTIAN THE DECORATED COL COLLECTION

**CHRISTMAS** 