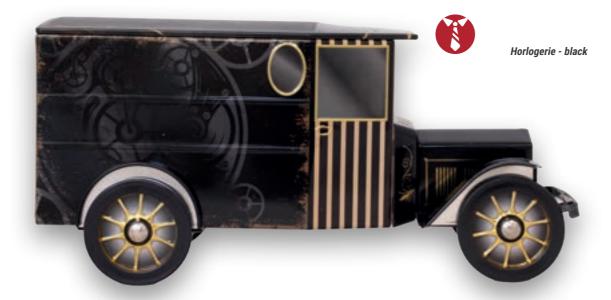

## THE D3A\*

THE ORIGINAL COLLECTION

211 X 87 X 105 MM

When we talk about old commercial vehicles, we think of the Citroën Type H or the Renault Estafette. But few people mention the "Pig's Nose", a nickname rightly given to the Peugeot D3. In 1950, Peugeot began to market its first traction vehicle. Named Peugeot D3A, it was quickly taken over by the various coachbuilders. Its inside comfort is kind of rough and rudimentary!

**SINCE 1950** 

AN CHEAP UTILITARY VAN, WITH A STRONG MECHANICAL CONDITION