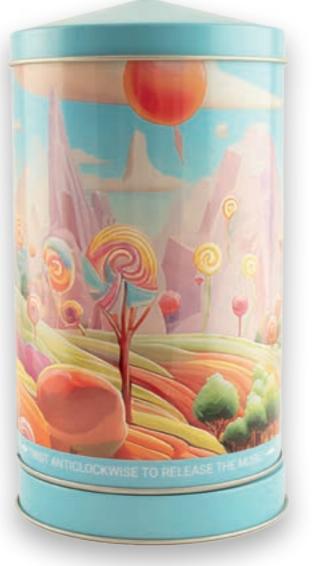

# THE MUSIC BOX

THE ORIGINAL COLLECTION

95 X 175 MM

ACCORDING TO YOUR DESIGN AND GIVE LIFE TO YOUR BOX!

# CHRISTIAN THE DECORATED COL COLLECTION

LA VIE EN ROSE **ROMANTIC BALLOON** 

LOVERS' COUNTRY

LOVERS' STROLL

# CHRISTIAN DELORMENS

CANDY WORLD YELLOW FANTASY CASTLE

CANDY WORLD ORANGE

HIDDEN CATS