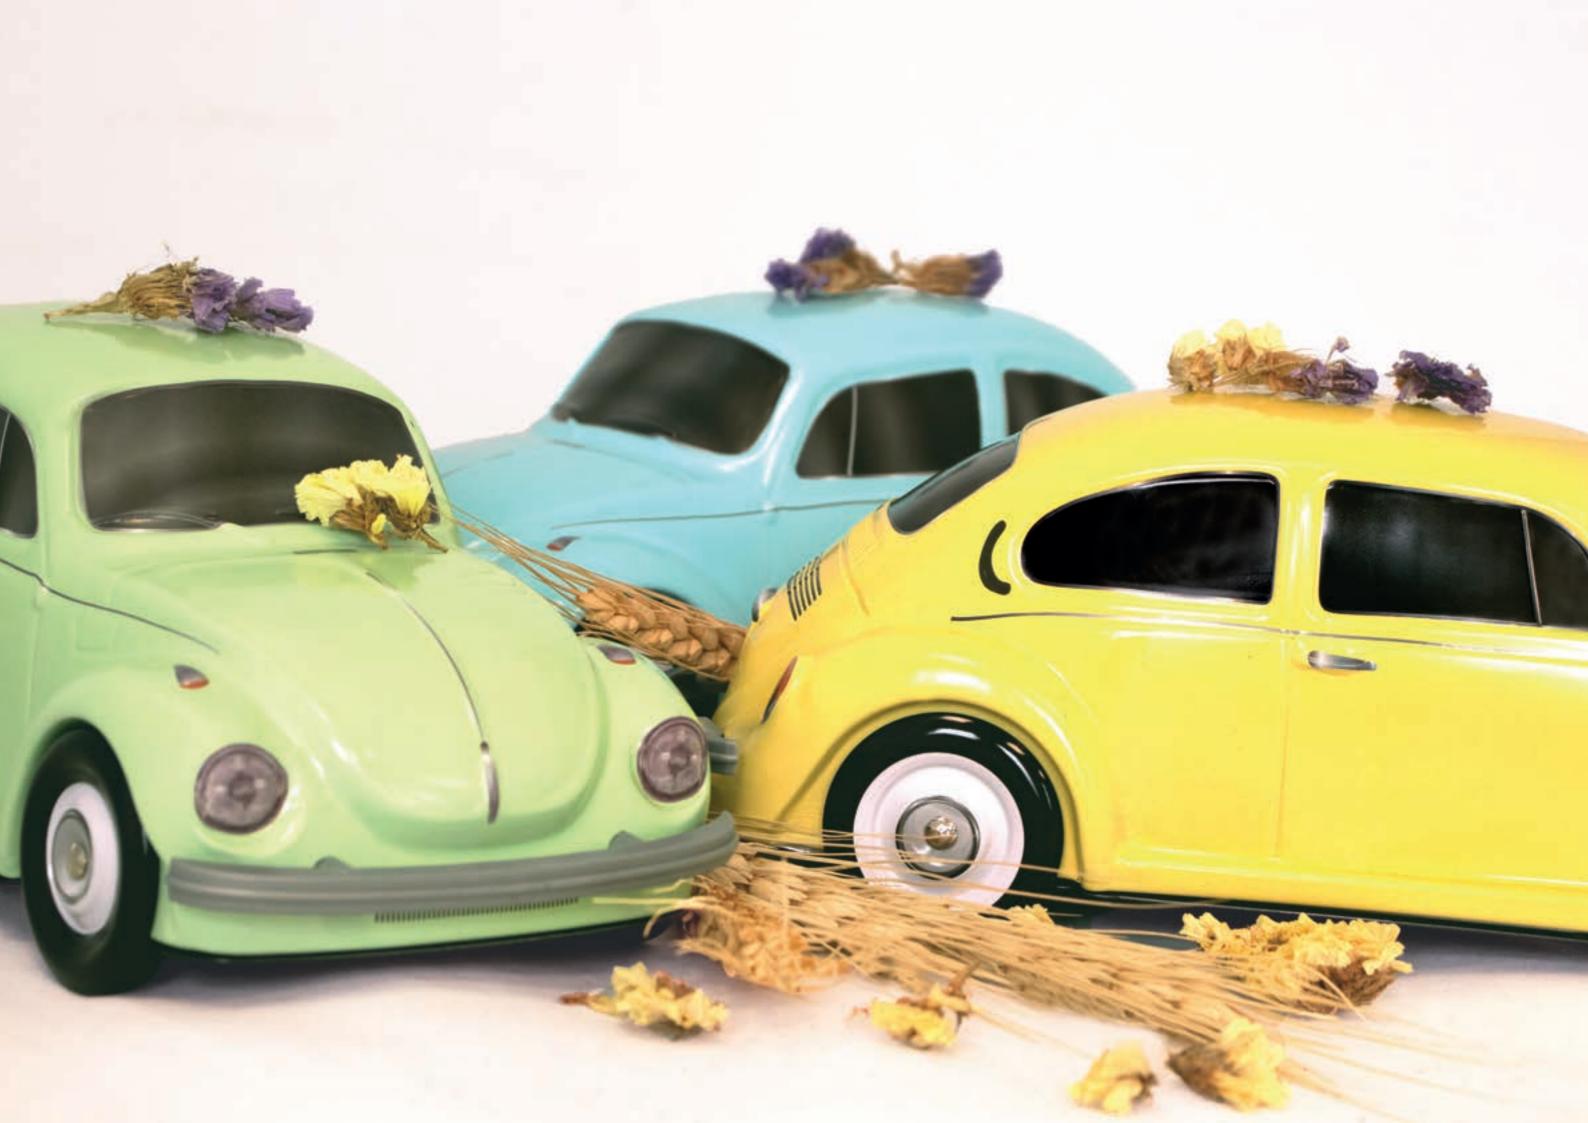

'HO:

1032 DELIVERY BOXES.

#### MADE IN:

CHINA.

#### **POSSIBILITY OF STORAGE / HANDLING:**





# THE MOST ICONIC CAR IN AUNIC SHAPE...

## THE BEETLE\*

THE ORIGINAL COLLECTION

230 X 85 X 85 MM

The classic Volkswagen Beetle is an enduring icon in the automotive world, renowned for its timeless design and enduring charm. With its unmistakable silhouette and simple yet elegant lines, the Beetle captured the hearts of millions around the globe. Its origins trace back to a bygone era, yet its appeal remains timeless, a testament to its enduring legacy. From its humble beginnings to its widespread cultural impact, the Beetle has left an indelible mark on the automotive landscape, earning its place in history as one of the most beloved cars of all time.





#### **AN OFFICIAL PRODUCT**





## THE CLASSICAL

## COLLECTION





















# THE CLASSICAL COLLECTION









## THE BEETLE\*



## PACKAGING CONCEPT







**PRODUCTION MINIMUM PER OPERATION:** 

10 000 ARTICLES.







SIDE VIEW



**BACK VIEW** 



3/4 VIEW

## **TECHNICAL** INFORMATION

#### **EXTERNAL DIMENSIONS OF THE BOX:**

230 X 88 X 85 MM.

#### **METAL TICKNESS:**

0,25 MM.

**NET WEIGHT:** 

157 GR (ON AVERAGE).

**CAPACITY:** 

60 CM3

#### **NUMBER OF PACKAGING PER DELIVERY BOX:**

30 ARTICLES.

#### **DELIVERY BOX DIMENSIONS:**

25,3 X 56 X 46 CM.

#### **GROSS WEIGHT PER DELIVERY BOX:**

5,6 KG.

#### **DELIVERY BOX PER PALLET:**

HEIGHT 1,93 M: 24 HEIGHT 1,20 M: 12

#### **NUMBER OF PACKAGING PER CONTAINER 40'HQ:**

31 500 ARTICLES.

#### NUMBER OF DELIVERY BOXES PER CONTAINER 40'HQ:

1050