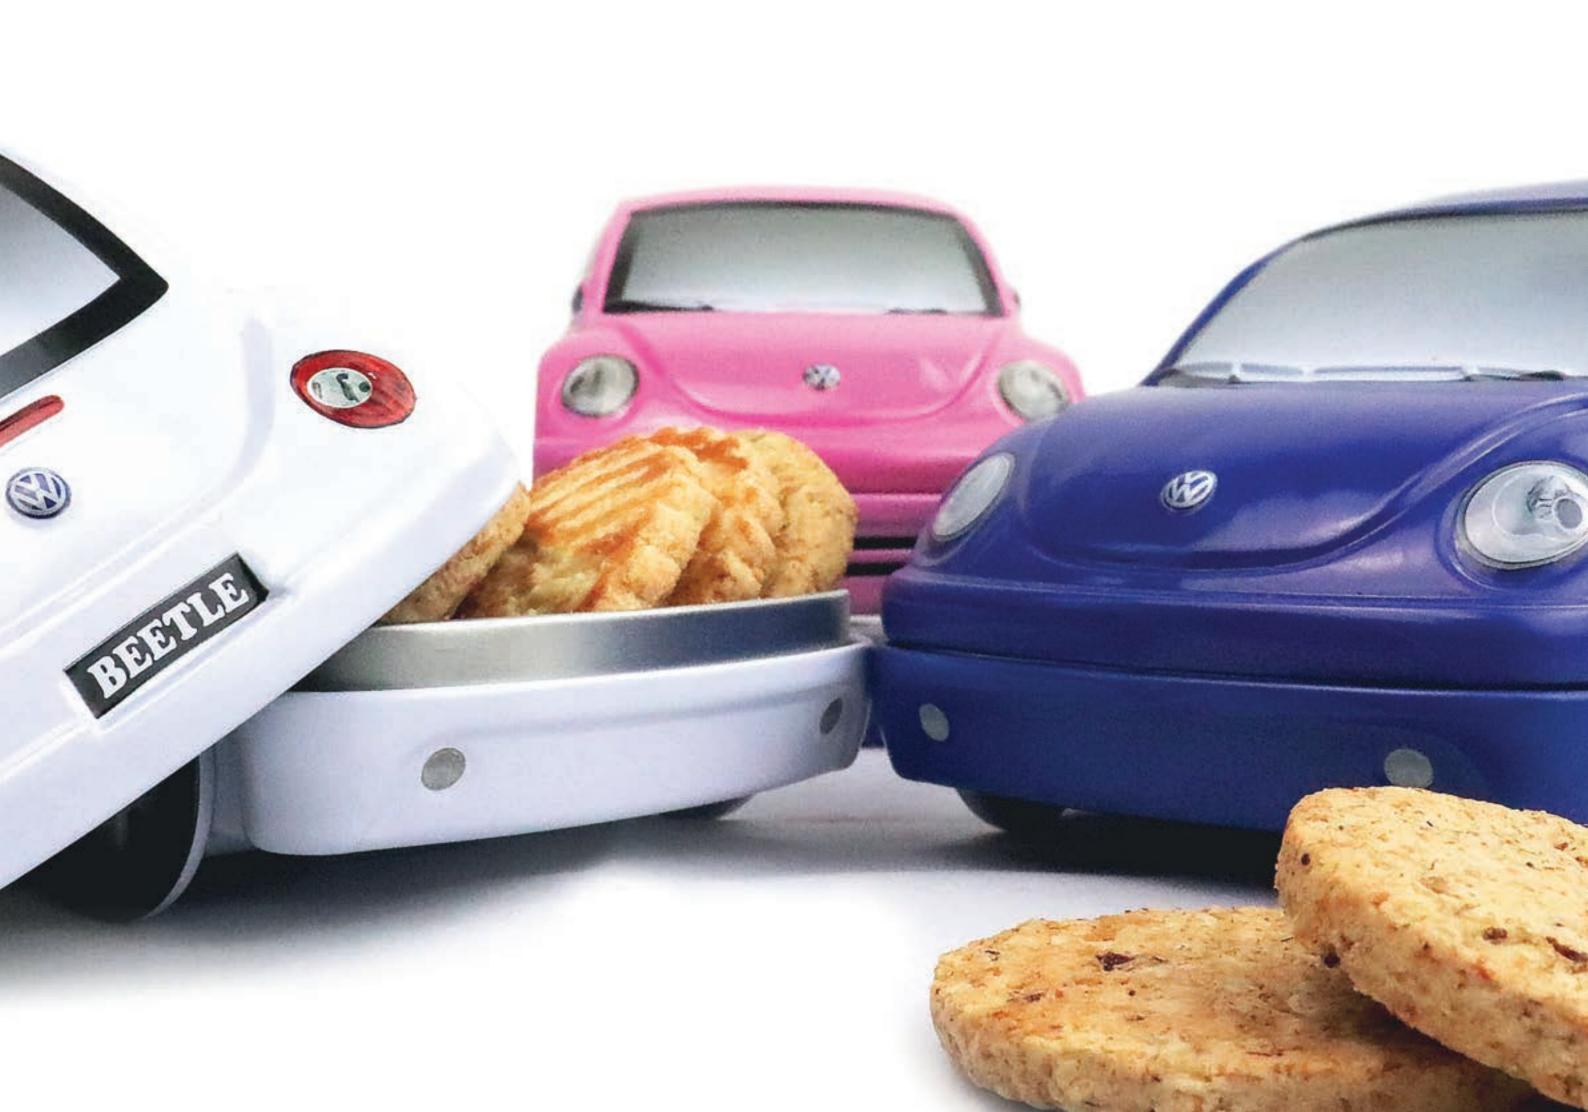

# **THE NEW BEETLE\***

THE ORIGINAL COLLECTION

228 X 86 X 93 MM

The New Beetle has become an icon of the automotive world in the same way as its ancestor the Volkswagen Beetle. An inimitable style with Californian influences which was the result of the extravagance and enthusiasm of creative people who were able to carry out their project from start to finish. Its aesthetic drew attention and made it a notable vehicle of its time.

# **AN OFFICIAL PRODUCT**

FOOD PACKAGING MADE OF TINPLATE UNDER OFFICAL LICENCE

OF THE SHOW

## THE BEETLE\*

THE ORIGINAL COLLECTION

230 X 85 X 85 MM

The classic Volkswagen Beetle is an enduring icon in the automotive world, renowned for its timeless design and enduring charm. With its unmistakable silhouette and simple yet elegant lines, the Beetle captured the hearts of millions around the globe. Its origins trace back to a bygone era, yet its appeal remains timeless, a testament to its enduring legacy. From its humble beginnings to its widespread cultural impact, the Beetle has left an indelible mark on the automotive landscape, earning its place in history as one of the most beloved cars of all time.

#### **AN OFFICIAL PRODUCT**