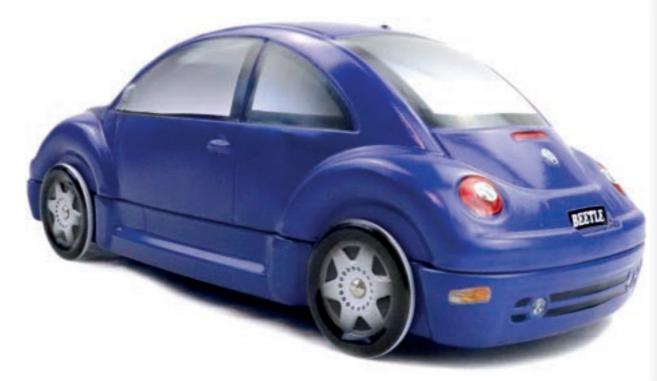

## THE BEETLE\*

THE ORIGINAL COLLECTION

230 X 85 X 85 MM

The classic Volkswagen Beetle is an enduring icon in the automotive world, renowned for its timeless design and enduring charm. With its unmistakable silhouette and simple yet elegant lines, the Beetle captured the hearts of millions around the globe. Its origins trace back to a bygone era, yet its appeal remains timeless, a testament to its enduring legacy. From its humble beginnings to its widespread cultural impact, the Beetle has left an indelible mark on the automotive landscape, earning its place in history as one of the most beloved cars of all time.

## THE BEETLE\*