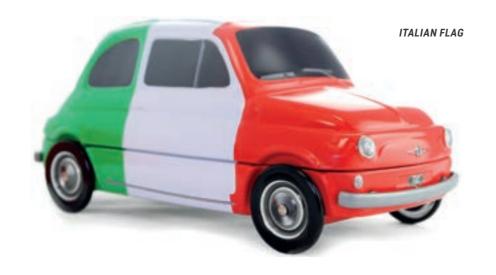

|       |
| PRESENTATION             | 40-41 | THE CLASSICAL COLLECTION | 74-75 |                              |       |
| THE CLASSICAL COLLECTION | 42-43 | TECHNICAL INFORMATIONS   | 76-77 |                              |       |



# OVER 60 YEARS OF LEGENDARY STYLE...

# **THE FIAT 500\***

THE NEW COLLECTION

212 X 94 X 92 MM

Designed by Dante Giacosa and launched in July 1957, the Fiat 500 (or Cinquecento) is unmistakably Italian but 80% of sales took place outside of Italy. Adapted from the famous car, this tinplate box is designed for all kind of alimentary products: biscuits, sweets or even chocolates...







# THE CLASSICAL COLLECTION

# **THE FIAT 500\***























# THE CLASSICAL COLLECTION





TWO COLORS

















# THE DECORATED COLLECTION

















# COLLECTION

# THE FIAT 500\*

AN OFFICIAL PRODUCT









PRODUCTION MINIMUM PER OPERATION:

10 000 ARTICLES.





FRONT VIEW

SIDE VIEW





**BACK VIEW** 

# **TECHNICAL** INFORMATION

# **EXTERNAL DIMENSIONS OF THE BOX:**

212 X 94 X 92 MM.

# **METAL TICKNESS:**

0,25 MM.

# **CAPACITY:**

60 CM3

# **NET WEIGHT:**

145 GR (ON AVERAGE).

# **NUMBER OF PACKAGING PER DELIVERY BOX:**

30 ARTICLES.

# **DELIVERY BOX DIMENSIONS:**

60 X 23.5 X 50.5 CM.

# **GROSS WEIGHT PER DELIVERY BOX:**

5 KG.

# **DELIVERY BOX PER PALLET:**

HEIGHT 1,80 M: 24. HEIGHT 1,20 M: 12.

# NUMBER OF PACKAGING PER CONTAINER 40'HQ:

28 950 ARTICLES.

# NUMBER OF DELIVERY BOXES PER CONTAINER 40'HQ:

965 DELIVERY BOXES.

# MADE IN:

CHINA.

# **POSSIBILITY OF STORAGE / HANDLING:**

ST QUENTIN FALLAVIER