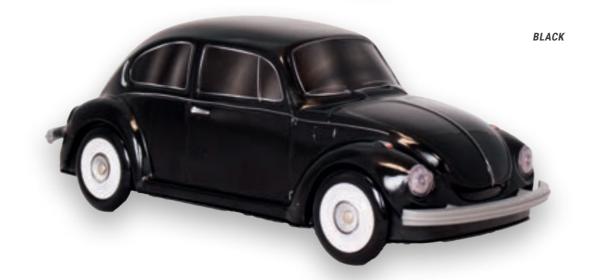

## THE BEETLE\*

THE ORIGINAL COLLECTION

230 X 85 X 85 MM

The classic Volkswagen Beetle is an enduring icon in the automotive world, renowned for its timeless design and enduring charm. With its unmistakable silhouette and simple yet elegant lines, the Beetle captured the hearts of millions around the globe. Its origins trace back to a bygone era, yet its appeal remains timeless, a testament to its enduring legacy. From its humble beginnings to its widespread cultural impact, the Beetle has left an indelible mark on the automotive landscape, earning its place in history as one of the most beloved cars of all time.

# THE CLASSICAL COLLECTION

## THE BEETLE\*