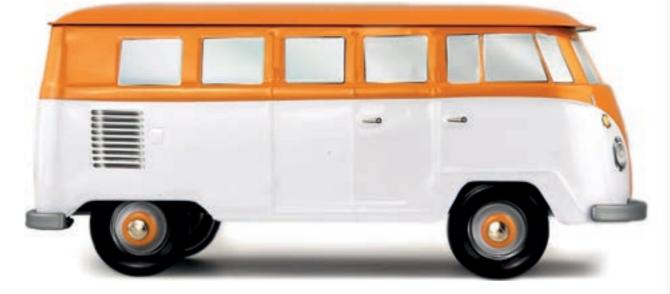

# THE COMBI\*

THE ORIGINAL COLLECTION

228 X 94 X 103 MM

The Volkswagen Combi T1 is the brand's second model after the Beetle. Practical and robust, it quickly established itself as a best-seller of the brand. The Combis strengthen the thirst for culture of their owner who loves to travel, some of them go on trips around the world. From an iconic vehicle, it is now highly coveted by Combi's lovers.

# **THE COMBI VW\*** AN OFFICIAL PRODUCT

COLLECTION

**BLACK & WHITE** 

WHITE & RED

**ORANGE & WHITE** 

WHITE & NAVY BLUE

WHITE & BLUE