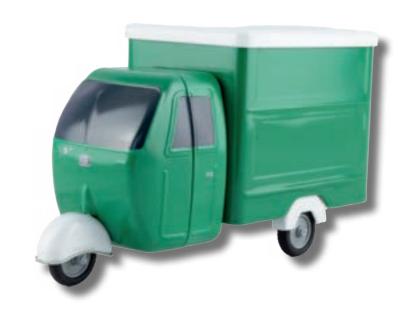

# THE APE **PIAGGIO\*** THE ORIGINAL COLLECTION 230 X 103 X 113 MM

The Ape piaggio is a three-wheeled utility vehicle from Italian manufacturer Piaggio, presented at the Milan International Fair in 1946. Production began in 1948, based on the Vespa2 scooter, with handlebars and a single, streamlined steering wheel at the front and a loading platform at the

ITALIAN 1940'S PRODUCT...

**SINCE 1948** AN ORIGINAL ITALIEN UTILITY CAR

# THE **ITALIAN UTILITY CAR**

# WITH LICENCE

FOOD PACKAGING MADE OF TINPLATE UNDER OFFICAL LICENCE