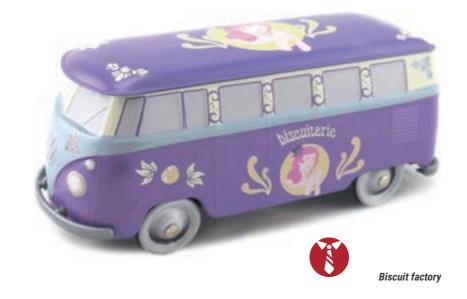

SSICAL COLLECTION

# **THE COMBI VW\***









WHITE & TURQUOISE







STEEL BLUE & WHITE



**BLACK & DARK RED** 







**BROWN & BLUE** 

# THE CLASSICAL

# **THE COMBI VW\*** AN OFFICIAL PRODUCT













COLLECTION



**BLACK & WHITE** 

WHITE & RED



**ORANGE & WHITE** 





WHITE & NAVY BLUE



WHITE & BLUE









# THE DECORATED

# **THE COMBI VW\*** AN OFFICIAL PRODUCT



# COLLECTION

























# THE DECORATED COLLECTION

















# THE DECORATED

# COLLECTION

























# THE DECORATED COLLECTION

























# CHRISTIAN THE DECORATED COL COLLECTION





















# THE DECORATED COLLECTION

# **THE COMBI VW\*** AN OFFICIAL PRODUCT

**①** 















The Seventies















# THE DECORATED

# COLLECTION











Military



















# THE DECORATED COLLECTION

















# **PACKAGING CONCEPT**











PRODUCTION MINIMUM PER OPERATION:

10 000 ARTICLES.





FRONT VIEW

SIDE VIEW





**BACK VIEW** 

3/4 VIEW

# **TECHNICAL** INFORMATION

# **EXTERNAL DIMENSIONS OF THE BOX:**

227 X 96 X 100 MM.

# **METAL TICKNESS:**

0.23 MM.

# **NET WEIGHT:**

212 GR (ON AVERAGE).

# **CAPACITY:**

80 CM3

# **NUMBER OF PACKAGING PER DELIVERY BOX:**

24 ARTICLES.

# **DELIVERY BOX DIMENSIONS:**

60.5 X 24.8 X 44 CM.

# **GROSS WEIGHT PER DELIVERY BOX:**

6 KG.

# **DELIVERY BOX PER PALLET:**

HEIGHT 1,80 M: 24. HEIGHT 1,20 M: 12.

# **NUMBER OF PACKAGING PER CONTAINER 40'HQ:**

26 784 ARTICLES.

# NUMBER OF DELIVERY BOXES PER CONTAINER 40'HO:

1116 DELIVERY BOXES.

# MADE IN:

CHINA.

# **