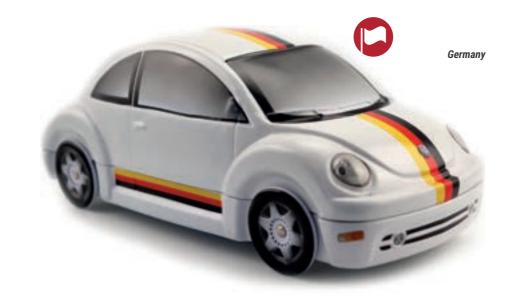

OF STORAGE / HANDLING:**

ST QUENTIN FALLAVIER (38), FRANCE





# THE BEST COMPACT CAR IN THE SHOW...

# **THE NEW BEETLE\***

THE ORIGINAL COLLECTION

228 X 86 X 93 MM

The New Beetle has become an icon of the automotive world in the same way as its ancestor the Volkswagen Beetle. An inimitable style with Californian influences which was the result of the extravagance and enthusiasm of creative people who were able to carry out their project from start to finish. Its aesthetic drew attention and made it a notable vehicle of its time.





# **AN OFFICIAL PRODUCT**

FOOD PACKAGING MADE OF TINPLATE UNDER OFFICAL LICENCE

OF THE SHOW





# THE CLASSICAL

COLLECTION

# THE NEW BEETLE\*

















# THE DECORATED COLLECTION

### THE NEW BEETLE\*

AN OFFICIAL PRODUCT

























## PACKAGING CONCEPT











PRODUCTION MINIMUM PER OPERATION:

10 000 ARTICLES.





FRONT VIEW

SIDE VIEW





**BACK VIEW** 

3/4 VIEW

## **TECHNICAL** INFORMATION

#### **EXTERNAL DIMENSIONS OF THE BOX:**

228 X 93 X 86 MM.

#### **METAL TICKNESS:**

0.25 MM.

#### **NET WEIGHT:**

197 GR (ON AVERAGE).

#### **CAPACITY:**

60 CM3

#### NUMBER OF PACKAGING PER DELIVERY BOX:

30 ARTICLES.

#### **DELIVERY BOX DIMENSIONS:**

58.4 X 24.5 X 47 CM.

#### **GROSS WEIGHT PER DELIVERY BOX:**

6.7 KG.

#### **DELIVERY BOX PER PALLET:**

HEIGHT 1,80 M: 18. HEIGHT 1,20 M: 12.

#### **NUMBER OF PACKAGING PER CONTAINER 40'HQ:**

30 960 ARTICLES.

#### NUMBER OF DELIVERY BOXES PER CONTAINER 40'HO:

1032 DELIVERY BOXES.

#### MADE IN:

CHINA.

#### **POSSIBILITY OF STORAGE / HANDLING:**