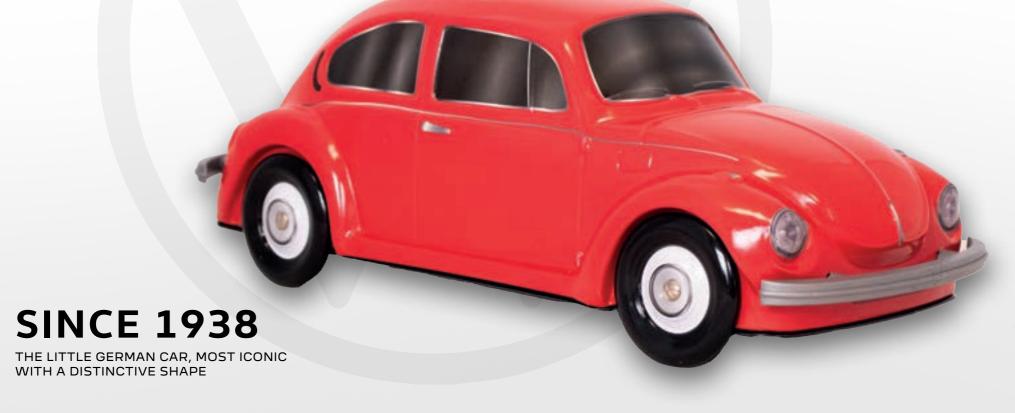

# THE MOST ICONIC CAR IN AUNIC SHAPE...

## THE BEETLE\*

THE ORIGINAL COLLECTION

230 X 85 X 85 MM

The classic Volkswagen Beetle is an enduring icon in the automotive world, renowned for its timeless design and enduring charm. With its unmistakable silhouette and simple yet elegant lines, the Beetle captured the hearts of millions around the globe. Its origins trace back to a bygone era, yet its appeal remains timeless, a testament to its enduring legacy. From its humble beginnings to its widespread cultural impact, the Beetle has left an indelible mark on the automotive landscape, earning its place in history as one of the most beloved cars of all time.