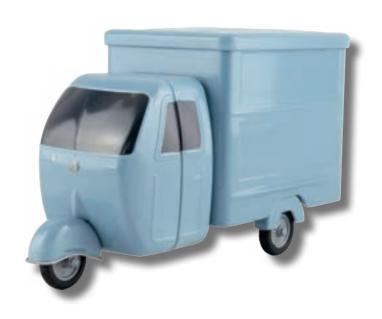

# THE APE **PIAGGIO\*** THE ORIGINAL COLLECTION 230 X 103 X 113 MM

The Ape piaggio is a three-wheeled utility vehicle from Italian manufacturer Piaggio, presented at the Milan International Fair in 1946. Production began in 1948, based on the Vespa2 scooter, with handlebars and a single, streamlined steering wheel at the front and a loading platform at the

# THE CLASSICAL COLLECTION

# SOLID COLORS

LIGHT BLUE

GREEN

DARK BLUE

BLUE