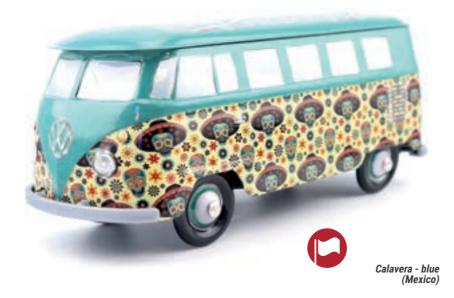

is strengthen the thirst for culture of their owner who loves to travel, some of them go on trips around the world. From an iconic vehicle, it is now highly coveted by Combi's lovers.



# **AN OFFICIAL PRODUCT**

FOOD PACKAGING MADE OF TINPLATE UNDER OFFICAL LICENCE





# THE CLASSICAL COLLECTION

# **THE COMBI VW\***









WHITE & TURQUOISE







STEEL BLUE & WHITE



**BLACK & DARK RED** 







**BROWN & BLUE** 

# THE CLASSICAL

# **THE COMBI VW\*** AN OFFICIAL PRODUCT













COLLECTION



**BLACK & WHITE** 

WHITE & RED



**ORANGE & WHITE** 





WHITE & NAVY BLUE



WHITE & BLUE









# THE DECORATED

# **THE COMBI VW\*** AN OFFICIAL PRODUCT



# COLLECTION

























# THE DECORATED COLLECTION

















# THE DECORATED

# COLLECTION

























# THE DECORATED COLLECTION

























# CHRISTIAN THE DECORATED COL COLLECTION





















# THE DECORATED COLLECTION

# **THE COMBI VW\*** AN OFFICIAL PRODUCT

**①** 















The Seventies















# THE DECORATED

# COLLECTION











Military



















# THE DECORATED COLLECTION

















# **PACKAGING CONCEPT**











PRODUCTION MINIMUM PER OPERATION:

10 000 ARTICLES.





FRONT VIEW

SIDE VIEW





**BACK VIEW** 

3/4 VIEW

# **TECHNICAL** INFORMATION

# **EXTERNAL DIMENSIONS OF THE BOX:**

227 X 96 X 100 MM.

# **METAL TICKNESS:**

0.23 MM.

# **NET WEIGHT:**

212 GR (ON AVERAGE).

# **CAPACITY:**

80 CM3

# **NUMBER OF PACKAGING PER DELIVERY BOX:**

24 ARTICLES.

# **DELIVERY BOX DIMENSIONS:**

60.5 X 24.8 X 44