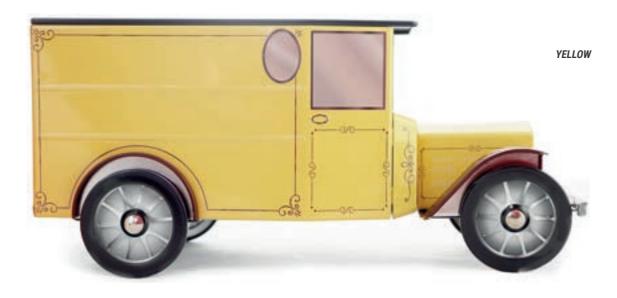

# INSPIRED BY THE FIRST 1910'S CARS...

#### THE TACOT\*

THE ORIGINAL COLLECTION

230 X 103 X 113 MM

A one-of-a-kind «retro-modern» model. Based on the features of the Ford T, this model seduces by its vintage style from old promotion trucks. Its charm and practicality have made it a truck often used for deliveries with the advantage of being recognizable throughout all the city!

# **THE TACOT\***

#### THE TACOT\*

WITHOUT LICENCE