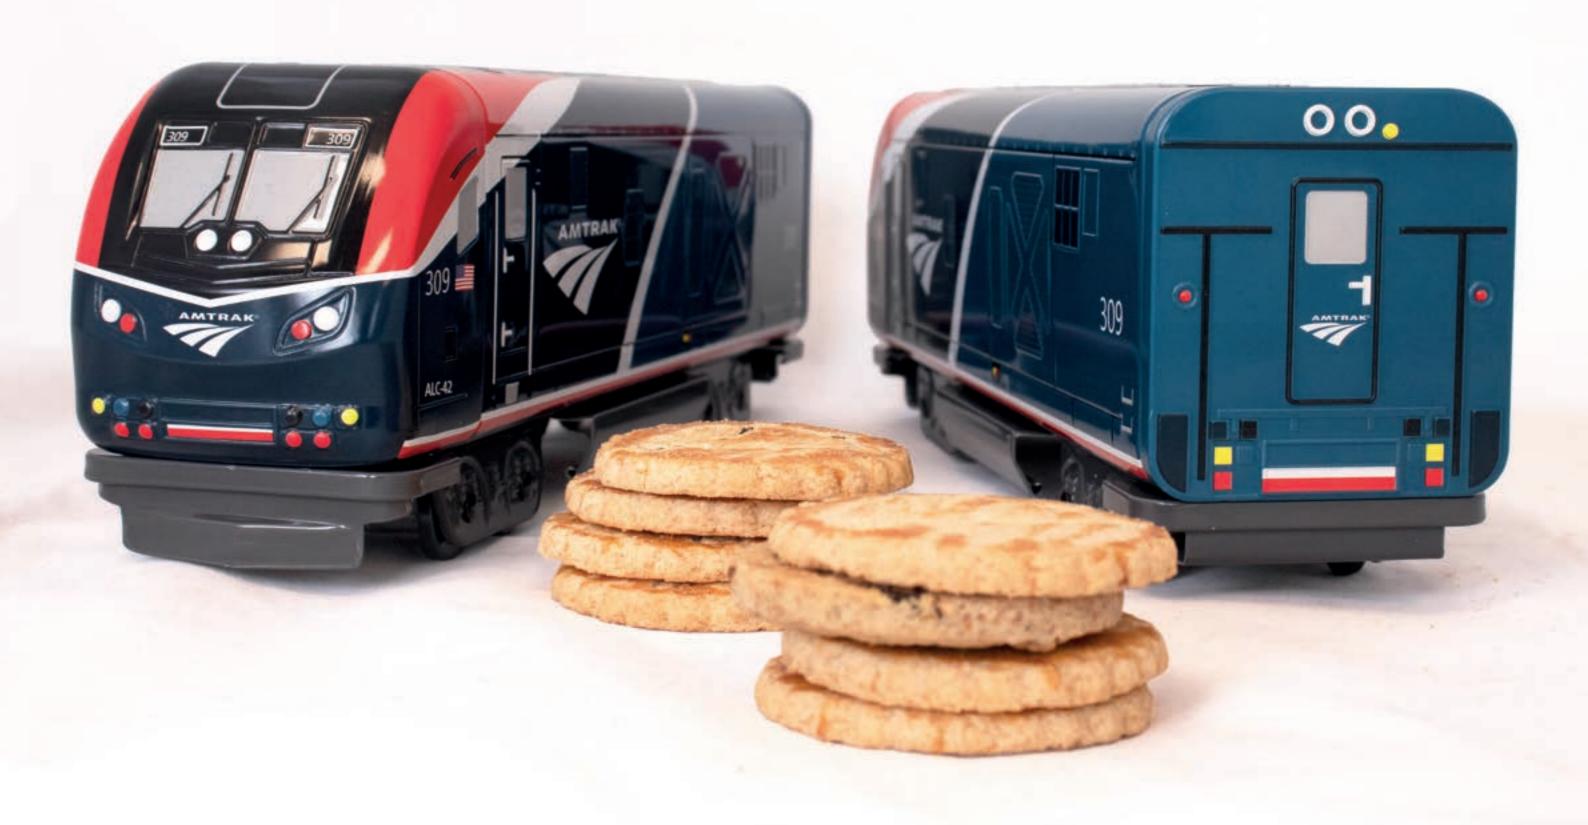

#### THE AMTRAK TRAIN\*

THE ORIGINAL COLLECTION

274 X 63 X 89 MM

The Amtrak train is the national passenger railroad company of the United States. It operates inter-city rail service in 46 of the 48 contiguous U.S. states and three Canadian provinces. Amtrak is a portmanteau of the words America and trak, the latter itself a sensational spelling of track.

# PACKAGING CONCEPT

**PRODUCTION MINIMUM PER OPERATION:** 

10 000 ARTICLES.

FRONT VIEW

SIDE VIEW

3/4 VIEW

**BACK VIEW** 