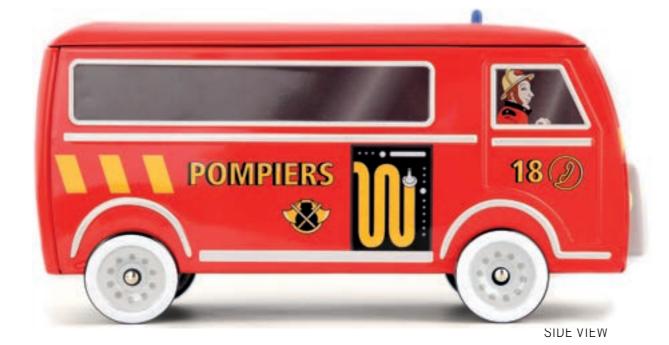

## PACKAGING CONCEPT

**PRODUCTION MINIMUM PER OPERATION:** 

10 000 ARTICLES.

FRONT VIEW

SIDE VIEW

3/4 VIEW

**BACK VIEW** 