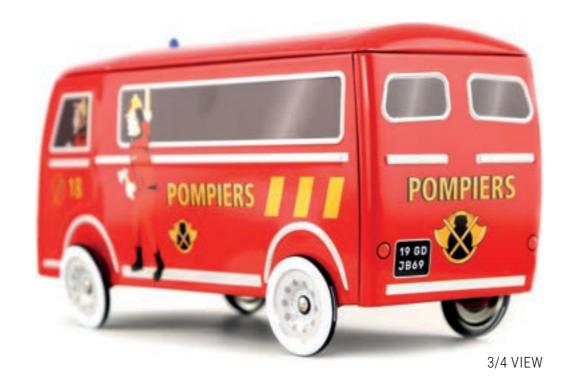

## PACKAGING CONCEPT

**PRODUCTION MINIMUM PER OPERATION:** 

10 000 ARTICLES.

FRONT VIEW

SIDE VIEW

3/4 VIEW

**BACK VIEW** 