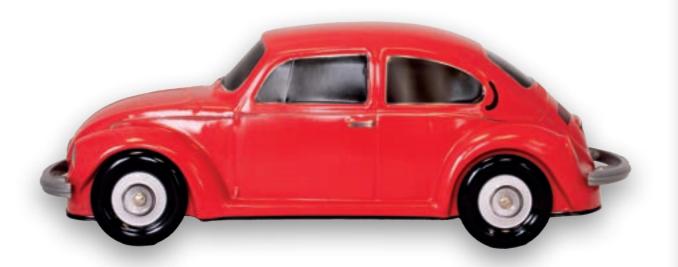

## THE BEETLE\*

THE ORIGINAL COLLECTION

230 X 85 X 85 MM

The classic Volkswagen Beetle is an enduring icon in the automotive world, renowned for its timeless design and enduring charm. With its unmistakable silhouette and simple yet elegant lines, the Beetle captured the hearts of millions around the globe. Its origins trace back to a bygone era, yet its appeal remains timeless, a testament to its enduring legacy. From its humble beginnings to its widespread cultural impact, the Beetle has left an indelible mark on the automotive landscape, earning its place in history as one of the most beloved cars of all time.

## PACKAGING CONCEPT

**PRODUCTION MINIMUM PER OPERATION:** 

10 000 ARTICLES.

SIDE VIEW

**BACK VIEW** 

3/4 VIEW