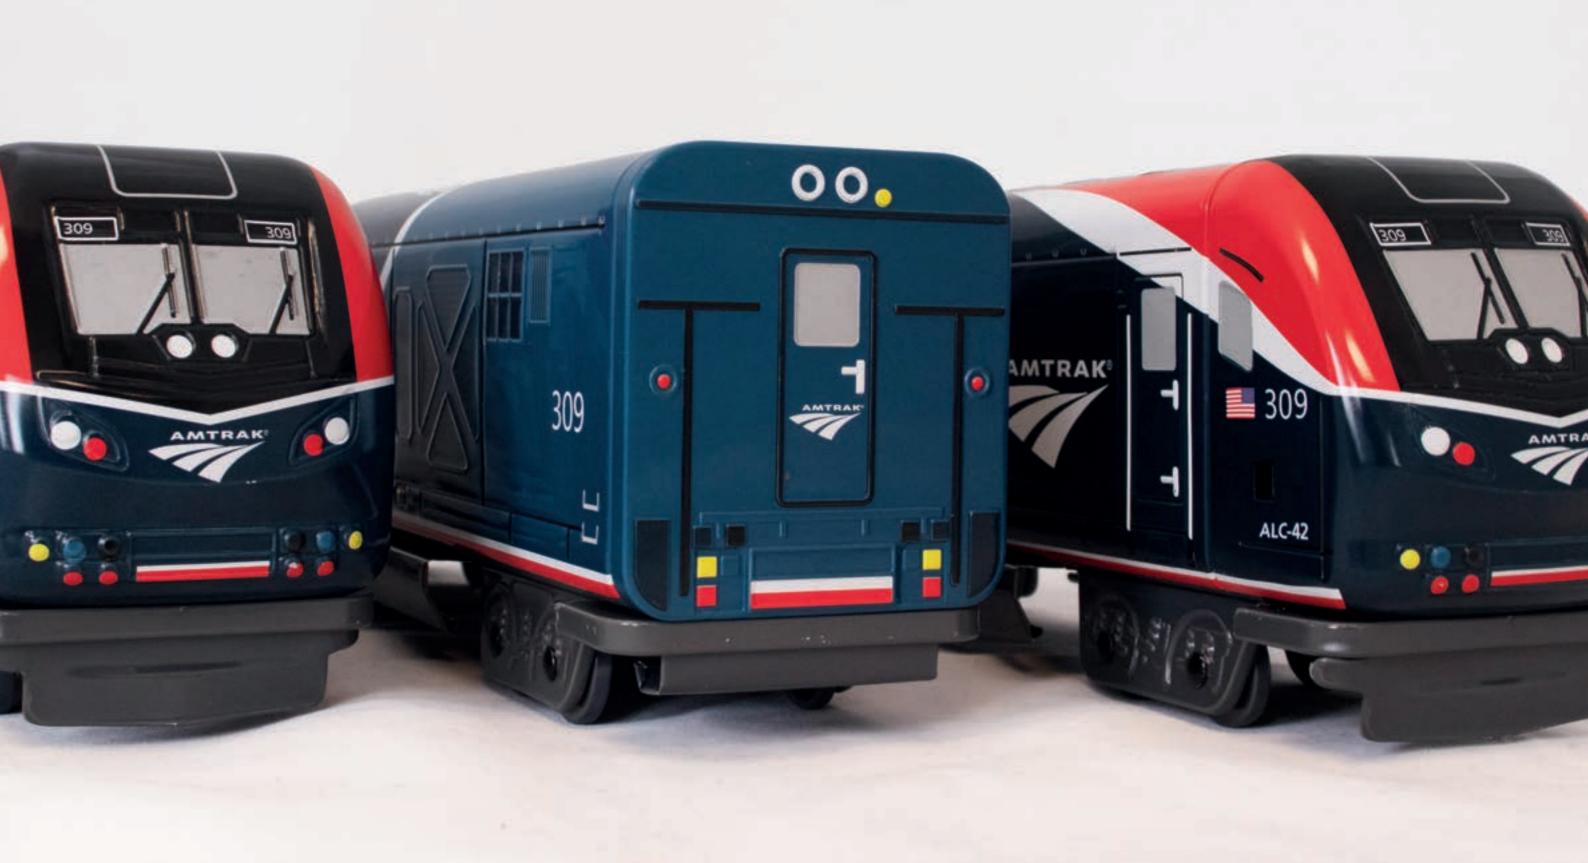

# PACKAGING CONCEPT

**PRODUCTION MINIMUM PER OPERATION:** 

10 000 ARTICLES.

FRONT VIEW

SIDE VIEW

3/4 VIEW

**BACK VIEW** 