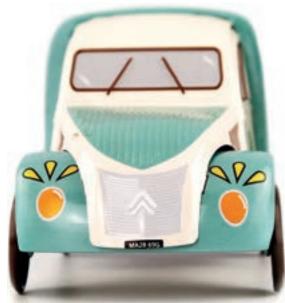

## THE 2CV FOURGONNETTE\*

THE ORIGINAL COLLECTION

196 X 84 X 95 MM

The 2CV fourgonnette is the very first car with a front-wheel drive configuration. It became quickly iconic because of its close relatives from the 2CV, its qualities and its numerous derivatives from the 20th century. The 2CV fourgonnette has been back on stage during 3 decades from 1951 to 1977, date on which the Acadiane replaced it.

**SINCE 1951** 

A SMALL CAR REALLY HELPFUL AND DEFINITELY ECONOMICAL