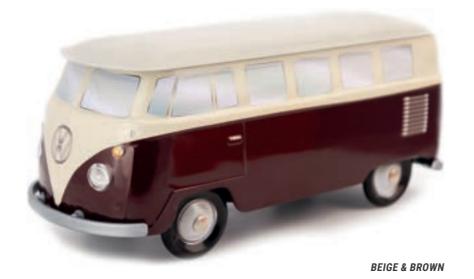

# **THE COMBI VW\***

WHITE & TURQUOISE

STEEL BLUE & WHITE

**BLACK & DARK RED** 

**BROWN & BLUE** 