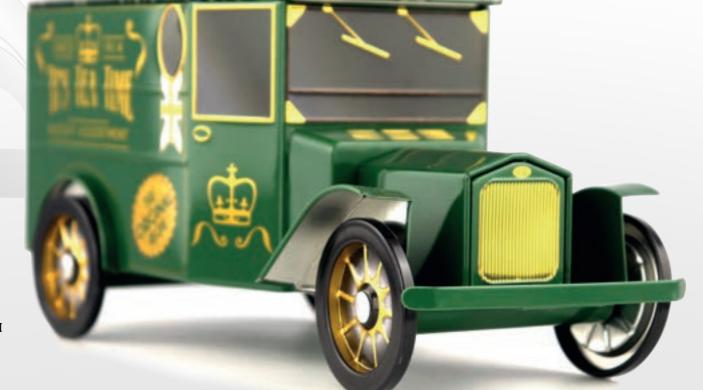

# INSPIRED BY THE FIRST 1910'S CARS...

#### THE TACOT\*

THE ORIGINAL COLLECTION

230 X 103 X 113 MM

A one-of-a-kind «retro-modern» model. Based on the features of the Ford T, this model seduces by its vintage style from old promotion trucks. Its charm and practicality have made it a truck often used for deliveries with the advantage of being recognizable throughout all the city!

BRITISH CAR

#### WITHOUT LICENCE

FOOD PACKAGING MADE OF TINPLATE UNDER OFFICAL LICENCE