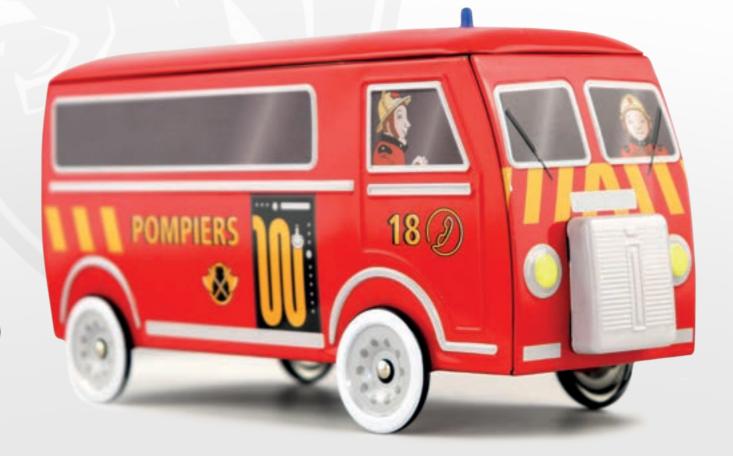

HT 1,80 M: 12. HEIGHT 1,20 M: 6.

#### **NUMBER OF PACKAGING PER CONTAINER 40'HQ:**

30 900 ARTICLES.

#### NUMBER OF DELIVERY BOXES PER CONTAINER 40'HO:

515 DELIVERY BOXES.

#### MADE IN:

CHINA.

#### **POSSIBILITY OF STORAGE / HANDLING:**



# THE "PIGNOSE", A VINTAGE MASTERPIECE...

## THE D3A\*

THE ORIGINAL COLLECTION

211 X 87 X 105 MM

When we talk about old commercial vehicles, we think of the Citroën Type H or the Renault Estafette. But few people mention the "Pig's Nose", a nickname rightly given to the Peugeot D3. In 1950, Peugeot began to market its first traction vehicle. Named Peugeot D3A, it was quickly taken over by the various coachbuilders. Its inside comfort is kind of rough and rudimentary!

**SINCE 1950** 

AN CHEAP UTILITARY VAN, WITH A STRONG MECHANICAL CONDITION





#### **AN OFFICIAL PRODUCT**





## THE CLASSICAL COLLECTION





# MIXED COLORS









weetshop





## **PACKAGING CONCEPT**









**PRODUCTION MINIMUM PER OPERATION:** 

10 000 ARTICLES.









**BACK VIEW** 

## **TECHNICAL** INFORMATION

#### **EXTERNAL DIMENSIONS OF THE BOX:**

211 X 87 X 105 MM.

#### **METAL TICKNESS:**

0,23 MM.

**NET WEIGHT:** 

170 GR (ON AVERAGE).

**CAPACITY:** 

85 CM3

#### **NUMBER OF PACKAGING PER DELIVERY BOX:**

24 ARTICLES.

#### **DELIVERY BOX DIMENSIONS:**

52 X 22.3 X 46.4 CM.

#### **GROSS WEIGHT PER DELIVERY BOX:**

4,94 KG.

#### **DELIVERY BOX PER PALLET:**

HEIGHT 1,80 M: 18. HEIGHT 1,20 M: 12.

#### NUMBER OF PACKAGING PER CONTAINER 40'HQ:

31 440 ARTICLES.

#### **NUMBER OF DELIVERY BOXES PER CONTAINER 40'HQ:**

1310 DELIVERY BOXE