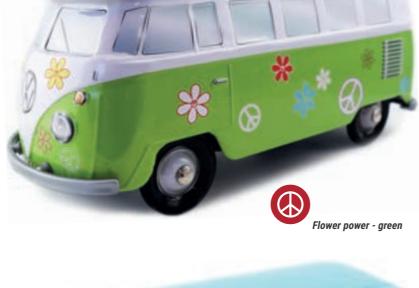

NPLATE UNDER OFFICAL LICENCE





# THE CLASSICAL COLLECTION

# **THE COMBI VW\***









WHITE & TURQUOISE







STEEL BLUE & WHITE



**BLACK & DARK RED** 







**BROWN & BLUE** 

# THE CLASSICAL

# **THE COMBI VW\*** AN OFFICIAL PRODUCT













COLLECTION



**BLACK & WHITE** 

WHITE & RED



**ORANGE & WHITE** 





WHITE & NAVY BLUE



WHITE & BLUE









# THE DECORATED

# **THE COMBI VW\*** AN OFFICIAL PRODUCT



# COLLECTION

























# THE DECORATED COLLECTION

















# THE DECORATED

# COLLECTION

























# THE DECORATED COLLECTION

























# CHRISTIAN THE DECORATED COL COLLECTION





















# THE DECORATED COLLECTION

# **THE COMBI VW\*** AN OFFICIAL PRODUCT

**①** 















The Seventies















# THE DECORATED

# COLLECTION











Military



















# THE DECORATED COLLECTION

















# **PACKAGING CONCEPT**











PRODUCTION MINIMUM PER OPERATION:

10 000 ARTICLES.





FRONT VIEW

SIDE VIEW





**BACK VIEW** 

3/4 VIEW

# **TECHNICAL** INFORMATION

# **EXTERNAL DIMENSIONS OF THE BOX:**

227 X 96 X 100 MM.

# **METAL TICKNESS:**

0.23 MM.

# **NET WEIGHT:**

212 GR (ON AVERAGE).

# **CAPACITY:**

80 CM3

# **NUMBER OF PACKAGING PER DELIVERY BOX:**

24 ARTICLES.

# **DELIVERY BOX DIMENSIONS:**

60.5 X 24.8 X 44 CM.

# **GROSS WEIGHT PER DELIVERY BOX:**

6 KG.

# **DELIVERY BOX PER PALLET:**

HEIGHT 1,80 M: 24. HEIGHT 1,20 M: 12.

# **NUMBER OF PACKAGING PER CONTAINER 40'HQ:**

26 784 ARTICLES.

# NUMBER OF DELIVERY BOXES PER CONTAINER 40'HO:

111