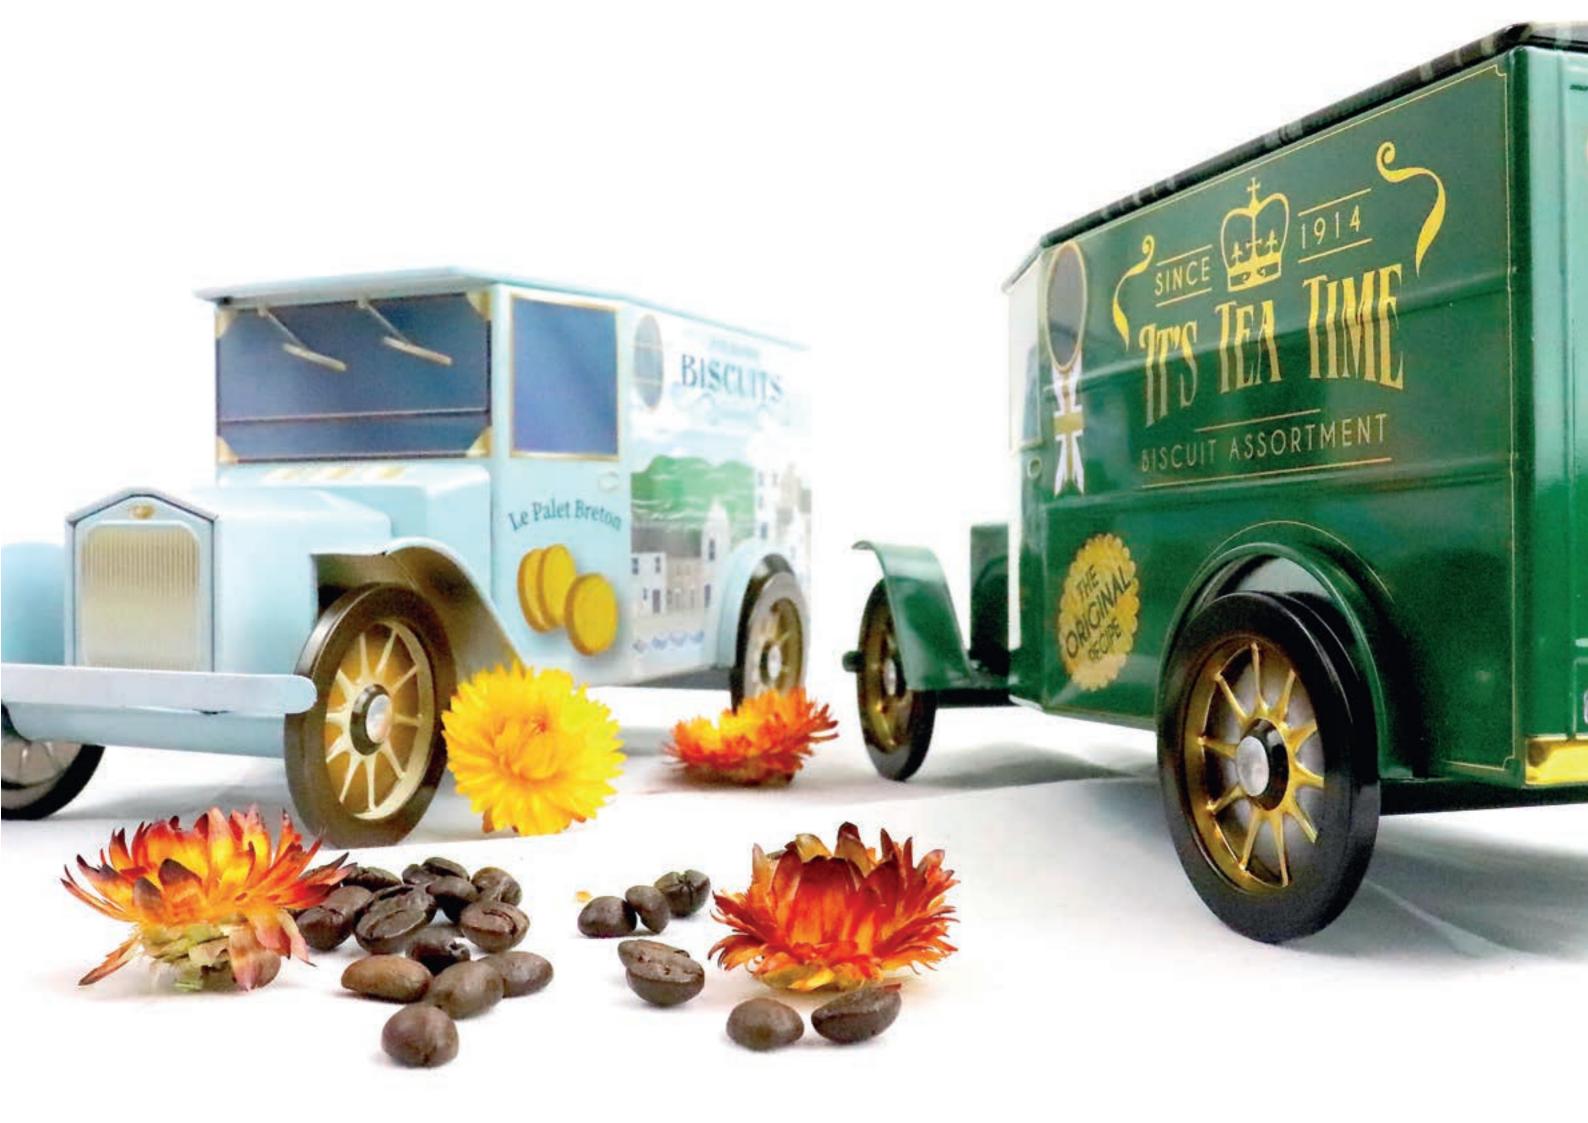

# THE COMBI\*

THE ORIGINAL COLLECTION

228 X 94 X 103 MM

The Volkswagen Combi T1 is the brand's second model after the Beetle. Practical and robust, it quickly established itself as a best-seller of the brand. The Combis strengthen the thirst for culture of their owner who loves to travel, some of them go on trips around the world. From an iconic vehicle, it is now highly coveted by Combi's lovers.

# **THE FIAT 500\***

THE NEW COLLECTION

212 X 94 X 92 MM

Designed by Dante Giacosa and launched in July 1957, the Fiat 500 (or Cinquecento) is unmistakably Italian but 80% of sales took place outside of Italy. Adapted from the famous car, this tinplate box is designed for all kind of alimentary products: biscuits, sweets or even chocolates...