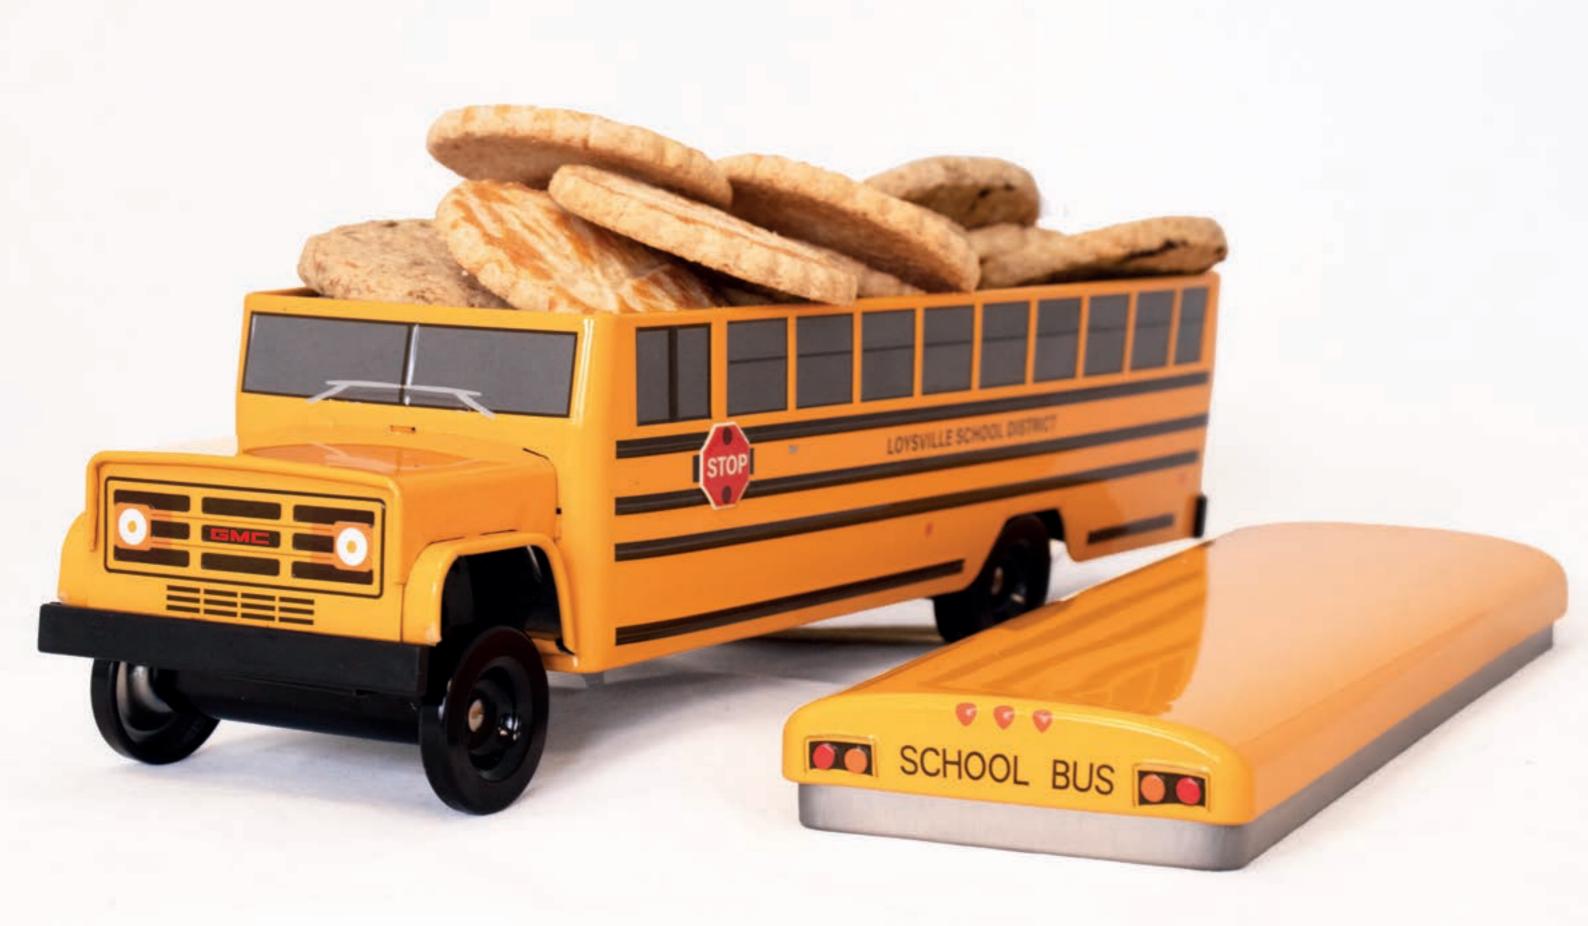

#### THE SCHOOL BUS\*

THE ORIGINAL COLLECTION

276 X 77 X 88 MM

The legendary school bus is a timeless icon in the world of transportation, celebrated for its timeless design and enduring charm. With its unmistakable silhouette and simple yet elegant lines, the school bus has captured the hearts of millions worldwide. Its origins trace back to a bygone era, yet its appeal remains timeless, a testament to its enduring legacy. From its humble beginnings to its widespread cultural impact, the school bus has left an indelible mark on the transportation landscape, earning its place in history as one of the most beloved vehicles of all time.

# THE CLASSICAL COLLECTION

Original model