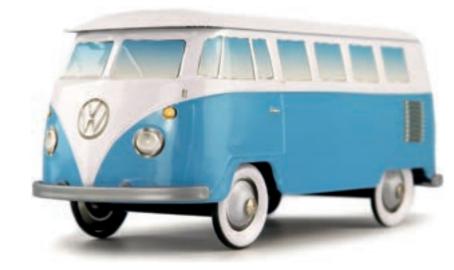

# THE COMBI\*

THE ORIGINAL COLLECTION

228 X 94 X 103 MM

The Volkswagen Combi T1 is the brand's second model after the Beetle. Practical and robust, it quickly established itself as a best-seller of the brand. The Combis strengthen the thirst for culture of their owner who loves to travel, some of them go on trips around the world. From an iconic vehicle, it is now highly coveted by Combi's lovers.

# **THE COMBI VW\***

WHITE & TURQUOISE

STEEL BLUE & WHITE

**BLACK & DARK RED** 

**BROWN & BLUE** 