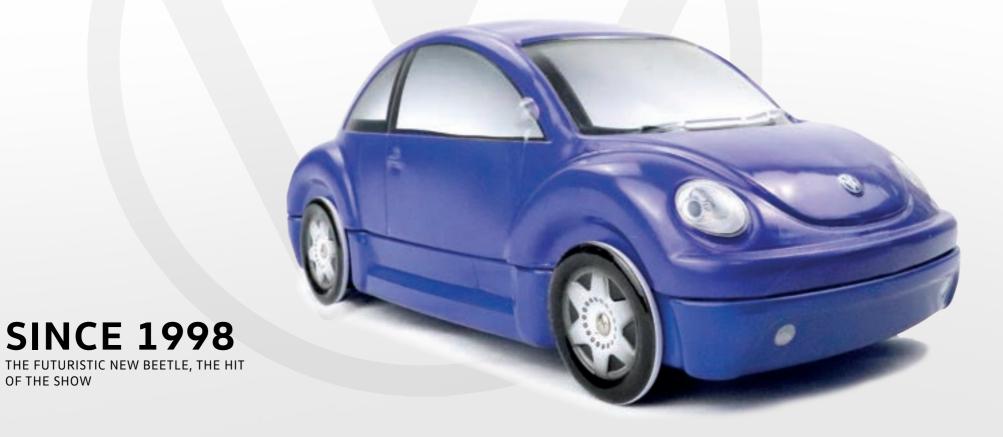

# **THE NEW BEETLE\***

THE ORIGINAL COLLECTION

228 X 86 X 93 MM

The New Beetle has become an icon of the automotive world in the same way as its ancestor the Volkswagen Beetle. An inimitable style with Californian influences which was the result of the extravagance and enthusiasm of creative people who were able to carry out their project from start to finish. Its aesthetic drew attention and made it a notable vehicle of its time.

# **AN OFFICIAL PRODUCT**

FOOD PACKAGING MADE OF TINPLATE UNDER OFFICAL LICENCE

OF THE SHOW