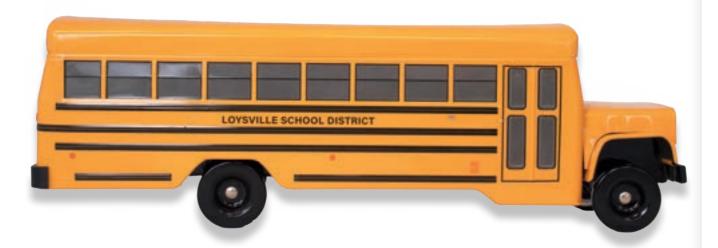

#### THE SCHOOL BUS\*

THE ORIGINAL COLLECTION

276 X 77 X 88 MM

The legendary school bus is a timeless icon in the world of transportation, celebrated for its timeless design and enduring charm. With its unmistakable silhouette and simple yet elegant lines, the school bus has captured the hearts of millions worldwide. Its origins trace back to a bygone era, yet its appeal remains timeless, a testament to its enduring legacy. From its humble beginnings to its widespread cultural impact, the school bus has left an indelible mark on the transportation landscape, earning its place in history as one of the most beloved vehicles of all time.

# THE CLASSICAL COLLECTION

Original model