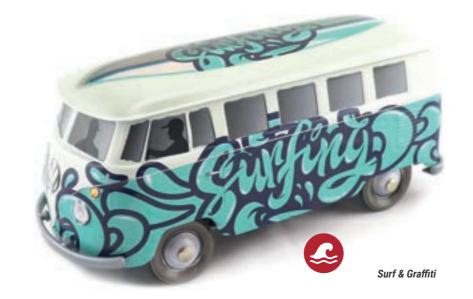

# **THE COMBI VW\***









WHITE & TURQUOISE







STEEL BLUE & WHITE



**BLACK & DARK RED** 







**BROWN & BLUE** 

# THE CLASSICAL

# **THE COMBI VW\*** AN OFFICIAL PRODUCT













COLLECTION



**BLACK & WHITE** 

WHITE & RED



**ORANGE & WHITE** 





WHITE & NAVY BLUE



WHITE & BLUE









# THE DECORATED

# **THE COMBI VW\*** AN OFFICIAL PRODUCT



# COLLECTION

























# THE DECORATED COLLECTION

















# THE DECORATED

# COLLECTION

























# THE DECORATED COLLECTION

























# CHRISTIAN THE DECORATED COL COLLECTION





















# THE DECORATED COLLECTION

# **THE COMBI VW\*** AN OFFICIAL PRODUCT

**①** 















The Seventies















# THE DECORATED

# COLLECTION











Military



















# THE DECORATED COLLECTION

















# **PACKAGING CONCEPT**











PRODUCTION MINIMUM PER OPERATION:

10 000 ARTICLES.





FRONT VIEW

SIDE VIEW





**BACK VIEW** 

3/4 VIEW

# **TECHNICAL** INFORMATION

# **EXTERNAL DIMENSIONS OF THE BOX:**

227 X 96 X 100 MM.

# **METAL TICKNESS:**

0.23 MM.

# **NET WEIGHT:**

212 GR (ON AVERAGE).

# **CAPACITY:**

80 CM3

# **NUMBER OF PACKAGING PER DELIVERY BOX:**

24 ARTICLES.

# **DELIVERY BOX DIMENSIONS:**

60.5 X 24.8 X 44 CM.

# **GROSS WEIGHT PER DELIVERY BOX:**

6 KG.

# **DELIVERY BOX PER PALLET:**

HEIGHT 1,80 M: 24. HEIGHT 1,20 M: 12.

# **NUMBER OF PACKAGING PER CONTAINER 40'HQ:**

26 784 ARTICLES.

# NUMBER OF DELIVERY BOXES PER CONTAINER 40'HO:

1116 DELIVERY BOXES.

# MADE IN:

CHINA.

# **POSSIBILITY OF STO