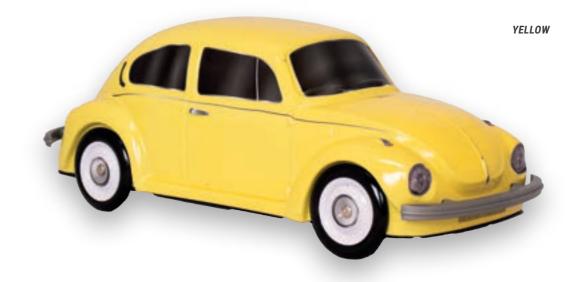

## THE BEETLE\*

THE ORIGINAL COLLECTION

230 X 85 X 85 MM

The classic Volkswagen Beetle is an enduring icon in the automotive world, renowned for its timeless design and enduring charm. With its unmistakable silhouette and simple yet elegant lines, the Beetle captured the hearts of millions around the globe. Its origins trace back to a bygone era, yet its appeal remains timeless, a testament to its enduring legacy. From its humble beginnings to its widespread cultural impact, the Beetle has left an indelible mark on the automotive landscape, earning its place in history as one of the most beloved cars of all time.

# THE CLASSICAL COLLECTION