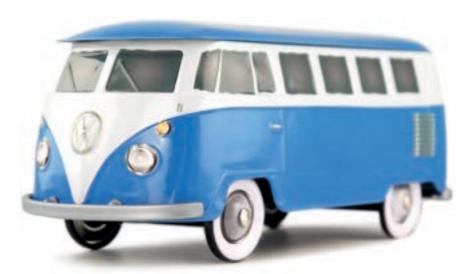

# THE COMBI\*

THE ORIGINAL COLLECTION

228 X 94 X 103 MM

The Volkswagen Combi T1 is the brand's second model after the Beetle. Practical and robust, it quickly established itself as a best-seller of the brand. The Combis strengthen the thirst for culture of their owner who loves to travel, some of them go on trips around the world. From an iconic vehicle, it is now highly coveted by Combi's lovers.

# **THE COMBI VW\***

WHITE & TURQUOISE

STEEL BLUE & WHITE

**BLACK & DARK RED** 

**BROWN & BLUE** 