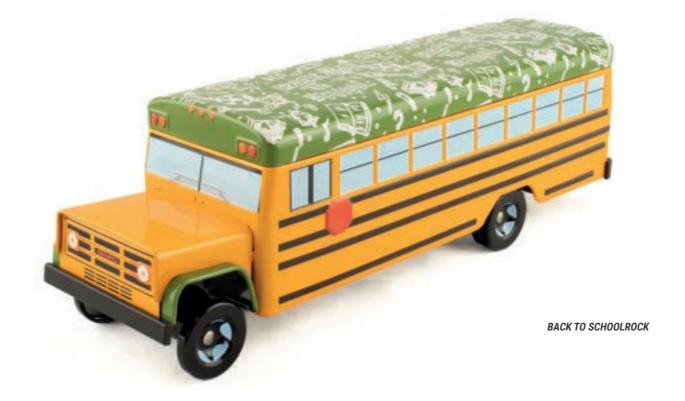

OF STORAGE / HANDLING:**





## 

#### THE SCHOOL BUS\*

THE ORIGINAL COLLECTION

276 X 77 X 88 MM

The legendary school bus is a timeless icon in the world of transportation, celebrated for its timeless design and enduring charm. With its unmistakable silhouette and simple yet elegant lines, the school bus has captured the hearts of millions worldwide. Its origins trace back to a bygone era, yet its appeal remains timeless, a testament to its enduring legacy. From its humble beginnings to its widespread cultural impact, the school bus has left an indelible mark on the transportation landscape, earning its place in history as one of the most beloved vehicles of all time.



#### **AN OFFICIAL PRODUCT**





# THE CLASSICAL COLLECTION







Original model

# THE DECORATED COLLECTION









## The School bus\* an official product



## PACKAGING CONCEPT







**PRODUCTION MINIMUM PER OPERATION:** 

10 000 ARTICLES.





FRONT VIEW

SIDE VIEW

3/4 VIEW





**BACK VIEW** 

## **TECHNICAL** INFORMATION

#### **EXTERNAL DIMENSIONS OF THE BOX:**

276 X 77 X 88 MM.

#### **METAL TICKNESS:**

0,25 MM.

#### **NET WEIGHT:**

220 GR (ON AVERAGE).

#### **CAPACITY:**

90 CM3

#### **NUMBER OF PACKAGING PER DELIVERY BOX:**

30 ARTICLES.

#### **DELIVERY BOX DIMENSIONS:**

56 X 41 X 28 CM.

#### **GROSS WEIGHT PER DELIVERY BOX:**

8,7 KG.

#### **DELIVERY BOX PER PALLET:**

HEIGHT 1,86 M: 24 HEIGHT 1,30 M: 16

#### **NUMBER OF PACKAGING PER CONTAINER 40'HQ:**

28 860 ARTICLES.

#### **NUMBER OF DELIVERY BOXES PER CONTAINER 40'HQ:**

962 DELIVERY BOXES.

#### MADE IN:

CHINA.

####