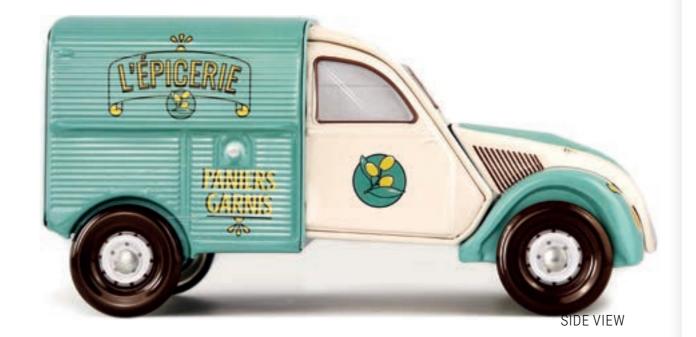

## THE TUB H\*

THE ORIGINAL COLLECTION

198 X 98 X 103 MM

Some call it «TUB», name used to qualify its short-lived ancestor. The truth is the type H, the first mass-produced front-wheel-drive van, extends its ancestor spirit. Presented in 1947 and marketed in June 1948, it became successful to artsans, merchants, hospitals, postal services and even villains... Little by little, the H type has invaded the roads of France.

SINCE 1948
THE TRAVELLING GROCER

COMMUNITY'S FAVORITE TRUCK