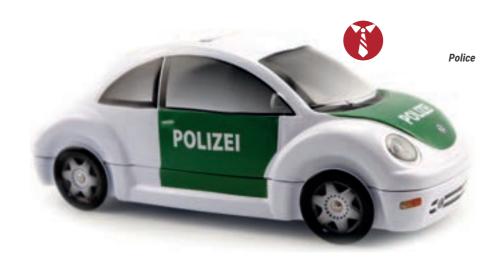

IBILITY OF STORAGE / HANDLING:**

ST QUENTIN FALLAVIER (38), FRANCE





# THE BEST COMPACT CAR IN THE SHOW...

# **THE NEW BEETLE\***

THE ORIGINAL COLLECTION

228 X 86 X 93 MM

The New Beetle has become an icon of the automotive world in the same way as its ancestor the Volkswagen Beetle. An inimitable style with Californian influences which was the result of the extravagance and enthusiasm of creative people who were able to carry out their project from start to finish. Its aesthetic drew attention and made it a notable vehicle of its time.





# **AN OFFICIAL PRODUCT**

FOOD PACKAGING MADE OF TINPLATE UNDER OFFICAL LICENCE

OF THE SHOW





# THE CLASSICAL

COLLECTION

# THE NEW BEETLE\*

















# THE DECORATED COLLECTION

### THE NEW BEETLE\*

AN OFFICIAL PRODUCT

























## PACKAGING CONCEPT











PRODUCTION MINIMUM PER OPERATION:

10 000 ARTICLES.





FRONT VIEW

SIDE VIEW





**BACK VIEW** 

3/4 VIEW

## **TECHNICAL** INFORMATION

#### **EXTERNAL DIMENSIONS OF THE BOX:**

228 X 93 X 86 MM.

#### **METAL TICKNESS:**

0.25 MM.

#### **NET WEIGHT:**

197 GR (ON AVERAGE).

#### **CAPACITY:**

60 CM3

#### NUMBER OF PACKAGING PER DELIVERY BOX:

30 ARTICLES.

#### **DELIVERY BOX DIMENSIONS:**

58.4 X 24.5 X 47 CM.

#### **GROSS WEIGHT PER DELIVERY BOX:**

6.7 KG.

#### **DELIVERY BOX PER PALLET:**

HEIGHT 1,80 M: 18. HEIGHT 1,20 M: 12.

#### **NUMBER OF PACKAGING PER CONTAINER 40'HQ:**

30 960 ARTICLES.

#### NUMBER OF DELIVERY BOXES PER CONTAINER 40'HO:

1032 DELIVERY BOXES.

#### MADE IN:

CHINA.

#### **POSSIBILITY OF STORAGE / HANDLING