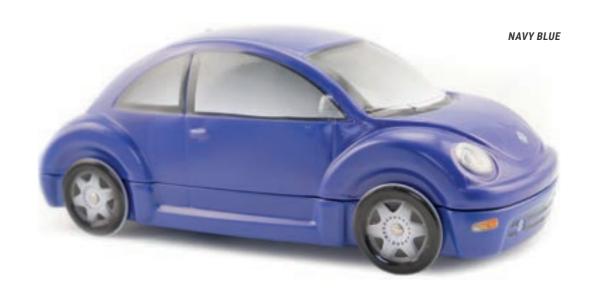

LIVERY BOXES PER CONTAINER 40'HO:

1116 DELIVERY BOXES.

# MADE IN:

CHINA.

# **POSSIBILITY OF STORAGE / HANDLING:**

ST QUENTIN FALLAVIER (38), FRANCE





# THE BEST COMPACT CAR IN THE SHOW...

# **THE NEW BEETLE\***

THE ORIGINAL COLLECTION

228 X 86 X 93 MM

The New Beetle has become an icon of the automotive world in the same way as its ancestor the Volkswagen Beetle. An inimitable style with Californian influences which was the result of the extravagance and enthusiasm of creative people who were able to carry out their project from start to finish. Its aesthetic drew attention and made it a notable vehicle of its time.





# **AN OFFICIAL PRODUCT**

FOOD PACKAGING MADE OF TINPLATE UNDER OFFICAL LICENCE

OF THE SHOW





# THE CLASSICAL

COLLECTION

# THE NEW BEETLE\*

















# THE DECORATED COLLECTION

### THE NEW BEETLE\*

AN OFFICIAL PRODUCT

























## PACKAGING CONCEPT











PRODUCTION MINIMUM PER OPERATION:

10 000 ARTICLES.





FRONT VIEW

SIDE VIEW





**BACK VIEW** 

3/4 VIEW

## **TECHNICAL** INFORMATION

#### **EXTERNAL DIMENSIONS OF THE BOX:**

228 X 93 X 86 MM.

#### **METAL TICKNESS:**

0.25 MM.

#### **NET WEIGHT:**

197 GR (ON AVERAGE).

#### **CAPACITY:**

60 CM3

#### NUMBER OF PACKAGING PER DELIVERY BOX:

30 ARTICLES.

#### **DELIVERY BOX DIMENSIONS:**

58.4 X 24.5 X 47 CM.

#### **GROSS WEIGHT PER DELIVERY BOX:**

6.7 KG.

#### **DELIVERY BOX PER PALLET:**

HEIGHT 1,80 M: 18. HEIGHT 1,20 M: 12.

#### **NUMBER OF PACKAGING PER CONTAINER 40'HQ:**

30 960 ARTICLES.

#### NUMBER OF DELIVERY BOXES PER CONTAINER 40'HO: