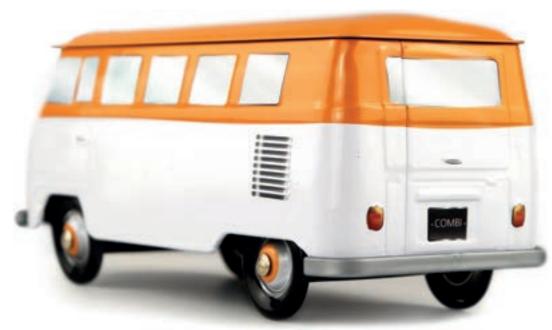

# THE COMBI\*

THE ORIGINAL COLLECTION

228 X 94 X 103 MM

The Volkswagen Combi T1 is the brand's second model after the Beetle. Practical and robust, it quickly established itself as a best-seller of the brand. The Combis strengthen the thirst for culture of their owner who loves to travel, some of them go on trips around the world. From an iconic vehicle, it is now highly coveted by Combi's lovers.

# **PACKAGING CONCEPT**

PRODUCTION MINIMUM PER OPERATION:

10 000 ARTICLES.

FRONT VIEW

SIDE VIEW

**BACK VIEW** 

3/4 VIEW