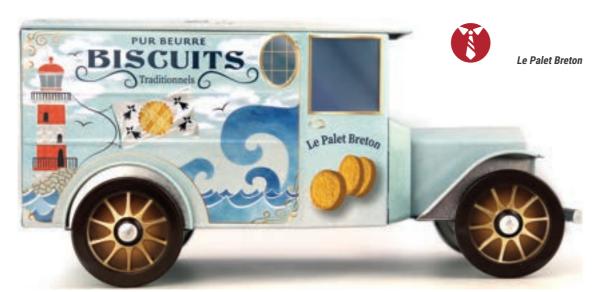

# INSPIRED BY THE FIRST 1910'S CARS...

#### THE TACOT\*

THE ORIGINAL COLLECTION

230 X 103 X 113 MM

A one-of-a-kind «retro-modern» model. Based on the features of the Ford T, this model seduces by its vintage style from old promotion trucks. Its charm and practicality have made it a truck often used for deliveries with the advantage of being recognizable throughout all the city!

BRITISH CAR