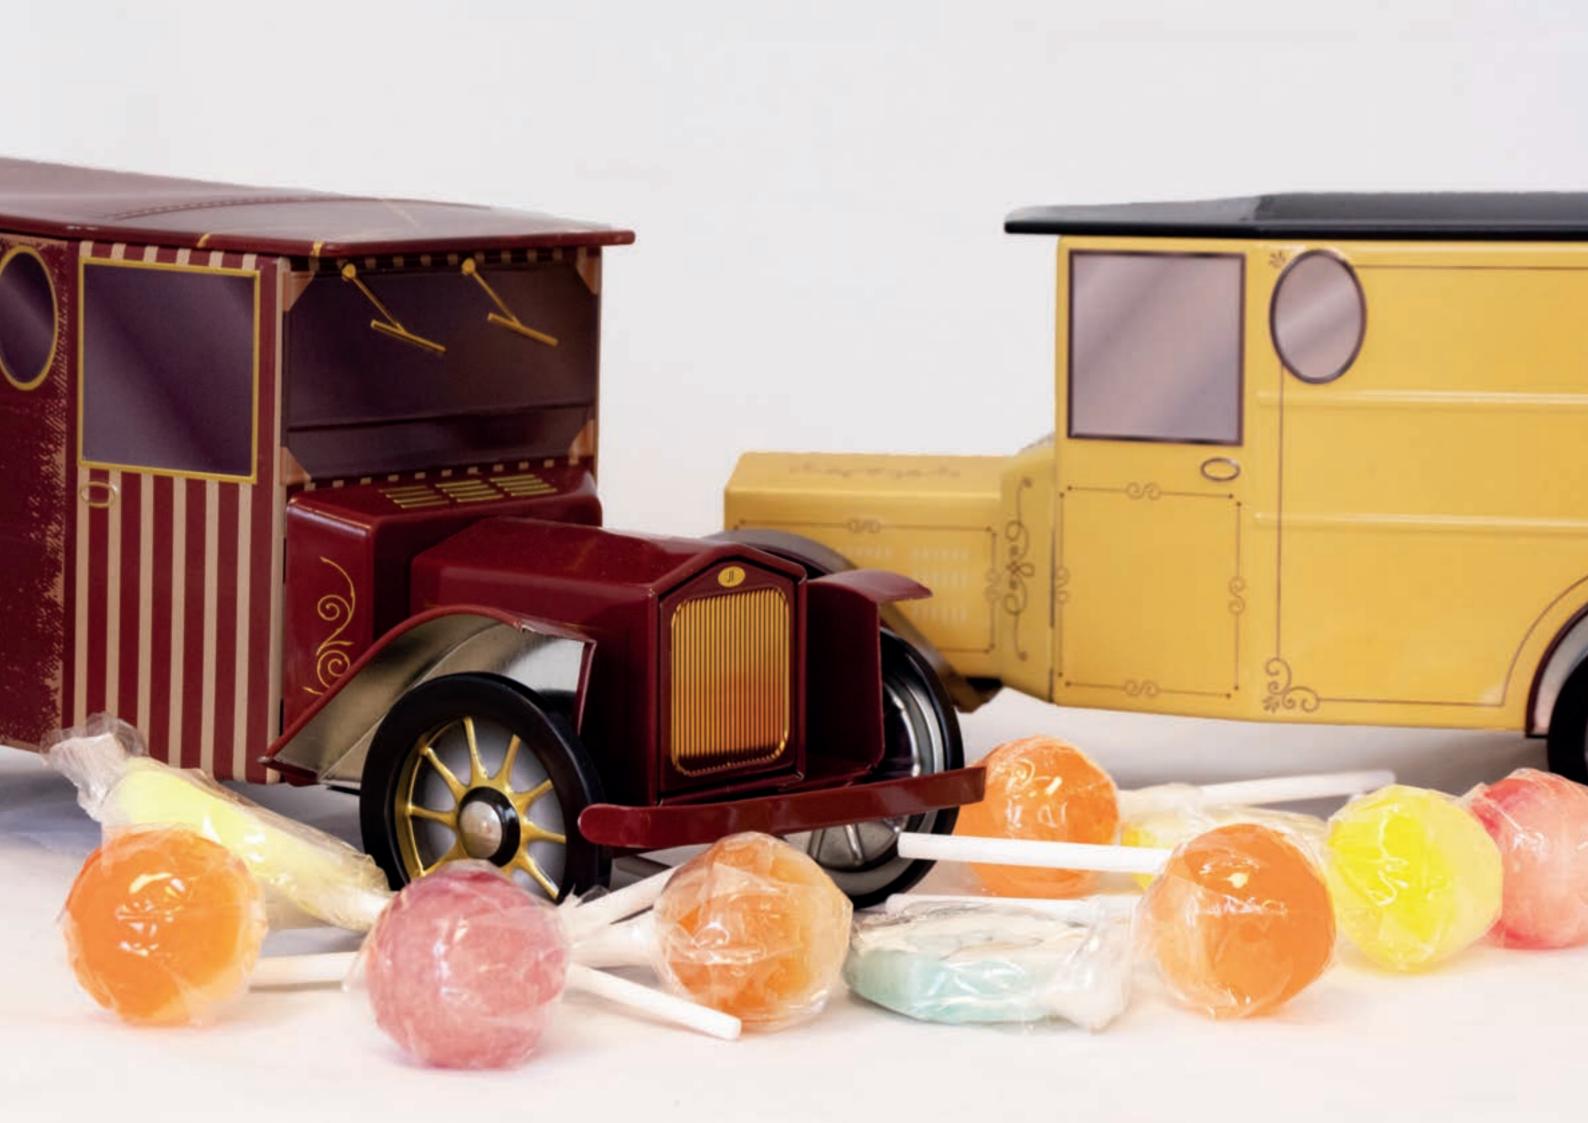

# INSPIRED BY THE FIRST 1910'S CARS...

#### THE TACOT\*

THE ORIGINAL COLLECTION

230 X 103 X 113 MM

A one-of-a-kind «retro-modern» model. Based on the features of the Ford T, this model seduces by its vintage style from old promotion trucks. Its charm and practicality have made it a truck often used for deliveries with the advantage of being recognizable throughout all the city!

BRITISH CAR