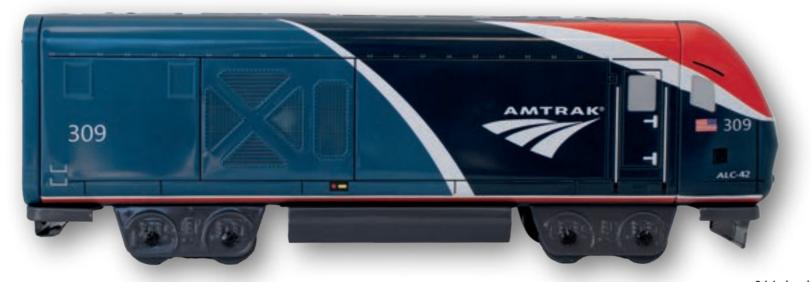

#### THE AMTRAK TRAIN\*

THE ORIGINAL COLLECTION

274 X 63 X 89 MM

The Amtrak train is the national passenger railroad company of the United States. It operates inter-city rail service in 46 of the 48 contiguous U.S. states and three Canadian provinces. Amtrak is a portmanteau of the words America and trak, the latter itself a sensational spelling of track.

# THE CLASSICAL COLLECTION

# SOLID COLORS

Original model