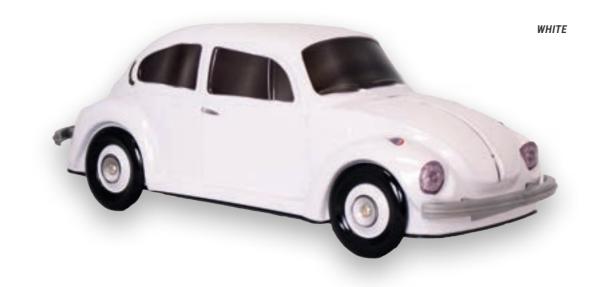

## THE BEETLE\*

THE ORIGINAL COLLECTION

230 X 85 X 85 MM

The classic Volkswagen Beetle is an enduring icon in the automotive world, renowned for its timeless design and enduring charm. With its unmistakable silhouette and simple yet elegant lines, the Beetle captured the hearts of millions around the globe. Its origins trace back to a bygone era, yet its appeal remains timeless, a testament to its enduring legacy. From its humble beginnings to its widespread cultural impact, the Beetle has left an indelible mark on the automotive landscape, earning its place in history as one of the most beloved cars of all time.

# THE CLASSICAL COLLECTION

## THE BEETLE\*