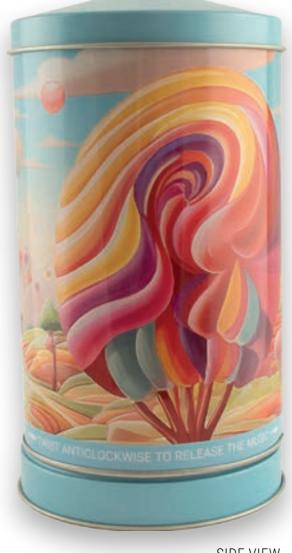

# THE MUSIC BOX

THE ORIGINAL COLLECTION

95 X 175 MM

ACCORDING TO YOUR DESIGN AND GIVE LIFE TO YOUR BOX!

# CHRISTIAN DELORMENS

CANDY WORLD YELLOW FANTASY CASTLE

CANDY WORLD ORANGE

HIDDEN CATS