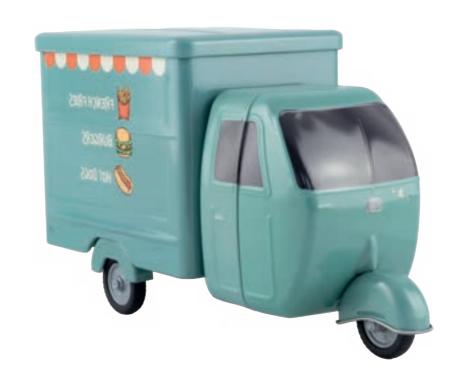

# THE APE **PIAGGIO\*** THE ORIGINAL COLLECTION 230 X 103 X 113 MM

The Ape piaggio is a three-wheeled utility vehicle from Italian manufacturer Piaggio, presented at the Milan International Fair in 1946. Production began in 1948, based on the Vespa2 scooter, with handlebars and a single, streamlined steering wheel at the front and a loading platform at the

# THE APE PIAGGIO\* AN OFFICIAL PRODUCT

ITALIAN PASTA

PIZZA

HOT DOG BURGERS

DONUTS

# NT TYPE OF THE APE PIAGGIO\* PACKAGING CONCEPT AN OFFICIAL PRODUCT

**PRODUCTION MINIMUM PER OPERATION:** 

10 000 ARTICLES.

3/4 VIEW

3/4 VIFW