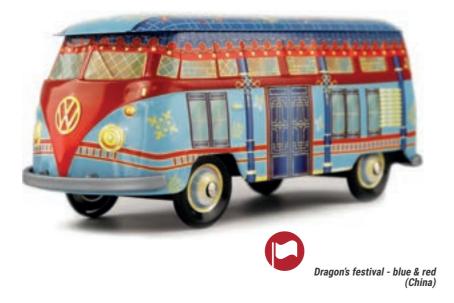

. From an iconic vehicle, it is now highly coveted by Combi's lovers.



# **AN OFFICIAL PRODUCT**

FOOD PACKAGING MADE OF TINPLATE UNDER OFFICAL LICENCE





# THE CLASSICAL COLLECTION

# **THE COMBI VW\***









WHITE & TURQUOISE







STEEL BLUE & WHITE



**BLACK & DARK RED** 







**BROWN & BLUE** 

# THE CLASSICAL

# **THE COMBI VW\*** AN OFFICIAL PRODUCT













COLLECTION



**BLACK & WHITE** 

WHITE & RED



**ORANGE & WHITE** 





WHITE & NAVY BLUE



WHITE & BLUE









# THE DECORATED

# **THE COMBI VW\*** AN OFFICIAL PRODUCT



# COLLECTION

























# THE DECORATED COLLECTION

















# THE DECORATED

# COLLECTION

























# THE DECORATED COLLECTION

























# CHRISTIAN THE DECORATED COL COLLECTION





















# THE DECORATED COLLECTION

# **THE COMBI VW\*** AN OFFICIAL PRODUCT

**①** 















The Seventies















# THE DECORATED

# COLLECTION











Military



















# THE DECORATED COLLECTION

















# **PACKAGING CONCEPT**











PRODUCTION MINIMUM PER OPERATION:

10 000 ARTICLES.





FRONT VIEW

SIDE VIEW





**BACK VIEW** 

3/4 VIEW

# **TECHNICAL** INFORMATION

# **EXTERNAL DIMENSIONS OF THE BOX:**

227 X 96 X 100 MM.

# **METAL TICKNESS:**

0.23 MM.

# **NET WEIGHT:**

212 GR (ON AVERAGE).

# **CAPACITY:**

80 CM3

# **NUMBER OF PACKAGING PER DELIVERY BOX:**

24 ARTICLES.

# **DELIVERY BOX DIMENSIONS:**

60.5 X 24.8 X 44 CM.

# **GROSS WEIGHT PER DELIVERY BOX:**

6 KG.

# **DELIVERY BOX PER PALLET:**

HEIGHT 1,80 M: 24. HEIGHT 1,20 M