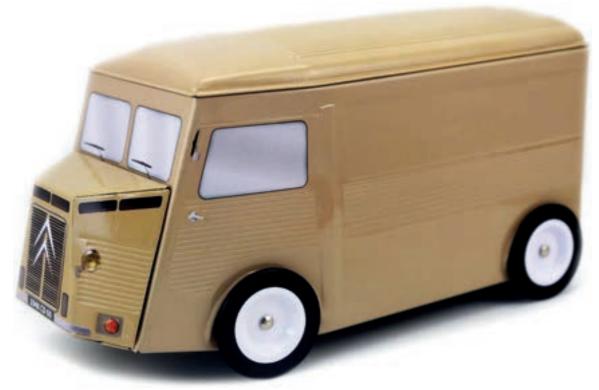

## THE TUB H\*

THE ORIGINAL COLLECTION

198 X 98 X 103 MM

Some call it «TUB», name used to qualify its short-lived ancestor. The truth is the type H, the first mass-produced front-wheel-drive van, extends its ancestor spirit. Presented in 1947 and marketed in June 1948, it became successful to artsans, merchants, hospitals, postal services and even villains... Little by little, the H type has invaded the roads of France.

SINCE 1948
THE TRAVELLING GROCER

COMMUNITY'S FAVORITE TRUCK