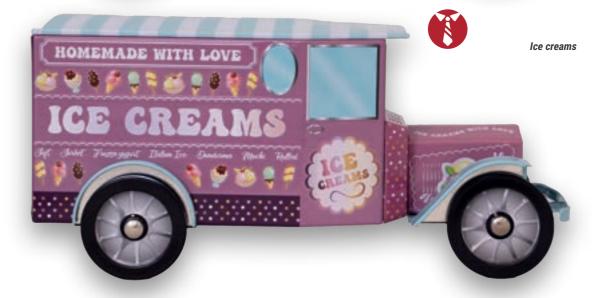

OSSIBILITY OF STORAGE / HANDLING:**

ST QUENTIN FALLAVIER (38), FRANCE





# INSPIRED BY THE FIRST 1910'S CARS...

#### THE TACOT\*

THE ORIGINAL COLLECTION

230 X 103 X 113 MM

A one-of-a-kind «retro-modern» model. Based on the features of the Ford T, this model seduces by its vintage style from old promotion trucks. Its charm and practicality have made it a truck often used for deliveries with the advantage of being recognizable throughout all the city!



BRITISH CAR



#### WITHOUT LICENCE

FOOD PACKAGING MADE OF TINPLATE UNDER OFFICAL LICENCE



## THE CLASSICAL

COLLECTION

# **THE TACOT\***

## WITHOUT LICENCE



















## THE DECORATED

#### **THE TACOT\*** WITHOUT LICENCE



# COLLECTION















# THE DECORATED COLLECTION





## THE TACOT\*

WITHOUT LICENCE









#### THE TACOT\*

WITHOUT LICENCE



# PACKAGING CONCEPT







PRODUCTION MINIMUM PER OPERATION:

10 000 ARTICLES.



FRONT VIEW



SIDE VIEW



**BACK VIEW** 



3/4 VIEW

## **TECHNICAL** INFORMATION

#### **EXTERNAL DIMENSIONS OF THE BOX:**

230 X 102 X 111 MM.

#### **METAL TICKNESS:**

0.23 MM.

#### **NET WEIGHT:**

256 GR (ON AVERAGE).

#### **CAPACITY:**

100 CM3

#### NUMBER OF PACKAGING PER DELIVERY BOX:

30 ARTICLES.

#### **DELIVERY BOX DIMENSIONS:**

48 X 43 X 36.5 CM.

#### **GROSS WEIGHT PER DELIVERY BOX:**

7.25 KG.

#### **DELIVERY BOX PER PALLET:**

HEIGHT 1,80 M: 12.

HEIGHT 1,30 M:8.

HEIGHT 1,20 M: 4.

#### NUMBER OF PACKAGING PER CONTAINER 40'HQ:

21 672 ARTICLES.

#### NUMBER OF DELIVERY BOXES PER CONTAINER 40'HO:

903 DELIVERY BOXES.

#### MADE IN:

CHINA.

###