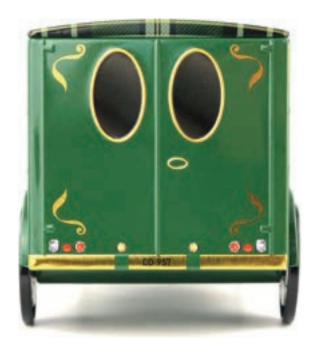

#### THE TACOT\*

THE ORIGINAL COLLECTION

230 X 103 X 113 MM

A one-of-a-kind «retro-modern» model. Based on the features of the Ford T, this model seduces by its vintage style from old promotion trucks. Its charm and practicality have made it a truck often used for deliveries with the advantage of being recognizable throughout all the city!

# PACKAGING CONCEPT

PRODUCTION MINIMUM PER OPERATION:

10 000 ARTICLES.

FRONT VIEW

SIDE VIEW

**BACK VIEW** 

3/4 VIEW